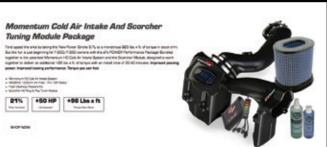

#### HORSEPOWER BOOST

Up your power and haul heavy loads with custom tunes and plug-and-play power modules. Use our in-depth displays and data loggers to monitor your vehicle's health and keep it operating at optimal performance levels.

Advanced Gauge Display (AGD) Monitor

Bluetooth®- Enabled Scorcher® BLUE

Sprint Booster — Increase Accelerator Response

Scorcher® BLUE — Bluetooth® Power Module

Shift Logic® — Reduces Transmission Slippage

Brake Logic™ — Increases Engine Braking