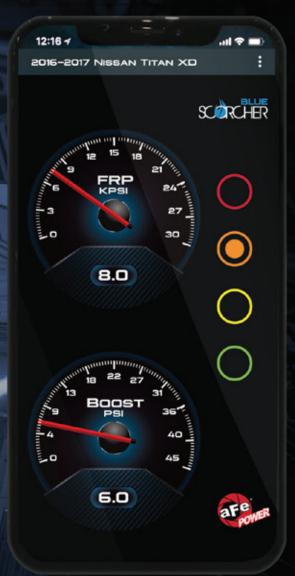

#### HORSEPOWER BOOST

Up your power and haul heavy loads with custom tunes and plug-and-play power modules. Use our in-depth displays and data loggers to monitor your vehicle's health and keep it operating at optimal performance levels.

Advanced Gauge Display (AGD) Monitor

Bluetooth®- Enabled Scorcher® BLUE

Sprint Booster — Increase Accelerator Response

Scorcher® BLUE — Bluetooth® Power Module

Shift Logic® — Reduces Transmission Slippage