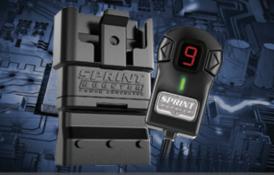

#### HORSEPOWER BOOST

Up your power and haul heavy loads with custom tunes and plug-and-play power modules. Use our in-depth displays and data loggers to monitor your vehicle's health and keep it operating at optimal performance levels.

Advanced Gauge Display (AGD) Monitor

Bluetooth®- Enabled Scorcher® BLUE

Sprint Booster — Increase Accelerator Response

Scorcher® BLUE — Bluetooth® Power Module

Shift Logic® — Reduces Transmission Slippage