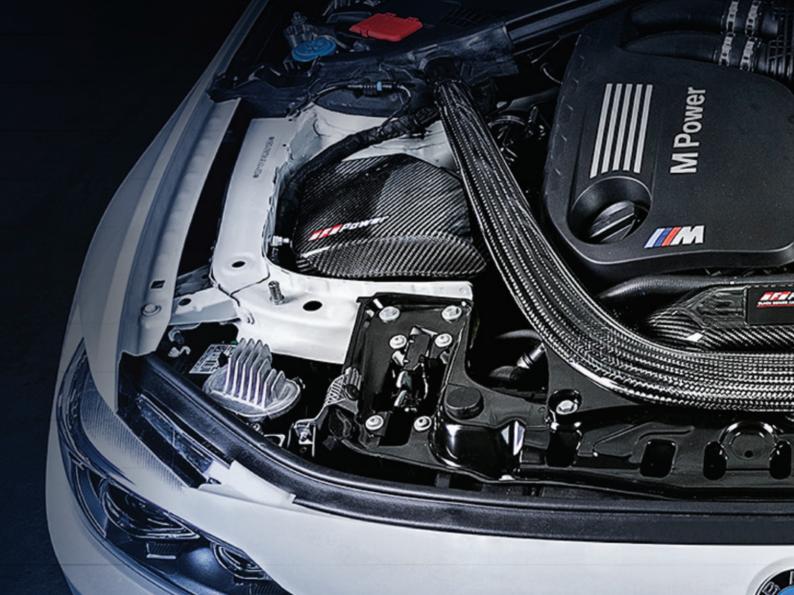

## ELECTRONIC MODULES

#### HORSEPOWER BOOST

Up your power and haul heavy loads with custom tunes and plug-and-play power modules. Use our in-depth displays and data loggers to monitor your vehicle's health and keep it operating at optimal performance levels.