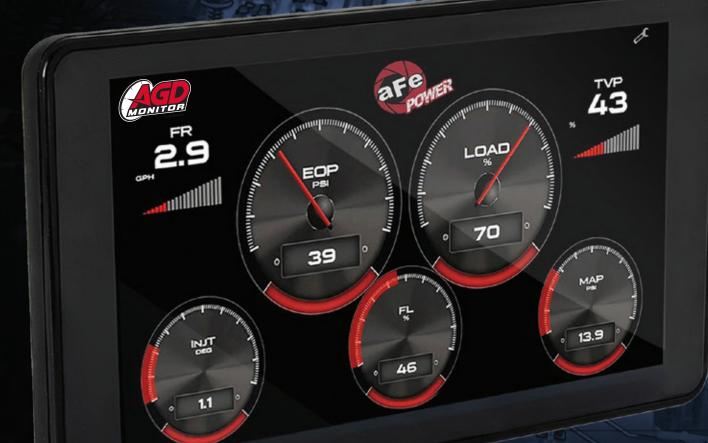

#### HORSEPOWER BOOST

Up your power and haul heavy loads with custom tunes and plug-and-play power modules. Use our in-depth displays and data loggers to monitor your vehicle's health and keep it operating at optimal performance levels.

Advanced Gauge Display (AGD) Monitor

Bluetooth®- Enabled Scorcher® BLUE

Sprint Booster — Increase Accelerator Response

Scorcher® BLUE — Bluetooth® Power Module

Shift Logic® — Reduces Transmission Slippage