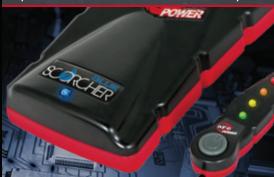

Advanced Gauge Display (AGD) Monitor

Bluetooth®- Enabled Scorcher® BLUE

Sprint Booster — Increase Accelerator Response

Scorcher® BLUE — Bluetooth® Power Module

Shift Logic® — Reduces Transmission Slippage