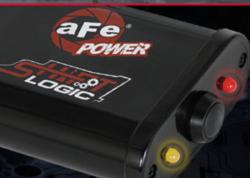

Advanced Gauge Display (AGD) Monitor

Bluetooth®- Enabled Scorcher® BLUE

Sprint Booster — Increase Accelerator Response

Scorcher® BLUE — Bluetooth® Power Module

Shift Logic® — Reduces Transmission Slippage