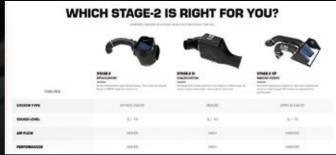

o as well as on the street, the track, and off-road, to ensure performance improvements over stock.































## ELECTRONIC MODULES

#### HORSEPOWER BOOST

Up your power and haul heavy loads with custom tunes and plug-and-play power modules. Use our in-depth displays and data loggers to monitor your vehicle's health and keep it operating at optimal performance levels.



Advanced Gauge Display (AGD) Monitor



Bluetooth®- Enabled Scorcher® BLUE



Sprint Booster — Increase Accelerator Response



Scorcher® BLUE — Bluetooth® Power Module





Shift Logic® — Reduces Transmission Slippage



Brake Logic™ — Increases Engine Braking

















#### Search by Vehicle Platform



#### **Detailed Product Descriptions**



#### Verified Performance Numbers & Dyno Charts



#### Educational Buyer's Guides



All You Need for Performance & Power

Learn more about performance air intake systems we have.