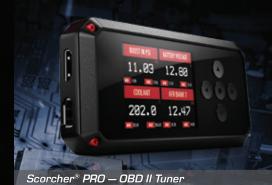

#### HORSEPOWER BOOST

Up your power and haul heavy loads with custom tunes and plug-and-play power modules. Use our in-depth displays and data loggers to monitor your vehicle's health and keep it operating at optimal performance levels.

Advanced Gauge Display (AGD) Monitor

Bluetooth®- Enabled Scorcher® BLUE

Sprint Booster — Increase Accelerator Response

Scorcher® BLUE — Bluetooth® Power Module

Shift Logic® — Reduces Transmission Slippage