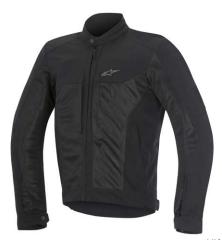

Modern urban commuting motorcycle jacket inspired by outdoor performance outerwear.

Exterior shell constructed from genuine buffalo leather and performance poly-fabric including a Drystar® waterproofing membrane.

Includes Level 1 CE certified Bio-Light shoulder and elbow protectors and compartments for optional chest and back protectors.

Full grain leather main shell construction with natural finish for abrasion resistance, durability and a soft luxurious feel.

Flannel internal lining offers versatile weather protection in colder climates.

Includes Level 1 CE certified Bio-Light shoulder and elbow protectors.