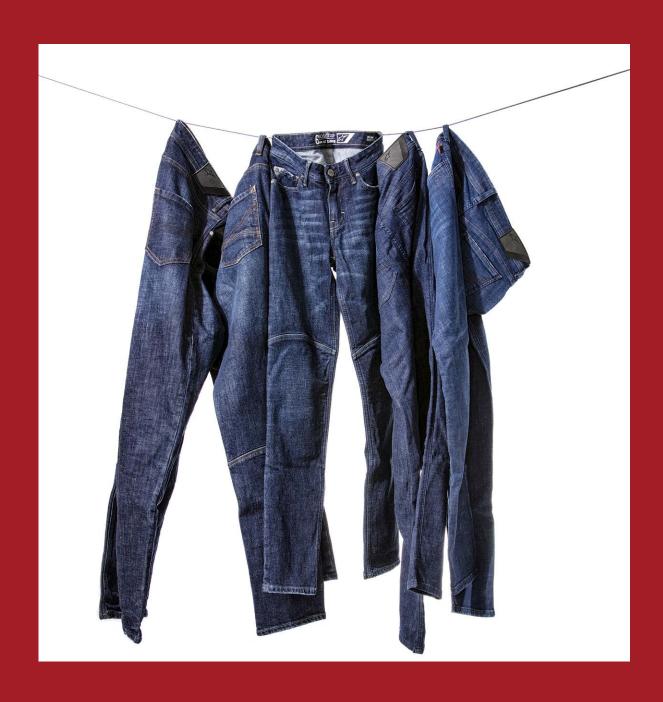

## - DENIM -

Custom designed for motorcycle riding.

Protection includes Dupont Kevlar fiber reinforced panels in the seat and knee areas.

CE certified knee protection with removeable foam hip protection pads.