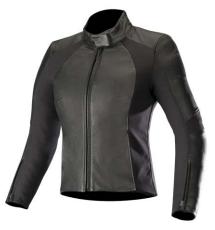

# - SUIT -

Fashion meets function with the Vika riding outfit, including jacket, pants, gloves and boots.

Proprietary design pattern visually & physically thins, lengthens and flatters the female figure.

Removable CE-certified heat-and- impact-sensitive shoulder and elbow protectors.