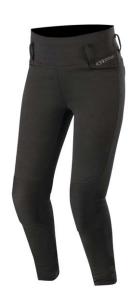

#### - LEGGING -

Contemporary-styled ladies riding legging, constructed with a hi-stretch fabric shell.

Equipped with full aramidic fiber lining and designed with according stretch panels in the knees for increased comfort for riding.

Includes removable CE protectors for the knees and prepared for a set of hip protectors, as well as reflective detailing sewn into the leg hem.

ROGUE DENIM Pants

STELLA COURTNEY DENIM PANTS

VIKA v2 Women's Leather pants

DAISY WOMEN'S DENIM PANTS

BANSHEE LEGGINGS

ROBINSON LEATHER GLOVE

FASTER LEATHER GLOVE

FASTER LEATHER GLOVE