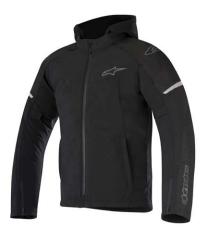

Clean, elegantly styled quarter-length overcoat, custom designed for urban motorcycle commuting.

Fully compatible with the most advanced electronic airbag system on the market - Tech-Air Street.

The jacket is a 2-layer laminate construction, including a Gore-Tex membrane.