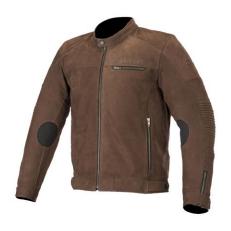

Modern urban commuting motorcycle jacket inspired by outdoor performance outerwear.

Exterior shell constructed from genuine buffalo leather and performance poly-fabric including a Drystar® waterproofing membrane.

Includes Level 1 CE certified Bio-Light shoulder and elbow protectors and compartments for optional chest and back protectors.

Full grain leather main shell construction with natural finish for abrasion resistance, durability and a soft luxurious feel.