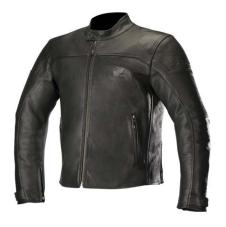

Includes Level 1 CE certified Bio-Light shoulder and elbow protectors and compartments for optional chest and back protectors.

Full grain leather main shell construction with natural finish for abrasion resistance, durability and a soft luxurious feel.

Flannel internal lining offers versatile weather protection in colder climates.

Includes Level 1 CE certified Bio-Light shoulder and elbow protectors.