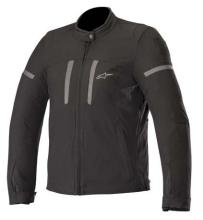

#### - JACKET -

Offers excellent protection against not only wet weather but with a removable thermal liner and airflow vents.

This advanced poly-textile jacket is also highly optimized for cold and warm weather riding conditions.

Includes Level 1 CE certified Bio-Light shoulder and elbow protectors and compartments for optional Nucleon back protector.