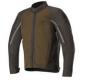

Comes in either a Black or Dark Khaki colored hand-waxed cotton canvas.

Includes Level 1 CE certified Bio-Light shoulder and elbow protectors and compartments for optional chest and back protectors.

Classically-styled, heritage-inspired motorcycle jacket, designed with contrasting Alpinestars performance-brand wordmark on the chest.

Constructed with rich full grain bovine leather with a natural finish for a soft luxurious feel.

Includes Level 1 CE certified Bio-Armor shoulder and elbow protectors and compartments for optional chest and back protectors.