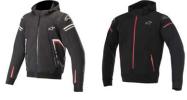

From the start, Alpinestars makes the world with motorcycles a better place.

The quintessential motorcycle hoodie with the ultimate in rider protection – Tech-Air Street.

Poly knitted shell hoodie with reflective trims that runs across chest, arms and back.

Includes Level 1 CE certified Bio-Light shoulder and elbow protectors and compartments for optional chest and back protectors.

Contemporary-styled, classic motorcycle jacket design, built for everyday / any day urban riding.