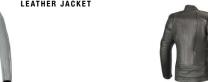

Constructed with rich full grain bovine leather with a natural finish for a soft luxurious feel.

Includes Level 1 CE certified Bio-Armor shoulder and elbow protectors and compartments for optional chest and back protectors.

Includes Level 1 CE certified Bio-Light shoulder and elbow protectors and compartments for optional chest and back protectors.

Full grain leather main shell construction with natural finish for abrasion resistance, durability and a soft luxurious feel.