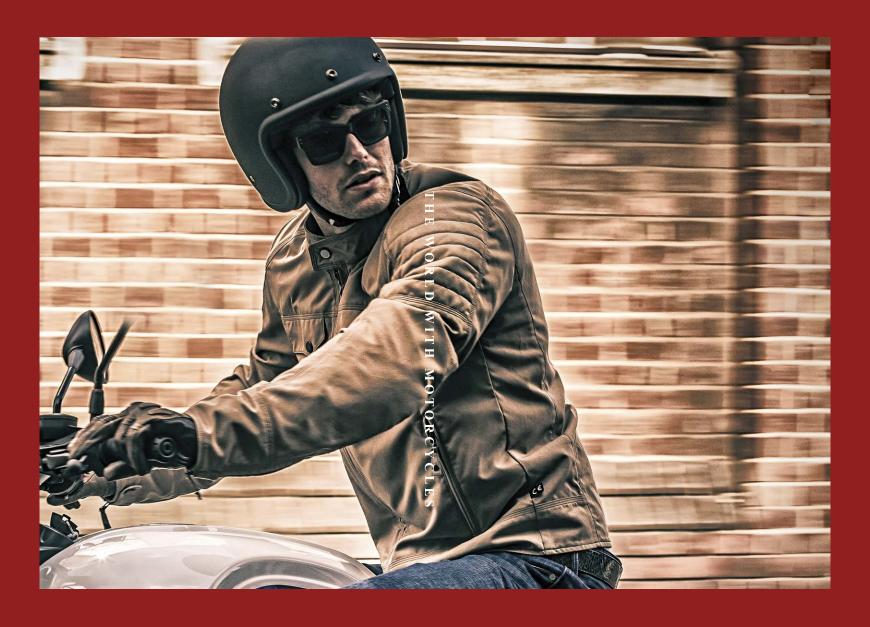

From the start, Alpinestars makes the world with motorcycles a better place.

The quintessential motorcycle hoodie with the ultimate in rider protection – Tech-Air Street.

Poly knitted shell hoodie with reflective trims that runs across chest, arms and back.

Includes Level 1 CE certified Bio-Light shoulder and elbow protectors and compartments for optional chest and back protectors.

Contemporary-styled, classic motorcycle jacket design, built for everyday / any day urban riding.