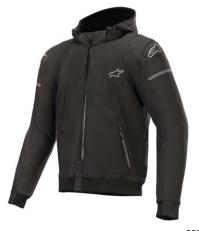

From the start, Alpinestars makes the world with motorcycles a better place.

The quintessential motorcycle hoodie with the ultimate in rider protection – Tech-Air Street.

Poly knitted shell hoodie with reflective trims that runs across chest, arms and back.

Includes Level 1 CE certified Bio-Light shoulder and elbow protectors and compartments for optional chest and back protectors.

Contemporary-styled, classic motorcycle jacket design, built for everyday / any day urban riding.