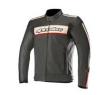

Includes Level 1 CE certified Bio-Light shoulder and elbow protectors and compartments for optional chest and back protectors.

Contemporary-styled, classic motorcycle jacket design, built for everyday / any day urban riding.

Comes in either a Black or Dark Khaki colored hand-waxed cotton canvas.

Includes Level 1 CE certified Bio-Light shoulder and elbow protectors and compartments for optional chest and back protectors.

Classically-styled, heritage-inspired motorcycle jacket, designed with contrasting Alpinestars performance-brand wordmark on the chest.