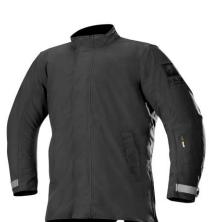

Modern urban commuting motorcycle jacket inspired by outdoor performance outerwear.

Exterior shell constructed from genuine buffalo leather and performance poly-fabric including a Drystar® waterproofing membrane.

Includes Level 1 CE certified Bio-Light shoulder and elbow protectors and compartments for optional chest and back protectors.

Full grain leather main shell construction with natural finish for abrasion resistance, durability and a soft luxurious feel.