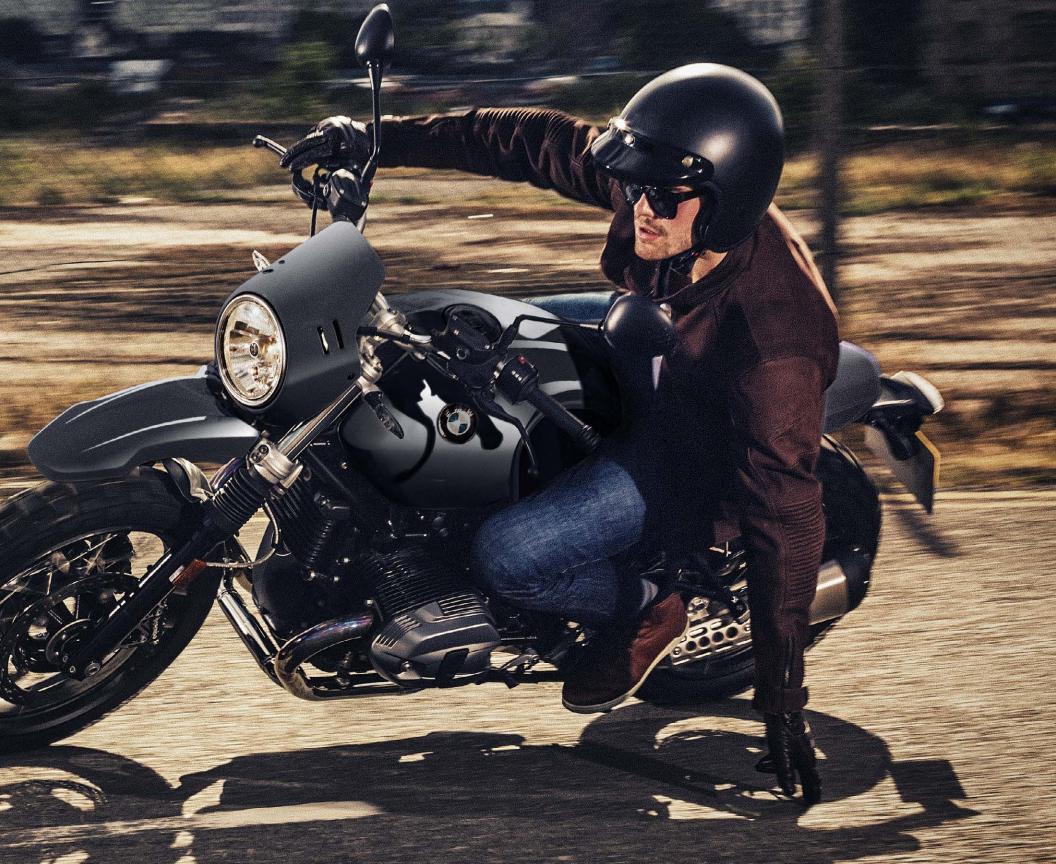

From the start, Alpinestars makes the world with motorcycles a better place.

The quintessential motorcycle hoodie with the ultimate in rider protection – Tech-Air Street.

Poly knitted shell hoodie with reflective trims that runs across chest, arms and back.

Includes Level 1 CE certified Bio-Light shoulder and elbow protectors and compartments for optional chest and back protectors.

Contemporary-styled, classic motorcycle jacket design, built for everyday / any day urban riding.

Comes in either a Black or Dark Khaki colored hand-waxed cotton canvas.

Includes Level 1 CE certified Bio-Light shoulder and elbow protectors and compartments for optional chest and back protectors.

Classically-styled, heritage-inspired motorcycle jacket, designed with contrasting Alpinestars performance-brand wordmark on the chest.

Constructed with rich full grain bovine leather with a natural finish for a soft luxurious feel.

Includes Level 1 CE certified Bio-Armor shoulder and elbow protectors and compartments for optional chest and back protectors.