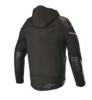

Constructed with rich full grain bovine leather with a natural finish for a soft luxurious feel.

Includes Level 1 CE certified Bio-Armor shoulder and elbow protectors and compartments for optional chest and back protectors.