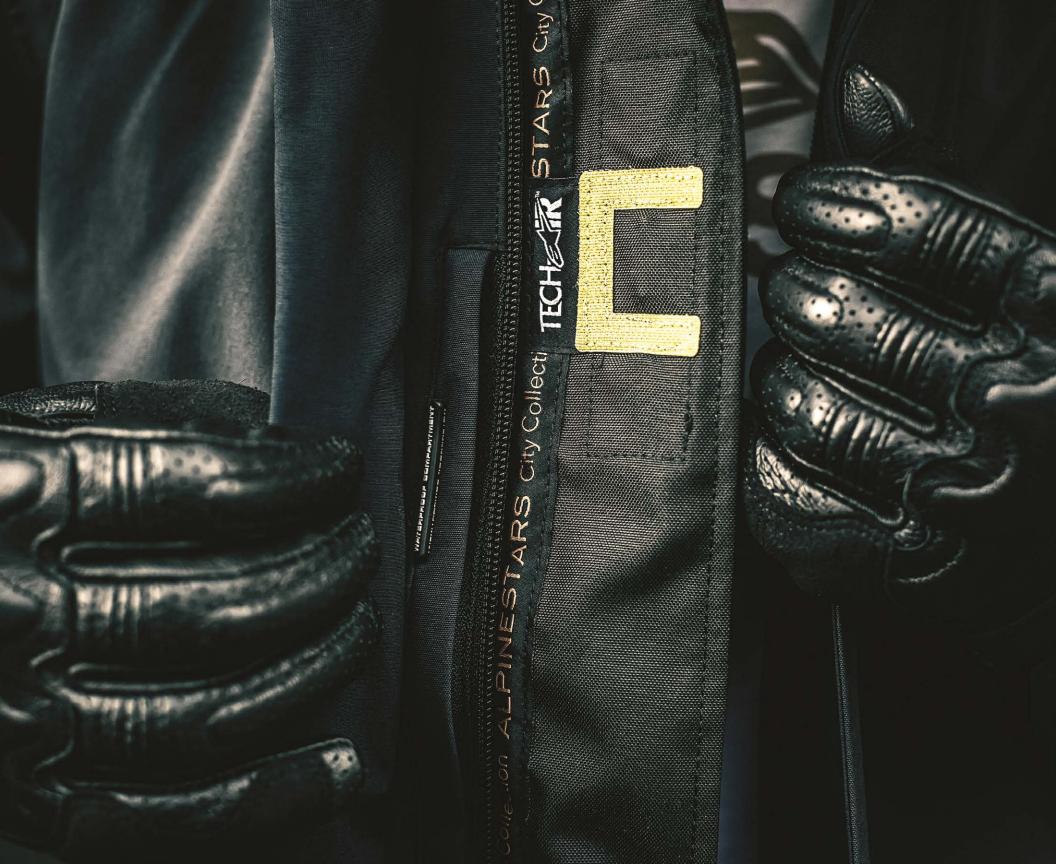

Clean, elegantly styled quarter-length overcoat, custom designed for urban motorcycle commuting.

Fully compatible with the most advanced electronic airbag system on the market - Tech-Air Street.

The jacket is a 2-layer laminate construction, including a Gore-Tex membrane.