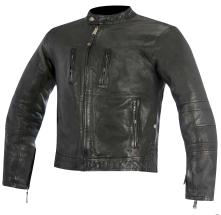

Modern urban commuting motorcycle jacket inspired by outdoor performance outerwear.

Exterior shell constructed from genuine buffalo leather and performance poly-fabric including a Drystar® waterproofing membrane.