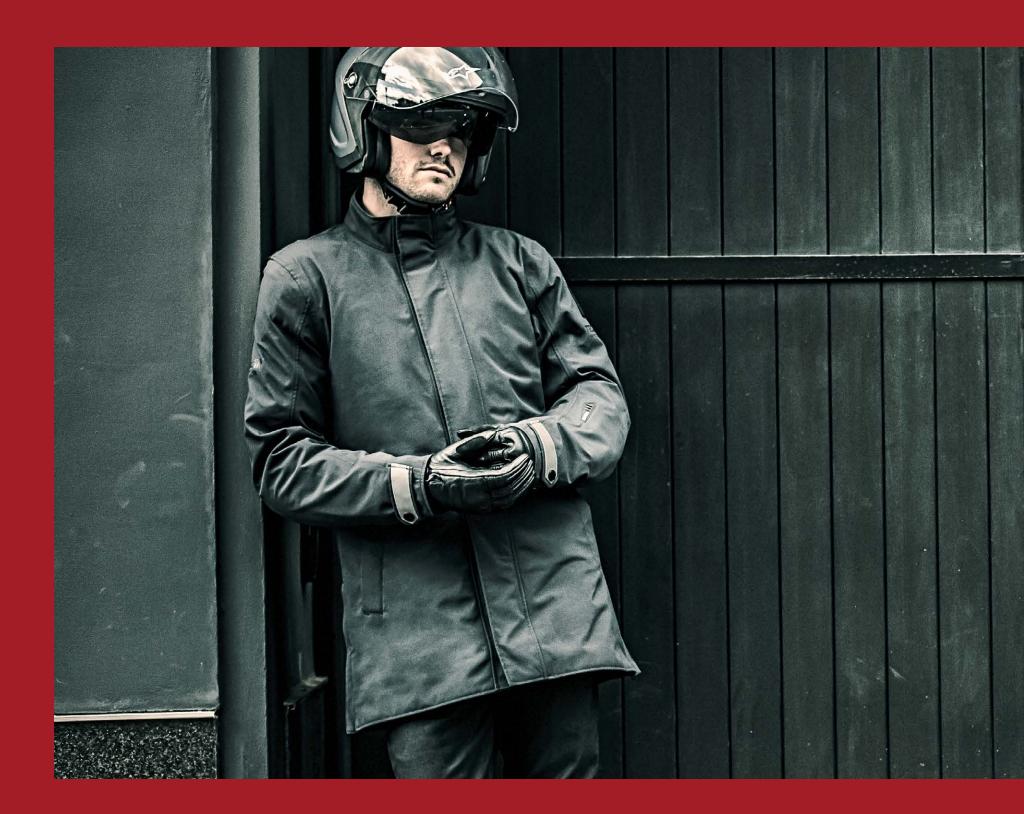

Clean, elegantly styled quarter-length overcoat, custom designed for urban motorcycle commuting.

Fully compatible with the most advanced electronic airbag system on the market - Tech-Air Street.

The jacket is a 2-layer laminate construction, including a Gore-Tex membrane.