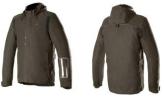

Comes in either a Black or Dark Khaki colored hand-waxed cotton canvas.

Includes Level 1 CE certified Bio-Light shoulder and elbow protectors and compartments for optional chest and back protectors.

Classically-styled, heritage-inspired motorcycle jacket, designed with contrasting Alpinestars performance-brand wordmark on the chest.