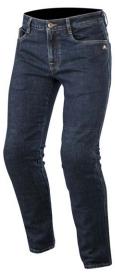

## - DENIM -

Custom designed for motorcycle riding.

Protection includes Dupont Kevlar fiber reinforced panels in the seat and knee areas.

CE certified knee protection with removeable foam hip protection pads.