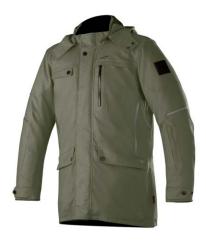

Clean, elegantly styled quarter-length overcoat, custom designed for urban motorcycle commuting.

Fully compatible with the most advanced electronic airbag system on the market - Tech-Air Street.

The jacket is a 2-layer laminate construction, including a Gore-Tex membrane.