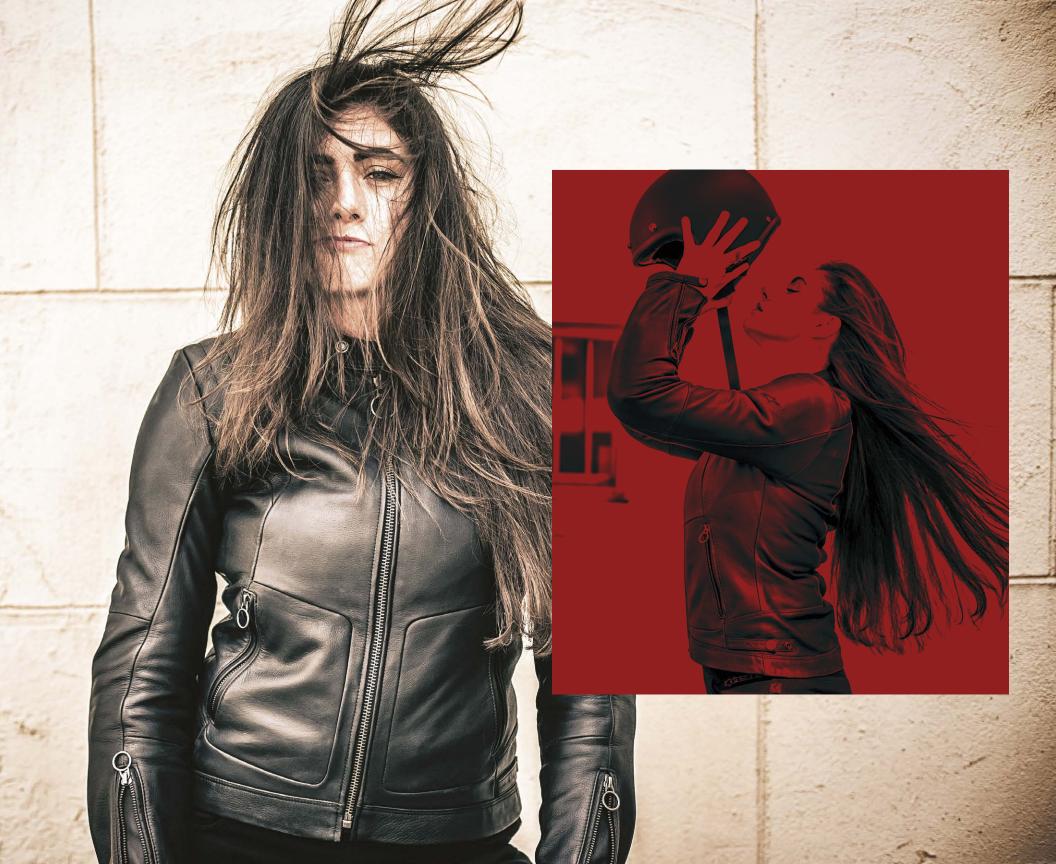

# - SUIT -

Fashion meets function with the Vika riding outfit, including jacket, pants, gloves and boots.

Proprietary design pattern visually & physically thins, lengthens and flatters the female figure.

Removable CE-certified heat-and- impact-sensitive shoulder and elbow protectors.