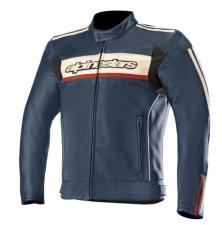

Constructed with rich full grain bovine leather with a natural finish for a soft luxurious feel.

Includes Level 1 CE certified Bio-Armor shoulder and elbow protectors and compartments for optional chest and back protectors.