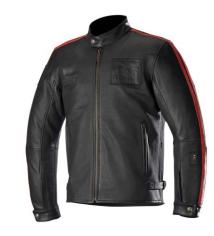

Constructed with rich full grain bovine leather with a natural finish for a soft luxurious feel.

Includes Level 1 CE certified Bio-Armor shoulder and elbow protectors and compartments for optional chest and back protectors.

Includes Level 1 CE certified Bio-Light shoulder and elbow protectors and compartments for optional chest and back protectors.

Full grain leather main shell construction with natural finish for abrasion resistance, durability and a soft luxurious feel.