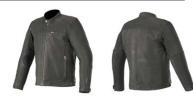

Includes Level 1 CE certified Bio-Light shoulder and elbow protectors and compartments for optional chest and back protectors.

Full grain leather main shell construction with natural finish for abrasion resistance, durability and a soft luxurious feel.

Flannel internal lining offers versatile weather protection in colder climates.

Includes Level 1 CE certified Bio-Light shoulder and elbow protectors.