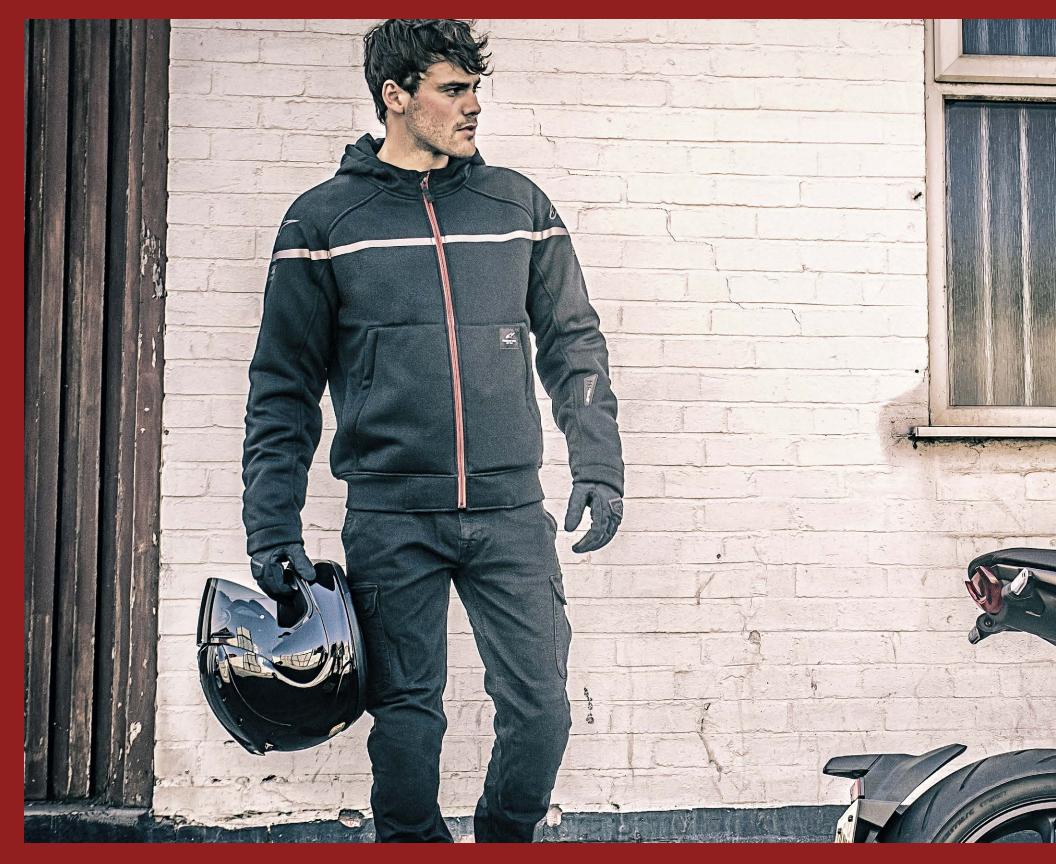

From the start, Alpinestars makes the world with motorcycles a better place.

The quintessential motorcycle hoodie with the ultimate in rider protection – Tech-Air Street.

Poly knitted shell hoodie with reflective trims that runs across chest, arms and back.

Includes Level 1 CE certified Bio-Light shoulder and elbow protectors and compartments for optional chest and back protectors.

Contemporary-styled, classic motorcycle jacket design, built for everyday / any day urban riding.