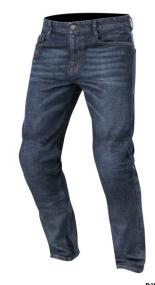

## - DENIM -

Custom designed for motorcycle riding.

Protection includes Dupont Kevlar fiber reinforced panels in the seat and knee areas.

CE certified knee protection with removeable foam hip protection pads.