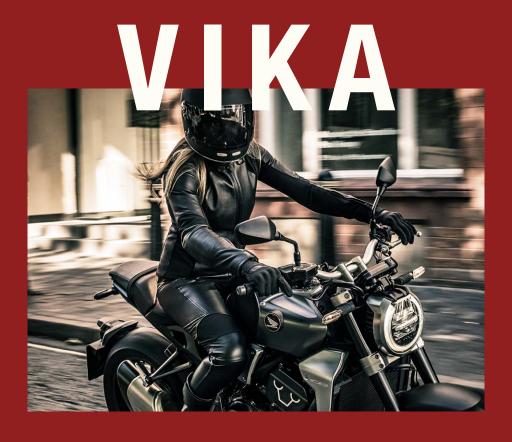

# - SUIT -

Fashion meets function with the Vika riding outfit, including jacket, pants, gloves and boots.

Proprietary design pattern visually & physically thins, lengthens and flatters the female figure.

Removable CE-certified heat-and- impact-sensitive shoulder and elbow protectors.