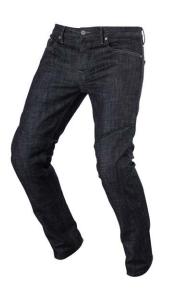

## - DENIM -

Custom designed for motorcycle riding.

Protection includes Dupont Kevlar fiber reinforced panels in the seat and knee areas.

CE certified knee protection with removeable foam hip protection pads.