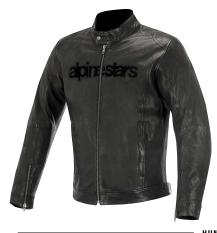

Includes Level 1 CE certified Bio-Light shoulder and elbow protectors and compartments for optional chest and back protectors.

Contemporary-styled, classic motorcycle jacket design, built for everyday / any day urban riding.

Comes in either a Black or Dark Khaki colored hand-waxed cotton canvas.

Includes Level 1 CE certified Bio-Light shoulder and elbow protectors and compartments for optional chest and back protectors.

Classically-styled, heritage-inspired motorcycle jacket, designed with contrasting Alpinestars performance-brand wordmark on the chest.