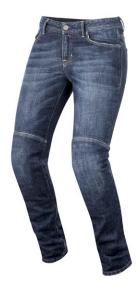

## - DENIM -

Custom designed for motorcycle riding.

Protection includes Dupont Kevlar fiber reinforced panels in the seat and knee areas.

CE certified knee protection with removeable foam hip protection pads.

ROGUE DENIM Pants

STELLA COURTNEY DENIM PANTS

VIKA v2 Women's Leather pants

DAISY WOMEN'S DENIM PANTS

BANSHEE LEGGINGS

ROBINSON LEATHER GLOVE

FASTER LEATHER GLOVE

FASTER LEATHER GLOVE