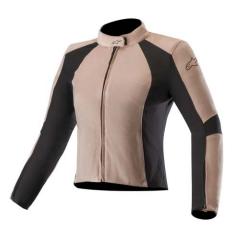

# - SUIT -

Fashion meets function with the Vika riding outfit, including jacket, pants, gloves and boots.

Proprietary design pattern visually & physically thins, lengthens and flatters the female figure.

Removable CE-certified heat-and- impact-sensitive shoulder and elbow protectors.