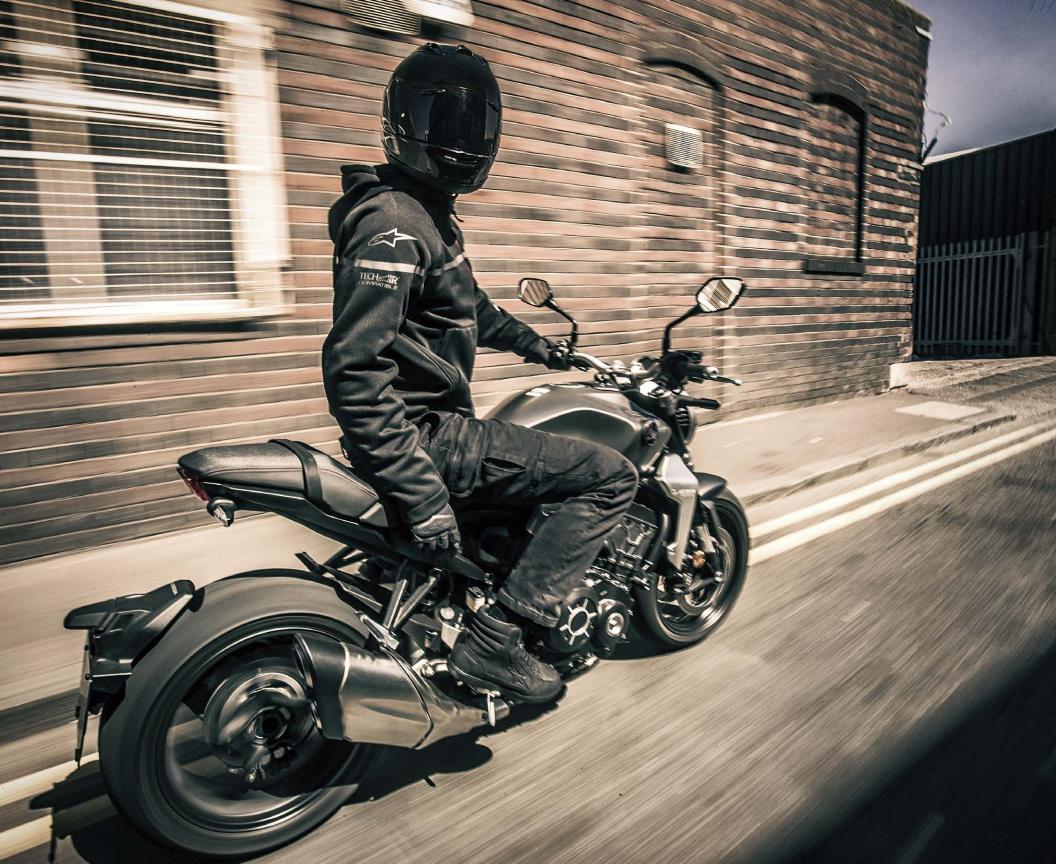

From the start, Alpinestars makes the world with motorcycles a better place.

The quintessential motorcycle hoodie with the ultimate in rider protection – Tech-Air Street.

Poly knitted shell hoodie with reflective trims that runs across chest, arms and back.

Includes Level 1 CE certified Bio-Light shoulder and elbow protectors and compartments for optional chest and back protectors.

Contemporary-styled, classic motorcycle jacket design, built for everyday / any day urban riding.