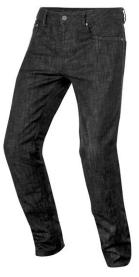

## - DENIM -

Custom designed for motorcycle riding.

Protection includes Dupont Kevlar fiber reinforced panels in the seat and knee areas.

CE certified knee protection with removeable foam hip protection pads.