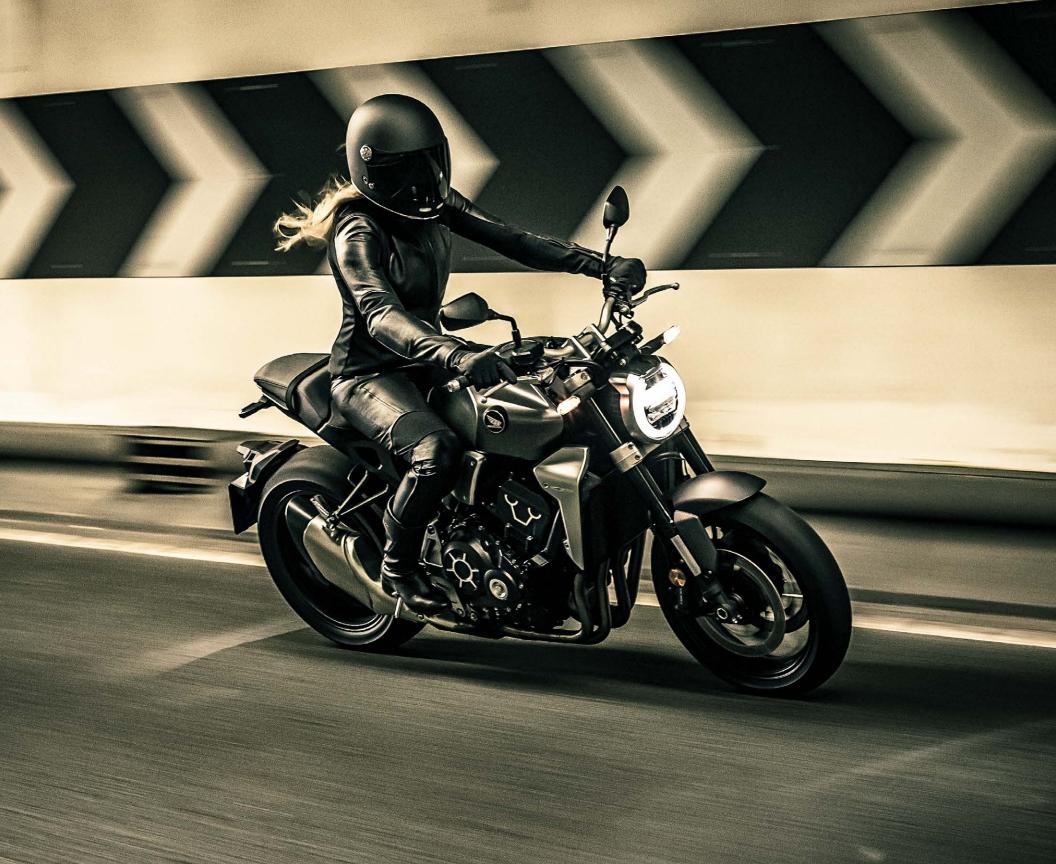

From the start, Alpinestars makes the world with motorcycles a better place.

The quintessential motorcycle hoodie with the ultimate in rider protection – Tech-Air Street.

Poly knitted shell hoodie with reflective trims that runs across chest, arms and back.

Includes Level 1 CE certified Bio-Light shoulder and elbow protectors and compartments for optional chest and back protectors.

Contemporary-styled, classic motorcycle jacket design, built for everyday / any day urban riding.