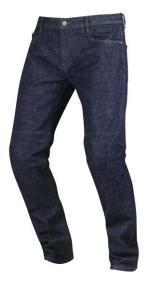

## - DENIM -

Custom designed for motorcycle riding.

Protection includes Dupont Kevlar fiber reinforced panels in the seat and knee areas.

CE certified knee protection with removeable foam hip protection pads.