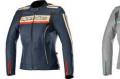

# - SUIT -

Fashion meets function with the Vika riding outfit, including jacket, pants, gloves and boots.

Proprietary design pattern visually & physically thins, lengthens and flatters the female figure.

Removable CE-certified heat-and- impact-sensitive shoulder and elbow protectors.