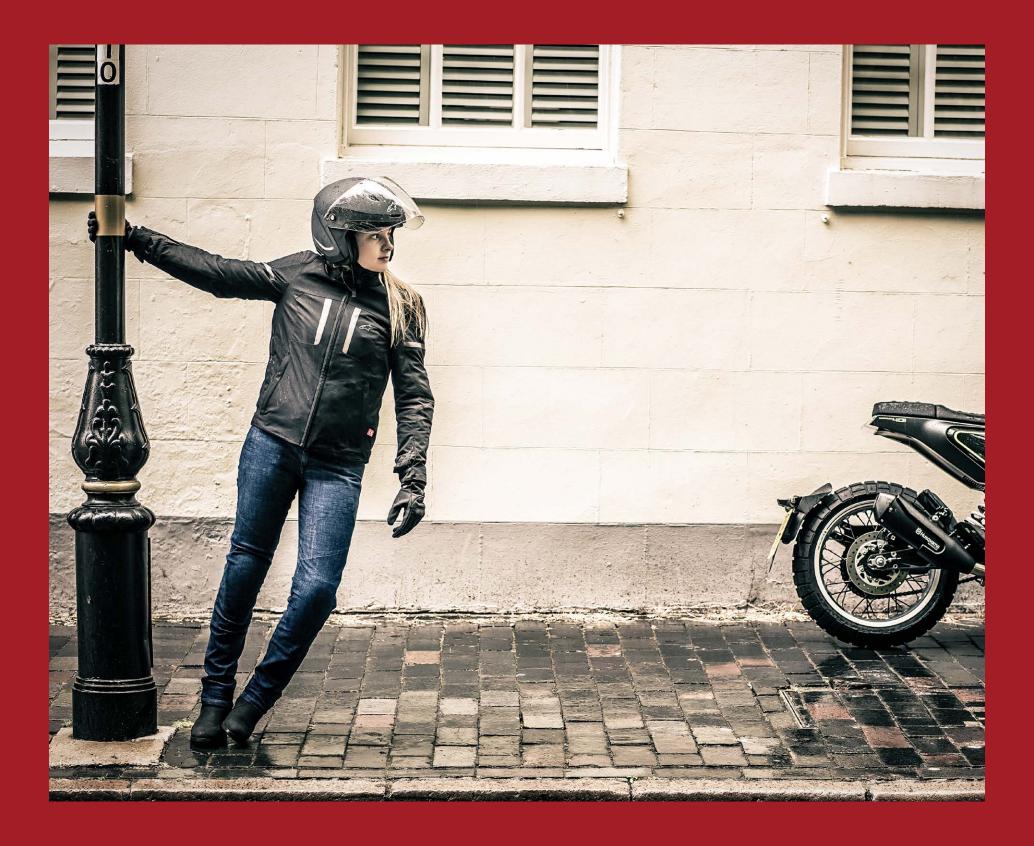

Clean, elegantly styled quarter-length overcoat, custom designed for urban motorcycle commuting.

Fully compatible with the most advanced electronic airbag system on the market - Tech-Air Street.

The jacket is a 2-layer laminate construction, including a Gore-Tex membrane.

Modern urban commuting motorcycle jacket inspired by outdoor performance outerwear.

Exterior shell constructed from genuine buffalo leather and performance poly-fabric including a Drystar® waterproofing membrane.