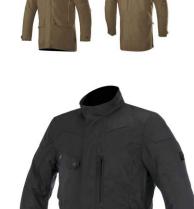

Comes in either a Black or Dark Khaki colored hand-waxed cotton canvas.

Includes Level 1 CE certified Bio-Light shoulder and elbow protectors and compartments for optional chest and back protectors.

Classically-styled, heritage-inspired motorcycle jacket, designed with contrasting Alpinestars performance-brand wordmark on the chest.