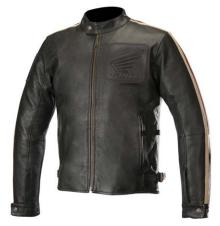

Modern urban commuting motorcycle jacket inspired by outdoor performance outerwear.

Exterior shell constructed from genuine buffalo leather and performance poly-fabric including a Drystar® waterproofing membrane.

Flannel internal lining offers versatile weather protection in colder climates.

Includes Level 1 CE certified Bio-Light shoulder and elbow protectors.