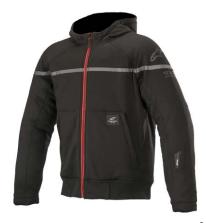

From the start, Alpinestars makes the world with motorcycles a better place.

The quintessential motorcycle hoodie with the ultimate in rider protection – Tech-Air Street.

Poly knitted shell hoodie with reflective trims that runs across chest, arms and back.

Includes Level 1 CE certified Bio-Light shoulder and elbow protectors and compartments for optional chest and back protectors.

Contemporary-styled, classic motorcycle jacket design, built for everyday / any day urban riding.