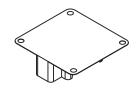

## **Check all componets**

\*Please check each component is included in the package before you go through.

Control Box - 1 PC

Clamp.Top - 1 PC

Clamp.Bot - 1 PC

3M Tape - 1 PC

Heat Grip - 1 PAIR

ConnectorWire - 1 SET

## Control Box Assembling

\* Damage can occur due to the wrong or inappropriate assembling of the Control Unit. If you are unsure please ask your local dealer for assistance.

Screw on Handle-Bar

Attach to body / surface