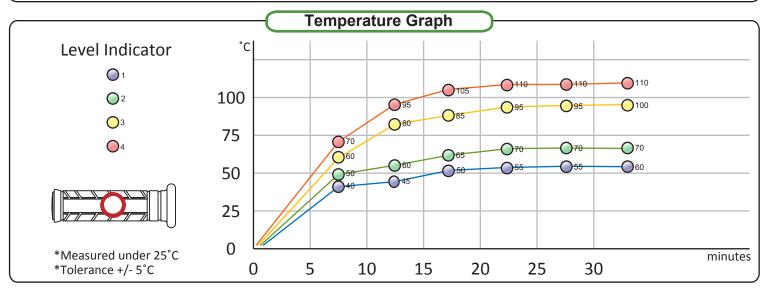

#### **Increase Heated Level**

After the blue light flash, repeat the same action on pressing On-Button. The green light will flash and the tempertaure will increase.

## Adjust the Temperature

## **Increase Temperature Level**

Simply press the ON-Button and then release, the indicator light will flash to the next level.