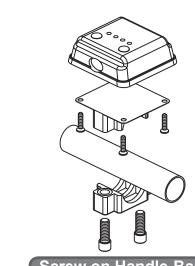

## Control Box Assembling

\* Damage can occur due to the wrong or inappropriate assembling of the Control Unit. If you are unsure please ask your local dealer for assistance.

Screw on Handle-Bar

Attach to body / surface