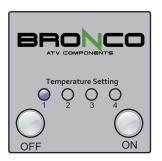

## Startup the Heated Function

#### Switch On

Press the ON-Button for 2 seconds and then release, the blue light will flash.

#### **Increase Heated Level**

After the blue light flash, repeat the same action on pressing On-Button. The green light will flash and the tempertaure will increase.

## Adjust the Temperature

## **Increase Temperature Level**

Simply press the ON-Button and then release, the indicator light will flash to the next level.

### **Decrease Temperature Level**

Simply Press the OFF-Button and then release, the indicator light will flash back to the previous level.

### **Switch Off the Function**

#### Switch Off the heated function

Simply press the OFF-Button and hold for 2 secs, the first level (blue flash) will be off.
The heated function will be successfully switched off.