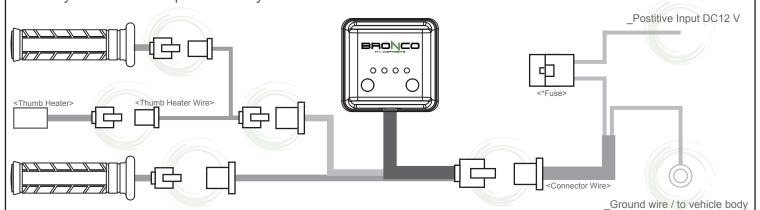

## Wiring Connect Guide

\* Damage can occur due to the wrong installation or incorrect wiring. If you are unsure please ask your local dealer for assistance.

\* To avoid insufficient voltage regulation or potential damage and to avoid Battery drain it is beneficial to wire the grips to shut off when power supply to vehicle is turned off.

## Control Box Assembling

\* Damage can occur due to the wrong or inappropriate assembling of the Control Unit. If you are unsure please ask your local dealer for assistance.

Screw on Handle-Bar

Attach to body / surface