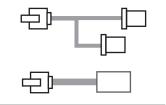

## Control Box Assembling

\* Damage can occur due to the wrong or inappropriate assembling of the Control Unit. If you are unsure please ask your local dealer for assistance.

Screw on Handle-Bar

Attach to body / surface