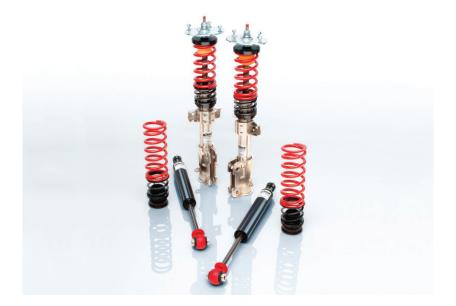

#### PRO-STREET-S Coilovers with Adjustable Ride Height

- High performance, Eibach tuned coil-overs
- Quick adjustable lowering lowers cars 0.8" to 3.0" (depending upon vehicle type)
- High grade materials used for rust free service life
- Optimal tuning for street comfort and performance