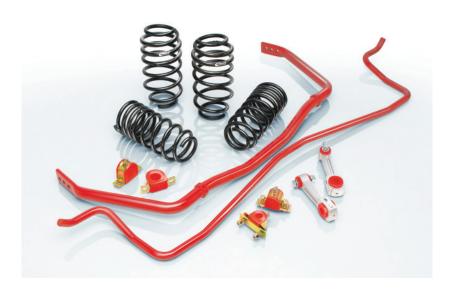

### PRO-PLUS Performance Springs and Sway bars

- Matched performance springs and sway bars = superior handling for the serious enthusiast
- Precise turn-in response, improved handling and enhanced cornering
- Grip-in any performance driving situation
- Stop guicker, corner faster and increase MPG\*