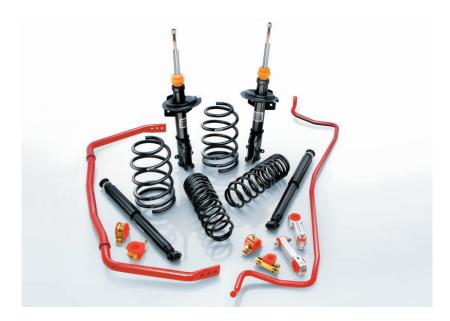

### PRO-PLUS Performance Springs and Sway bars

- Matched performance springs and sway bars = superior handling for the serious enthusiast
- Precise turn-in response, improved handling and enhanced cornering
- Grip-in any performance driving situation
- Stop guicker, corner faster and increase MPG\*