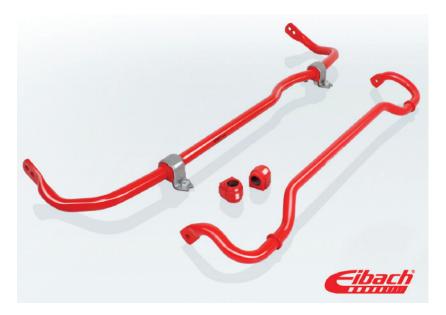

#### ANTI-ROLL-KIT Performance Stabilizer Bars

- Performance tuned sway bars for improved handling and reduced body-roll
- Perfectly balanced for optimum neutral-steering handling and precise turning response
- Precision hi-tensile steel alloy, cold-formed, tempered and shot-peened for long-lasting performance and durability
- Greasable urethane bushings for increased responsiveness
- Precision forged ends and OEM style pressed bushing locators