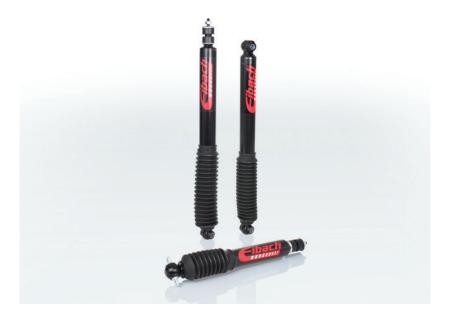

#### PRO-TRUCK Shocks Performance Shocks

- Improved handling & stability—on or off-road
- Monotube design, 46mm pistons, durable nitrocarburized rods
- Legendary Eibach ride quality
- Easy-direct replacement installation