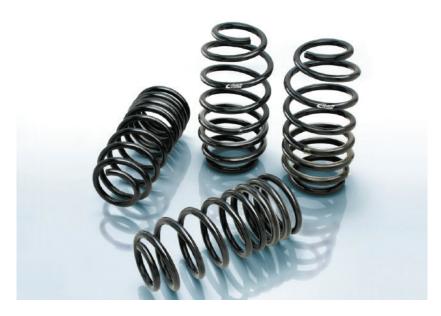

### PRO-KIT Performance Springs

- World's leading performance suspension spring system
- Progressive spring design for excellent ride quality
- Lower center of gravity lowers vehicle up to 1.5"
- Engineered and tested to work perfectly with stock dampers

## **SPORTLINE**Performance Springs

- Motorsport inspired handling and appearence
- Lower ride height-up to 2.3"
- Engineered and tested to work perfectly with stock dampers
- Progressive Design for balance of sport performance and excellent ride quality