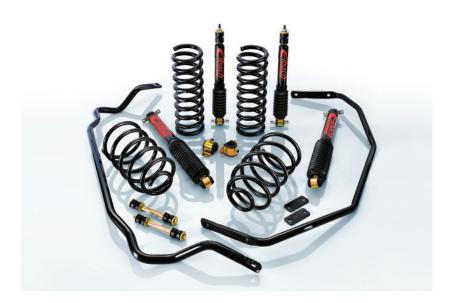

### PRO-SYSTEM-PLUS Performance Springs, Shocks and Sway Bars

- Precisely balanced combination of springs, shocks and sway bars
- Improves turn response and increases cornering speed
- Body roll reduction through design stiffness over factory components
- Controlled, compliant ride quality