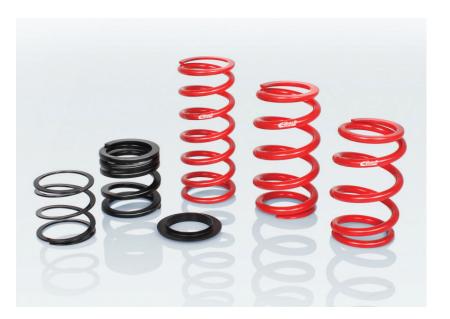

# **ERS**Eibach Race Spring systems

- Over 1,500 single components in metric or imperial sizes and rates
- Ultra-lightweight for reduced unsprung mass
- Maximized spring travel and smallest solid heights for full range of motion
- Each Spring Individually tested and preset to block
- High dynamic durability-under motorsports conditions