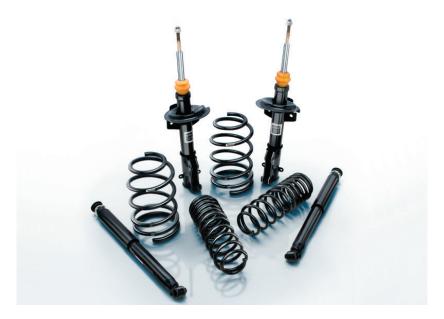

## PRO-SYSTEM Performance Springs and Shocks

- Precisely balanced system of dampers, springs and bump-stops
- Dramatically improved handling
- Exceptionally smooth ride quality
- Easy-Direct Replacement Installation