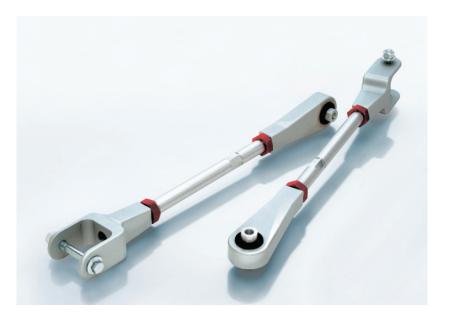

## PRO-ALIGNMENT Wheel Alignment

- The perfect solution to correct excessive negative camber and prevent uneven tire wear
- Wider range of camber adjustment suitable for street or track tuning
- Compatible with all sport-lowered suspensions