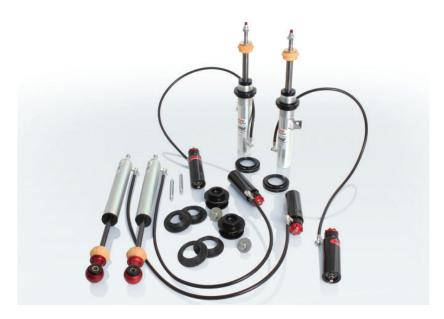

#### **MULTI-PRO-R2**

#### Coilovers with Double Adjustable Rebound and Compression Damping

- Easy ride-height/corner weight adjustability
- 46mm monotube design for maximum street and track performance
- Up to 16 levels of compression and rebound adjustments
- Stainless-steel/Teflon braided reservoir lines
- Spring rates can be tuned with a wide range of Eibach motorsport ERS Springs (available separately)