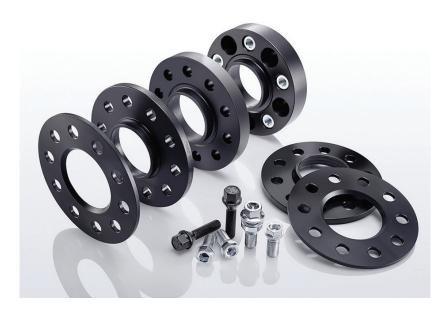

#### **PRO-SPACERS**

#### Wheel Spacers

- Made from high-tensile-strength aluminum alloy
- Exact fitment by using minimal production tolerances, resulting in exceptional wheel balance
- All applications tested in rigid durability and fatigue tests
- High-grade corrosion protection through a special coating process (salt spray test according to DIN 50021)
- Significant weight advantage compared to wheel-spacers made from steel
- Now available in standard or black finish