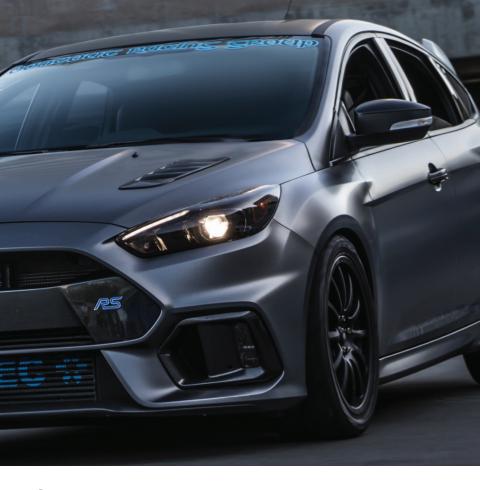

STREET PERFORMANCE CATALOG







### PRO-KIT Performance Springs

- World's leading performance suspension spring system
- Progressive spring design for excellent ride quality
- Lower center of gravity lowers vehicle up to 1.5"
- Engineered and tested to work perfectly with stock dampers



## **SPORTLINE**Performance Springs

- Motorsport inspired handling and appearence
- Lower ride height-up to 2.3"
- Engineered and tested to work perfectly with stock dampers
- Progressive Design for balance of sport performance and excellent ride quality

IBACH –STREET PERFORMANCE CATALOG PAGE 5





#### ANTI-ROLL-KIT Performance Stabilizer Bars

- Performance tuned sway bars for improved handling and reduced body-roll
- Perfectly balanced for optimum neutral-steering handling and precise turning r