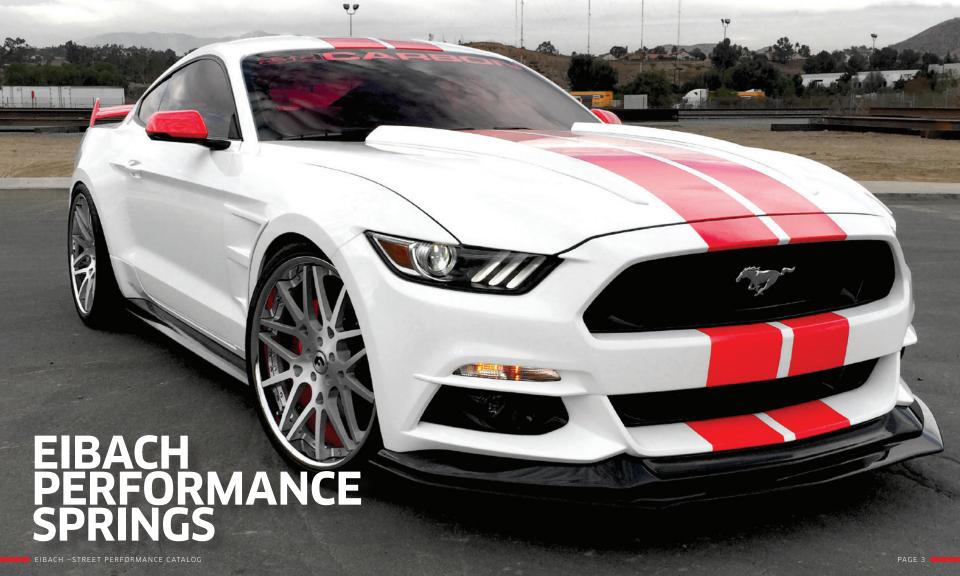

STREET PERFORMANCE CATALOG







### PRO-KIT Performance Springs

- World's leading performance suspension spring system
- Progressive spring design for excellent ride quality
- Lower center of gravity lowers vehicle up to 1.5"
- Engineered and tested to work perfectly with stock dampers



## **SPORTLINE**Performance Springs

- Motorsport inspired handling and appearence
- Lower ride height-up to 2.3"
- Engineered and tested to work perfectly with stock dampers
- Progressive Design for balance of sport performance and excellent ride quality

IBACH –STREET PERFORMANCE CATALOG PAGE 5





#### ANTI-ROLL-KIT Performance Stabilizer Bars

- Performance tuned sway bars for improved handling and reduced body-roll
- Perfectly balanced for optimum neutral-steering handling and precise turning response
- Precision hi-tensile s