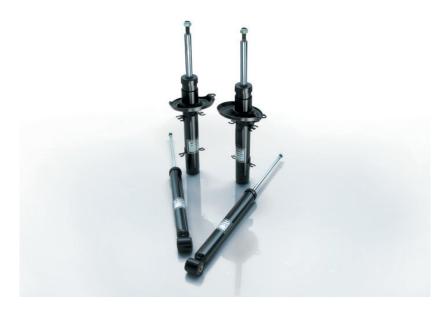

#### PRO-DAMPER Performance Shocks

- Precision tuned damping for PRO-KIT & SPORTLINE systems
- Improved high performance handling and stability
- Controlled, compliant ride quality
- Easy-direct replacement

#### PRO-TRUCK Shocks Performance Shocks

- Improved handling & stability—on or off-road
- Monotube design, 46mm pistons, durable nitrocarburized rods
- Legendary Eibach ride quality
- Easy-direct replacement installation