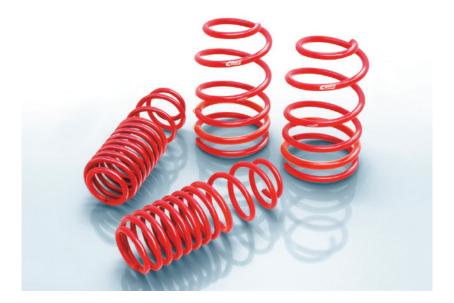

### PRO-KIT Performance Springs

- World's leading performance suspension spring system
- Progressive spring design for excellent ride quality
- Lower center of gravity lowers vehicle up to 1.5"
- Engineered and tested to work perfectly with stock dampers

## **SPORTLINE**Performance Springs

- Motorsport inspired handling and appearence
- Lower ride height-up to 2.3"
- Engineered and tested to work perfectly with stock dampers
- Progressive Design for balance of sport performance and excellent ride quality