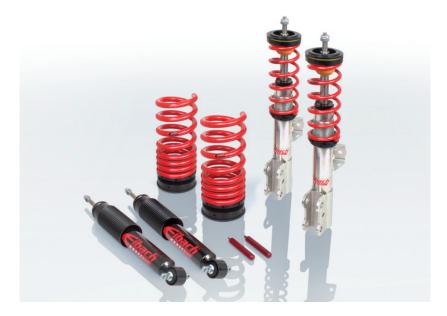

#### PRO-STREET-S Coilovers with Adjustable Ride Height

- High performance, Eibach tuned coil-overs
- Quick adjustable lowering lowers cars 0.8" to 3.0" (depending upon vehicle type)
- High grade materials used for rust free service life
- Optimal tuning for street comfort and performance