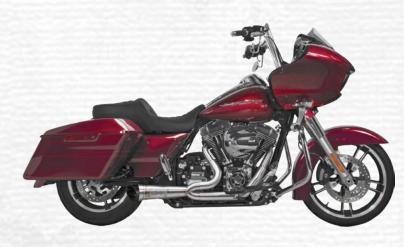

# SMOOTHBORE HEADER

WPS#

Restrictive, Hot, Quiet...all common complaints about stock head pipes. Resolve all 3 issues with Firebrand's Smoothbore Headers! Engineered to fit under stock heatshields, Smoothbore Header's open collector design eliminates the congestion and allows your bike to breathe like it was born to. And by utilizing your stock heatshields, you get all the benefits of a free flowing header system without breaking the bank.

Year

- 1 3/4" head pipes merged into a smooth flowing collector
- · Added sound and power while reducing heat buildup
- · Utilizes stock heatshields and crossover pipe
- Compatible with 12mm and 18mm wideband oxygen sensors
- Industrial chrome coating for additional durability
- · Works with stock touring mufflers or Firebrand Slip-Ons

Not legal for use in California on pollution controlled vehicles - check local laws before installation

Application

Without heatshields

2