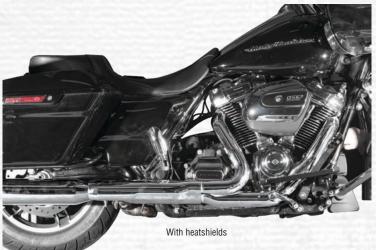

# SMOOTHBORE HEADER

WPS#

Restrictive, Hot, Quiet...all common complaints about stock head pipes. Resolve all 3 issues with Firebrand's Smoothbore Headers! Engineered to fit under stock heatshields, Smoothbore Header's open collector design eliminates the congestion and allows your bike to breathe like it was born to. And by utilizing your stock heatshields, you get all the benefits of a free flowing header system without breaking the bank.

Year

- 1 3/4" head pipes merged into a smooth flowing collector
- · Added sound and power while reducing heat buildup
- · Utilizes stock heatshields and crossover pipe
- Compatible with 12mm and 18mm wideband oxygen sensors
- Industrial chrome coating for additional durability
- · Works with stock touring mufflers or Firebrand Slip-Ons

Not legal for use in California on pollution controlled vehicles - check local laws before installation

Application

Without heatshields

2