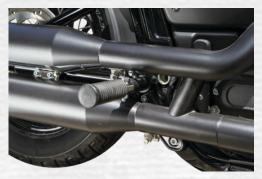

# HAND SHIFT LEVER

- · Fabricate your own jockey shifter!
- · Can be bent, shaped and finished to your desires
- . Knob end is threaded to 3/8-24 with 20mm thread length
- Transmission shift plate not included, knob not included
- · Available in flat bar or round style

| Description | WPS#      |  |
|-------------|-----------|--|
| Flat Bar    | 750-01245 |  |
| Round       | 750-01246 |  |