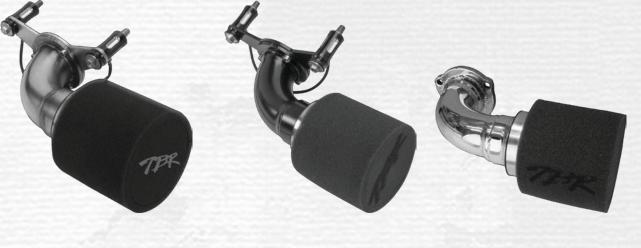

## **ΜΟΤΟ ΙΝΤΑΚΕ**

- · Innovative breather system
- · Lightweight & durable stainless steel construction
- Easy bolt-on installation
- Made in the USA
- Patent Pending

| Application           | Year   | Brushed   | Black     | Polished  |
|-----------------------|--------|-----------|-----------|-----------|
| uring Models          | `17-Up | 930-02212 | 930-02213 | 930-02214 |
| ftail                 | `19-Up | 930-02212 | 930-02213 | 930-02214 |
| Twin Cam (Except TBW) | `99-17 | 930-02200 | 930-02201 | 930-02202 |

| Application               | Year   | Brushed   | Black     | Polished  |  |
|---------------------------|--------|-----------|-----------|-----------|--|
| Touring Models            | `17-Up | 930-02212 | 930-02213 | 930-02214 |  |
| Softail                   | `19-Up | 930-02212 | 930-02213 | 930-02214 |  |
| All Twin Cam (Except TBW) | `99-17 | 930-02200 | 930-02201 | 930-02202 |  |

For the enthusiast who likes their options. Quick change threaded V-Stack for direct air intake or threaded billet cap to bring in air through the highflow air filter. CNC Machined aluminum with black anodize, all made in the USA. The air cleaner that does it all.

- Features:
- Threaded quick change velocity stack
- Threaded end-cap to utilize K&N high-flow filter
- CNC machined aluminum construction
- Taper design for additional knee clearance
- Internal breather to eliminate oil leakage
- Black anodized, machined accents
- Lightweight, durable components
- · Easy bolt-on installation
- Made in the USA
- Patent Pending

| Application           | Year   | Black     |
|-----------------------|--------|-----------|
| Touring Models        | `17-Up | 930-02211 |
| Softail               | `19-Up | 930-02211 |
| Twin Cam w/TBW        | `08-17 | 930-02210 |
| Twin Cam (Except TBW) | `99-17 | 930-02203 |
| ,                     |        |           |