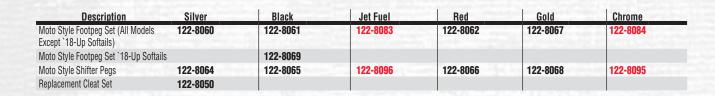

| Finish | WPS#      |  |
|---|---------------------------------------------|--------|-----------|--|
| S | IDE MOUNT SPEEDO BRACKET (FOR OE SI         | PEEDO) |           |  |
| А | `04-Up XL Models (except C, X and Superlow) | Black  | 750-01252 |  |
|   |                                             | Chrome | 750-01254 |  |
| В | Choke Mounting Bracket for `04-06 Models    | Black  | 750-01253 |  |
|   |                                             |        |           |  |









## **MOTO STYLE PEGS**



- Machined from 7075 T6 aluminum, highly durable and light weight
- Peg measures 2" X 3.125"
- Replaceable stainless steel cleats for extra grip and an aggressive look
- Can be rotated to any angle then locked down with stainless steel hardware (included)









## **PASSENGER PEG BRACKETS**

- Add passenger pegs to M8 Softails (pegs sold separately)
- · Pegs can be installed horizontally to clear exhaust
- Use pegs with up to `17 style clevis

| Application          | WPS#      |
|----------------------|-----------|
| Fits `18-Up Softails | 750-01271 |







# **CLUTCH LINE ADAPTER**



• Create your own hydraulic clutch line for custom bars with this 10 degree, 3/8-24 inverted flare adapter. Works with Goodridge universal brake lines.

| Application                | WPS#      |  |
|----------------------------|-----------|--|
| Fits `17-Up Touring Models | 817-01904 |  |



# **TANK COVERS**

- Protects paint while adding an old school touch
- Fits OEM 3.3 Gal tanks
- Weather resistant vinyl material

| Application                 | Style