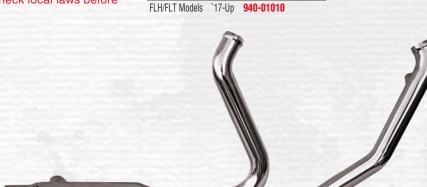

# SMOOTHBORE HEADER

WPS#

Restrictive, Hot, Quiet...all common complaints about stock head pipes. Resolve all 3 issues with Firebrand's Smoothbore Headers! Engineered to fit under stock heatshields, Smoothbore Header's open collector design eliminates the congestion and allows your bike to breathe like it was born to. And by utilizing your stock heatshields, you get all the benefits of a free flowing header system without breaking the bank.

Year

- 1 3/4" head pipes merged into a smooth flowing collector
- · Added sound and power while reducing heat buildup
- · Utilizes stock heatshields and crossover pipe
- Compatible with 12mm and 18mm wideband oxygen sensors
- Industrial chrome coating for additional durability
- · Works with stock touring mufflers or Firebrand Slip-Ons

Not legal for use in California on pollution controlled vehicles - check local laws before installation

Application

Without heatshields

2