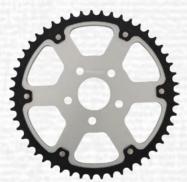

# **STEALTH SPROCKETS**

Supersprox-stealth is about longer life, without compromising weight. Primary goal, to last 3 times longer than an all aluminum sprocket and remain as light as possible. It's about performance and function first and last. Supersprox-stealth is infinitely better than steel! You just can't achieve this level of strength on a steel sprocket with the same weight. Sure, there are light steel sprockets out there, but they can't handle the torque. Pound (lb) for foot pound (ft/lbs), Supersprox-stealth is the best.

Stealth sprockets feature an aluminum carrier, available in silver or black, with a black steel tooth ring.

| Application | Tooth Count | Black       | Silver      |
|-------------|-------------|-------------|-------------|
| `84-99      | 48T         | 106-708048B | 106-708048S |
|             | 49T         | 106-708049B | 106-708049S |
|             | 50T         | 106-708050B | 106-708050S |
|             | 51T         | 106-708051B | 106-708051B |
| `00-Up      | 48T         | 106-708148B | 106-708148S |
|             | 49T         | 106-708149B | 106-708149S |
|             | 50T         | 106-708150B | 106-708150S |
|             | 51T         | 106-708151B | 106-708151S |
|             | 53T         | 106-708153B |             |