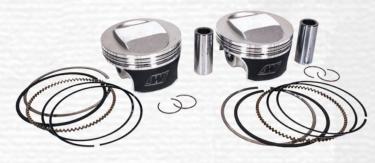

TRACKER PISTONS

- Forged piston crown with generous valve pockets for big valves
- Precision fit rings for ultimate sealing
- Force fed pin oiling for enhanced lubrication of the piston pin
- Value packaged
- ArmorGlide skirt coating for reduced friction, quieter operation and improved scuff resistance
- Gasket kits sold separately

| Application         Year         Bore Size         WPS #           883 Evo Sportster bored to 1200         `86-19         STD         K0212PS           1200cc Big Bore Comp 9.5:1         +.010         K0212P1           `08-Up models must use Sportster         +.020         K0212P2           1200cc cylinders         +.030         K0212P3           883 Evo Sportster bored to 1200         `86-19         STD         K0213PS           1200cc Big Bore Comp 10.5:1         +.010         K0213P1         `08-Up models must use Sportster         +.020         K0213P2           1200cc cylinders         +.030         K0213P1         `08-Up models must use Sportster         +.020         K0213P2           1200cc cylinders         +.030         K0213P2         1200cc cylinders         +.030         K0213P3           1340 Evo Big Twin         `84-99         STD         K0215P5         Comp 8.5:1 (9.5:1 with SE heads)         +.010         K0215P2           X-ring Package         +.030         K0215P2         X-ring Package         +.030         K0215P3           1340 Evo Big Twin         `84-99         STD         K0216PS         Comp 10:1         +.010         K0216PS |  |
|---------------------------------------------------------------------------------------------------------------------------------------------------------------------------------------------------------------------------------------------------------------------------------------------------------------------------------------------------------------------------------------------------------------------------------------------------------------------------------------------------------------------------------------------------------------------------------------------------------------------------------------------------------------------------------------------------------------------------------------------------------------------------------------------------------------------------------------------------------------------------------------------------------------------------------------------------------------------------------------------------------------------------------------------------------------------------------------------------------------------------------------------------------------------------------------------------------------------|--|
| 1200cc Big Bore Comp 9.5:1       +.010       K0212P1         `08-Up models must use Sportster       +.020       K0212P2         1200cc cylinders       +.030       K0212P3         883 Evo Sportster bored to 1200       `86-19       STD       K0213PS         1200cc Big Bore Comp 10.5:1       +.010       K0213P1         `08-Up models must use Sportster       +.020       K0213P2         1200cc cylinders       +.030       K0213P3         1200cc cylinders       +.030       K0213P3         1200cc cylinders       +.030       K0213P3         1340 Evo Big Twin       `84-99       STD       K0215PS         Comp 8.5:1 (9.5:1 with SE heads)       +.010       K0215P1         Flat Top       +.020       K0215P2         X-ring Package       +.030       K0215P3         1340 Evo Big Twin       `84-99       STD       K0215P2         X-ring Package       +.030       K0215P3       1340 Evo Big Twin       `84-99       STD       K0216PS         Comp 10:1       +.010       K0216PS       `8016PS       `8016PS       1695                                                                                                                                                                     |  |
| `08-Up models must use Sportster         +.020         K0212P2           1200cc cylinders         +.030         K0212P3           883 Evo Sportster bored to 1200         `86-19         STD         K0213PS           1200cc Big Bore Comp 10.5:1         +.010         K0213P1           `08-Up models must use Sportster         +.020         K0213P2           1200cc cylinders         +.030         K0213P3           1340 Evo Big Twin         `84-99         STD         K0215PS           Comp 8.5:1 (9.5:1 with SE heads)         +.010         K0215P1           Flat Top         +.020         K0215P2           X-ring Package         +.030         K0215P3           1340 Evo Big Twin         `84-99         STD         K0215P5           Comp 10:1         `84-99         STD         K0215P2                                                                                                                                                                                                                                                                                                                                                                                                    |  |
| 1200cc cylinders         +.030         K0212P3           883 Evo Sportster bored to 1200         '86-19         STD         K0213PS           1200cc Big Bore Comp 10.5:1         +.010         K0213P1           '08-Up models must use Sportster         +.020         K0213P2           1200cc cylinders         +.030         K0213P3           1340 Evo Big Twin         '84-99         STD         K0215P5           Comp 8.5:1 (9.5:1 with SE heads)         +.010         K0215P1           Flat Top         +.020         K0215P2           X-ring Package         +.030         K0215P3           1340 Evo Big Twin         '84-99         STD           Comp 10:1        030         K0215P2                                                                                                                                                                                                                                                                                                                                                                                                                                                                                                             |  |
| 883 Evo Sportster bored to 1200         `86-19         STD         K0213PS           1200cc Big Bore Comp 10.5:1         +.010         K0213P1           `08-Up models must use Sportster         +.020         K0213P2           1200cc cylinders         +.030         K0213P3           1340 Evo Big Twin         `84-99         STD         K0215PS           Comp 8.5:1 (9.5:1 with SE heads)         +.010         K0215P1           Flat Top         +.020         K0215P2           X-ring Package         +.030         K0215P3           1340 Evo Big Twin         `84-99         STD         K0215P2           Comp 10:1         +.030         K0215P3         K0215P3                                                                                                                                                                                                                                                                                                                                                                                                                                                                                                                                   |  |
| 1200cc Big Bore Comp 10.5:1         +.010         K0213P1           `08-Up models must use Sportster         +.020         K0213P2           1200cc cylinders         +.030         K0213P3           1340 Evo Big Twin         `84-99         STD         K0215PS           Comp 8.5:1 (9.5:1 with SE heads)         +.010         K0215P1           Flat Top         +.020         K0215P2           X-ring Package         +.030         K0215P3           1340 Evo Big Twin         `84-99         STD           Comp 10:1         *.030         K0215P3                                                                                                                                                                                                                                                                                                                                                                                                                                                                                                                                                                                                                                                        |  |
| `08-Up models must use Sportster         +.020         K0213P2           1200cc cylinders         +.030         K0213P3           1340 Evo Big Twin         `84-99         STD         K0215P5           Comp 8.5:1 (9.5:1 with SE heads)         +.010         K0215P2           Flat Top         +.020         K0215P2           X-ring Package         +.030         K0215P3           1340 Evo Big Twin         `84-99         STD         K0215P3           1340 Evo Big Twin         `84-99         STD         K0216PS           Comp 10:1         +.010         K0216P1         K0216P1                                                                                                                                                                                                                                                                                                                                                                                                                                                                                                                                                                                                                     |  |
| 1200cc cylinders         +.030         K0213P3           1340 Evo Big Twin         84-99         STD         K0215PS           Comp 8.5:1 (9.5:1 with SE heads)         +.010         K0215P1           Flat Top         +.020         K0215P2           X-ring Package         +.030         K0215P3           1340 Evo Big Twin         `84-99         STD         K0216PS           Comp 10:1         *.010         K0216PS         K0216PS                                                                                                                                                                                                                                                                                                                                                                                                                                                                                                                                                                                                                                                                                                                                                                      |  |
| 1340 Evo Big Twin         *84-99         STD         K0215PS           Comp 8.5:1 (9.5:1 with SE heads)         +.010         K0215P1           Flat Top         +.020         K0215P2           X-ring Package         +.030         K0215P3           1340 Evo Big Twin         *84-99         STD         K0215P3           1340 Evo Big Twin         *84-99         STD         K0216PS           Comp 10:1         +.010         K0216P1                                                                                                                                                                                                                                                                                                                                                                                                                                                                                                                                                                                                                                                                                                                                                                       |  |
| Comp 8.5:1 (9.5:1 with SE heads)         +.010         K0215P1           Flat Top         +.020         K0215P2           X-ring Package         +.030         K0215P3           1340 Evo Big Twin         `84-99         STD         K0216PS           Comp 10:1         +.010         K0216P1                                                                                                                                                                                                                                                                                                                                                                                                                                                                                                                                                                                                                                                                                                                                                                                                                                                                                                                     |  |
| Flat Top         +.020         K0215P2           X-ring Package         +.030         K0215P3           1340 Evo Big Twin         `84-99         STD         K0216PS           Comp 10:1         +.010         K0216P1                                                                                                                                                                                                                                                                                                                                                                                                                                                                                                                                                                                                                                                                                                                                                                                                                                                                                                                                                                                              |  |
| X-ring Package         +.030         K0215P3           1340 Evo Big Twin         `84-99         STD         K0216PS           Comp 10:1         +.010         K0216P1                                                                                                                                                                                                                                                                                                                                                                                                                                                                                                                                                                                                                                                                                                                                                                                                                                                                                                                                                                                                                                               |  |
| 1340 Evo Big Twin         `84-99         STD         K0216PS           Comp 10:1         +.010         K0216P1                                                                                                                                                                                                                                                                                                                                                                                                                                                                                                                                                                                                                                                                                                                                                                                                                                                                                                                                                                                                                                                                                                      |  |
| Comp 10:1 +.010 <b>K0216P1</b>                                                                                                                                                                                                                                                                                                                                                                                                                                                                                                                                                                                                                                                                                                                                                                                                                                                                                                                                                                                                                                                                                                                                                                                      |  |
|                                                                                                                                                                                                                                                                                                                                                                                                                                                                                                                                                                                                                                                                                                                                                                                                                                                                                                                                                                                                                                                                                                                                                                                                                     |  |
|                                                                                                                                                                                                                                                                                                                                                                                                                                                                                                                                                                                                                                                                                                                                                                                                                                                                                                                                                                                                                                                                                                                                                                                                                     |  |
| Dome Top +.020 <b>K0216P2</b>                                                                                                                                                                                                                                                                                                                                                                                                                                                                                                                                                                                                                                                                                                                                                                                                                                                                                                                                                                                                                                                                                                                                                                                       |  |
| X-ring Package +.030 K0216P3                                                                                                                                                                                                                                                                                                                                                                                                                                                                                                                                                                                                                                                                                                                                                                                                                                                                                                                                                                                                                                                                                                                                                                                        |  |
| Twin Cam 88 bored to 95 `99-06 STD KO207PS                                                                                                                                                                                                                                                                                                                                                                                                                                                                                                                                                                                                                                                                                                                                                                                                                                                                                                                                                                                                                                                                                                                                                                          |  |
| Comp 9.5:1 +.010 <b>K0207P1</b>                                                                                                                                                                                                                                                                                                                                                                                                                                                                                                                                                                                                                                                                                                                                                                                                                                                                                                                                                                                                                                                                                                                                                                                     |  |
| VM Ring package +.020 K0207P2                                                                                                                                                                                                                                                                                                                                                                                                                                                                                                                                                                                                                                                                                                                                                                                                                                                                                                                                                                                                                                                                                                                                                                                       |  |
| Twin Cam 88 bored to 95 `99-06 STD KO208PS                                                                                                                                                                                                                                                                                                                                                                                                                                                                                                                                                                                                                                                                                                                                                                                                                                                                                                                                                                                                                                                                                                                                                                          |  |
| Comp 10.5:1 +.010 K0208P1                                                                                                                                                                                                                                                                                                                                                                                                                                                                                                                                                                                                                                                                                                                                                                                                                                                                                                                                                                                                                                                                                                                                                                                           |  |
| VM Ring package +.020 KO208P2                                                                                                                                                                                                                                                                                                                                                                                                                                                                                                                                                                                                                                                                                                                                                                                                                                                                                                                                                                                                                                                                                                                                                                                       |  |
| Twin Cam 88 bored to 97 `99-06 STD KO209PS                                                                                                                                                                                                                                                                                                                                                                                                                                                                                                                                                                                                                                                                                                                                                                                                                                                                                                                                                                                                                                                                                                                                                                          |  |
| Comp 10.5:1                                                                                                                                                                                                                                                                                                                                                                                                                                                                                                                                                                                                                                                                                                                                                                                                                                                                                                                                                                                                                                                                                                                                                                                                         |  |
| Twin Cam 96 bored to 103 and `12-17 103 `07-17 STD K0210PS                                                                                                                                                                                                                                                                                                                                                                                                                                                                                                                                                                                                                                                                                                                                                                                                                                                                                                                                                                                                                                                                                                                                                          |  |
| Comp 10.5:1 +.010 K0210P1                                                                                                                                                                                                                                                                                                                                                                                                                                                                                                                                                                                                                                                                                                                                                                                                                                                                                                                                                                                                                                                                                                                                                                                           |  |
| VM Ring package +.020 K0210P2                                                                                                                                                                                                                                                                                                                                                                                                                                                                                                                                                                                                                                                                                                                                                                                                                                                                                                                                                                                                                                                                                                                                                                                       |  |
| Twin Cam 96 and 103 bored to 107         `07-17         STD         K0211PS                                                                                                                                                                                                                                                                                                                                                                                                                                                                                                                                                                                                                                                                                                                                                                                                                                                                                                                                                                                                                                                                                                                                         |  |
| Comp 10.5:1                                                                                                                                                                                                                                                                                                                                                                                                                                                                                                                                                                                                                                                                                                                                                                                                                                                                                                                                                                                                                                                                                                                                                                                                         |  |