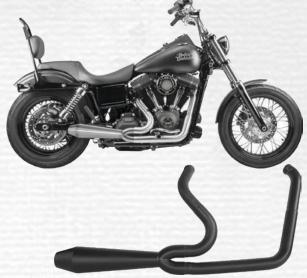

#### COMP-S TURNOUT FOR DYNAS

- Dyno tuned for maximum performance
- Swept-up muffler for enhanced ground clearance
- Billet turnout end cap
- · Mandrel bent stainless steel tubing
- · All TIG welds done by hand
- High-temp SS wool and packing material
- · Fits w/ forward and mid controls

Year

`06-17

- Available in brush finish or ceramic black
- Accepts stock O2 sensor
- · Simple, clean, and functional heat shields included

Brushed

930-02044

Black

930-02045

Not legal for use in California on pollution controlled vehicles - check local laws before installation