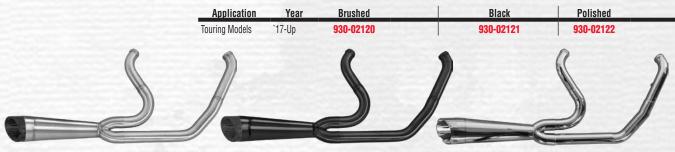

#### COMP-S TURNOUT FOR M8 TOURING MODELS

- · Designed to deliver maximum torque
- Race-inspired stainless steel headers shave pounds off the competition to ensure a long lasting, weather-resistant, amazing sounding exhaust
- Comes complete with heat shields

Not legal for use in California on pollution controlled vehicles - check local laws before installation

#### **COMP-S TURNOUT** FOR TOURING MODELS

- Designed to deliver maximum torque
- Race-inspired stainless steel headers shave pounds off the competition to ensure a long lasting, weather-resistant, amazing sounding exhaust
- · Comes complete with heat shields