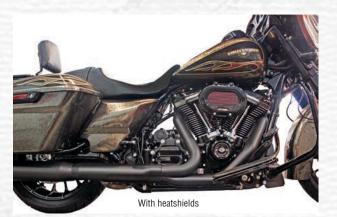

# SMOOTHBORE HEADER

WPS#

Restrictive, Hot, Quiet...all common complaints about stock head pipes. Resolve all 3 issues with Firebrand's Smoothbore Headers! Engineered to fit under stock heatshields, Smoothbore Header's open collector design eliminates the congestion and allows your bike to breathe like it was born to. And by utilizing your stock heatshields, you get all the benefits of a free flowing header system without breaking the bank.

Year

- 1 3/4" head pipes merged into a smooth flowing collector
- · Added sound and power while reducing heat buildup
- · Utilizes stock heatshields and crossover pipe
- Compatible with 12mm and 18mm wideband oxygen sensors
- Industrial chrome coating for additional durability
- · Works with stock touring mufflers or Firebrand Slip-Ons

Not legal for use in California on pollution controlled vehicles - check local laws before installation

Application

Without heatshields

2