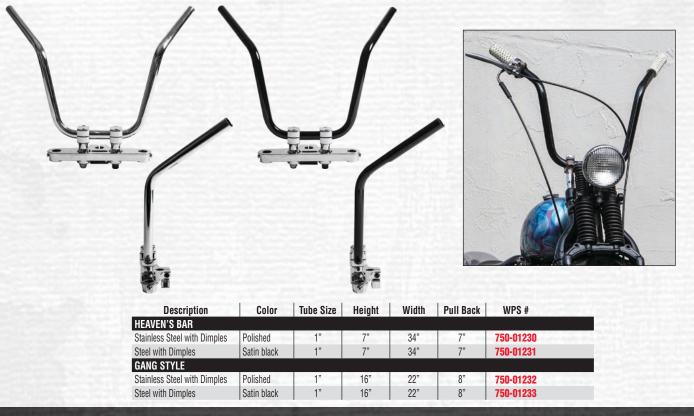

# HAND SHIFT LEVER

- · Fabricate your own jockey shifter!
- · Can be bent, shaped and finished to your desires
- . Knob end is threaded to 3/8-24 with 20mm thread length
- Transmission shift plate not included, knob not included
- · Available in flat bar or round style

| Description | WPS#      |  |
|-------------|-----------|--|
| Flat Bar    | 750-01245 |  |
| Round       | 750-01246 |  |