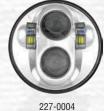

# SMOOTHBORE HEADER

WPS#

Restrictive, Hot, Quiet...all common complaints about stock head pipes. Resolve all 3 issues with Firebrand's Smoothbore Headers! Engineered to fit under stock heatshields, Smoothbore Header's open collector design eliminates the congestion and allows your bike to breathe like it was born to. And by utilizing your stock heatshields, you get all the benefits of a free flowing header system without breaking the bank.

Year

- 1 3/4" head pipes merged into a smooth flowing collector
- · Added sound and power while reducing heat buildup
- · Utilizes stock heatshields and crossover pipe
- Compatible with 12mm and 18mm wideband oxygen sensors
- Industrial chrome coating for additional durability
- · Works with stock touring mufflers or Firebrand Slip-Ons

Not legal for use in California on pollution controlled vehicles - check local laws before installation

Application

Without heatshields

2