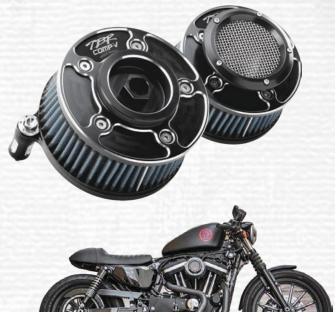

## **ΜΟΤΟ ΙΝΤΑΚΕ**

- · Innovative breather system
- · Lightweight & durable stainless steel construction
- Easy bolt-on installation
- Made in the USA
- Patent Pending

| Application           | Year   | Brushed   | Black     | Polished  |
|-----------------------|--------|-----------|-----------|-----------|
| uring Models          | `17-Up | 930-02212 | 930-02213 | 930-02214 |
| ftail                 | `19-Up | 930-02212 | 930-02213 | 930-02214 |
| Twin Cam (Except TBW) | `99-17 | 930-02200 | 930-02201 | 930-02202 |

For the enthusiast who likes their options. Quick change threaded V-Stack for direct air intake or threaded billet cap to bring in air through the highflow air filter. CNC Machined aluminum with black anodize, all made in the USA. The air cleaner that does it all.

- Features:
- Threaded quick change velocity stack
- Threaded end-cap to utilize K&N high-flow filter
- CNC machined aluminum construction
- Taper design for additional knee clearance
- Internal breather to eliminate oil leakage
- Black anodized, machined accents
- Lightweight, durable components
- · Easy bolt-on installation
- Made in the USA
- Patent Pending