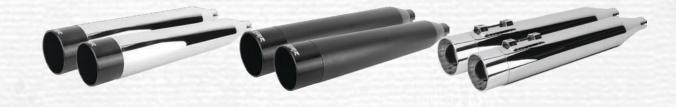

# SMOOTHBORE HEADER

WPS#

Restrictive, Hot, Quiet...all common complaints about stock head pipes. Resolve all 3 issues with Firebrand's Smoothbore Headers! Engineered to fit under stock heatshields, Smoothbore Header's open collector design eliminates the congestion and allows your bike to breathe like it was born to. And by utilizing your stock heatshields, you get all the benefits of a free flowing header system without breaking the bank.

Year

- 1 3/4" head pipes merged into a smooth flowing collector
- · Added sound and power while reducing heat buildup
- · Utilizes stock heatshields and crossover pipe
- Compatible with 12mm and 18mm wideband oxygen sensors
- Industrial chrome coating for additional durability
- · Works with stock touring mufflers or Firebrand Slip-Ons

Not legal for use in California on pollution controlled vehicles - check local laws before installation

Application

Without heatshields

2