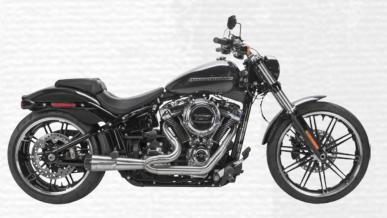

-|--------|--------------|-------------|---------------------|--|
| Touring Models | `17-Up | 930-02102    | 930-02103   | 930-02104           |  |



#### **COMP-S SLASH ENDCAP SLIPONS** FOR TOURING MODELS

- Dyno tuned for maximum performance.
- Straight-back style design.
- Lends a sleek appearance while delivering low-end
- horsepower improvements and incredible sound.
- HD Certified Chrome Plating or Ceramic Black.
- Quick and easy to install.
- Handcrafted in the USA.
- OEM cat retained

| • OEM cat re   | etained |              |             | Chrome/   |   |
|----------------|---------|--------------|-------------|-----------|---|
| Application    | Year    | Chrome/Black | Black/Black | Polished  | E |
| Touring Models | `17-Up  | 930-02105    | 930-02106   | 930-02107 |   |







Not legal for use in California on pollution controlled vehicles - check local laws before

#### **COMP-S 2-1** FOR M8 SOFTAILS

- Dyno tuned for maximum performance
- Swept-up muffler for enhanced ground clearance
- · Carbon fiber end cap
- · Mandrel bent stainless steel tubing
- · All TIG welds done by hand
- High-temp SS wool and packing material
- Fits w/ forward and mid controls
- Available in brush finish or ceramic black
- Accepts stock O2 sensor
- Heat shields included (not pictured on bike)
- 17lbs of weight savings

| installation | Application    | Year            | Brushed                                                         | Black                                                                                                               |
|--------------|--------------