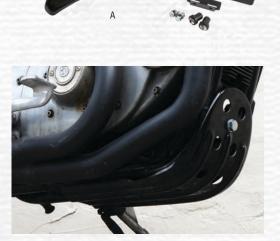

#### **COMP-S 2-1** FOR M8 SOFTAILS

- Dyno tuned for maximum performance
- Swept-up muffler for enhanced ground clearance
- · Carbon fiber end cap
- · Mandrel bent stainless steel tubing
- · All TIG welds done by hand
- High-temp SS wool and packing material
- Fits w/ forward and mid controls
- Available in brush finish or ceramic black
- Accepts stock O2 sensor
- Heat shields included (not pictured on bike)
- 17lbs of weight savings

| installation | Application    | Year            | Brushed                                                         | Black                                                                                                               |
|--------------|----------------|-----------------|-----------------------------------------------------------------|---------------------------------------------------------------------------------------------------------------------|
|              | Softail Models | `18-Up          | 930-02070                                                       | 930-02071                                                                                                           |
|              |                | CO<br>FOR       | MP-S GEN<br>M8 SOFTAI                                           | I2<br>LS                                                                                                            |
|              |                | • Desig<br>soun | gned to live up to<br>d and performanc                          | Two Brothers' unparalleled                                                                                          |
|              |                | to co           | e bred, classically<br>mpliment the look<br>e enhancing the rid | y styled pipe designed<br>of your Harley perfectly,<br>ding experience                                              |
|              |                |                 |                                                                 | ith precision out of Two<br>CA based headquarters                                                                   |
|              |                |                 | the decades old lassic reverse cor                              | and race proven design of<br>ne megaphone                                                                           |
|              |                | come<br>spira   | es with welded en<br>I wound stainless                          | stainless steel construction<br>d caps and our exclusive<br>steel perforated inner core<br>bok and old-school sound |

- · Comes standard with stepped headers for immediate power gain
- Heat shields included (not pictured on bike)

| Not legal for use in California on pollution controlled | Application<br>Softail Models                                                                                                                                               | <b>Year</b><br>`18-Up                | Brushed<br>930-02072 | Black<br>930-02073                                                                                                                                                                                                                        |
|---------------------------------------------------------|-----------------------------------------------------------------------------------------------------------------------------------------------------------------------------|--------------------------------------|----------------------|-------------------------------------------------------------------------------------------------------------------------------------------------------------------------------------------------------------------------------------------|
| vehicles - check local laws before installation         | COMP-S<br>FOR M8 SO                                                                                                                                                         |                                      |                      | NEW                                                                                                                                                                                                                                       |
|                                                         | <ul> <li>Dyno tuned for<br/>performance</li> <li>Billet turnout e</li> <li>Mandrel bent s<br/>tubing</li> <li>All TIG welds c</li> <li>High-temp SS<br/>material</li> </ul> | nd cap<br>stainless st<br>done by ha | teel .               | <ul> <li>Fits w/ forward and mid controls</li> <li>Available in brush finish or<br/>ceramic black</li> <li>Accepts stock O2 sensor</li> <li>Heat shields included (not<br/>pictured on bike)</li> <li>17lbs of weight savings.</li> </ul> |
|                                                         | Application<br>XFB, FLSL, FLHC, FLDE<br>COMP-                                                                                                                               | <b>Year</b><br>`18-Up                | Brushed<br>930-02074 | Black<br>930-02075                                                                                                                                                                                                                        |