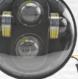

# SMOOTHBORE HEADER

WPS#

Restrictive, Hot, Quiet...all common complaints about stock head pipes. Resolve all 3 issues with Firebrand's Smoothbore Headers! Engineered to fit under stock heatshields, Smoothbore Header's open collector design eliminates the congestion and allows your bike to breathe like it was born to. And by utilizing your stock heatshields, you get all the benefits of a free flowing header system without breaking the bank.

Year

- 1 3/4" head pipes merged into a smooth flowing collector
- · Added sound and power while reducing heat buildup
- · Utilizes stock heatshields and crossover pipe
- Compatible with 12mm and 18mm wideband oxygen sensors
- Industrial chrome coating for additional durability
- · Works with stock touring mufflers or Firebrand Slip-Ons

Not legal for use in California on pollution controlled vehicles - check local laws before installation

Application

Without heatshields

2