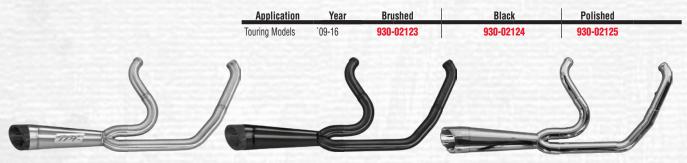

# SMOOTHBORE HEADER

WPS#

Restrictive, Hot, Quiet...all common complaints about stock head pipes. Resolve all 3 issues with Firebrand's Smoothbore Headers! Engineered to fit under stock heatshields, Smoothbore Header's open collector design eliminates the congestion and allows your bike to breathe like it was born to. And by utilizing your stock heatshields, you get all the benefits of a free flowing header system without breaking the bank.

Year

- 1 3/4" head pipes merged into a smooth flowing collector
- · Added sound and power while reducing heat buildup
- · Utilizes stock heatshields and crossover pipe
- Compatible with 12mm and 18mm wideband oxygen sensors
- Industrial chrome coating for additional durability
- · Works with stock touring mufflers or Firebrand Slip-Ons

Not legal for use in California on pollution controlled vehicles - check local laws before installation

Application

Without heatshields

2