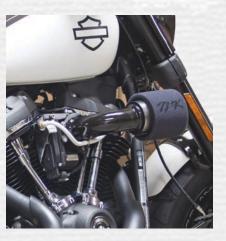

## **ΜΟΤΟ ΙΝΤΑΚΕ**

- · Innovative breather system
- · Lightweight & durable stainless steel construction
- Easy bolt-on installation
- Made in the USA
- Patent Pending

| Application           | Year   | Brushed   | Black     | Polished  |
|-----------------------|--------|-----------|-----------|-----------|
| uring Models          | `17-Up | 930-02212 | 930-02213 | 930-02214 |
| ftail                 | `19-Up | 930-02212 | 930-02213 | 930-02214 |
| Twin Cam (Except TBW) | `99-17 | 930-02200 | 930-02201 | 930-02202 |

For the enthusiast who likes their options. Quick change threaded V-Stack for direct air intake or threaded billet cap to bring in air through the highflow air filter. CNC Machined aluminum with black anodize, all made in the USA. The air cleaner that does it all.

- Features:
- Threaded quick change velocity stack
- Threaded end-cap to utilize K&N high-flow filter
- CNC machined aluminum construction
- Taper design for additional knee clearance
- Internal breather to eliminate oil leakage
- Black anodized, machined accents
- Lightweight, durable components
- · Easy bolt-on installation
- Made in the USA
- Patent Pending