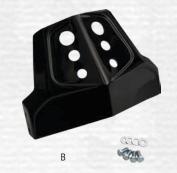

#### **COMP-S 2-1** FOR M8 SOFTAILS

- Dyno tuned for maximum performance
- Swept-up muffler for enhanced ground clearance
- · Carbon fiber end cap
- · Mandrel bent stainless steel tubing
- · All TIG welds done by hand
- High-temp SS wool and packing material
- Fits w/ forward and mid controls
- Available in brush finish or ceramic black
- Accepts stock O2 sensor
- Heat shields included (not pictured on bike)
- 17lbs of weight savings

| installation | Application    | Year            | Brushed                                                         | Black                                                                                                               |
|--------------|----------------|-----------------|-----------------------------------------------------------------|---------------------------------------------------------------------------------------------------------------------|
|              | Softail Models | `18-Up          | 930-02070                                                       | 930-02071                                                                                                           |
|              |                | CO<br>FOR       | MP-S GEN<br>M8 SOFTAI                                           | I2<br>LS                                                                                                            |
|              |                | • Desig<br>soun | gned to live up to<br>d and performanc                          | Two Brothers' unparalleled                                                                                          |
|              |                | to co           | e bred, classically<br>mpliment the look<br>e enhancing the rid | y styled pipe designed<br>of your Harley perfectly,<br>ding experience                                              |
|              |                |                 |                                                                 | ith precision out of Two<br>CA based headquarters                                                                   |
|              |                |                 | the decades old lassic reverse cor                              | and race proven design of<br>ne megaphone                                                                           |
|              |                | come<br>spira   | es with welded en<br>I wound stainless                          | stainless steel construction<br>d caps and our exclusive<br>steel perforated inner core<br>bok and old-school sound |

- · Comes standard with stepped headers for immediate power gain
- Heat shields included (not pictured on bike)

| Not legal for use in California on pollution controlled | Application<br>Softail Models                                                                                                                                               | <b>Year</b><br>`18-Up                | Brushed<br>930-02072 | Black<br>930-02073                                                                                                                                                                                                                        |
|---------------------------------------------------------|-----------------------------------------------------------------------------------------------------------------------------------------------------------------------------|--------------------------------------|----------------------|-------------------------------------------------------------------------------------------------------------------------------------------------------------------------------------------------------------------------------------------|
| vehicles - check local laws before installation         | COMP-S<br>FOR M8 SO                                                                                                                                                         |                                      |                      | NEW                                                                                                                                                                                                                                       |
|                                                         | <ul> <li>Dyno tuned for<br/>performance</li> <li>Billet turnout e</li> <li>Mandrel bent s<br/>tubing</li> <li>All TIG welds c</li> <li>High-temp SS<br/>material</li> </ul> | nd cap<br>stainless st<br>done by ha | teel .               | <ul> <li>Fits w/ forward and mid controls</li> <li>Available in brush finish or<br/>ceramic black</li> <li>Accepts stock O2 sensor</li> <li>Heat shields included (not<br/>pictured on bike)</li> <li>17lbs of weight savings.</li> </ul> |
|                                                         | Application<br>XFB, FLSL, FLHC, FLDE<br>COMP-                                                                                                                               | <b>Year</b><br>`18-Up                | Brushed<br>930-02074 | Black<br>930-02075                                                                                                                                                                                                                        |