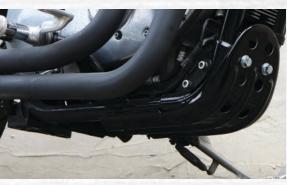

#### **COMP-S 2-1** FOR M8 SOFTAILS

- Dyno tuned for maximum performance
- Swept-up muffler for enhanced ground clearance
- · Carbon fiber end cap
- · Mandrel bent stainless steel tubing
- · All TIG welds done by hand
- High-temp SS wool and packing material
- Fits w/ forward and mid controls
- Available in brush finish or ceramic black
- Accepts stock O2 sensor
- Heat shields included (not pictured on bike)
- 17lbs of weight savings

| installation | Application    | Year            | Brushed                                                         | Black                                                                                                               |
|--------------|----------------|-----------------|-----------------------------------------------------------------|---------------------------------------------------------------------------------------------------------------------|
|              | Softail Models | `18-Up          | 930-02070                                                       | 930-02071                                                                                                           |
|              |                | CO<br>FOR       | MP-S GEN<br>M8 SOFTAI                                           | I2<br>LS                                                                                                            |
|              |                | • Desig<br>soun | gned to live up to<br>d and performanc                          | Two Brothers' unparalleled                                                                                          |
|              |                | to co           | e bred, classically<br>mpliment the look<br>e enhancing the rid | y styled pipe designed<br>of your Harley perfectly,<br>ding experience                                              |
|              |                |                 |                                                                 | ith precision out of Two<br>CA based headquarters                                                                   |
|              |                |                 | the decades old lassic reverse cor                              | and race proven design of<br>ne megaphone                                                                           |
|              |                | come<br>spira   | es with welded en<br>I wound stainless                          | stainless steel construction<br>d caps and our exclusive<br>steel perforated inner core<br>bok and old-school sound |

- · Comes standard with stepped headers for immediate power gain
- Heat shields included (not pictured on bike)

| Not legal for use in California on pollution controlled | Application<br>Softail Models                                                                                                                                               | <b>Year</b><br>`18-Up                | Brushed<br>930-02072 | Black<br>930-02073                                                                                                                                                                                                                        |
|---------------------------------------------------------|-----------------------------------------------------------------------------------------------------------------------------------------------------------------------------|--------------------------------------|----------------------|-------------------------------------------------------------------------------------------------------------------------------------------------------------------------------------------------------------------------------------------|
| vehicles - check local laws before installation         | COMP-S<br>FOR M8 SO                                                                                                                                                         |                                      |                      | NEW                                                                                                                                                                                                                                       |
|                                                         | <ul> <li>Dyno tuned for<br/>performance</li> <li>Billet turnout e</li> <li>Mandrel bent s<br/>tubing</li> <li>All TIG welds c</li> <li>High-temp SS<br/>material</li> </ul> | nd cap<br>stainless st<br>done by ha | teel .               | <ul> <li>Fits w/ forward and mid controls</li> <li>Available in brush finish or<br/>ceramic black</li> <li>Accepts stock O2 sensor</li> <li>Heat shields included (not<br/>pictured on bike)</li> <li>17lbs of weight savings.</li> </ul> |
|                                                         | Application<br>XFB, FLSL, FLHC, FLDE<br>COMP-                                                                                                                               | <b>Year</b><br>`18-Up                | Brushed<br>930-02074 | Black<br>930-02075                                                                                                                                                                                                                        |