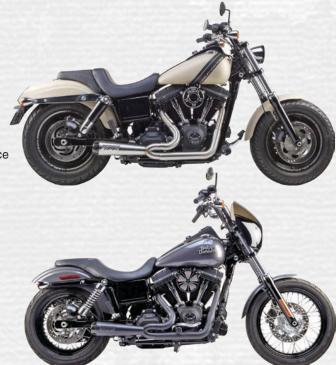

| Application      | Year   | Brushed   | Black     |
|------------------|--------|-----------|-----------|
| FXBR, FLFB, FXDR | `18-Up | 930-02076 | 930-02077 |

Like all of our products, our Dyna exhaust systems were developed to surpass what is offered on the market today. Engineered to compliment the quality and performance of Harley Davidson's products, these handcrafted systems deliver unparalleled sound and performance for the ultimate race experience.

- · Dyno tuned for maximum performance
- · Swept-up muffler for enhanced ground clearance
- · Carbon fiber end cap
- Mandrel bent stainless steel tubing
- · All TIG welds done by hand
- · High-temp SS wool and packing material
- · Fits w/ forward and mid controls
- · Available in brush finish or ceramic black
- Accepts stock O2 sensor
- · Simple, clean, and functional heat shields included
- · Drops weight

| Application | Year   | Brushed   | Black     |
|-------------|--------|-----------|-----------|
| Dyna Models | `06-17 | 930-02040 | 930-02041 |