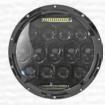

# SMOOTHBORE HEADER

WPS#

Restrictive, Hot, Quiet...all common complaints about stock head pipes. Resolve all 3 issues with Firebrand's Smoothbore Headers! Engineered to fit under stock heatshields, Smoothbore Header's open collector design eliminates the congestion and allows your bike to breathe like it was born to. And by utilizing your stock heatshields, you get all the benefits of a free flowing header system without breaking the bank.

Year

- 1 3/4" head pipes merged into a smooth flowing collector
- · Added sound and power while reducing heat buildup
- · Utilizes stock heatshields and crossover pipe
- Compatible with 12mm and 18mm wideband oxygen sensors
- Industrial chrome coating for additional durability
- · Works with stock touring mufflers or Firebrand Slip-Ons

Not legal for use in California on pollution controlled vehicles - check local laws before installation

Application

Without heatshields

2