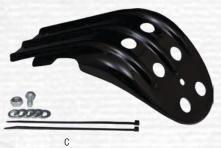

#### **COMP-S 2-1** FOR M8 SOFTAILS

- Dyno tuned for maximum performance
- Swept-up muffler for enhanced ground clearance
- · Carbon fiber end cap
- · Mandrel bent stainless steel tubing
- · All TIG welds done by hand
- High-temp SS wool and packing material
- Fits w/ forward and mid controls
- Available in brush finish or ceramic black
- Accepts stock O2 sensor
- Heat shields included (not pictured on bike)
- 17lbs of weight savings

| installation | Application    | Year            | Brushed                                                         | Black                                                                                                               |
|--------------|----------------|-----------------|-----------------------------------------------------------------|---------------------------------------------------------------------------------------------------------------------|
|              | Softail Models | `18-Up          | 930-02070                                                       | 930-02071                                                                                                           |
|              |                | CO<br>FOR       | MP-S GEN<br>M8 SOFTAI                                           | I2<br>LS                                                                                                            |
|              |                | • Desig<br>soun | gned to live up to<br>d and performanc                          | Two Brothers' unparalleled                                                                                          |
|              |                | to co           | e bred, classically<br>mpliment the look<br>e enhancing the rid | y styled pipe designed<br>of your Harley perfectly,<br>ding experience                                              |
|              |                |                 |                                                                 | ith precision out of Two<br>CA based headquarters                                                                   |
|              |                |                 | the decades old lassic reverse cor                              | and race proven design of<br>ne megaphone                                                                           |
|              |                | come<br>spira   | es with welded en<br>I wound stainless                          | stainless steel construction<br>d caps and our exclusive<br>steel perforated inner core<br>bok and old-school sound |

- · Comes standard with stepped headers for immediate power gain
- Heat shields included (not pictured on bike)

| Not legal for use in California on pollution controlled | Application<br>Softail Models                                                                                                                                               | <b>Year</b><br>`18-Up                | Brushed<br>930-02072 | Black<br>930-02073                                                                                                                                                                                                                        |
|---------------------------------------------------------|-----------------------------------------------------------------------------------------------------------------------------------------------------------------------------|--------------------------------------|----------------------|-------------------------------------------------------------------------------------------------------------------------------------------------------------------------------------------------------------------------------------------|
| vehicles - check local laws before installation         | COMP-S<br>FOR M8 SO                                                                                                                                                         |                                      |                      | NEW                                                                                                                                                                                                                                       |
|                                                         | <ul> <li>Dyno tuned for<br/>performance</li> <li>Billet turnout e</li> <li>Mandrel bent s<br/>tubing</li> <li>All TIG welds c</li> <li>High-temp SS<br/>material</li> </ul> | nd cap<br>stainless st<br>done by ha | teel .               | <ul> <li>Fits w/ forward and mid controls</li> <li>Available in brush finish or<br/>ceramic black</li> <li>Accepts stock O2 sensor</li> <li>Heat shields included (not<br/>pictured on bike)</li> <li>17lbs of weight savings.</li> </ul> |
|                                                         | Application<br>XFB, FLSL, FLHC, FLDE<br>COMP-                                                                                                                               | <b>Year</b><br>`18-Up                | Brushed<br>930-02074 | Black<br>930-02075                                                                                                                                                                                                                        |