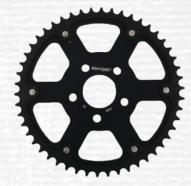

# **STEALTH SPROCKETS**

Supersprox-stealth is about longer life, without compromising weight. Primary goal, to last 3 times longer than an all aluminum sprocket and remain as light as possible. It's about performance and function first and last. Supersprox-stealth is infinitely better than steel! You just can't achieve this level of strength on a steel sprocket with the same weight. Sure, there are light steel sprockets out there, but they can't handle the torque. Pound (lb) for foot pound (ft/lbs), Supersprox-stealth is the best.

Stealth sprockets feature an aluminum carrier, available in silver or black, with a black steel tooth ring.

| Application | Tooth Count | Black       | Silver      |
|-------------|-------------|-------------|-------------|
| `84-99      | 48T         | 106-708048B | 106-708048S |
|             | 49T         | 106-708049B | 106-708049S |
|             | 50T         | 106-708050B | 106-708050S |
|             | 51T         | 106-708051B | 106-708051B |
| `00-Up      | 48T         | 106-708148B | 106-708148S |
|             | 49T         | 106-708149B | 106-708149S |
|             | 50T         | 106-708150B | 106-708150S |
|             | 51T         | 106-708151B | 106-708151S |
|             | 53T         | 106-708153B |             |