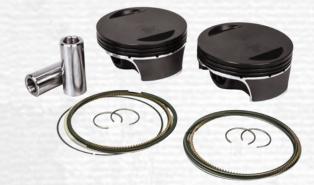

**BLACK EDITION PISTONS** 

- Premium compression ring for ultimate ring seal
- Napier second ring, taper face with underhook improves oil control
- 3mm Oil ring design for higher tension and enhanced oil control
- Armor X piston coating for reduced wear
- ArmorGlide skirt coating for reduced friction, quieter operation and improved scuff resistance
- Work with OEM and Screamin' Eagle heads
- Higher 11:1 compression for added performance

|   | Application   | Displacement/Dome Specs      | Bore Size | Piston Kits<br>WPS # |
|---|---------------|------------------------------|-----------|----------------------|
| 7 | Fit `17-Up M8 | 107", positive dome (+4.2cc) | 3.937"    | K2784                |
|   |               | 114", positive dome (-2cc)   | 4.080"    | K2785                |
|   |               | 117", flat top (+4cc)        | 4.125"    | K2799                |
|   |               | 124", dished top (-9cc)      | 4.250"    | K2787                |