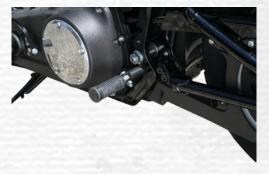

# HAND SHIFT LEVER

- · Fabricate your own jockey shifter!
- · Can be bent, shaped and finished to your desires
- . Knob end is threaded to 3/8-24 with 20mm thread length
- Transmission shift plate not included, knob not included
- · Available in flat bar or round style

| Description | WPS#      |  |
|-------------|-----------|--|
| Flat Bar    | 750-01245 |  |
| Round       | 750-01246 |  |