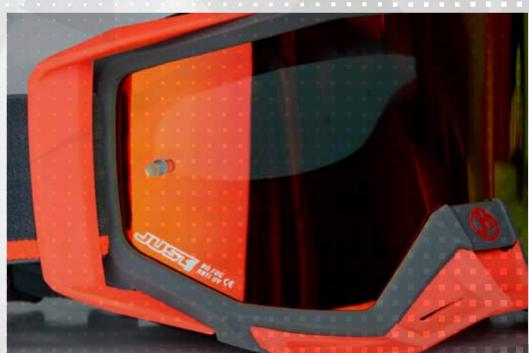

### JUSTI MX GOGGLES

IRI5

JUSTI IRIS COMES FROM RACE EXPERIENCE IN THE MOST CHALLENGING OFF-ROAD ENVIRONMENTS. OUR INTENTION IS TO CREATE A MASK WITH CUTTING-EDGE DESIGN, ACCURATE EYE PORT INTEGRATION AND TECHNICAL SPECIFICATIONS

#### TECHNICAL FEATURES

- -ENGINEERED TO ADAPT TO ALL HELMETS SHAPES AND SIZES,
- -JUSTI'S OUTRIGGER SYSTEMS DISTRIBUTES PRESSURE EVENLY FOR THE BEST POSSIBLE FIT.
- -JUSTI'S VARIABLE DENSITY FACE FOAMS UTILIZES MOISTURE WICKING FLEECE THAT PROVIDES A PERFECT GOGGLE-TO-FACE FIT.
- SEALING OUT THE ELEMENTS WHILE PROVIDING HOURS OF RIDING COMFORT
- -PROTECTION AND PERFECT FIT FOR THOSE WHO WEAR GLASSES.
- -REMOMBLE NOSE GLARD M/HICH INTEGRATES M/TH THE FRAME TO GLIR ANTEE STARILITY AND PROTECTION IN ALL CONDITIONS
- -ANTI-FOG, ANTI-UV AND SCRATCH RESISTANT LENSES FOR SUPERIOR OPTICS.
- -QUICK AND EASY LENS INTERCHANGEABILITY.
- -LENS DESIGNED TO FIT ROLL OFF SYSTEM.
- -45MM M/IDE STRAP\_SILICON COATED STRAP TO FLIMINATE SLIPPAGE