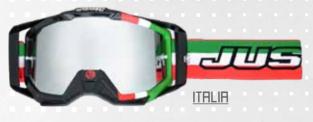

### JUSTI MX GOGGLES

IRI5

JUSTI IRIS COMES FROM RACE EXPERIENCE IN THE MOST CHALLENGING OFF-ROAD ENVIRONMENTS. OUR INTENTION IS TO CREATE A MASK WITH CUTTING-EDGE DESIGN, ACCURATE EYE PORT INTEGRATION AND TECHNICAL SPECIFICATIONS

#### TECHNICAL FEATURES

- -ENGINEERED TO ADAPT TO ALL HELMETS SHAPES AND SIZES,
- -JUSTI'S OUTRIGGER SYSTEMS DISTRIBUTES PRESSURE EVENLY FOR THE BEST POSSIBLE FIT.
- -JUSTI'S VARIABLE DENSITY FACE FOAMS UTILIZES MOISTURE WICKING FLEECE THAT PROVIDES A PERFECT GOGGLE-TO-FACE FIT.
- SEALING OUT THE ELEMENTS WHILE PROVIDING HOURS OF RIDING COMFORT
- -PROTECTION AND PERFECT FIT FOR THOSE WHO WEAR GLASSES.
- -REMOMBLE NOSE GLARD M/HICH INTEGRATES M/TH THE FRAME TO GLIR ANTEE STARILITY AND PROTECTION IN ALL CONDITIONS
- -ANTI-FOG, ANTI-UV AND SCRATCH RESISTANT LENSES FOR SUPERIOR OPTICS.
- -QUICK AND EASY LENS INTERCHANGEABILITY.
- -LENS DESIGNED TO FIT ROLL OFF SYSTEM.
- -45MM M/IDE STRAP\_SILICON COATED STRAP TO FLIMINATE SLIPPAGE