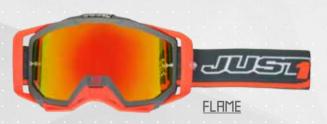

### JUSTI MX GOGGLES

IRI5

JUSTI IRIS COMES FROM RACE EXPERIENCE IN THE MOST CHALLENGING OFF-ROAD ENVIRONMENTS. OUR INTENTION IS TO CREATE A MASK WITH CUTTING-EDGE DESIGN, ACCURATE EYE PORT INTEGRATION AND TECHNICAL SPECIFICATIONS

#### TECHNICAL FEATURES

- -ENGINEERED TO ADAPT TO ALL HELMETS SHAPES AND SIZES,
- -JUSTI'S OUTRIGGER SYSTEMS DISTRIBUTES PRESSURE EVENLY FOR THE BEST POSSIBLE FIT.
- -JUSTI'S VARIABLE DENSITY FACE FOAMS UTILIZES MOISTURE WICKING FLEECE THAT PROVIDES A PERFECT GOGGLE-TO-FACE FIT.
- SEALING OUT THE ELEMENTS WHILE PROVIDING HOURS OF RIDING COMFORT
- -PROTECTION AND PERFECT FIT FOR THOSE WHO WEAR GLASSES.
- -REMOMBLE NOSE GLARD M/HICH INTEGRATES M/TH THE FRAME TO GLIR ANTEE STARILITY AND PROTECTION IN ALL CONDITIONS
- -ANTI-FOG, ANTI-UV AND SCRATCH RESISTANT LENSES FOR SUPERIOR OPTICS.
- -QUICK AND EASY LENS INTERCHANGEABILITY.
- -LENS DESIGNED TO FIT ROLL OFF SYSTEM.
- -45MM M/IDE STRAP\_SILICON COATED STRAP TO FLIMINATE SLIPPAGE