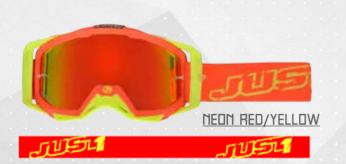

### JUSTI MX GOGGLES

IRI5

JUSTI IRIS COMES FROM RACE EXPERIENCE IN THE MOST CHALLENGING OFF-ROAD ENVIRONMENTS. OUR INTENTION IS TO CREATE A MASK WITH CUTTING-EDGE DESIGN, ACCURATE EYE PORT INTEGRATION AND TECHNICAL SPECIFICATIONS

#### TECHNICAL FEATURES

- -ENGINEERED TO ADAPT TO ALL HELMETS SHAPES AND SIZES,
- -JUSTI'S OUTRIGGER SYSTEMS DISTRIBUTES PRESSURE EVENLY FOR THE BEST POSSIBLE FIT.
- -JUSTI'S VARIABLE DENSITY FACE FOAMS UTILIZES MOISTURE WICKING FLEECE THAT PROVIDES A PERFECT GOGGLE-TO-FACE FIT.
- SEALING OUT THE ELEMENTS WHILE PROVIDING HOURS OF RIDING COMFORT
- -PROTECTION AND PERFECT FIT FOR THOSE WHO WEAR GLASSES.
- -REMOMBLE NOSE GLARD M/HICH INTEGRATES M/TH THE FRAME TO GLIR ANTEE STARILITY AND PROTECTION IN ALL CONDITIONS
- -ANTI-FOG, ANTI-UV AND SCRATCH RESISTANT LENSES FOR SUPERIOR OPTICS.
- -QUICK AND EASY LENS INTERCHANGEABILITY.
- -LENS DESIGNED TO FIT ROLL OFF SYSTEM.
- -45MM M/IDE STRAP\_SILICON COATED STRAP TO FLIMINATE SLIPPAGE