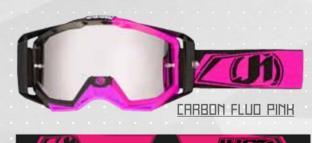

### JUSTI MX GOGGLES

IRI5

JUSTI IRIS COMES FROM RACE EXPERIENCE IN THE MOST CHALLENGING OFF-ROAD ENVIRONMENTS. OUR INTENTION IS TO CREATE A MASK WITH CUTTING-EDGE DESIGN, ACCURATE EYE PORT INTEGRATION AND TECHNICAL SPECIFICATIONS

#### TECHNICAL FEATURES

- -ENGINEERED TO ADAPT TO ALL HELMETS SHAPES AND SIZES,
- -JUSTI'S OUTRIGGER SYSTEMS DISTRIBUTES PRESSURE EVENLY FOR THE BEST POSSIBLE FIT.
- -JUSTI'S VARIABLE DENSITY FACE FOAMS UTILIZES MOISTURE WICKING FLEECE THAT PROVIDES A PERFECT GOGGLE-TO-FACE FIT.
- SEALING OUT THE ELEMENTS WHILE PROVIDING HOURS OF RIDING COMFORT
- -PROTECTION AND PERFECT FIT FOR THOSE WHO WEAR GLASSES.
- -REMOMBLE NOSE GLARD M/HICH INTEGRATES M/TH THE FRAME TO GLIR ANTEE STARILITY AND PROTECTION IN ALL CONDITIONS
- -ANTI-FOG, ANTI-UV AND SCRATCH RESISTANT LENSES FOR SUPERIOR OPTICS.
- -QUICK AND EASY LENS INTERCHANGEABILITY.
- -LENS DESIGNED TO FIT ROLL OFF SYSTEM.
- -45MM M/IDE STRAP\_SILICON COATED STRAP TO FLIMINATE SLIPPAGE