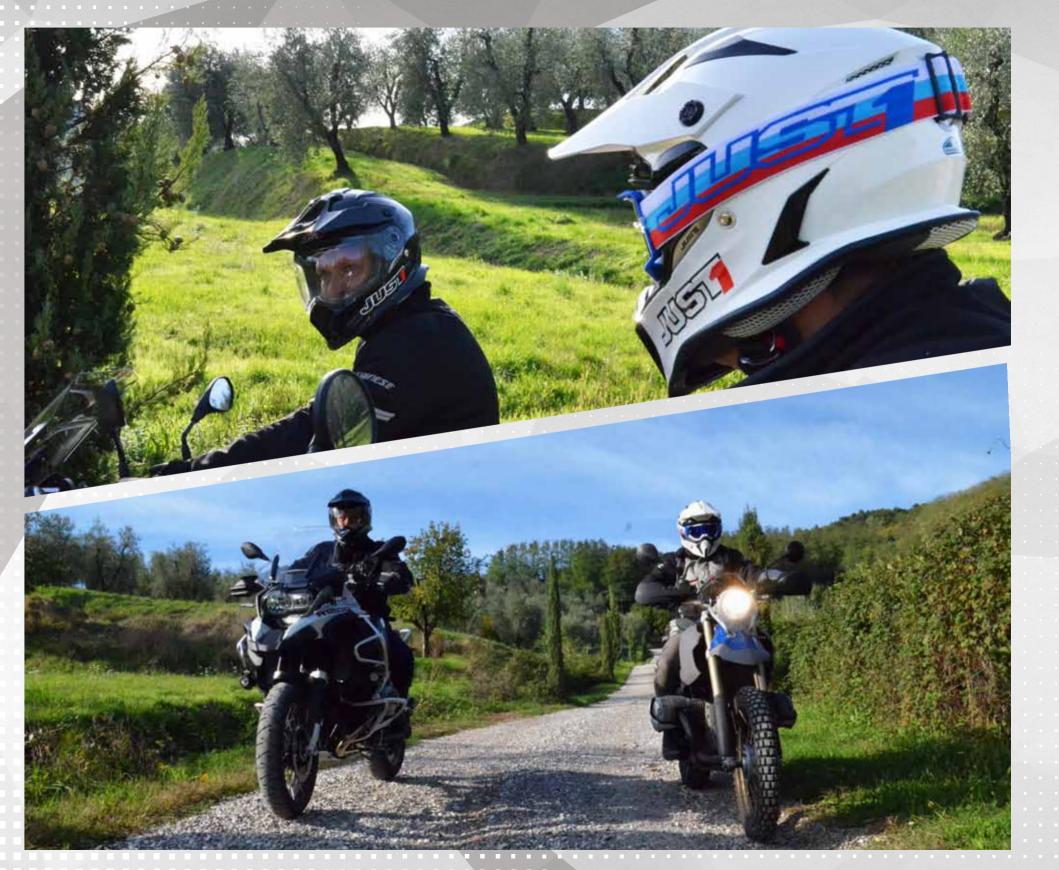

# LI DS ADVENTURE 2017 PREVIEW

#### JI4 PRECISION FIT AND ADVANCED TECHNOLOGY

JUSTI EXPANDS INTO THE ADVENTURE MARKET WITH THE NEW JI4 MODEL.
THE PROJECT BEGAN FROM RACE EXPERIENCE IN THE MOST CHALLENGING OFF-ROAD ENVIRONMENTS.

IT IS THE PERFECT HELMET FOR ALL CONDITIONS, FROM LONG-DISTANCE TRAVELS TO OFF-ROAD ADVENTURES, IT COMBINES THE COMFORT AND PROTECTION OF A FULL-FACE HELMET WITH FUNCTIONALITY, LIGHT WEIGHT, AND AIR VENTILATION TYPICAL OF OFF-ROAD HELMETS.

MADE WITH DURABLE, FLEXIBLE AND EXTREMELY LIGHTWEIGHT MATERIALS, JIH DS ADVENTURE CAN BE USED IN ANY SITUATION: ADVENTURE, TOURISM, OFF-ROAD. IT CAN EVEN BE USED IN SNOW WITH THE OPTIONAL DUAL HEATED DUAL PANE SHIELDS: