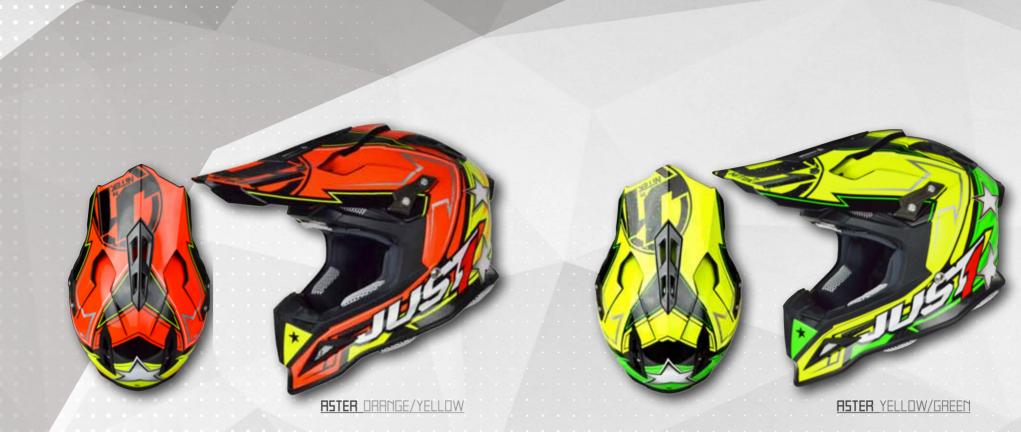

### **COLLECTION 2016**

05-10 / J12 TECHNICAL FEATURES

11-14 / J12 - SOLID

15-18 / J12 -FLAME FL

19-22 / J12 - CARBON FLUO

23-26 / JI2 - KOMBAT

29-32 / JI2 - ASTER

35-36 / J12 - ROCKSTAR