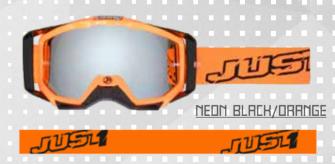

### JUSTI MX GOGGLES

IRI5

JUSTI IRIS COMES FROM RACE EXPERIENCE IN THE MOST CHALLENGING OFF-ROAD ENVIRONMENTS. OUR INTENTION IS TO CREATE A MASK WITH CUTTING-EDGE DESIGN, ACCURATE EYE PORT INTEGRATION AND TECHNICAL SPECIFICATIONS

#### TECHNICAL FEATURES

- -ENGINEERED TO ADAPT TO ALL HELMETS SHAPES AND SIZES,
- -JUSTI'S OUTRIGGER SYSTEMS DISTRIBUTES PRESSURE EVENLY FOR THE BEST POSSIBLE FIT.
- -JUSTI'S VARIABLE DENSITY FACE FOAMS UTILIZES MOISTURE WICKING FLEECE THAT PROVIDES A PERFECT GOGGLE-TO-FACE FIT.
- SEALING OUT THE ELEMENTS WHILE PROVIDING HOURS OF RIDING COMFORT
- -PROTECTION AND PERFECT FIT FOR THOSE WHO WEAR GLASSES.
- -REMOMBLE NOSE GLARD M/HICH INTEGRATES M/TH THE FRAME TO GLIR ANTEE STARILITY AND PROTECTION IN ALL CONDITIONS
- -ANTI-FOG, ANTI-UV AND SCRATCH RESISTANT LENSES FOR SUPERIOR OPTICS.
- -QUICK AND EASY LENS INTERCHANGEABILITY.
- -LENS DESIGNED TO FIT ROLL OFF SYSTEM.
- -45MM M/IDE STRAP\_SILICON COATED STRAP TO FLIMINATE SLIPPAGE