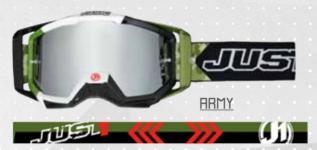

### JUSTI MX GOGGLES

IRI5

JUSTI IRIS COMES FROM RACE EXPERIENCE IN THE MOST CHALLENGING OFF-ROAD ENVIRONMENTS. OUR INTENTION IS TO CREATE A MASK WITH CUTTING-EDGE DESIGN, ACCURATE EYE PORT INTEGRATION AND TECHNICAL SPECIFICATIONS

#### TECHNICAL FEATURES

- -ENGINEERED TO ADAPT TO ALL HELMETS SHAPES AND SIZES,
- -JUSTI'S OUTRIGGER SYSTEMS DISTRIBUTES PRESSURE EVENLY FOR THE BEST POSSIBLE FIT.
- -JUSTI'S VARIABLE DENSITY FACE FOAMS UTILIZES MOISTURE WICKING FLEECE THAT PROVIDES A PERFECT GOGGLE-TO-FACE FIT.
- SEALING OUT THE ELEMENTS WHILE PROVIDING HOURS OF RIDING COMFORT
- -PROTECTION AND PERFECT FIT FOR THOSE WHO WEAR GLASSES.
- -REMOMBLE NOSE GLARD M/HICH INTEGRATES M/TH THE FRAME TO GLIR ANTEE STARILITY AND PROTECTION IN ALL CONDITIONS
- -ANTI-FOG, ANTI-UV AND SCRATCH RESISTANT LENSES FOR SUPERIOR OPTICS.
- -QUICK AND EASY LENS INTERCHANGEABILITY.
- -LENS DESIGNED TO FIT ROLL OFF SYSTEM.
- -45MM M/IDE STRAP\_SILICON COATED STRAP TO FLIMINATE SLIPPAGE