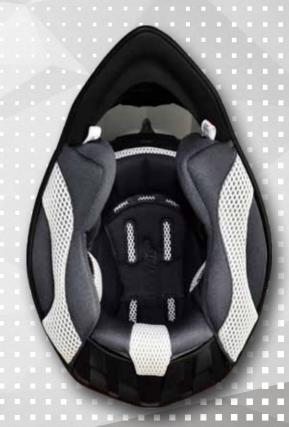

#### JI2 INNER LINING

THE EXCLUSIVE INNER LININGS OF THE JUSTI HELMETS ARE MADE WITH BREATHABLE MATERIALS THAT INCORPORATE AN ANTI MICROBIAL HYGIENIC TREATMENT.

THE LINER IS FULLY REMOVABLE AND WASHABLE
THE LINER WAS DESIGNED IN CONJUNCTION WITH THE CLAVICLE FLAIR TO
MAKE THE HELMET EASY TO PUT ON. IT ALLOWS THE USER TO FOCUS
CLOSELY ON THE FIT OF THE CROWN PORTION OF THE HELMET FIRST.