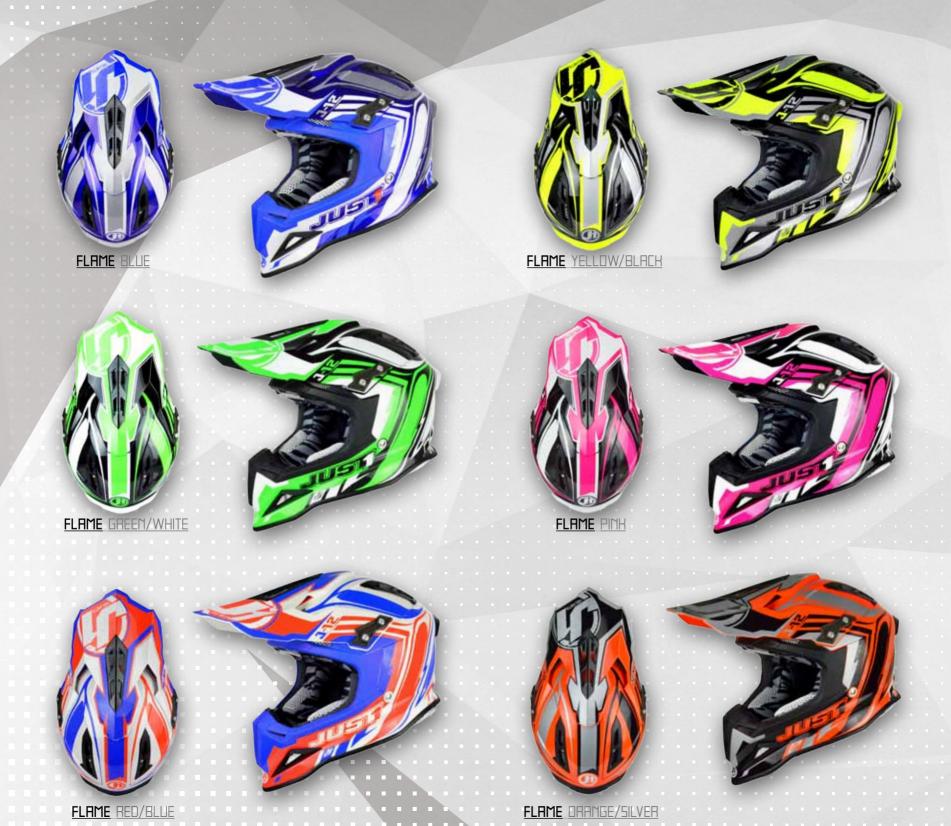

### **COLLECTION 2016**

05-10 / J12 TECHNICAL FEATURES

11-14 / J12 - SOLID

15-18 / J12 -FLAME FL

19-22 / J12 - CARBON FLUO

23-26 / JI2 - KOMBAT

29-32 / JI2 - ASTER

35-36 / J12 - ROCKSTAR