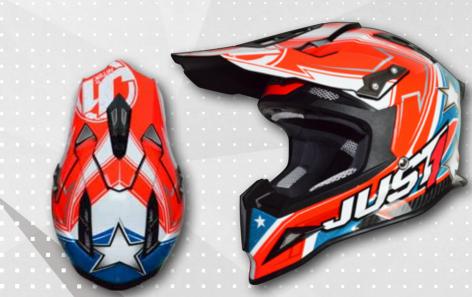

### **COLLECTION 2016**

05-10 / J12 TECHNICAL FEATURES

11-14 / J12 - SOLID

15-18 / J12 -FLAME FL

19-22 / J12 - CARBON FLUO

23-26 / JI2 - KOMBAT

29-32 / JI2 - ASTER

35-36 / J12 - ROCKSTAR