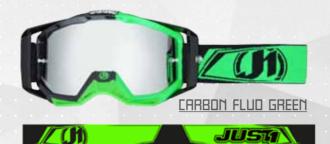

### JUSTI MX GOGGLES

IRI5

JUSTI IRIS COMES FROM RACE EXPERIENCE IN THE MOST CHALLENGING OFF-ROAD ENVIRONMENTS. OUR INTENTION IS TO CREATE A MASK WITH CUTTING-EDGE DESIGN, ACCURATE EYE PORT INTEGRATION AND TECHNICAL SPECIFICATIONS

#### TECHNICAL FEATURES

- -ENGINEERED TO ADAPT TO ALL HELMETS SHAPES AND SIZES,
- -JUSTI'S OUTRIGGER SYSTEMS DISTRIBUTES PRESSURE EVENLY FOR THE BEST POSSIBLE FIT.
- -JUSTI'S VARIABLE DENSITY FACE FOAMS UTILIZES MOISTURE WICKING FLEECE THAT PROVIDES A PERFECT GOGGLE-TO-FACE FIT.
- SEALING OUT THE ELEMENTS WHILE PROVIDING HOURS OF RIDING COMFORT
- -PROTECTION AND PERFECT FIT FOR THOSE WHO WEAR GLASSES.
- -REMOMBLE NOSE GLARD M/HICH INTEGRATES M/TH THE FRAME TO GLIR ANTEE STARILITY AND PROTECTION IN ALL CONDITIONS
- -ANTI-FOG, ANTI-UV AND SCRATCH RESISTANT LENSES FOR SUPERIOR OPTICS.
- -QUICK AND EASY LENS INTERCHANGEABILITY.
- -LENS DESIGNED TO FIT ROLL OFF SYSTEM.
- -45MM M/IDE STRAP\_SILICON COATED STRAP TO FLIMINATE SLIPPAGE