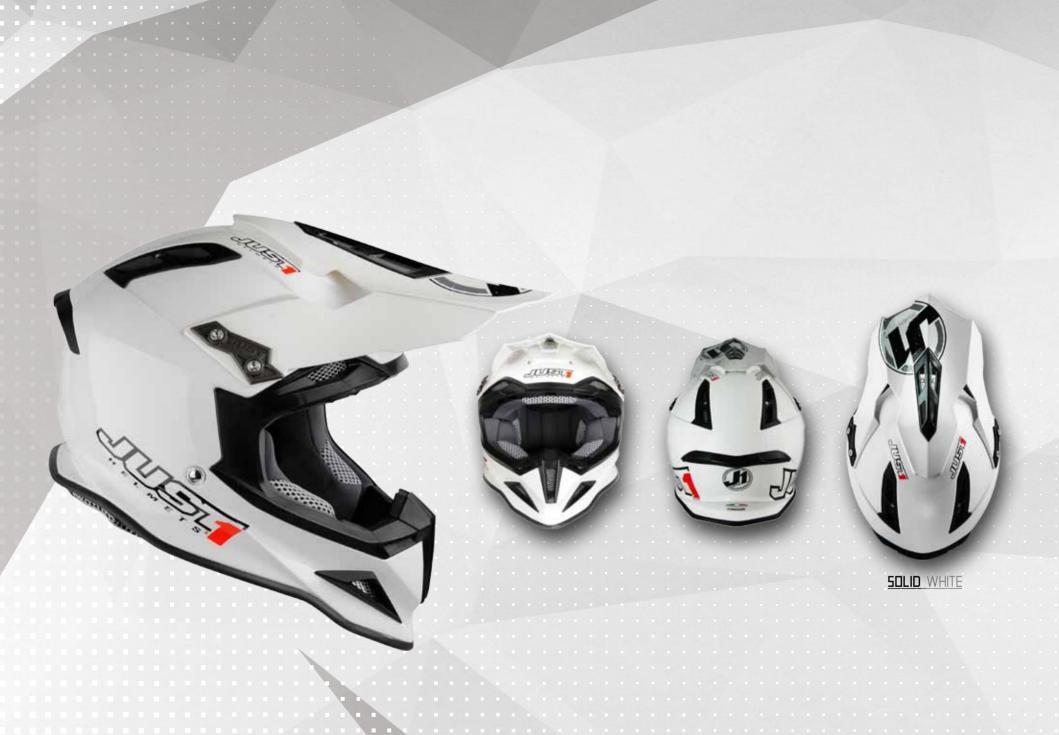

### **COLLECTION 2016**

05-10 / J12 TECHNICAL FEATURES

11-14 / J12 - SOLID

15-18 / J12 -FLAME FL

19-22 / J12 - CARBON FLUO

23-26 / JI2 - KOMBAT

29-32 / JI2 - ASTER

35-36 / J12 - ROCKSTAR

#### JI2 PRECISION FIT AND ADVANCED TECHNOLOGY

JUSTI HELMET WAS DEVELOPED AND DESIGNED WITH THE PRIMARY GOALS OF CREATING THE SAFEST AND FIT IS THE ESSENTIAL ELEMENT IN HELMET PERFORMANCE. THE FINEST AND TECHNICALLY ADVANCED MATER SHELL IS MADE OF FULL CARBON FIBER.

THIS MAKES THE HELMET EXTREMELY RIGID AND INCREDIBLY LIGHT WEIGHT.
JUSTI HAS TWO EXTERIOR SHELL SIZES ENSURING PROPER FIT TO WEIGHT RATIO FOR SAFETY AND STABILITY

THE INNER SHELL DIMENSION (EPS FOAM AND DIGHTWEIGHT HIGH IMPACT ABSORPTION) IS SCALED TO FIT EVERY SIZE OF THE SHEL