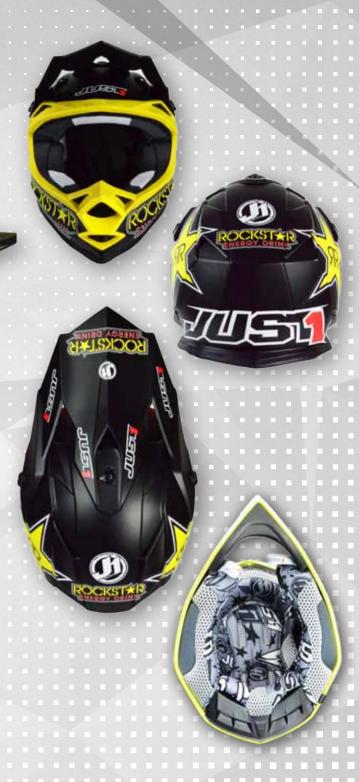

37-38 / JI2 - EL CHUPACABRA

43 / J32 - SOLID

44 / J32 - ROCKSTAR

45-46 / J32 - MOTO X

47 / J32 - EL CHUPACABRA

48 / J32 - RAPTOR

49-54 / JI4 DS ADVENTURE

55-60 / MX GOGGLES