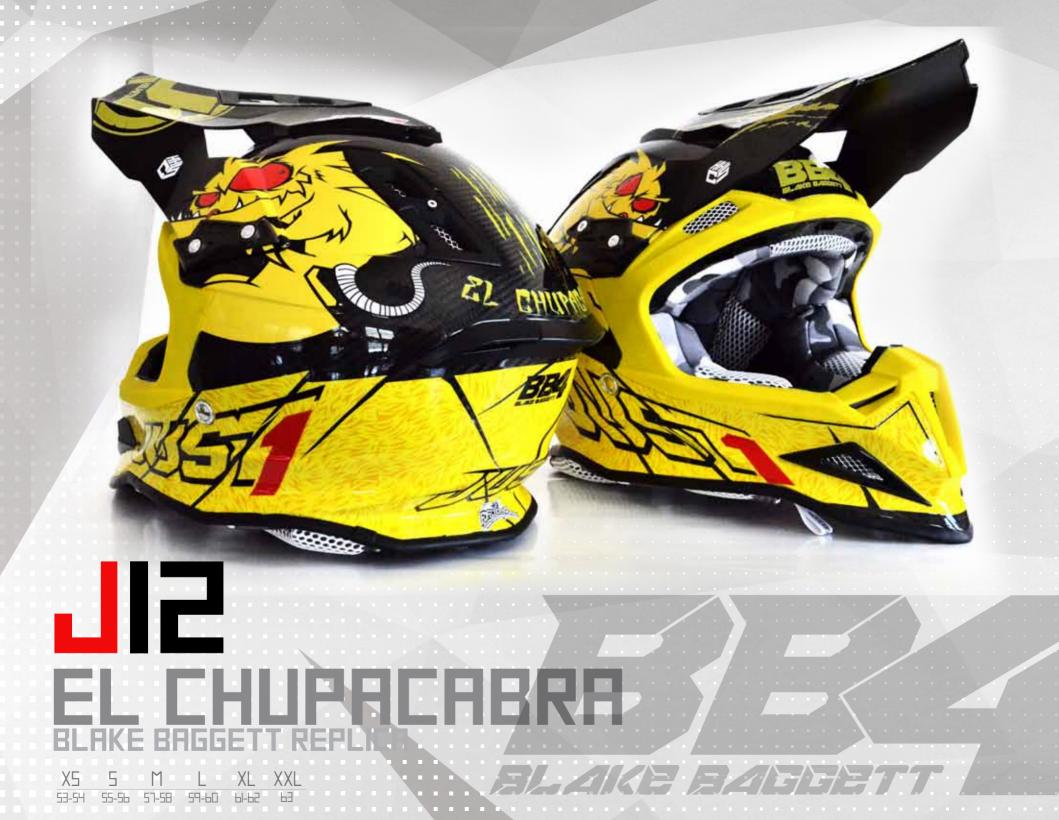

37-38 / JI2 - EL CHUPACABRA

43 / J32 - SOLID

44 / J32 - ROCKSTAR

45-46 / J32 - MOTO X

47 / J32 - EL CHUPACABRA

48 / J32 - RAPTOR

49-54 / JI4 DS ADVENTURE

55-60 / MX GOGGLES