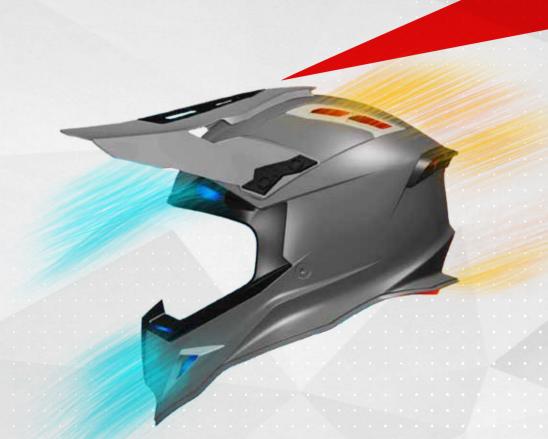

#### JI2 AIR TECH

VENTILATION IS ESSENTIAL. WITH MOUTH AND EYEBROW MASSIVE AND MULTIPLE AIR VENTS SYSTEM. JUSTI IS DESIGNED TO MAXIMIZE AIRFLOW TO YOUR HEAD. TRIED AND TESTED VENTILATION THAT ALLOWS FOR PROPER EXTRACTION OF HEAT FROM THE HELMET, ALLOWING FOR A COOLER RIDE IN EVEN WARM WEATHER CONDITIONS. ATTENTION WAS ALSO PAID TO THE METAL MEMBRANE INTEGRATED ON THE CHIN AIR VENT, WHICH MAKES IT LESS LIKELY THAT RUBBLE AND FLYING DEBRIS COULD PENETRATE THOSE AREAS.

THE VENTILATION SYSTEM ALLOW'S A CONSTANT CIRCULATION OF AIR INSIDE THE HELMET WHILE RIDING. THIS FEATURE KEEPS FRESH AIR FLOWING ONTO THE INNER VISOR AND THROUGH THE UPPER CHANNELS OVER THE RIDER'S SCALP