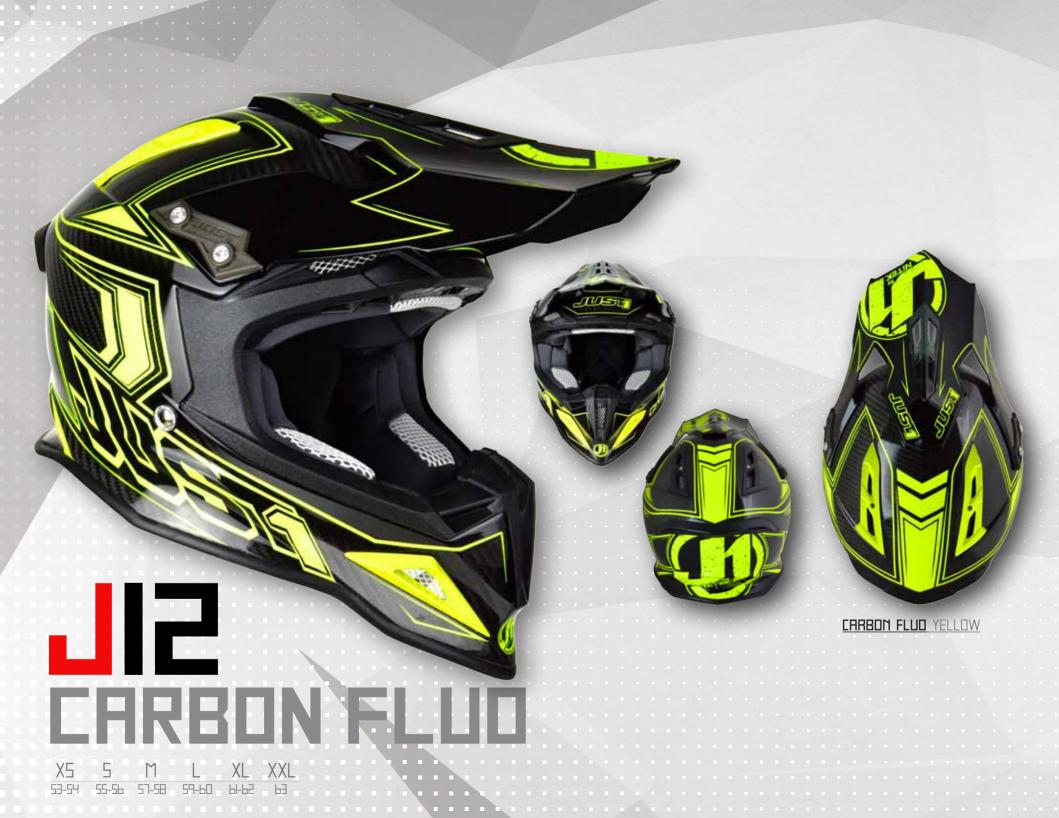

ATHABLE MATERIALS THAT INCORPORATE AN ANTI MICROBIAL HYGIENIC TREATMENT.

THE LINER IS FULLY REMOVABLE AND WASHABLE
THE LINER WAS DESIGNED IN CONJUNCTION WITH THE CLAVICLE FLAIR TO
MAKE THE HELMET EASY TO PUT ON. IT ALLOWS THE USER TO FOCUS
CLOSELY ON THE FIT OF THE CROWN PORTION OF THE HELMET FIRST.

#### JI2 AIR TECH

VENTILATION IS ESSENTIAL. WITH MOUTH AND EYEBROW MASSIVE AND MULTIPLE AIR VENTS SYSTEM. JUSTI IS DESIGNED TO MAXIMIZE AIRFLOW TO YOUR HEAD. TRIED AND TESTED VENTILATION THAT ALLOWS FOR PROPER EXTRACTION OF HEAT FROM THE HELMET, ALLOWING FOR A COOLER RIDE IN EVEN WARM WEATHER CONDITIONS. ATTENTION WAS ALSO PAID TO THE METAL MEMBRANE INTEGRATED ON THE CHIN AIR VENT, WHICH MAKES IT LESS LIKELY THAT RUBBLE AND FLYING DEBRIS COULD PENETRATE THOSE AREAS.









































































# 

#### J32 TECHNICAL FEATURES

- · REALIZED IN HIGH QUALITY THERMOPLASTIC RESIN
- · MASSIVE AND MULTIPLE AIR VENTS SYSTEM
- · INNER LININGS TOTALLY REMOVABLE AND WASHABLE
- · EXTRA THICK DOUBLE D-RING FASTENER
- · J.I.E.R EMERGENCY CHEEK PAD REMOVAL SYSTEM
- · NECK BRACE READY PRO LE
- · HIGH GRADE METAL VENT SCREENS



TAGLIE/SIZES // PESD/WEIGHT

omologazione ECE // ECE homologation 2 calotte // 2 shells - 3 EPS

Hids S M L 47-48 49-50 51-52 1180 +/- 50 g







J32 50L10



**SOLID** MATT BLACK













## J32 RRPTOR















# LI DS ADVENTURE 2017 PREVIEW

#### JI4 PRECISION FIT AND ADVANCED TECHNOLOGY

JUSTI EXPANDS INTO THE ADVENTURE MARKET WITH THE NEW JI4 MODEL.
THE PROJECT BEGAN FROM RACE EXPERIENCE IN THE MOST CHALLENGIN