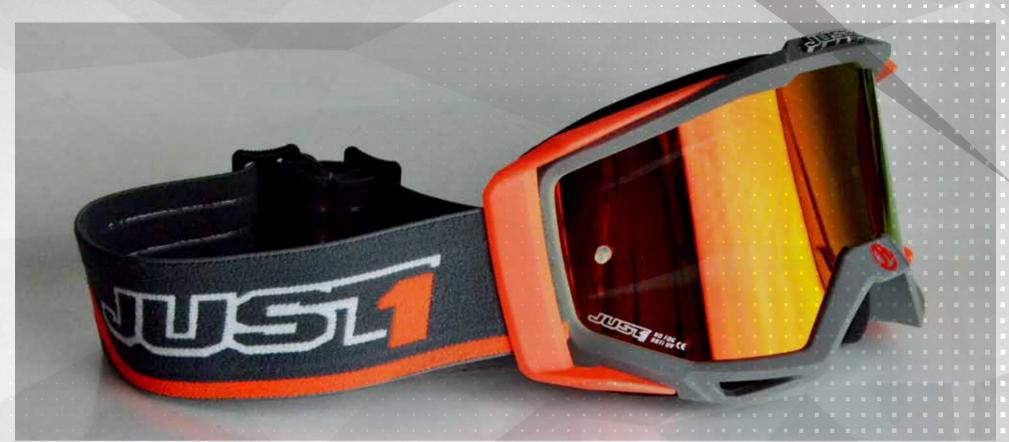

### JUSTI MX GOGGLES

IRI5

JUSTI IRIS COMES FROM RACE EXPERIENCE IN THE MOST CHALLENGING OFF-ROAD ENVIRONMENTS. OUR INTENTION IS TO CREATE A MASK WITH CUTTING-EDGE DESIGN, ACCURATE EYE PORT INTEGRATION AND TECHNICAL SPECIFICATIONS

#### TECHNICAL FEATURES

- -ENGINEERED TO ADAPT TO ALL HELMETS SHAPES AND SIZES,
- -JUSTI'S OUTRIGGER SYSTEMS DISTRIBUTES PRESSURE EVENLY FOR THE BEST POSSIBLE FIT.
- -JUSTI'S VARIABLE DENSITY FACE FOAMS UTILIZES MOISTURE WICKING FLEECE THAT PROVIDES A PERFECT GOGGLE-TO-FACE FIT.
- SEALING OUT THE ELEMENTS WHILE PROVIDING HOURS OF RIDING COMFORT
- -PROTECTION AND PERFECT FIT FOR THOSE WHO WEAR GLASSES.
- -REMOMBLE NOSE GLARD M/HICH INTEGRATES M/TH THE FRAME TO GLIR ANTEE STARILITY AND PROTECTION IN ALL CONDITIONS
- -ANTI-FOG, ANTI-UV AND SCRATCH RESISTANT LENSES FOR SUPERIOR OPTICS.
- -QUICK AND EASY LENS INTERCHANGEABILITY.
- -LENS DESIGNED TO FIT ROLL OFF SYSTEM.
- -45MM M/IDE STRAP\_SILICON COATED STRAP TO FLIMINATE SLIPPAGE