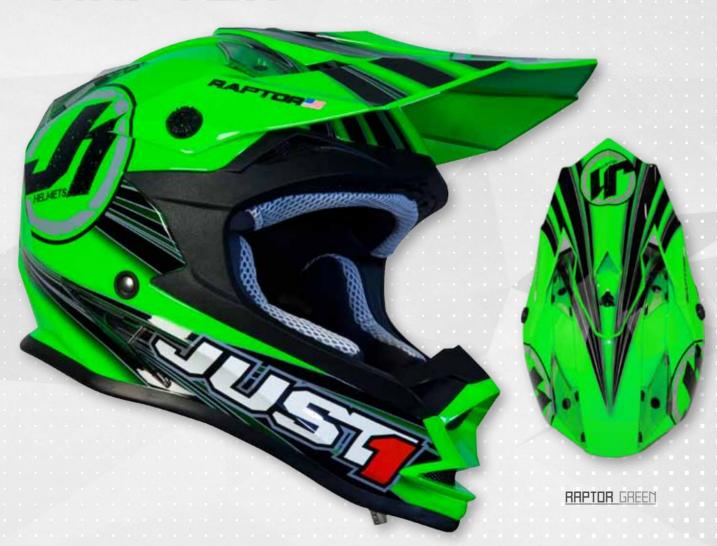

#### J32 TECHNICAL FEATURES

- · REALIZED IN HIGH QUALITY THERMOPLASTIC RESIN
- · MASSIVE AND MULTIPLE AIR VENTS SYSTEM
- · INNER LININGS TOTALLY REMOVABLE AND WASHABLE
- · EXTRA THICK DOUBLE D-RING FASTENER
- · J.I.E.R EMERGENCY CHEEK PAD REMOVAL SYSTEM
- · NECK BRACE READY PRO LE
- · HIGH GRADE METAL VENT SCREENS

TAGLIE/SIZES // PESD/WEIGHT

omologazione ECE // ECE homologation 2 calotte // 2 shells - 3 EPS

Hids S M L 47-48 49-50 51-52 1180 +/- 50 g

J32 50L10

**SOLID** MATT BLACK

## J32 RRPTOR