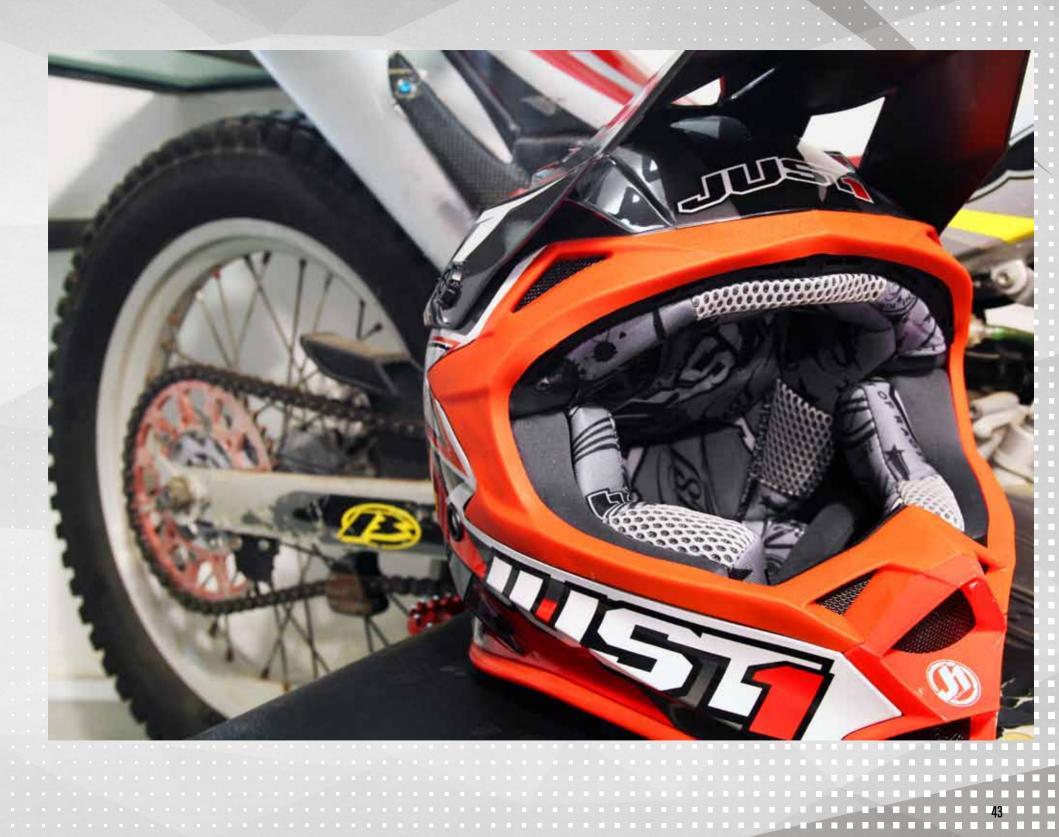

#### J32 TECHNICAL FEATURES

- · REALIZED IN HIGH QUALITY THERMOPLASTIC RESIN
- · MASSIVE AND MULTIPLE AIR VENTS SYSTEM
- · INNER LININGS TOTALLY REMOVABLE AND WASHABLE
- · EXTRA THICK DOUBLE D-RING FASTENER
- · J.I.E.R EMERGENCY CHEEK PAD REMOVAL SYSTEM
- · NECK BRACE READY PRO LE
- · HIGH GRADE METAL VENT SCREENS

TAGLIE/SIZES // PESD/WEIGHT

omologazione ECE // ECE homologation 2 calotte // 2 shells - 3 EPS

Hids S M L 47-48 49-50 51-52 1180 +/- 50 g

J32 50L10

**SOLID** MATT BLACK