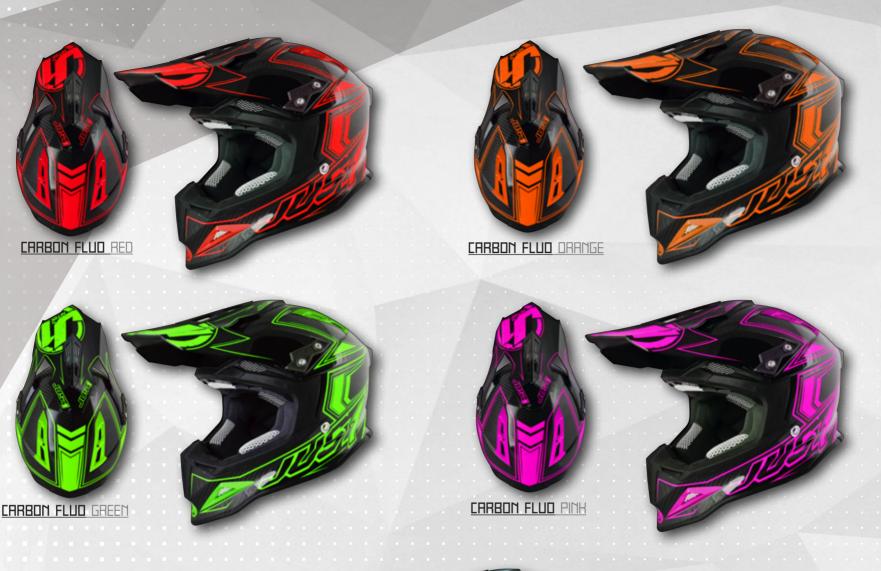

### **COLLECTION 2016**

05-10 / J12 TECHNICAL FEATURES

11-14 / J12 - SOLID

15-18 / J12 -FLAME FL

19-22 / J12 - CARBON FLUO

23-26 / JI2 - KOMBAT

29-32 / JI2 - ASTER

35-36 / J12 - ROCKSTAR