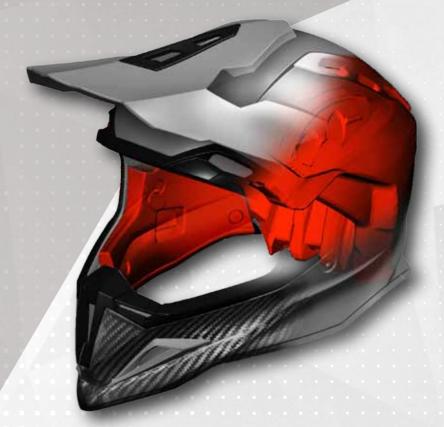

OUR PASSION FOR OFF ROAD ALLOWED US TO CREATE AN HELMETS THAT INCLUDE EVERYTHING YOU NEED FOR HIGH PERFORMANCE. WITHOUT OVERLOOKING THE DETAILS.

JUSTI HELMETS, IN ADDITION TO THE SAFETY STANDARDS OFFERED BY CURRENT PRODUCTION ON THE MARKET IS LAUNCHING THE EXCLUSIVITY NEW: "NBFF" NECK BRACE FRON T FIT. THE SPECIAL DESIGN OF THE HELMET'S CHIN INCORPORATES THE "NBFF" CONCEPT, DEVELOPED IN COLLABORATION WITH OASI BIORESEARCH FOUNDATION, NO-PROFIT ORGANIZATION FOUNDED BY DR. ALBERTO GOBBI, WITH THE AIM TO STUDY AND REDUCE INJURIES IN MOTORCYCLES ACCIDENT AND IN PARTICULAR THOSE RESULTING FROM MOTOCROSS RIDING.
THE PARTICULAR DESIGN OF THE J 12 HELMET'S CHIN IS NOT A PURE AESTHETIC FACTOR BUT INCORPORATE THE "NBFF" CONCEPT WITH THE SPOILER IN THE LOWER SIDE OF THE CHIN THAT, IN CASE OF BAD FALL OF THE RIDER AND AN EXCESSIVE BENDING OF THE HEAD FORWARD, LENS IN A PERFECT MANNER (FIT) WITH THE FRONT SIDE IF THE NECK BRACE, WITH THE AIM OF AVOIDING OR REDUCE THE WHIPLASH.

#### JI2 PRECISION FIT AND ADVANCED TECHNOLOGY

JUSTI HELMET WAS DEVELOPED AND DESIGNED WITH THE PRIMARY GOALS OF CREATING THE SAFEST AND FIT IS THE ESSENTIAL ELEMENT IN HELMET PERFORMANCE. THE FINEST AND TECHNICALLY ADVANCED MATER SHELL IS MADE OF FULL CARBON FIBER.

THIS MAKES THE HELMET EXTREMELY RIGID AND INCREDIBLY LIGHT WEIGHT.
JUSTI HAS TWO EXTERIOR SHELL SIZES ENSURING PROPER FIT TO WEIGHT RATIO FOR SAFETY AND STABILITY

THE INNER SHELL DIMENSION (EPS FOAM AND DIGHTWEIGHT HIGH IMPACT ABSORPTION) IS SCALED TO FIT EVERY SIZE OF THE SHEL