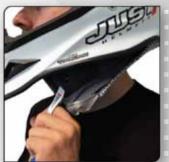

JUSTI JIZ HELMETS FITTED WITH THE SAFETY DEVICE "J.I.E.R." JUST I EMERGENCY REMOVE TO REMOVE, IN CASE OF NEED, THE CHEEK PADS BEFORE REMOVING THE HELMETS FROM THE HEAD OF THE RIDER INJURED.

TO REMOVE CHEEK PADS PUT 1-2 FINGERS INTO THE WHITE TAPE. USING CONSISTENT FORCE PULL UNTIL THE CHEEK PADS COMES OUT.