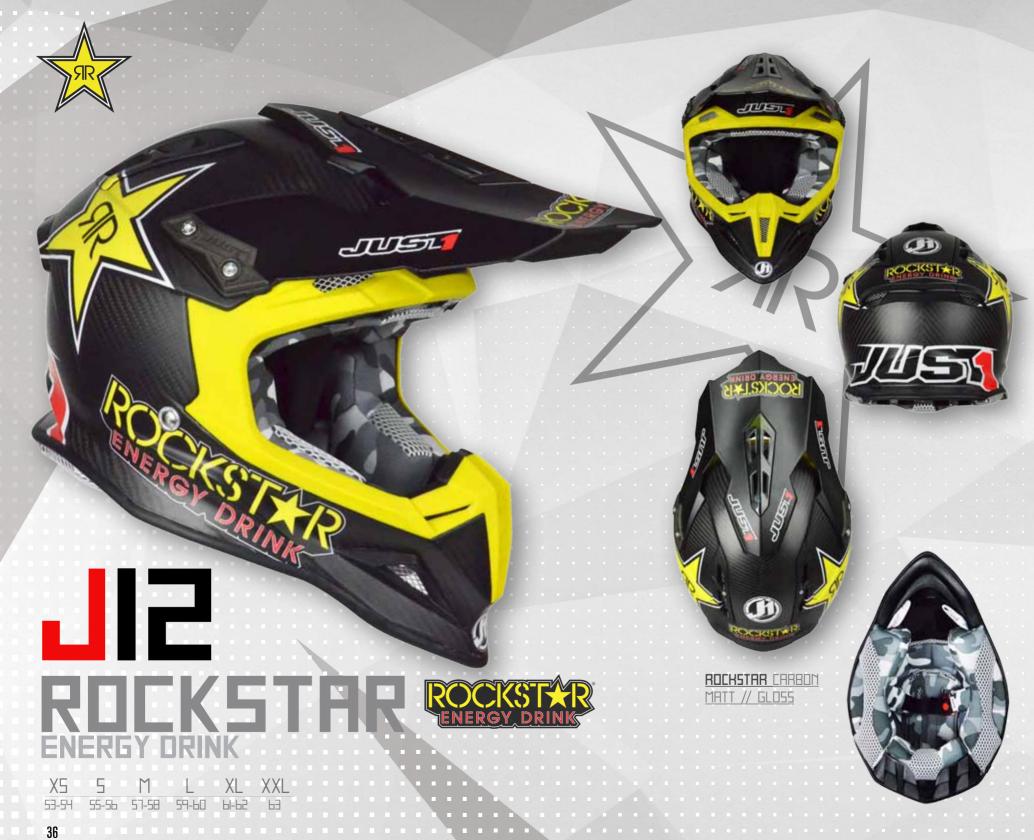

### **COLLECTION 2016**

05-10 / J12 TECHNICAL FEATURES

11-14 / J12 - SOLID

15-18 / J12 -FLAME FL

19-22 / J12 - CARBON FLUO

23-26 / JI2 - KOMBAT

29-32 / JI2 - ASTER

35-36 / J12 - ROCKSTAR