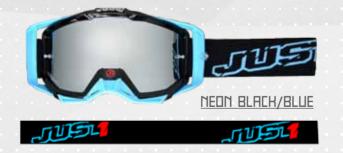

### JUSTI MX GOGGLES

IRI5

JUSTI IRIS COMES FROM RACE EXPERIENCE IN THE MOST CHALLENGING OFF-ROAD ENVIRONMENTS. OUR INTENTION IS TO CREATE A MASK WITH CUTTING-EDGE DESIGN, ACCURATE EYE PORT INTEGRATION AND TECHNICAL SPECIFICATIONS

#### TECHNICAL FEATURES

- -ENGINEERED TO ADAPT TO ALL HELMETS SHAPES AND SIZES,
- -JUSTI'S OUTRIGGER SYSTEMS DISTRIBUTES PRESSURE EVENLY FOR THE BEST POSSIBLE FIT.
- -JUSTI'S VARIABLE DENSITY FACE FOAMS UTILIZES MOISTURE WICKING FLEECE THAT PROVIDES A PERFECT GOGGLE-TO-FACE FIT.
- SEALING OUT THE ELEMENTS WHILE PROVIDING HOURS OF RIDING COMFORT
- -PROTECTION AND PERFECT FIT FOR THOSE WHO WEAR GLASSES.
- -REMOMBLE NOSE GLARD M/HICH INTEGRATES M/TH THE FRAME TO GLIR ANTEE STARILITY AND PROTECTION IN ALL CONDITIONS
- -ANTI-FOG, ANTI-UV AND SCRATCH RESISTANT LENSES FOR SUPERIOR OPTICS.
- -QUICK AND EASY LENS INTERCHANGEABILITY.
- -LENS DESIGNED TO FIT ROLL OFF SYSTEM.
- -45MM M/IDE STRAP\_SILICON COATED STRAP TO FLIMINATE SLIPPAGE