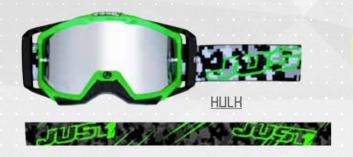

### JUSTI MX GOGGLES

IRI5

JUSTI IRIS COMES FROM RACE EXPERIENCE IN THE MOST CHALLENGING OFF-ROAD ENVIRONMENTS. OUR INTENTION IS TO CREATE A MASK WITH CUTTING-EDGE DESIGN, ACCURATE EYE PORT INTEGRATION AND TECHNICAL SPECIFICATIONS

#### TECHNICAL FEATURES

- -ENGINEERED TO ADAPT TO ALL HELMETS SHAPES AND SIZES,
- -JUSTI'S OUTRIGGER SYSTEMS DISTRIBUTES PRESSURE EVENLY FOR THE BEST POSSIBLE FIT.
- -JUSTI'S VARIABLE DENSITY FACE FOAMS UTILIZES MOISTURE WICKING FLEECE THAT PROVIDES A PERFECT GOGGLE-TO-FACE FIT.
- SEALING OUT THE ELEMENTS WHILE PROVIDING HOURS OF RIDING COMFORT
- -PROTECTION AND PERFECT FIT FOR THOSE WHO WEAR GLASSES.
- -REMOMBLE NOSE GLARD M/HICH INTEGRATES M/TH THE FRAME TO GLIR ANTEE STARILITY AND PROTECTION IN ALL CONDITIONS
- -ANTI-FOG, ANTI-UV AND SCRATCH RESISTANT LENSES FOR SUPERIOR OPTICS.
- -QUICK AND EASY LENS INTERCHANGEABILITY.
- -LENS DESIGNED TO FIT ROLL OFF SYSTEM.
- -45MM M/IDE STRAP\_SILICON COATED STRAP TO FLIMINATE SLIPPAGE