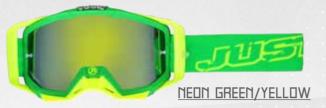

### JUSTI MX GOGGLES

IRI5

JUSTI IRIS COMES FROM RACE EXPERIENCE IN THE MOST CHALLENGING OFF-ROAD ENVIRONMENTS. OUR INTENTION IS TO CREATE A MASK WITH CUTTING-EDGE DESIGN, ACCURATE EYE PORT INTEGRATION AND TECHNICAL SPECIFICATIONS

#### TECHNICAL FEATURES

- -ENGINEERED TO ADAPT TO ALL HELMETS SHAPES AND SIZES,
- -JUSTI'S OUTRIGGER SYSTEMS DISTRIBUTES PRESSURE EVENLY FOR THE BEST POSSIBLE FIT.
- -JUSTI'S VARIABLE DENSITY FACE FOAMS UTILIZES MOISTURE WICKING FLEECE THAT PROVIDES A PERFECT GOGGLE-TO-FACE FIT.
- SEALING OUT THE ELEMENTS WHILE PROVIDING HOURS OF RIDING COMFORT
- -PROTECTION AND PERFECT FIT FOR THOSE WHO WEAR GLASSES.
- -REMOMBLE NOSE GLARD M/HICH INTEGRATES M/TH THE FRAME TO GLIR ANTEE STARILITY AND PROTECTION IN ALL CONDITIONS
- -ANTI-FOG, ANTI-UV AND SCRATCH RESISTANT LENSES FOR SUPERIOR OPTICS.
- -QUICK AND EASY LENS INTERCHANGEABILITY.
- -LENS DESIGNED TO FIT ROLL OFF SYSTEM.
- -45MM M/IDE STRAP\_SILICON COATED STRAP TO FLIMINATE SLIPPAGE