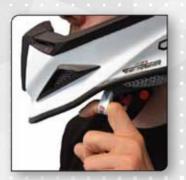

#### JI2 AIR TECH

VENTILATION IS ESSENTIAL. WITH MOUTH AND EYEBROW MASSIVE AND MULTIPLE AIR VENTS SYSTEM. JUSTI IS DESIGNED TO MAXIMIZE AIRFLOW TO YOUR HEAD. TRIED AND TESTED VENTILATION THAT ALLOWS FOR PROPER EXTRACTION OF HEAT FROM THE HELMET, ALLOWING FOR A COOLER RIDE IN EVEN WARM WEATHER CONDITIONS. ATTENTION WAS ALSO PAID TO THE METAL MEMBRANE INTEGRATED ON THE CHIN AIR VENT, WHICH MAKES IT LESS LIKELY THAT RUBBLE AND FLYING DEBRIS COULD PENETRATE THOSE AREAS.