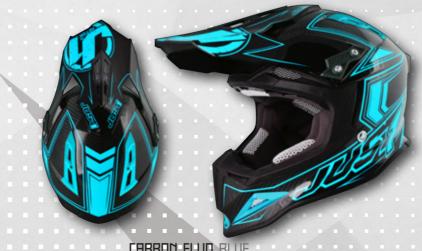

### **COLLECTION 2016**

05-10 / J12 TECHNICAL FEATURES

11-14 / J12 - SOLID

15-18 / J12 -FLAME FL

19-22 / J12 - CARBON FLUO

23-26 / JI2 - KOMBAT

29-32 / JI2 - ASTER

35-36 / J12 - ROCKSTAR