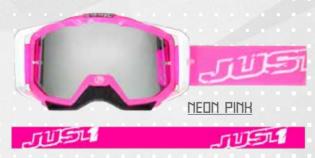

### JUSTI MX GOGGLES

IRI5

JUSTI IRIS COMES FROM RACE EXPERIENCE IN THE MOST CHALLENGING OFF-ROAD ENVIRONMENTS. OUR INTENTION IS TO CREATE A MASK WITH CUTTING-EDGE DESIGN, ACCURATE EYE PORT INTEGRATION AND TECHNICAL SPECIFICATIONS

#### TECHNICAL FEATURES

- -ENGINEERED TO ADAPT TO ALL HELMETS SHAPES AND SIZES,
- -JUSTI'S OUTRIGGER SYSTEMS DISTRIBUTES PRESSURE EVENLY FOR THE BEST POSSIBLE FIT.
- -JUSTI'S VARIABLE DENSITY FACE FOAMS UTILIZES MOISTURE WICKING FLEECE THAT PROVIDES A PERFECT GOGGLE-TO-FACE FIT.
- SEALING OUT THE ELEMENTS WHILE PROVIDING HOURS OF RIDING COMFORT
- -PROTECTION AND PERFECT FIT FOR THOSE WHO WEAR GLASSES.
- -REMOMBLE NOSE GLARD M/HICH INTEGRATES M/TH THE FRAME TO GLIR ANTEE STARILITY AND PROTECTION IN ALL CONDITIONS
- -ANTI-FOG, ANTI-UV AND SCRATCH RESISTANT LENSES FOR SUPERIOR OPTICS.
- -QUICK AND EASY LENS INTERCHANGEABILITY.
- -LENS DESIGNED TO FIT ROLL OFF SYSTEM.
- -45MM M/IDE STRAP\_SILICON COATED STRAP TO FLIMINATE SLIPPAGE