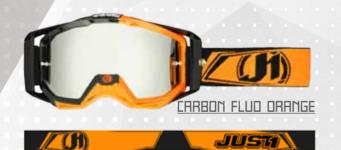

### JUSTI MX GOGGLES

IRI5

JUSTI IRIS COMES FROM RACE EXPERIENCE IN THE MOST CHALLENGING OFF-ROAD ENVIRONMENTS. OUR INTENTION IS TO CREATE A MASK WITH CUTTING-EDGE DESIGN, ACCURATE EYE PORT INTEGRATION AND TECHNICAL SPECIFICATIONS

#### TECHNICAL FEATURES

- -ENGINEERED TO ADAPT TO ALL HELMETS SHAPES AND SIZES,
- -JUSTI'S OUTRIGGER SYSTEMS DISTRIBUTES PRESSURE EVENLY FOR THE BEST POSSIBLE FIT.
- -JUSTI'S VARIABLE DENSITY FACE FOAMS UTILIZES MOISTURE WICKING FLEECE THAT PROVIDES A PERFECT GOGGLE-TO-FACE FIT.
- SEALING OUT THE ELEMENTS WHILE PROVIDING HOURS OF RIDING COMFORT
- -PROTECTION AND PERFECT FIT FOR THOSE WHO WEAR GLASSES.
- -REMOMBLE NOSE GLARD M/HICH INTEGRATES M/TH THE FRAME TO GLIR ANTEE STARILITY AND PROTECTION IN ALL CONDITIONS
- -ANTI-FOG, ANTI-UV AND SCRATCH RESISTANT LENSES FOR SUPERIOR OPTICS.
- -QUICK AND EASY LENS INTERCHANGEABILITY.
- -LENS DESIGNED TO FIT ROLL OFF SYSTEM.
- -45MM M/IDE STRAP\_SILICON COATED STRAP TO FLIMINATE SLIPPAGE