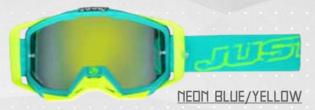

### JUSTI MX GOGGLES

IRI5

JUSTI IRIS COMES FROM RACE EXPERIENCE IN THE MOST CHALLENGING OFF-ROAD ENVIRONMENTS. OUR INTENTION IS TO CREATE A MASK WITH CUTTING-EDGE DESIGN, ACCURATE EYE PORT INTEGRATION AND TECHNICAL SPECIFICATIONS

#### TECHNICAL FEATURES

- -ENGINEERED TO ADAPT TO ALL HELMETS SHAPES AND SIZES,
- -JUSTI'S OUTRIGGER SYSTEMS DISTRIBUTES PRESSURE EVENLY FOR THE BEST POSSIBLE FIT.
- -JUSTI'S VARIABLE DENSITY FACE FOAMS UTILIZES MOISTURE WICKING FLEECE THAT PROVIDES A PERFECT GOGGLE-TO-FACE FIT.
- SEALING OUT THE ELEMENTS WHILE PROVIDING HOURS OF RIDING COMFORT
- -PROTECTION AND PERFECT FIT FOR THOSE WHO WEAR GLASSES.
- -REMOMBLE NOSE GLARD M/HICH INTEGRATES M/TH THE FRAME TO GLIR ANTEE STARILITY AND PROTECTION IN ALL CONDITIONS
- -ANTI-FOG, ANTI-UV AND SCRATCH RESISTANT LENSES FOR SUPERIOR OPTICS.
- -QUICK AND EASY LENS INTERCHANGEABILITY.
- -LENS DESIGNED TO FIT ROLL OFF SYSTEM.
- -45MM M/IDE STRAP\_SILICON COATED STRAP TO FLIMINATE SLIPPAGE