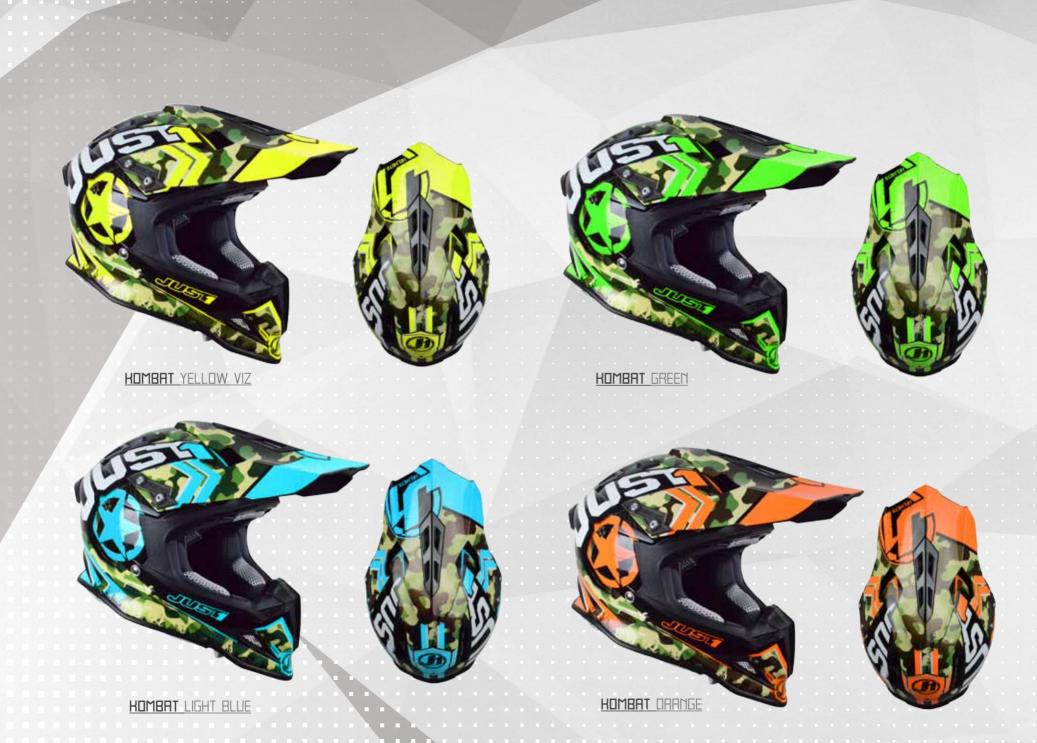

ALS THAT INCORPORATE AN ANTI MICROBIAL HYGIENIC TREATMENT.

THE LINER IS FULLY REMOVABLE AND WASHABLE
THE LINER WAS DESIGNED IN CONJUNCTION WITH THE CLAVICLE FLAIR TO
MAKE THE HELMET EASY TO PUT ON. IT ALLOWS THE USER TO FOCUS
CLOSELY ON THE FIT OF THE CROWN PORTION OF THE HELMET FIRST.

#### JI2 AIR TECH

VENTILATION IS ESSENTIAL. WITH MOUTH AND EYEBROW MASSIVE AND MULTIPLE AIR VENTS SYSTEM. JUSTI IS DESIGNED TO MAXIMIZE AIRFLOW TO YOUR HEAD. TRIED AND TESTED VENTILATION THAT ALLOWS FOR PROPER EXTRACTION OF HEAT FROM THE HELMET, ALLOWING FOR A COOLER RIDE IN EVEN WARM WEATHER CONDITIONS. ATTENTION WAS ALSO PAID TO THE METAL MEMBRANE INTEGRATED ON THE CHIN AIR VENT, WHICH MAKES IT LESS LIKELY THAT RUBBLE AND FLYING DEBRIS COULD PENETRATE THOSE AREAS.









































































# 

#### J32 TECHNICAL FEATURES

- · REALIZED IN HIGH QUALITY THERMOPLASTIC RESIN
- · MASSIVE AND MULTIPLE AIR VENTS SYSTEM
- · INNER LININGS TOTALLY REMOVABLE AND WASHABLE
- · EXTRA THICK DOUBLE D-RING FASTENER
- · J.I.E.R EMERGENCY CHEEK PAD REMOVAL SYSTEM
- · NECK BRACE READY PRO LE
- · HIGH GRADE METAL VENT SCREENS



TAGLIE/SIZES // PESD/WEIGHT

omologazione ECE // ECE homologation 2 calotte // 2 shells - 3 EPS

Hids S M L 47-48 49-50 51-52 1180 +/- 50 g







J32 50L10



**SOLID** MATT BLACK













## J32 RRPTOR















# LI DS ADVENTURE 2017 PREVIEW

#### JI4 PRECISION FIT AND ADVANCED TECHNOLOGY

JUSTI EXPANDS INTO THE ADVENTURE MARKET WITH THE NEW JI4 MODEL.
THE PROJECT BEGAN FROM RACE EXPERIENCE IN THE MOST CHALLENGING OFF-ROAD ENV