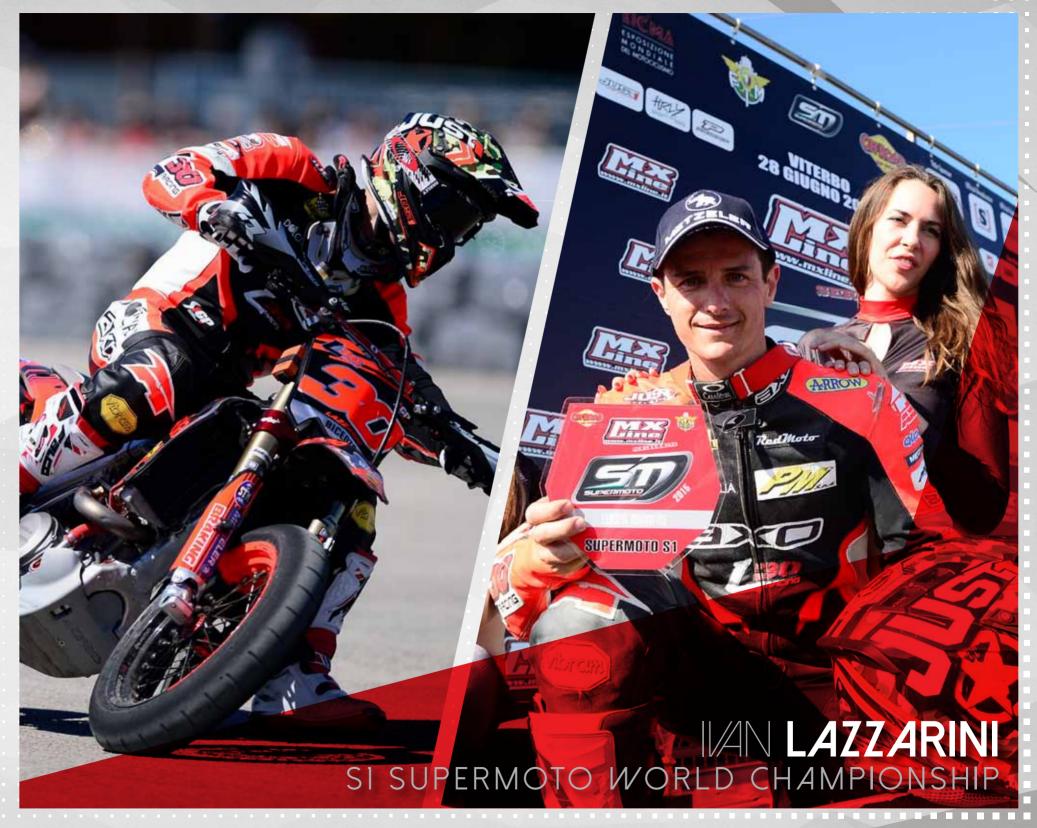

RIALS THAT INCORPORATE AN ANTI MICROBIAL HYGIENIC TREATMENT.

THE LINER IS FULLY REMOVABLE AND WASHABLE
THE LINER WAS DESIGNED IN CONJUNCTION WITH THE CLAVICLE FLAIR TO
MAKE THE HELMET EASY TO PUT ON. IT ALLOWS THE USER TO FOCUS
CLOSELY ON THE FIT OF THE CROWN PORTION OF THE HELMET FIRST.

#### JI2 AIR TECH

VENTILATION IS ESSENTIAL. WITH MOUTH AND EYEBROW MASSIVE AND MULTIPLE AIR VENTS SYSTEM. JUSTI IS DESIGNED TO MAXIMIZE AIRFLOW TO YOUR HEAD. TRIED AND TESTED VENTILATION THAT ALLOWS FOR PROPER EXTRACTION OF HEAT FROM THE HELMET, ALLOWING FOR A COOLER RIDE IN EVEN WARM WEATHER CONDITIONS. ATTENTION WAS ALSO PAID TO THE METAL MEMBRANE INTEGRATED ON THE CHIN AIR VENT, WHICH MAKES IT LESS LIKELY THAT RUBBLE AND FLYING DEBRIS COULD PENETRATE THOSE AREAS.









































































# 

#### J32 TECHNICAL FEATURES

- · REALIZED IN HIGH QUALITY THERMOPLASTIC RESIN
- · MASSIVE AND MULTIPLE AIR VENTS SYSTEM
- · INNER LININGS TOTALLY REMOVABLE AND WASHABLE
- · EXTRA THICK DOUBLE D-RING FASTENER
- · J.I.E.R EMERGENCY CHEEK PAD REMOVAL SYSTEM
- · NECK BRACE READY PRO LE
- · HIGH GRADE METAL VENT SCREENS



TAGLIE/SIZES // PESD/WEIGHT

omologazione ECE // ECE homologation 2 calotte // 2 shells - 3 EPS

Hids S M L 47-48 49-50 51-52 1180 +/- 50 g







J32 50L10



**SOLID** MATT BLACK













## J32 RRPTOR















# LI DS ADVENTURE 2017 PREVIEW

#### JI4 PRECISION FIT AND ADVANCED TECHNOLOGY

JUSTI EXPANDS INTO THE ADVENTURE MARKET WITH THE NEW JI4 MODEL.
THE PROJECT BEGAN FROM RACE EXPERIENCE IN THE MOST CHALLENGING OFF-ROAD E