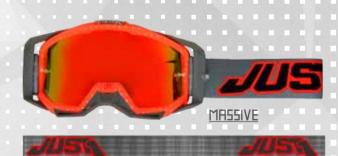

### JUSTI MX GOGGLES

IRI5

JUSTI IRIS COMES FROM RACE EXPERIENCE IN THE MOST CHALLENGING OFF-ROAD ENVIRONMENTS. OUR INTENTION IS TO CREATE A MASK WITH CUTTING-EDGE DESIGN, ACCURATE EYE PORT INTEGRATION AND TECHNICAL SPECIFICATIONS

#### TECHNICAL FEATURES

- -ENGINEERED TO ADAPT TO ALL HELMETS SHAPES AND SIZES,
- -JUSTI'S OUTRIGGER SYSTEMS DISTRIBUTES PRESSURE EVENLY FOR THE BEST POSSIBLE FIT.
- -JUSTI'S VARIABLE DENSITY FACE FOAMS UTILIZES MOISTURE WICKING FLEECE THAT PROVIDES A PERFECT GOGGLE-TO-FACE FIT.
- SEALING OUT THE ELEMENTS WHILE PROVIDING HOURS OF RIDING COMFORT
- -PROTECTION AND PERFECT FIT FOR THOSE WHO WEAR GLASSES.
- -REMOMBLE NOSE GLARD M/HICH INTEGRATES M/TH THE FRAME TO GLIR ANTEE STARILITY AND PROTECTION IN ALL CONDITIONS
- -ANTI-FOG, ANTI-UV AND SCRATCH RESISTANT LENSES FOR SUPERIOR OPTICS.
- -QUICK AND EASY LENS INTERCHANGEABILITY.
- -LENS DESIGNED TO FIT ROLL OFF SYSTEM.
- -45MM M/IDE STRAP\_SILICON COATED STRAP TO FLIMINATE SLIPPAGE