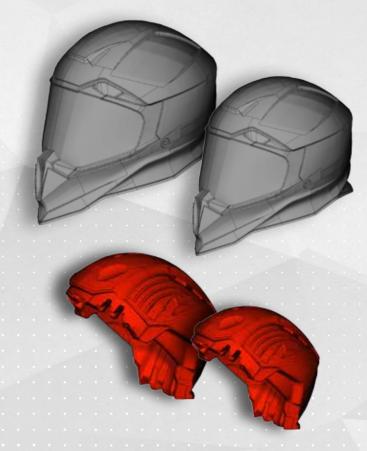

THIS MAKES THE HELMET EXTREMELY RIGID AND INCREDIBLY LIGHT WEIGHT.
JUSTI HAS TWO EXTERIOR SHELL SIZES ENSURING PROPER FIT TO WEIGHT RATIO FOR SAFETY AND STABILITY

THE INNER SHELL DIMENSION (EPS FOAM AND DIGHTWEIGHT HIGH IMPACT ABSORPTION) IS SCALED TO FIT EVERY SIZE OF THE SHEL