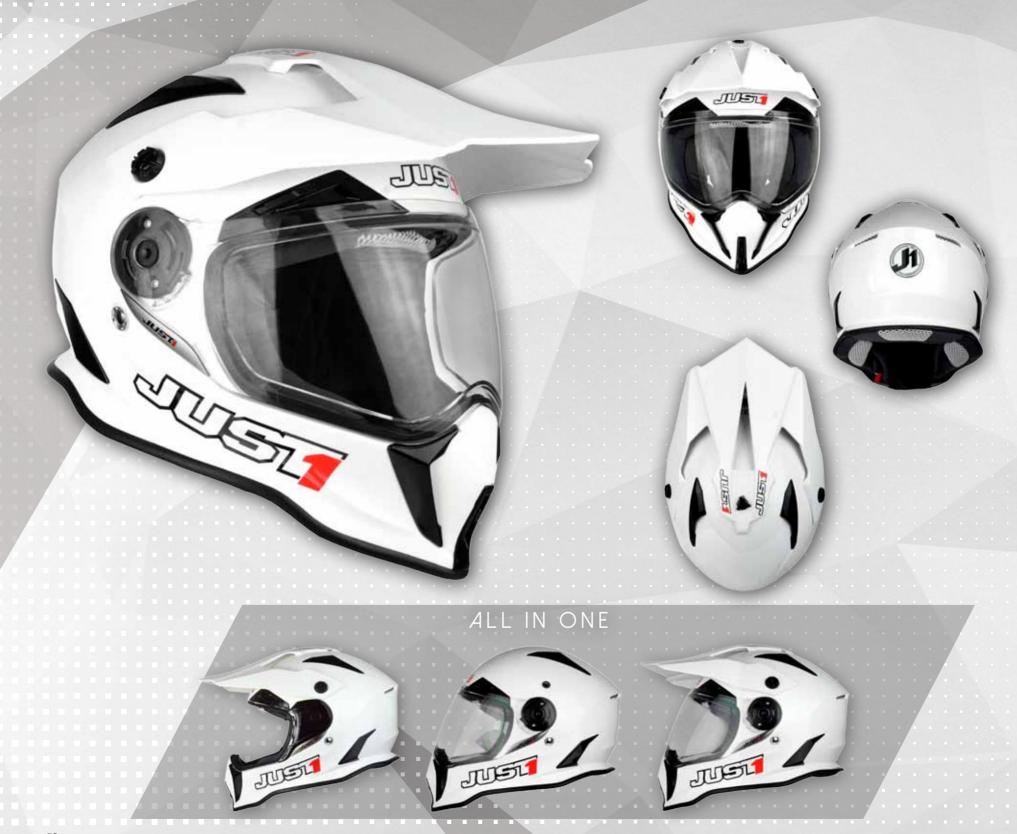

#### JI2 PRECISION FIT AND ADVANCED TECHNOLOGY

JUSTI HELMET WAS DEVELOPED AND DESIGNED WITH THE PRIMARY GOALS OF CREATING THE SAFEST AND FIT IS THE ESSENTIAL ELEMENT IN HELMET PERFORMANCE. THE FINEST AND TECHNICALLY ADVANCED MATER SHELL IS MADE OF FULL CARBON FIBER.

THIS MAKES THE HELMET EXTREMELY RIGID AND INCREDIBLY LIGHT WEIGHT.
JUSTI HAS TWO EXTERIOR SHELL SIZES ENSURING PROPER FIT TO WEIGHT RATIO FOR SAFETY AND STABILITY

THE INNER SHELL DIMENSION (EPS FOAM AND DIGHTWEIGHT HIGH IMPACT ABSORPTION) IS SCALED TO FIT EVERY SIZE OF THE SHEL

#### JI2 INNER LINING

THE EXCLUSIVE INNER LININGS OF THE JUSTI HELMETS ARE MADE WITH BREATHABLE MATERIALS THAT INCORPORATE AN ANTI MICROBIAL HYGIENIC TREATMENT.

THE LINER IS FULLY REMOVABLE AND WASHABLE
THE LINER WAS DESIGNED IN CONJUNCTION WITH THE CLAVICLE FLAIR TO
MAKE THE HELMET EASY TO PUT ON. IT ALLOWS THE USER TO FOCUS
CLOSELY ON THE FIT OF THE CROWN PORTION OF THE HELMET FIRST.

#### JI2 AIR TECH

VENTILATION IS ESSENTIAL. WITH MOUTH AND EYEBROW MASSIVE AND MULTIPLE AIR VENTS SYSTEM. JUSTI IS DESIGNED TO MAXIMIZE AIRFLOW TO YOUR HEAD. TRIED AND TESTED VENTILATION THAT ALLOWS FOR PROPER EXTRACTION OF HEAT FROM THE HELMET, ALLOWING FOR A COOLER RIDE IN EVEN WARM WEATHER CONDITIONS. ATTENTION WAS ALSO PAID TO THE METAL MEMBRANE INTEGRATED ON THE CHIN AIR VENT, WHICH MAKES IT LESS LIKELY THAT RUBBLE AND FLYING DEBRIS COULD PENETRATE THOSE AREAS.