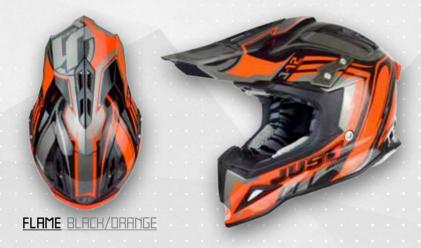

### **COLLECTION 2016**

05-10 / J12 TECHNICAL FEATURES

11-14 / J12 - SOLID

15-18 / J12 -FLAME FL

19-22 / J12 - CARBON FLUO

23-26 / JI2 - KOMBAT

29-32 / JI2 - ASTER

35-36 / J12 - ROCKSTAR