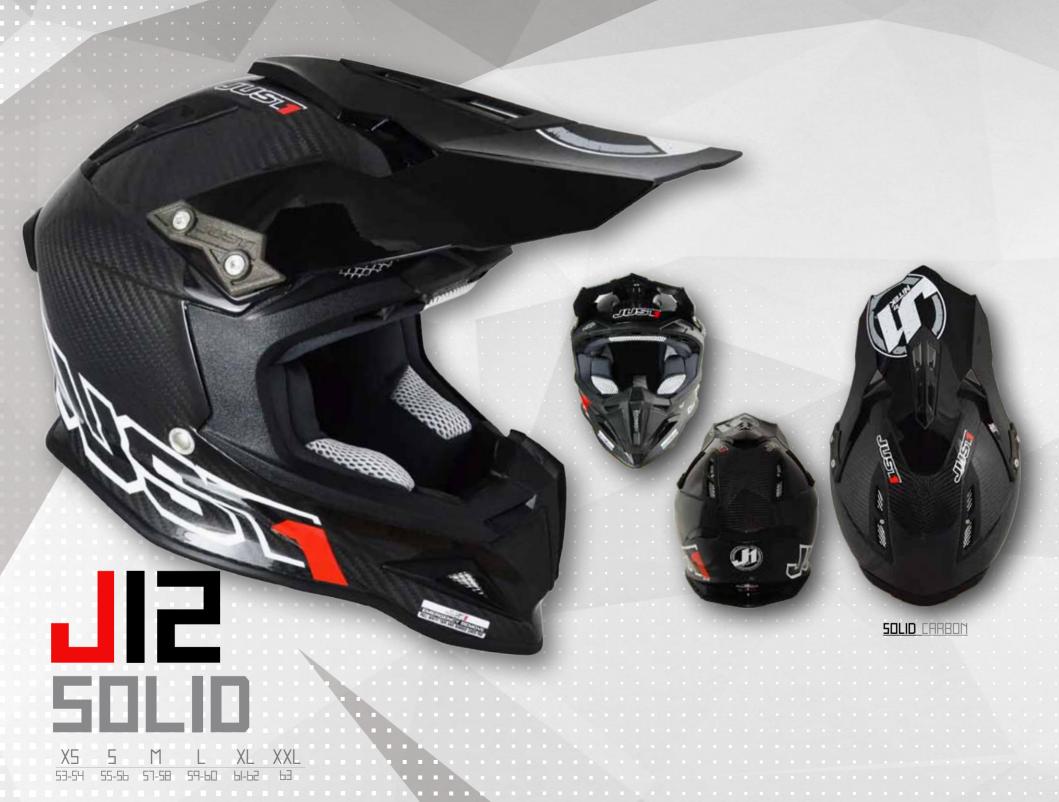

### **COLLECTION 2016**

05-10 / J12 TECHNICAL FEATURES

11-14 / J12 - SOLID

15-18 / J12 -FLAME FL

19-22 / J12 - CARBON FLUO

23-26 / JI2 - KOMBAT

29-32 / JI2 - ASTER

35-36 / J12 - ROCKSTAR

#### JI2 PRECISION FIT AND ADVANCED TECHNOLOGY

JUSTI HELMET WAS DEVELOPED AND DESIGNED WITH THE PRIMARY GOALS OF CREATING THE SAFEST AND FIT IS THE ESSENTIAL ELEMENT IN HELMET PERFORMANCE. THE FINEST AND TECHNICALLY ADVANCED MATER SHELL IS MADE OF FULL CARBON FIBER.

THIS MAKES THE HELMET EXTREMELY RIGID AND INCREDIBLY LIGHT WEIGHT.
JUSTI HAS TWO EXTERIOR SHELL SIZES ENSURING PROPER FIT TO WEIGHT RATIO FOR SAFETY AND STABILITY

THE INNER SHELL DIMENSION (EPS FOAM AND DIGHTWEIGHT HIGH IMPACT ABSORPTION) IS SCALED TO FIT EVERY SIZE OF THE SHEL