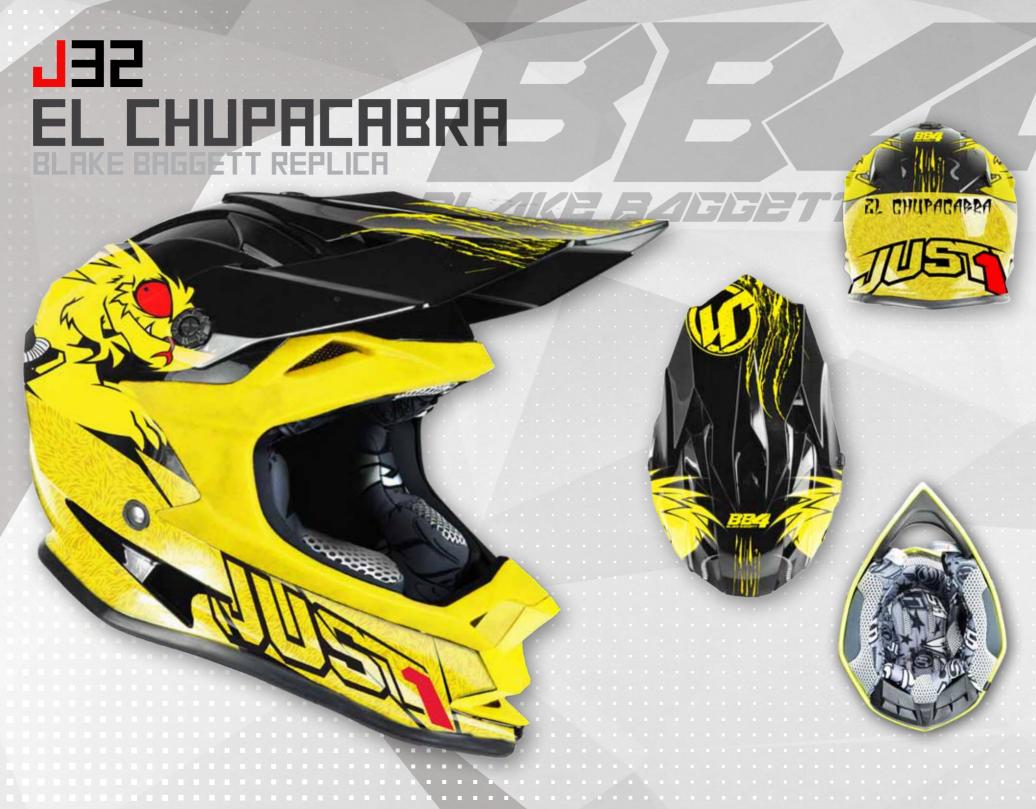

37-38 / JI2 - EL CHUPACABRA

43 / J32 - SOLID

44 / J32 - ROCKSTAR

45-46 / J32 - MOTO X

47 / J32 - EL CHUPACABRA

48 / J32 - RAPTOR

49-54 / JI4 DS ADVENTURE

55-60 / MX GOGGLES

#### J32 TECHNICAL FEATURES

- · REALIZED IN HIGH QUALITY THERMOPLASTIC RESIN
- · MASSIVE AND MULTIPLE AIR VENTS SYSTEM
- · INNER LININGS TOTALLY REMOVABLE AND WASHABLE
- · EXTRA THICK DOUBLE D-RING FASTENER
- · J.I.E.R EMERGENCY CHEEK PAD REMOVAL SYSTEM
- · NECK BRACE READY PRO LE
- · HIGH GRADE METAL VENT SCREENS

TAGLIE/SIZES // PESD/WEIGHT

omologazione ECE // ECE homologation 2 calotte // 2 shells - 3 EPS

Hids S M L 47-48 49-50 51-52 1180 +/- 50 g

J32 50L10

**SOLID** MATT BLACK