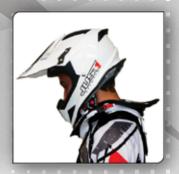

#### JI2 PRECISION FIT AND ADVANCED TECHNOLOGY

JUSTI HELMET WAS DEVELOPED AND DESIGNED WITH THE PRIMARY GOALS OF CREATING THE SAFEST AND FIT IS THE ESSENTIAL ELEMENT IN HELMET PERFORMANCE. THE FINEST AND TECHNICALLY ADVANCED MATER SHELL IS MADE OF FULL CARBON FIBER.

THIS MAKES THE HELMET EXTREMELY RIGID AND INCREDIBLY LIGHT WEIGHT.
JUSTI HAS TWO EXTERIOR SHELL SIZES ENSURING PROPER FIT TO WEIGHT RATIO FOR SAFETY AND STABILITY

THE INNER SHELL DIMENSION (EPS FOAM AND DIGHTWEIGHT HIGH IMPACT ABSORPTION) IS SCALED TO FIT EVERY SIZE OF THE SHEL