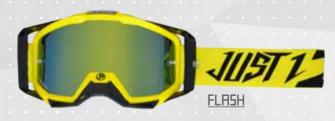

### JUSTI MX GOGGLES

IRI5

JUSTI IRIS COMES FROM RACE EXPERIENCE IN THE MOST CHALLENGING OFF-ROAD ENVIRONMENTS. OUR INTENTION IS TO CREATE A MASK WITH CUTTING-EDGE DESIGN, ACCURATE EYE PORT INTEGRATION AND TECHNICAL SPECIFICATIONS

#### TECHNICAL FEATURES

- -ENGINEERED TO ADAPT TO ALL HELMETS SHAPES AND SIZES,
- -JUSTI'S OUTRIGGER SYSTEMS DISTRIBUTES PRESSURE EVENLY FOR THE BEST POSSIBLE FIT.
- -JUSTI'S VARIABLE DENSITY FACE FOAMS UTILIZES MOISTURE WICKING FLEECE THAT PROVIDES A PERFECT GOGGLE-TO-FACE FIT.
- SEALING OUT THE ELEMENTS WHILE PROVIDING HOURS OF RIDING COMFORT
- -PROTECTION AND PERFECT FIT FOR THOSE WHO WEAR GLASSES.
- -REMOMBLE NOSE GLARD M/HICH INTEGRATES M/TH THE FRAME TO GLIR ANTEE STARILITY AND PROTECTION IN ALL CONDITIONS
- -ANTI-FOG, ANTI-UV AND SCRATCH RESISTANT LENSES FOR SUPERIOR OPTICS.
- -QUICK AND EASY LENS INTERCHANGEABILITY.
- -LENS DESIGNED TO FIT ROLL OFF SYSTEM.
- -45MM M/IDE STRAP\_SILICON COATED STRAP TO FLIMINATE SLIPPAGE