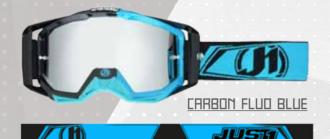

### JUSTI MX GOGGLES

IRI5

JUSTI IRIS COMES FROM RACE EXPERIENCE IN THE MOST CHALLENGING OFF-ROAD ENVIRONMENTS. OUR INTENTION IS TO CREATE A MASK WITH CUTTING-EDGE DESIGN, ACCURATE EYE PORT INTEGRATION AND TECHNICAL SPECIFICATIONS

#### TECHNICAL FEATURES

- -ENGINEERED TO ADAPT TO ALL HELMETS SHAPES AND SIZES,
- -JUSTI'S OUTRIGGER SYSTEMS DISTRIBUTES PRESSURE EVENLY FOR THE BEST POSSIBLE FIT.
- -JUSTI'S VARIABLE DENSITY FACE FOAMS UTILIZES MOISTURE WICKING FLEECE THAT PROVIDES A PERFECT GOGGLE-TO-FACE FIT.
- SEALING OUT THE ELEMENTS WHILE PROVIDING HOURS OF RIDING COMFORT
- -PROTECTION AND PERFECT FIT FOR THOSE WHO WEAR GLASSES.
- -REMOMBLE NOSE GLARD M/HICH INTEGRATES M/TH THE FRAME TO GLIR ANTEE STARILITY AND PROTECTION IN ALL CONDITIONS
- -ANTI-FOG, ANTI-UV AND SCRATCH RESISTANT LENSES FOR SUPERIOR OPTICS.
- -QUICK AND EASY LENS INTERCHANGEABILITY.
- -LENS DESIGNED TO FIT ROLL OFF SYSTEM.
- -45MM M/IDE STRAP\_SILICON COATED STRAP TO FLIMINATE SLIPPAGE