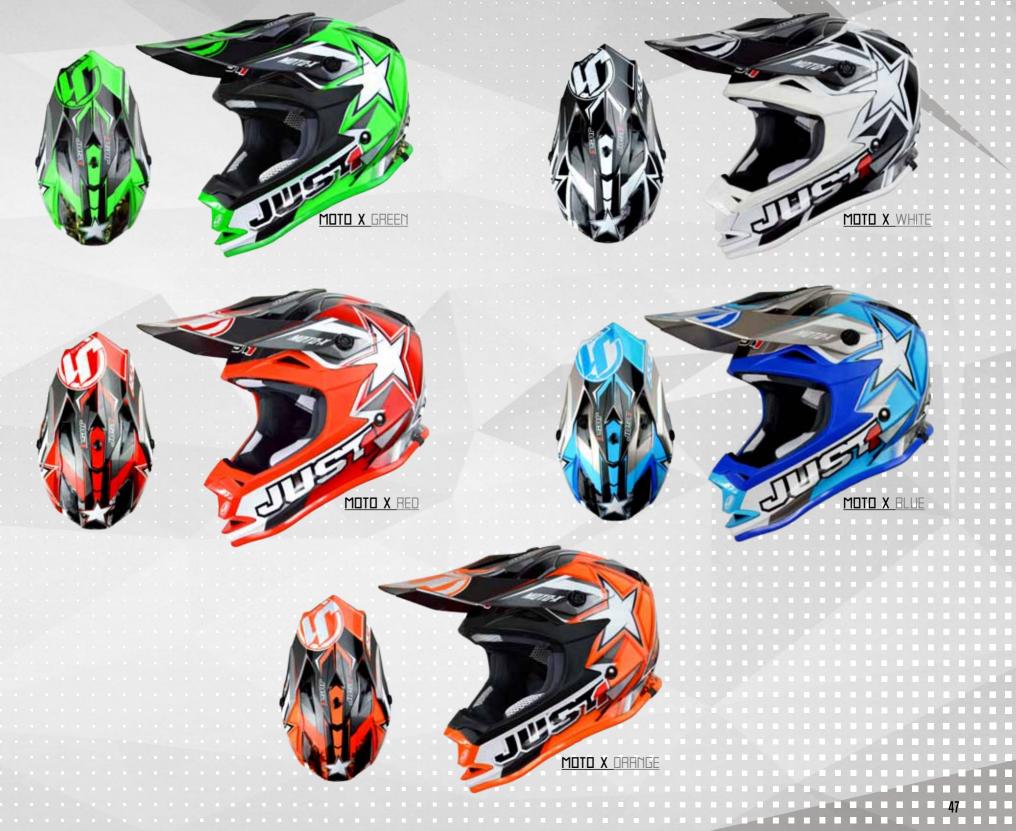

37-38 / JI2 - EL CHUPACABRA

43 / J32 - SOLID

44 / J32 - ROCKSTAR

45-46 / J32 - MOTO X

47 / J32 - EL CHUPACABRA

48 / J32 - RAPTOR

49-54 / JI4 DS ADVENTURE

55-60 / MX GOGGLES