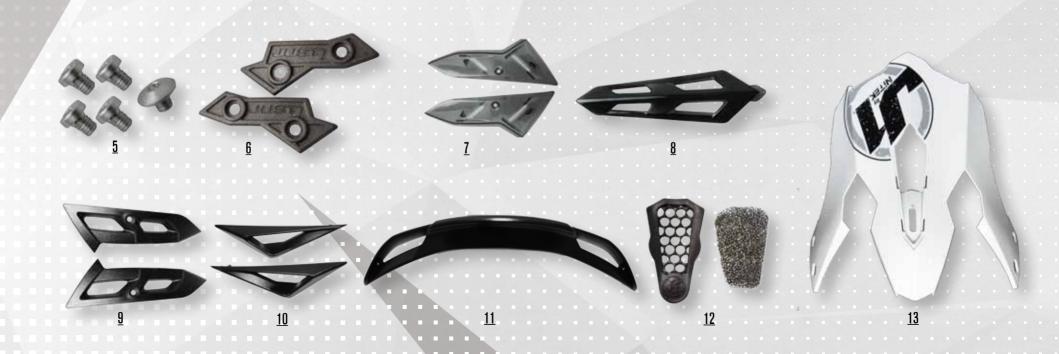

## HELMETS REPLACEMENT PARTS

#### JI2 REPLACEMENT PARTS:

- 1-INTERNAL CENTRAL PADDING (1A-CAMOUFLAGE // IB BLACK TIGER)
- 2-CHEEK PADS (COUPLE) (2A-CAMOUFLAGE // 2B BLACK TIGER)
- 3-EPS CHEEK PADS (3A-CAMOUFLAGE // 3B BLACK TIGER)
- 4-COVER STRAP (4A-CAMOUFLAGE // 4B BLACK TIGER)
- 5-PEAK KIT SCREWS
- 6-PEAK PLATES (COUPLE)
- 7- AIR VENTS COVERS
- 8-PEAK CENTRAL COVER
- 9-UP SIDE AIR VENTS (COUPLE)
- 10- CHIN AIR VENTS (COUPLE) (AVAIBLE FOR EACH GRAPHIC)
- 11- BACK SPOILER (AVAIBLE FOR EACH GRAPHIC)
- 12- KIT NET DUST PROOF
- 13- PEAK WHITE (AVAIBLE FOR EACH GRAPHIC)