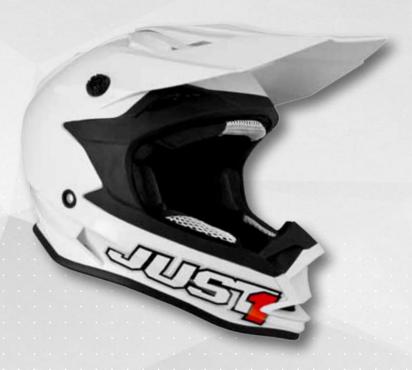

#### J32 TECHNICAL FEATURES

- · REALIZED IN HIGH QUALITY THERMOPLASTIC RESIN
- · MASSIVE AND MULTIPLE AIR VENTS SYSTEM
- · INNER LININGS TOTALLY REMOVABLE AND WASHABLE
- · EXTRA THICK DOUBLE D-RING FASTENER
- · J.I.E.R EMERGENCY CHEEK PAD REMOVAL SYSTEM
- · NECK BRACE READY PRO LE
- · HIGH GRADE METAL VENT SCREENS

TAGLIE/SIZES // PESD/WEIGHT

omologazione ECE // ECE homologation 2 calotte // 2 shells - 3 EPS

Hids S M L 47-48 49-50 51-52 1180 +/- 50 g

J32 50L10

**SOLID** MATT BLACK