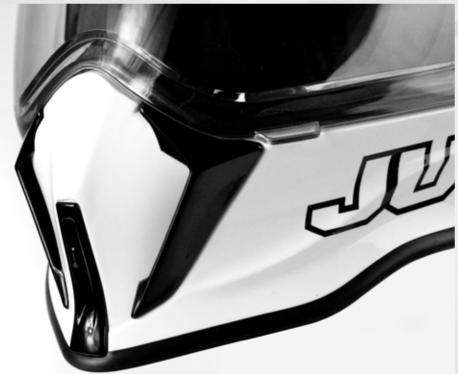

OUR PASSION FOR OFF ROAD ALLOWED US TO CREATE AN HELMETS THAT INCLUDE EVERYTHING YOU NEED FOR HIGH PERFORMANCE. WITHOUT OVERLOOKING THE DETAILS.

JUSTI HELMETS, IN ADDITION TO THE SAFETY STANDARDS OFFERED BY CURRENT PRODUCTION ON THE MARKET IS LAUNCHING THE EXCLUSIVITY NEW: "NBFF" NECK BRACE FRON T FIT. THE SPECIAL DESIGN OF THE HELMET'S CHIN INCORPORATES THE "NBFF" CONCEPT, DEVELOPED IN COLLABORATION WITH OASI BIORESEARCH FOUNDATION, NO-PROFIT ORGANIZATION FOUNDED BY DR. ALBERTO GOBBI, WITH THE AIM TO STUDY AND REDUCE INJURIES IN MOTORCYCLES ACCIDENT AND IN PARTICULAR THOSE RESULTING FROM MOTOCROSS RIDING.
THE PARTICULAR DESIGN OF THE J 12 HELMET'S CHIN IS NOT A PURE AESTHETIC FACTOR BUT INCORPORATE THE "NBFF" CONCEPT WITH THE SPOILER IN THE LOWER SIDE OF THE CHIN THAT, IN CASE OF BAD FALL OF THE RIDER AND AN EXCESSIVE BENDING OF THE HEAD FORWARD, LENS IN A PERFECT MANNER (FIT) WITH THE FRONT SIDE IF THE NECK BRACE, WITH THE AIM OF AVOIDING OR REDUCE THE WHIPLASH.