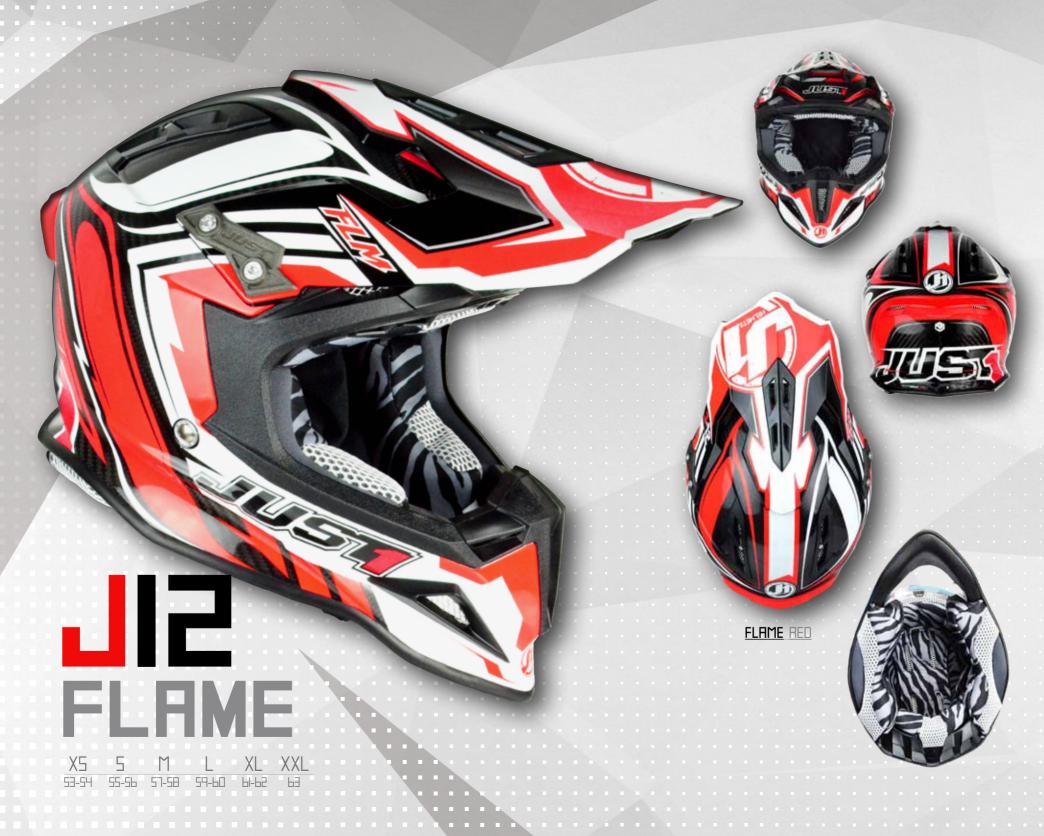

### **COLLECTION 2016**

05-10 / J12 TECHNICAL FEATURES

11-14 / J12 - SOLID

15-18 / J12 -FLAME FL

19-22 / J12 - CARBON FLUO

23-26 / JI2 - KOMBAT

29-32 / JI2 - ASTER

35-36 / J12 - ROCKSTAR