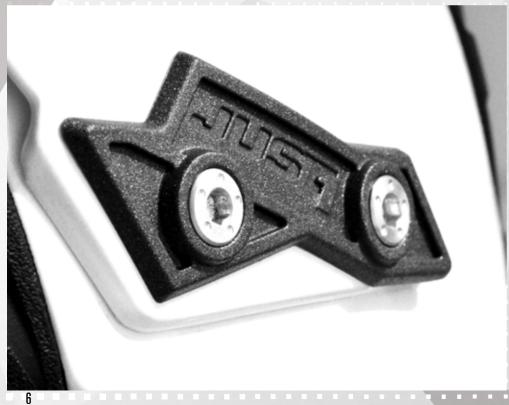

#### JI2 REPLACEMENT PARTS:

- 1-INTERNAL CENTRAL PADDING (1A-CAMOUFLAGE // IB BLACK TIGER)
- 2-CHEEK PADS (COUPLE) (2A-CAMOUFLAGE // 2B BLACK TIGER)
- 3-EPS CHEEK PADS (3A-CAMOUFLAGE // 3B BLACK TIGER)
- 4-COVER STRAP (4A-CAMOUFLAGE // 4B BLACK TIGER)
- 5-PEAK KIT SCREWS
- 6-PEAK PLATES (COUPLE)
- 7- AIR VENTS COVERS
- 8-PEAK CENTRAL COVER
- 9-UP SIDE AIR VENTS (COUPLE)
- 10- CHIN AIR VENTS (COUPLE) (AVAIBLE FOR EACH GRAPHIC)
- 11- BACK SPOILER (AVAIBLE FOR EACH GRAPHIC)
- 12- KIT NET DUST PROOF
- 13- PEAK WHITE (AVAIBLE FOR EACH GRAPHIC)