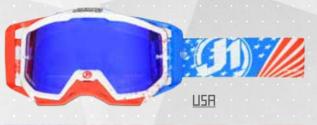

### JUSTI MX GOGGLES

IRI5

JUSTI IRIS COMES FROM RACE EXPERIENCE IN THE MOST CHALLENGING OFF-ROAD ENVIRONMENTS. OUR INTENTION IS TO CREATE A MASK WITH CUTTING-EDGE DESIGN, ACCURATE EYE PORT INTEGRATION AND TECHNICAL SPECIFICATIONS

#### TECHNICAL FEATURES

- -ENGINEERED TO ADAPT TO ALL HELMETS SHAPES AND SIZES,
- -JUSTI'S OUTRIGGER SYSTEMS DISTRIBUTES PRESSURE EVENLY FOR THE BEST POSSIBLE FIT.
- -JUSTI'S VARIABLE DENSITY FACE FOAMS UTILIZES MOISTURE WICKING FLEECE THAT PROVIDES A PERFECT GOGGLE-TO-FACE FIT.
- SEALING OUT THE ELEMENTS WHILE PROVIDING HOURS OF RIDING COMFORT
- -PROTECTION AND PERFECT FIT FOR THOSE WHO WEAR GLASSES.
- -REMOMBLE NOSE GLARD M/HICH INTEGRATES M/TH THE FRAME TO GLIR ANTEE STARILITY AND PROTECTION IN ALL CONDITIONS
- -ANTI-FOG, ANTI-UV AND SCRATCH RESISTANT LENSES FOR SUPERIOR OPTICS.
- -QUICK AND EASY LENS INTERCHANGEABILITY.
- -LENS DESIGNED TO FIT ROLL OFF SYSTEM.
- -45MM M/IDE STRAP\_SILICON COATED STRAP TO FLIMINATE SLIPPAGE