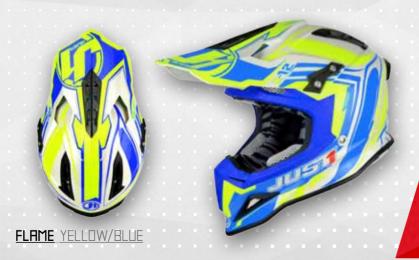

BREATHABLE MATERIALS THAT INCORPORATE AN ANTI MICROBIAL HYGIENIC TREATMENT.

THE LINER IS FULLY REMOVABLE AND WASHABLE
THE LINER WAS DESIGNED IN CONJUNCTION WITH THE CLAVICLE FLAIR TO
MAKE THE HELMET EASY TO PUT ON. IT ALLOWS THE USER TO FOCUS
CLOSELY ON THE FIT OF THE CROWN PORTION OF THE HELMET FIRST.

#### JI2 AIR TECH

VENTILATION IS ESSENTIAL. WITH MOUTH AND EYEBROW MASSIVE AND MULTIPLE AIR VENTS SYSTEM. JUSTI IS DESIGNED TO MAXIMIZE AIRFLOW TO YOUR HEAD. TRIED AND TESTED VENTILATION THAT ALLOWS FOR PROPER EXTRACTION OF HEAT FROM THE HELMET, ALLOWING FOR A COOLER RIDE IN EVEN WARM WEATHER CONDITIONS. ATTENTION WAS ALSO PAID TO THE METAL MEMBRANE INTEGRATED ON THE CHIN AIR VENT, WHICH MAKES IT LESS LIKELY THAT RUBBLE AND FLYING DEBRIS COULD PENETRATE THOSE AREAS.









































































# 

#### J32 TECHNICAL FEATURES

- · REALIZED IN HIGH QUALITY THERMOPLASTIC RESIN
- · MASSIVE AND MULTIPLE AIR VENTS SYSTEM
- · INNER LININGS TOTALLY REMOVABLE AND WASHABLE
- · EXTRA THICK DOUBLE D-RING FASTENER
- · J.I.E.R EMERGENCY CHEEK PAD REMOVAL SYSTEM
- · NECK BRACE READY PRO LE
- · HIGH GRADE METAL VENT SCREENS



TAGLIE/SIZES // PESD/WEIGHT

omologazione ECE // ECE homologation 2 calotte // 2 shells - 3 EPS

Hids S M L 47-48 49-50 51-52 1180 +/- 50 g







J32 50L10



**SOLID** MATT BLACK













## J32 RRPTOR















# LI DS ADVENTURE 2017 PREVIEW

#### JI4 PRECISION FIT AND ADVANCED TECHNOLOGY

JUSTI EXPANDS INTO THE ADVENTURE MARKET WITH THE NEW JI4 MODEL.
THE PROJECT BEGAN FROM RACE EXPERIENCE IN THE MOST CHALLE