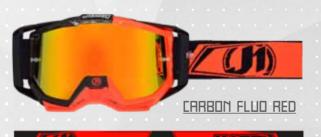

### JUSTI MX GOGGLES

IRI5

JUSTI IRIS COMES FROM RACE EXPERIENCE IN THE MOST CHALLENGING OFF-ROAD ENVIRONMENTS. OUR INTENTION IS TO CREATE A MASK WITH CUTTING-EDGE DESIGN, ACCURATE EYE PORT INTEGRATION AND TECHNICAL SPECIFICATIONS

#### TECHNICAL FEATURES

- -ENGINEERED TO ADAPT TO ALL HELMETS SHAPES AND SIZES,
- -JUSTI'S OUTRIGGER SYSTEMS DISTRIBUTES PRESSURE EVENLY FOR THE BEST POSSIBLE FIT.
- -JUSTI'S VARIABLE DENSITY FACE FOAMS UTILIZES MOISTURE WICKING FLEECE THAT PROVIDES A PERFECT GOGGLE-TO-FACE FIT.
- SEALING OUT THE ELEMENTS WHILE PROVIDING HOURS OF RIDING COMFORT
- -PROTECTION AND PERFECT FIT FOR THOSE WHO WEAR GLASSES.
- -REMOMBLE NOSE GLARD M/HICH INTEGRATES M/TH THE FRAME TO GLIR ANTEE STARILITY AND PROTECTION IN ALL CONDITIONS
- -ANTI-FOG, ANTI-UV AND SCRATCH RESISTANT LENSES FOR SUPERIOR OPTICS.
- -QUICK AND EASY LENS INTERCHANGEABILITY.
- -LENS DESIGNED TO FIT ROLL OFF SYSTEM.
- -45MM M/IDE STRAP\_SILICON COATED STRAP TO FLIMINATE SLIPPAGE