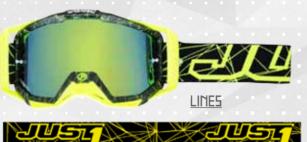

### JUSTI MX GOGGLES

IRI5

JUSTI IRIS COMES FROM RACE EXPERIENCE IN THE MOST CHALLENGING OFF-ROAD ENVIRONMENTS. OUR INTENTION IS TO CREATE A MASK WITH CUTTING-EDGE DESIGN, ACCURATE EYE PORT INTEGRATION AND TECHNICAL SPECIFICATIONS

#### TECHNICAL FEATURES

- -ENGINEERED TO ADAPT TO ALL HELMETS SHAPES AND SIZES,
- -JUSTI'S OUTRIGGER SYSTEMS DISTRIBUTES PRESSURE EVENLY FOR THE BEST POSSIBLE FIT.
- -JUSTI'S VARIABLE DENSITY FACE FOAMS UTILIZES MOISTURE WICKING FLEECE THAT PROVIDES A PERFECT GOGGLE-TO-FACE FIT.
- SEALING OUT THE ELEMENTS WHILE PROVIDING HOURS OF RIDING COMFORT
- -PROTECTION AND PERFECT FIT FOR THOSE WHO WEAR GLASSES.
- -REMOMBLE NOSE GLARD M/HICH INTEGRATES M/TH THE FRAME TO GLIR ANTEE STARILITY AND PROTECTION IN ALL CONDITIONS
- -ANTI-FOG, ANTI-UV AND SCRATCH RESISTANT LENSES FOR SUPERIOR OPTICS.
- -QUICK AND EASY LENS INTERCHANGEABILITY.
- -LENS DESIGNED TO FIT ROLL OFF SYSTEM.
- -45MM M/IDE STRAP\_SILICON COATED STRAP TO FLIMINATE SLIPPAGE