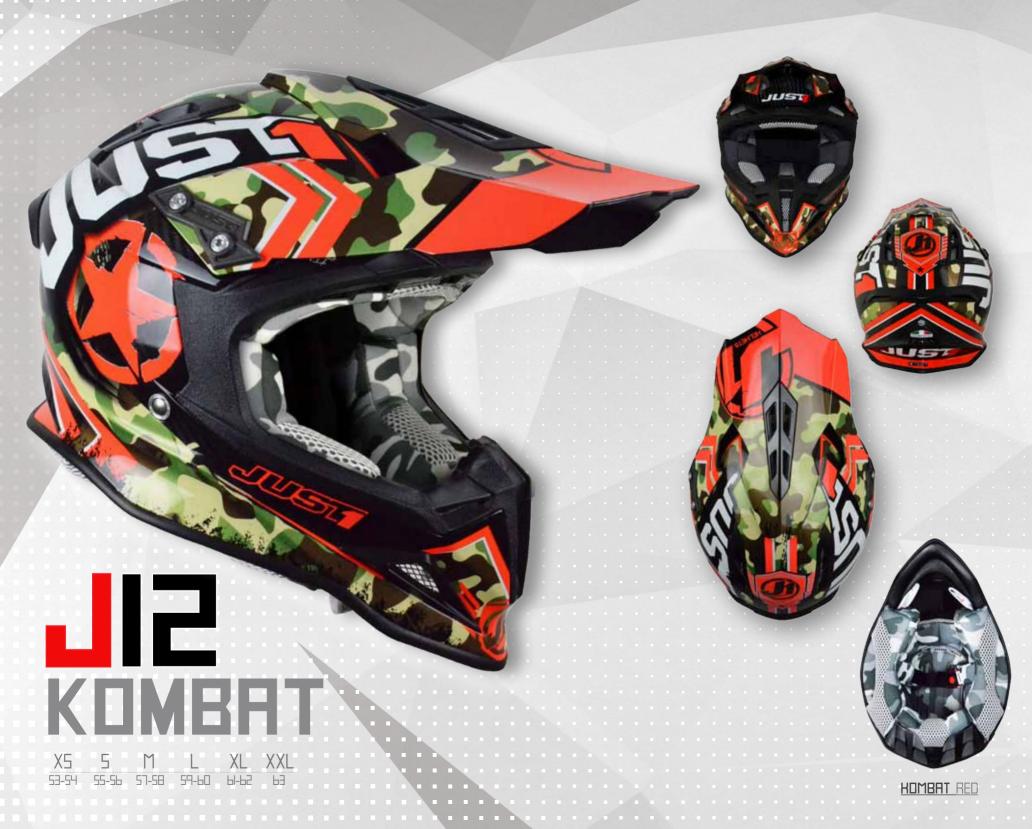

### **COLLECTION 2016**

05-10 / J12 TECHNICAL FEATURES

11-14 / J12 - SOLID

15-18 / J12 -FLAME FL

19-22 / J12 - CARBON FLUO

23-26 / JI2 - KOMBAT

29-32 / JI2 - ASTER

35-36 / J12 - ROCKSTAR