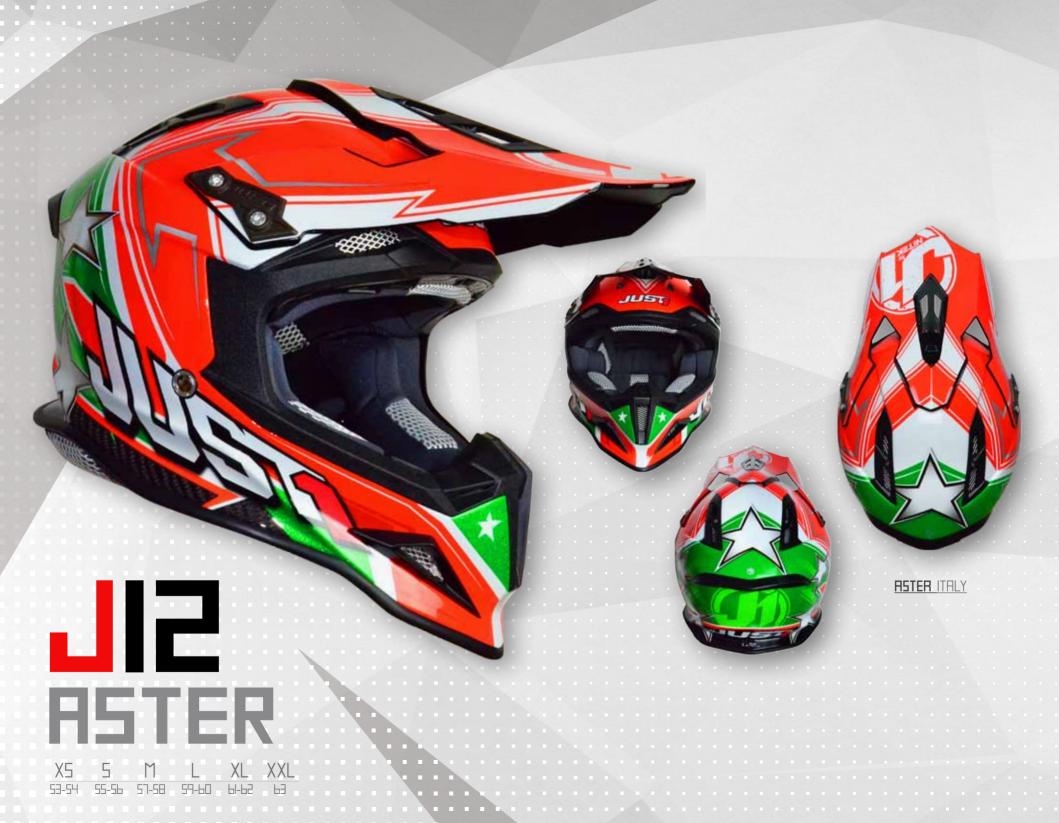

### **COLLECTION 2016**

05-10 / J12 TECHNICAL FEATURES

11-14 / J12 - SOLID

15-18 / J12 -FLAME FL

19-22 / J12 - CARBON FLUO

23-26 / JI2 - KOMBAT

29-32 / JI2 - ASTER

35-36 / J12 - ROCKSTAR