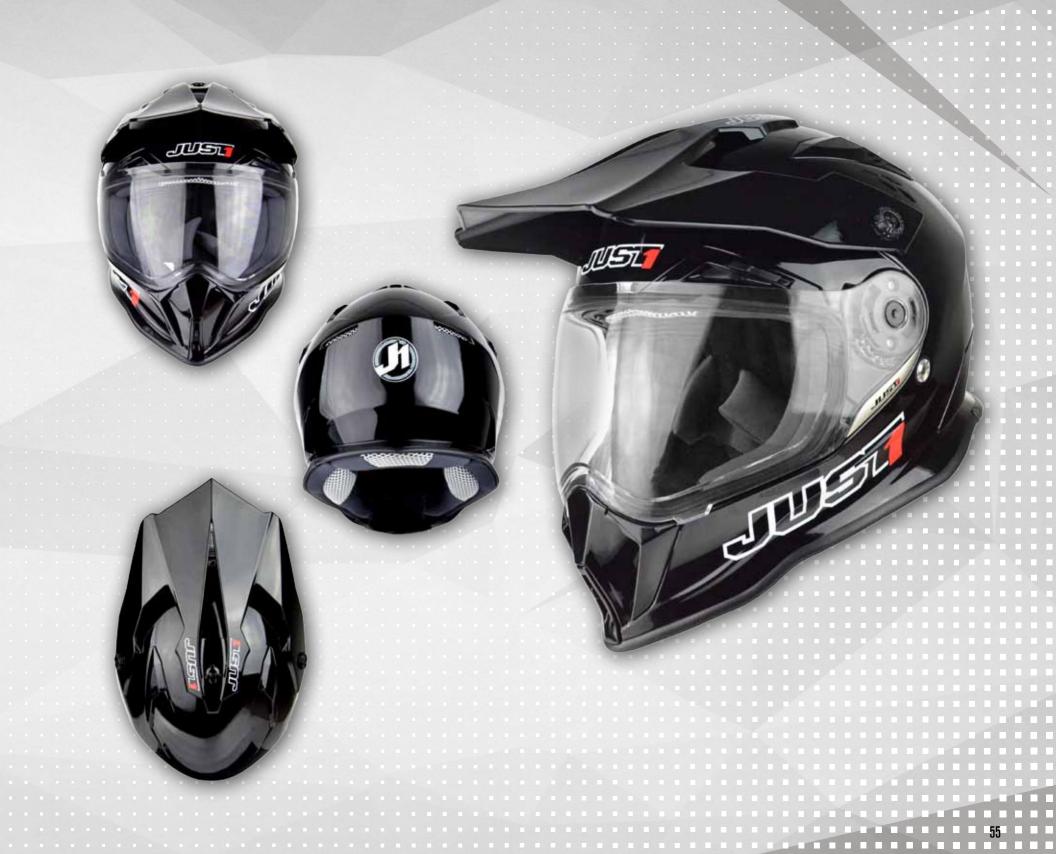

#### JI2 PRECISION FIT AND ADVANCED TECHNOLOGY

JUSTI HELMET WAS DEVELOPED AND DESIGNED WITH THE PRIMARY GOALS OF CREATING THE SAFEST AND FIT IS THE ESSENTIAL ELEMENT IN HELMET PERFORMANCE. THE FINEST AND TECHNICALLY ADVANCED MATER SHELL IS MADE OF FULL CARBON FIBER.

THIS MAKES THE HELMET EXTREMELY RIGID AND INCREDIBLY LIGHT WEIGHT.
JUSTI HAS TWO EXTERIOR SHELL SIZES ENSURING PROPER FIT TO WEIGHT RATIO FOR SAFETY AND STABILITY

THE INNER SHELL DIMENSION (EPS FOAM AND DIGHTWEIGHT HIGH IMPACT ABSORPTION) IS SCALED TO FIT EVERY SIZE OF THE SHEL