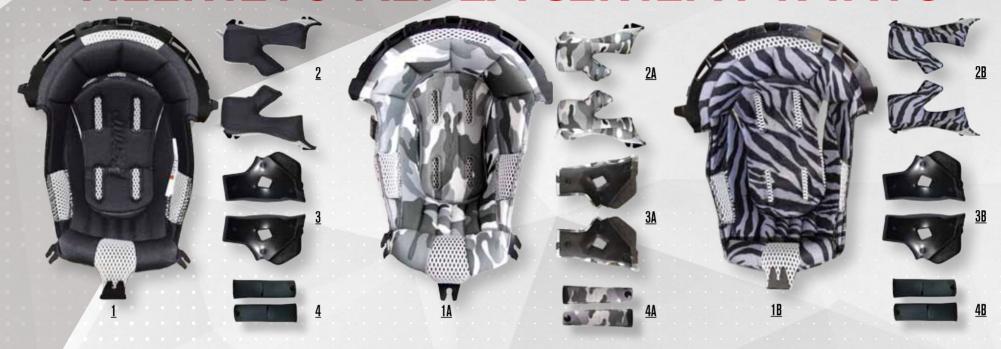

## HELMETS REPLACEMENT PARTS

#### JI2 REPLACEMENT PARTS:

- 1-INTERNAL CENTRAL PADDING (1A-CAMOUFLAGE // IB BLACK TIGER)
- 2-CHEEK PADS (COUPLE) (2A-CAMOUFLAGE // 2B BLACK TIGER)
- 3-EPS CHEEK PADS (3A-CAMOUFLAGE // 3B BLACK TIGER)
- 4-COVER STRAP (4A-CAMOUFLAGE // 4B BLACK TIGER)
- 5-PEAK KIT SCREWS
- 6-PEAK PLATES (COUPLE)
- 7- AIR VENTS COVERS
- 8-PEAK CENTRAL COVER
- 9-UP SIDE AIR VENTS (COUPLE)
- 10- CHIN AIR VENTS (COUPLE) (AVAIBLE FOR EACH GRAPHIC)
- 11- BACK SPOILER (AVAIBLE FOR EACH GRAPHIC)
- 12- KIT NET DUST PROOF
- 13- PEAK WHITE (AVAIBLE FOR EACH GRAPHIC)