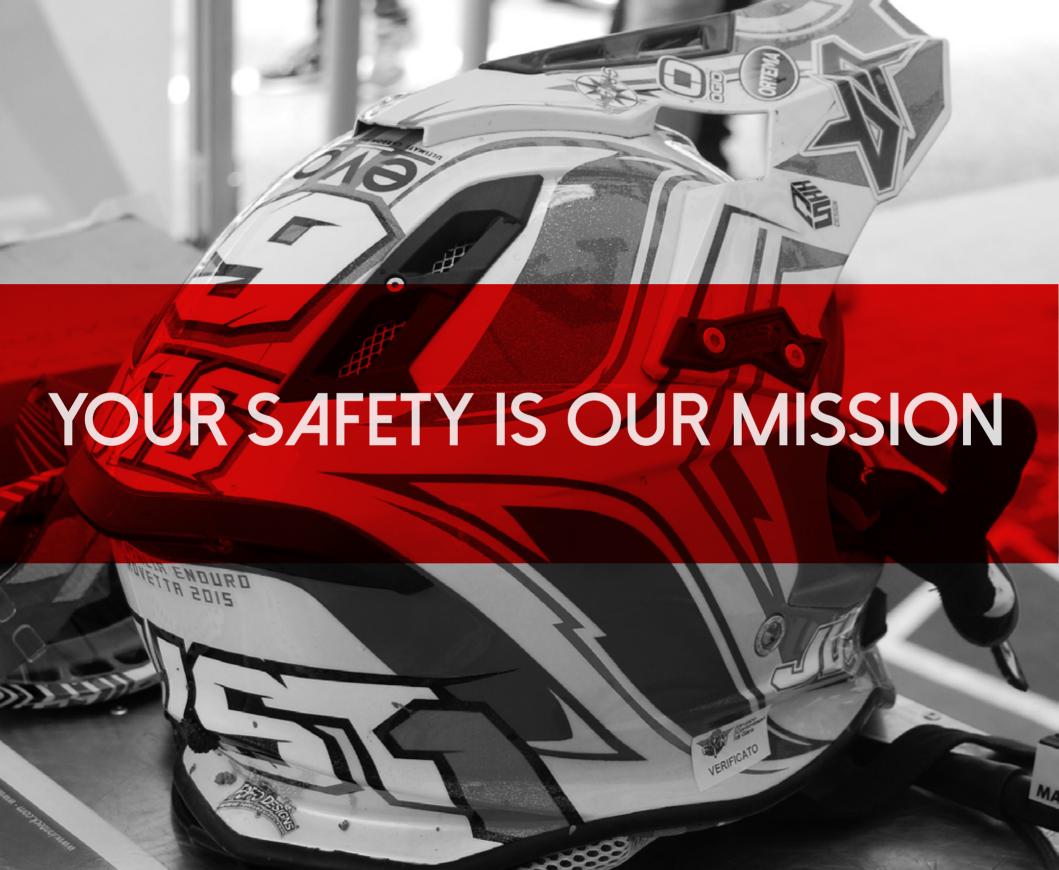

# CREATED FOR RIDERS BY RIDERS

LA NOSTRA PASSIONE PER IL MOTOCROSS CI HA PERMESSO DI CREARE UN CASCO CHE INCLUDESSE TUTTO IL NECESSARIO PER PRESTAZIONI DI ALTO LIVELLO, SENZA TRASCURARE LA CURA DEI DETTAGLI.

OUR PASSION FOR OFF ROAD ALLOWED US TO CREATE AN HELMETS THAT INCLUDE EVERYTHING YOU NEED FOR HIGH PERFORMANCE. WITHOUT OVERLOOKING THE DETAILS.

JUSTI HELMETS, IN ADDITION TO THE SAFETY STANDARDS OFFERED BY CURRENT PRODUCTION ON THE MARKET IS LAUNCHING THE EXCLUSIVITY NEW: "NBFF" NECK BRACE FRON T FIT. THE SPECIAL DESIGN OF THE HELMET'S CHIN INCORPORATES THE "NBFF" CONCEPT, DEVELOPED IN COLLABORATION WITH OASI BIORESEARCH FOUNDATION, NO-PROFIT ORGANIZATION FOUNDED BY DR. ALBERTO GOBBI, WITH THE AIM TO STUDY AND REDUCE INJURIES IN MOTORCYCLES ACCIDENT AND IN PARTICULAR THOSE RESULTING FROM MOTOCROSS RIDING.
THE PARTICULAR DESIGN OF THE J 12 HELMET'S CHIN IS NOT A PURE AESTHETIC FACTOR BUT INCORPORATE THE "NBFF" CONCEPT WITH THE SPOILER IN THE LOWER SIDE OF THE CHIN THAT, IN CASE OF BAD FALL OF THE RIDER AND AN EXCESSIVE BENDING OF THE HEAD FORWARD, LENS IN A PERFECT MANNER (FIT) WITH THE FRONT SIDE IF THE NECK BRACE, WITH THE AIM OF AVOIDING OR REDUCE THE WHIPLASH.