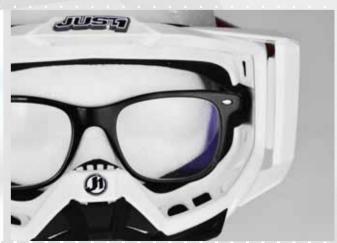

### JUSTI MX GOGGLES

IRI5

JUSTI IRIS COMES FROM RACE EXPERIENCE IN THE MOST CHALLENGING OFF-ROAD ENVIRONMENTS. OUR INTENTION IS TO CREATE A MASK WITH CUTTING-EDGE DESIGN, ACCURATE EYE PORT INTEGRATION AND TECHNICAL SPECIFICATIONS

#### TECHNICAL FEATURES

- -ENGINEERED TO ADAPT TO ALL HELMETS SHAPES AND SIZES,
- -JUSTI'S OUTRIGGER SYSTEMS DISTRIBUTES PRESSURE EVENLY FOR THE BEST POSSIBLE FIT.
- -JUSTI'S VARIABLE DENSITY FACE FOAMS UTILIZES MOISTURE WICKING FLEECE THAT PROVIDES A PERFECT GOGGLE-TO-FACE FIT.
- SEALING OUT THE ELEMENTS WHILE PROVIDING HOURS OF RIDING COMFORT
- -PROTECTION AND PERFECT FIT FOR THOSE WHO WEAR GLASSES.
- -REMOMBLE NOSE GLARD M/HICH INTEGRATES M/TH THE FRAME TO GLIR ANTEE STARILITY AND PROTECTION IN ALL CONDITIONS
- -ANTI-FOG, ANTI-UV AND SCRATCH RESISTANT LENSES FOR SUPERIOR OPTICS.
- -QUICK AND EASY LENS INTERCHANGEABILITY.
- -LENS DESIGNED TO FIT ROLL OFF SYSTEM.
- -45MM M/IDE STRAP\_SILICON COATED STRAP TO FLIMINATE SLIPPAGE