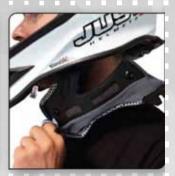

JUSTI JIZ HELMETS FITTED WITH THE SAFETY DEVICE "J.I.E.R." JUST I EMERGENCY REMOVE TO REMOVE, IN CASE OF NEED, THE CHEEK PADS BEFORE REMOVING THE HELMETS FROM THE HEAD OF THE RIDER INJURED.

TO REMOVE CHEEK PADS PUT 1-2 FINGERS INTO THE WHITE TAPE. USING CONSISTENT FORCE PULL UNTIL THE CHEEK PADS COMES OUT.