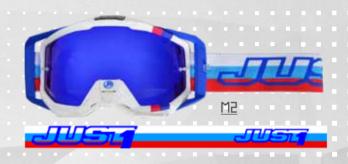

### JUSTI MX GOGGLES

IRI5

JUSTI IRIS COMES FROM RACE EXPERIENCE IN THE MOST CHALLENGING OFF-ROAD ENVIRONMENTS. OUR INTENTION IS TO CREATE A MASK WITH CUTTING-EDGE DESIGN, ACCURATE EYE PORT INTEGRATION AND TECHNICAL SPECIFICATIONS

#### TECHNICAL FEATURES

- -ENGINEERED TO ADAPT TO ALL HELMETS SHAPES AND SIZES,
- -JUSTI'S OUTRIGGER SYSTEMS DISTRIBUTES PRESSURE EVENLY FOR THE BEST POSSIBLE FIT.
- -JUSTI'S VARIABLE DENSITY FACE FOAMS UTILIZES MOISTURE WICKING FLEECE THAT PROVIDES A PERFECT GOGGLE-TO-FACE FIT.
- SEALING OUT THE ELEMENTS WHILE PROVIDING HOURS OF RIDING COMFORT
- -PROTECTION AND PERFECT FIT FOR THOSE WHO WEAR GLASSES.
- -REMOMBLE NOSE GLARD M/HICH INTEGRATES M/TH THE FRAME TO GLIR ANTEE STARILITY AND PROTECTION IN ALL CONDITIONS
- -ANTI-FOG, ANTI-UV AND SCRATCH RESISTANT LENSES FOR SUPERIOR OPTICS.
- -QUICK AND EASY LENS INTERCHANGEABILITY.
- -LENS DESIGNED TO FIT ROLL OFF SYSTEM.
- -45MM M/IDE STRAP\_SILICON COATED STRAP TO FLIMINATE SLIPPAGE