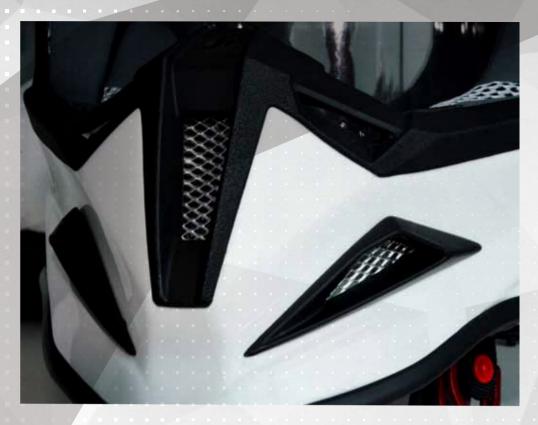

#### JI2 AIR TECH

VENTILATION IS ESSENTIAL. WITH MOUTH AND EYEBROW MASSIVE AND MULTIPLE AIR VENTS SYSTEM. JUSTI IS DESIGNED TO MAXIMIZE AIRFLOW TO YOUR HEAD. TRIED AND TESTED VENTILATION THAT ALLOWS FOR PROPER EXTRACTION OF HEAT FROM THE HELMET, ALLOWING FOR A COOLER RIDE IN EVEN WARM WEATHER CONDITIONS. ATTENTION WAS ALSO PAID TO THE METAL MEMBRANE INTEGRATED ON THE CHIN AIR VENT, WHICH MAKES IT LESS LIKELY THAT RUBBLE AND FLYING DEBRIS COULD PENETRATE THOSE AREAS.