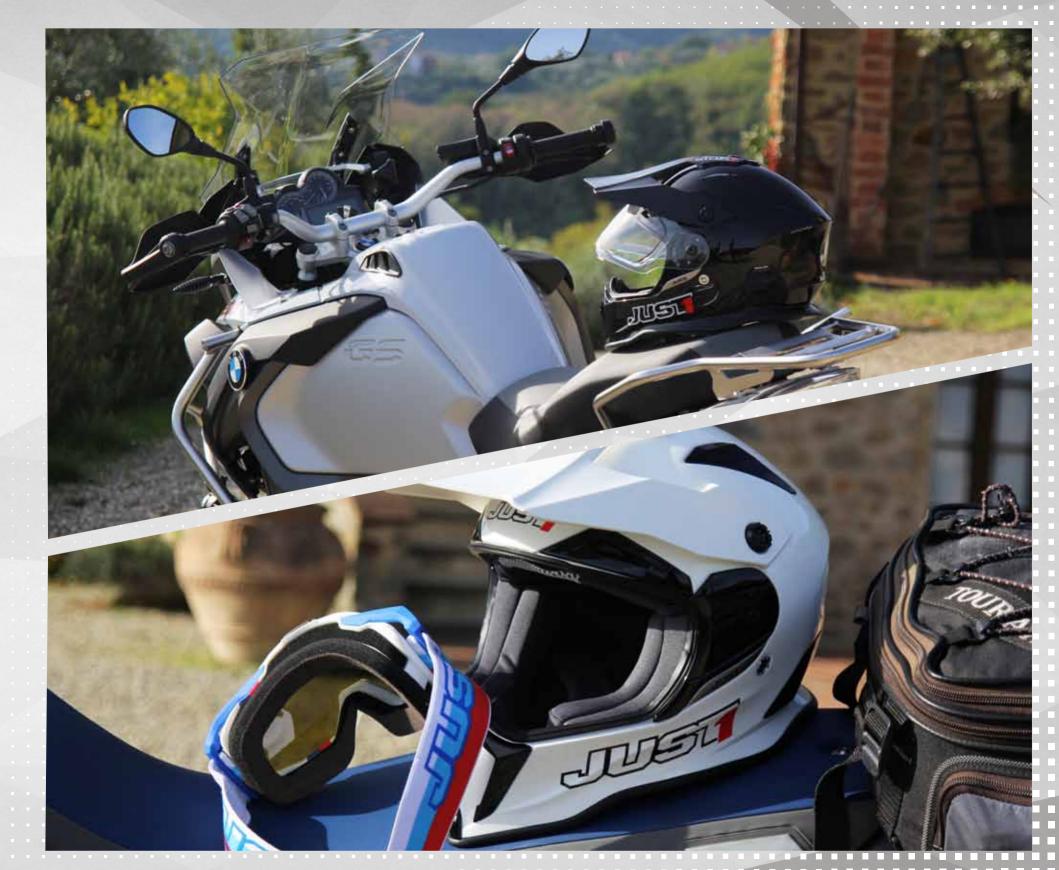

# LI DS ADVENTURE 2017 PREVIEW

#### JI4 PRECISION FIT AND ADVANCED TECHNOLOGY

JUSTI EXPANDS INTO THE ADVENTURE MARKET WITH THE NEW JI4 MODEL.
THE PROJECT BEGAN FROM RACE EXPERIENCE IN THE MOST CHALLENGING OFF-ROAD ENVIRONMENTS.

IT IS THE PERFECT HELMET FOR ALL CONDITIONS, FROM LONG-DISTANCE TRAVELS TO OFF-ROAD ADVENTURES, IT COMBINES THE COMFORT AND PROTECTION OF A FULL-FACE HELMET WITH FUNCTIONALITY, LIGHT WEIGHT, AND AIR VENTILATION TYPICAL OF OFF-ROAD HELMETS.

MADE WITH DURABLE, FLEXIBLE AND EXTREMELY LIGHTWEIGHT MATERIALS, JIH DS ADVENTURE CAN BE USED IN ANY SITUATION: ADVENTURE, TOURISM, OFF-ROAD. IT CAN EVEN BE USED IN SNOW WITH THE OPTIONAL DUAL HEATED DUAL PANE SHIELDS: