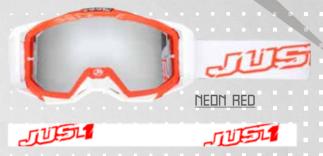

### JUSTI MX GOGGLES

IRI5

JUSTI IRIS COMES FROM RACE EXPERIENCE IN THE MOST CHALLENGING OFF-ROAD ENVIRONMENTS. OUR INTENTION IS TO CREATE A MASK WITH CUTTING-EDGE DESIGN, ACCURATE EYE PORT INTEGRATION AND TECHNICAL SPECIFICATIONS

#### TECHNICAL FEATURES

- -ENGINEERED TO ADAPT TO ALL HELMETS SHAPES AND SIZES,
- -JUSTI'S OUTRIGGER SYSTEMS DISTRIBUTES PRESSURE EVENLY FOR THE BEST POSSIBLE FIT.
- -JUSTI'S VARIABLE DENSITY FACE FOAMS UTILIZES MOISTURE WICKING FLEECE THAT PROVIDES A PERFECT GOGGLE-TO-FACE FIT.
- SEALING OUT THE ELEMENTS WHILE PROVIDING HOURS OF RIDING COMFORT
- -PROTECTION AND PERFECT FIT FOR THOSE WHO WEAR GLASSES.
- -REMOMBLE NOSE GLARD M/HICH INTEGRATES M/TH THE FRAME TO GLIR ANTEE STARILITY AND PROTECTION IN ALL CONDITIONS
- -ANTI-FOG, ANTI-UV AND SCRATCH RESISTANT LENSES FOR SUPERIOR OPTICS.
- -QUICK AND EASY LENS INTERCHANGEABILITY.
- -LENS DESIGNED TO FIT ROLL OFF SYSTEM.
- -45MM M/IDE STRAP\_SILICON COATED STRAP TO FLIMINATE SLIPPAGE