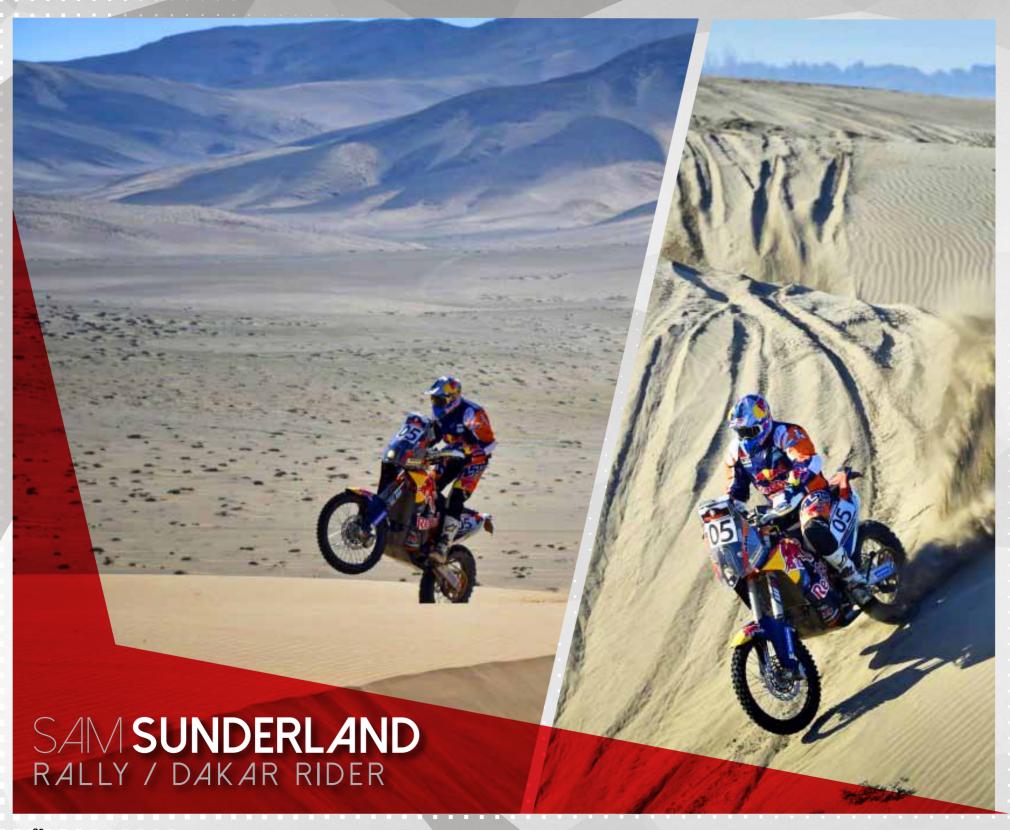

THAT INCORPORATE AN ANTI MICROBIAL HYGIENIC TREATMENT.

THE LINER IS FULLY REMOVABLE AND WASHABLE
THE LINER WAS DESIGNED IN CONJUNCTION WITH THE CLAVICLE FLAIR TO
MAKE THE HELMET EASY TO PUT ON. IT ALLOWS THE USER TO FOCUS
CLOSELY ON THE FIT OF THE CROWN PORTION OF THE HELMET FIRST.

#### JI2 AIR TECH

VENTILATION IS ESSENTIAL. WITH MOUTH AND EYEBROW MASSIVE AND MULTIPLE AIR VENTS SYSTEM. JUSTI IS DESIGNED TO MAXIMIZE AIRFLOW TO YOUR HEAD. TRIED AND TESTED VENTILATION THAT ALLOWS FOR PROPER EXTRACTION OF HEAT FROM THE HELMET, ALLOWING FOR A COOLER RIDE IN EVEN WARM WEATHER CONDITIONS. ATTENTION WAS ALSO PAID TO THE METAL MEMBRANE INTEGRATED ON THE CHIN AIR VENT, WHICH MAKES IT LESS LIKELY THAT RUBBLE AND FLYING DEBRIS COULD PENETRATE THOSE AREAS.









































































# 

#### J32 TECHNICAL FEATURES

- · REALIZED IN HIGH QUALITY THERMOPLASTIC RESIN
- · MASSIVE AND MULTIPLE AIR VENTS SYSTEM
- · INNER LININGS TOTALLY REMOVABLE AND WASHABLE
- · EXTRA THICK DOUBLE D-RING FASTENER
- · J.I.E.R EMERGENCY CHEEK PAD REMOVAL SYSTEM
- · NECK BRACE READY PRO LE
- · HIGH GRADE METAL VENT SCREENS



TAGLIE/SIZES // PESD/WEIGHT

omologazione ECE // ECE homologation 2 calotte // 2 shells - 3 EPS

Hids S M L 47-48 49-50 51-52 1180 +/- 50 g







J32 50L10



**SOLID** MATT BLACK













## J32 RRPTOR















# LI DS ADVENTURE 2017 PREVIEW

#### JI4 PRECISION FIT AND ADVANCED TECHNOLOGY

JUSTI EXPANDS INTO THE ADVENTURE MARKET WITH THE NEW JI4 MODEL.
THE PROJECT BEGAN FROM RACE EXPERIENCE IN THE MOST CHALLENGING OFF-ROAD ENVIRON