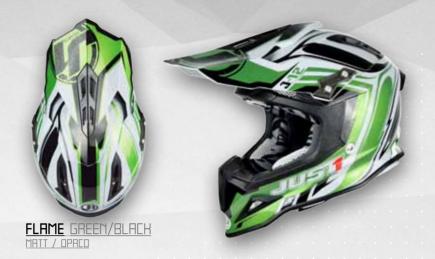

### **COLLECTION 2016**

05-10 / J12 TECHNICAL FEATURES

11-14 / J12 - SOLID

15-18 / J12 -FLAME FL

19-22 / J12 - CARBON FLUO

23-26 / JI2 - KOMBAT

29-32 / JI2 - ASTER

35-36 / J12 - ROCKSTAR