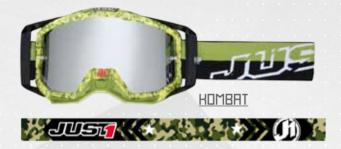

### JUSTI MX GOGGLES

IRI5

JUSTI IRIS COMES FROM RACE EXPERIENCE IN THE MOST CHALLENGING OFF-ROAD ENVIRONMENTS. OUR INTENTION IS TO CREATE A MASK WITH CUTTING-EDGE DESIGN, ACCURATE EYE PORT INTEGRATION AND TECHNICAL SPECIFICATIONS

#### TECHNICAL FEATURES

- -ENGINEERED TO ADAPT TO ALL HELMETS SHAPES AND SIZES,
- -JUSTI'S OUTRIGGER SYSTEMS DISTRIBUTES PRESSURE EVENLY FOR THE BEST POSSIBLE FIT.
- -JUSTI'S VARIABLE DENSITY FACE FOAMS UTILIZES MOISTURE WICKING FLEECE THAT PROVIDES A PERFECT GOGGLE-TO-FACE FIT.
- SEALING OUT THE ELEMENTS WHILE PROVIDING HOURS OF RIDING COMFORT
- -PROTECTION AND PERFECT FIT FOR THOSE WHO WEAR GLASSES.
- -REMOMBLE NOSE GLARD M/HICH INTEGRATES M/TH THE FRAME TO GLIR ANTEE STARILITY AND PROTECTION IN ALL CONDITIONS
- -ANTI-FOG, ANTI-UV AND SCRATCH RESISTANT LENSES FOR SUPERIOR OPTICS.
- -QUICK AND EASY LENS INTERCHANGEABILITY.
- -LENS DESIGNED TO FIT ROLL OFF SYSTEM.
- -45MM M/IDE STRAP\_SILICON COATED STRAP TO FLIMINATE SLIPPAGE