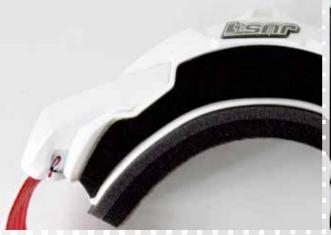

OUR PASSION FOR OFF ROAD ALLOWED US TO CREATE AN HELMETS THAT INCLUDE EVERYTHING YOU NEED FOR HIGH PERFORMANCE. WITHOUT OVERLOOKING THE DETAILS.

JUSTI HELMETS, IN ADDITION TO THE SAFETY STANDARDS OFFERED BY CURRENT PRODUCTION ON THE MARKET IS LAUNCHING THE EXCLUSIVITY NEW: "NBFF" NECK BRACE FRON T FIT. THE SPECIAL DESIGN OF THE HELMET'S CHIN INCORPORATES THE "NBFF" CONCEPT, DEVELOPED IN COLLABORATION WITH OASI BIORESEARCH FOUNDATION, NO-PROFIT ORGANIZATION FOUNDED BY DR. ALBERTO GOBBI, WITH THE AIM TO STUDY AND REDUCE INJURIES IN MOTORCYCLES ACCIDENT AND IN PARTICULAR THOSE RESULTING FROM MOTOCROSS RIDING.
THE PARTICULAR DESIGN OF THE J 12 HELMET'S CHIN IS NOT A PURE AESTHETIC FACTOR BUT INCORPORATE THE "NBFF" CONCEPT WITH THE SPOILER IN THE LOWER SIDE OF THE CHIN THAT, IN CASE OF BAD FALL OF THE RIDER AND AN EXCESSIVE BENDING OF THE HEAD FORWARD, LENS IN A PERFECT MANNER (FIT) WITH THE FRONT SIDE IF THE NECK BRACE, WITH THE AIM OF AVOIDING OR REDUCE THE WHIPLASH.

JUSTI JIZ HELMETS FITTED WITH THE SAFETY DEVICE "J.I.E.R." JUST I EMERGENCY REMOVE TO REMOVE, IN CASE OF NEED, THE CHEEK PADS BEFORE REMOVING THE HELMETS FROM THE HEAD OF THE RIDER INJURED.

TO REMOVE CHEEK PADS PUT 1-2 FINGERS INTO THE WHITE TAPE. USING CONSISTENT FORCE PULL UNTIL THE CHEEK PADS COMES OUT.