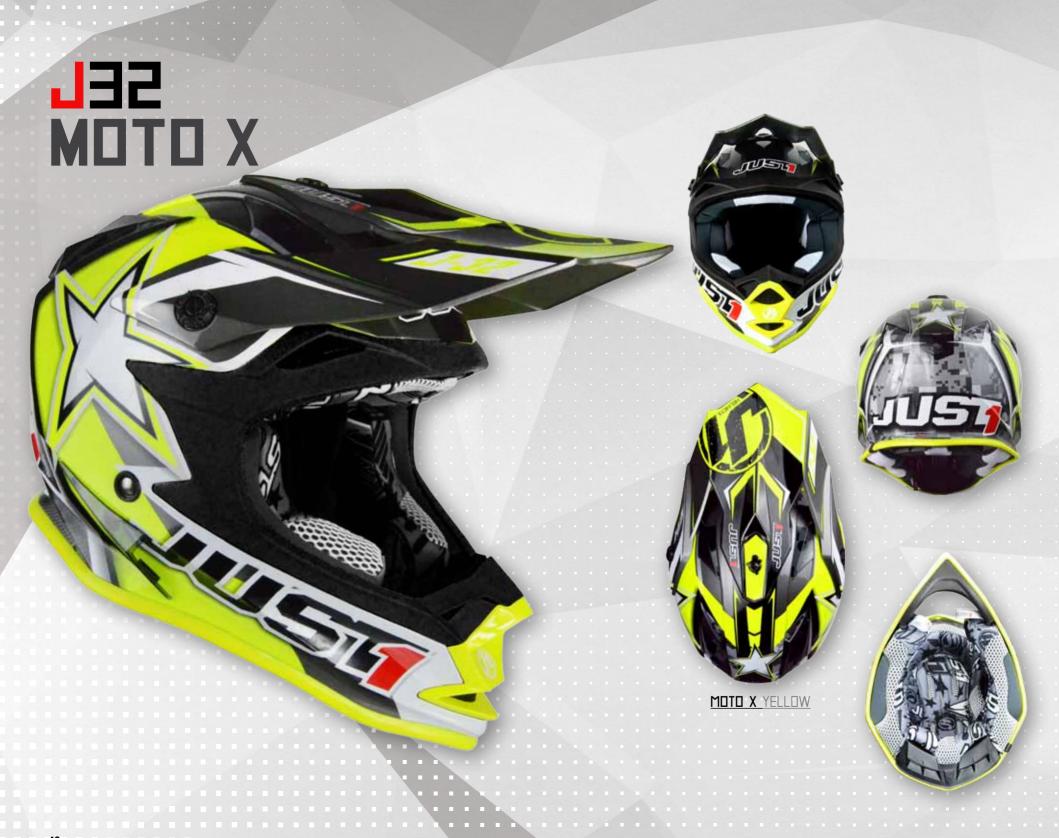

37-38 / JI2 - EL CHUPACABRA

43 / J32 - SOLID

44 / J32 - ROCKSTAR

45-46 / J32 - MOTO X

47 / J32 - EL CHUPACABRA

48 / J32 - RAPTOR

49-54 / JI4 DS ADVENTURE

55-60 / MX GOGGLES