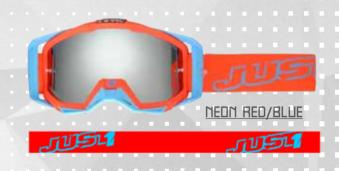

### JUSTI MX GOGGLES

IRI5

JUSTI IRIS COMES FROM RACE EXPERIENCE IN THE MOST CHALLENGING OFF-ROAD ENVIRONMENTS. OUR INTENTION IS TO CREATE A MASK WITH CUTTING-EDGE DESIGN, ACCURATE EYE PORT INTEGRATION AND TECHNICAL SPECIFICATIONS

#### TECHNICAL FEATURES

- -ENGINEERED TO ADAPT TO ALL HELMETS SHAPES AND SIZES,
- -JUSTI'S OUTRIGGER SYSTEMS DISTRIBUTES PRESSURE EVENLY FOR THE BEST POSSIBLE FIT.
- -JUSTI'S VARIABLE DENSITY FACE FOAMS UTILIZES MOISTURE WICKING FLEECE THAT PROVIDES A PERFECT GOGGLE-TO-FACE FIT.
- SEALING OUT THE ELEMENTS WHILE PROVIDING HOURS OF RIDING COMFORT
- -PROTECTION AND PERFECT FIT FOR THOSE WHO WEAR GLASSES.
- -REMOMBLE NOSE GLARD M/HICH INTEGRATES M/TH THE FRAME TO GLIR ANTEE STARILITY AND PROTECTION IN ALL CONDITIONS
- -ANTI-FOG, ANTI-UV AND SCRATCH RESISTANT LENSES FOR SUPERIOR OPTICS.
- -QUICK AND EASY LENS INTERCHANGEABILITY.
- -LENS DESIGNED TO FIT ROLL OFF SYSTEM.
- -45MM M/IDE STRAP\_SILICON COATED STRAP TO FLIMINATE SLIPPAGE