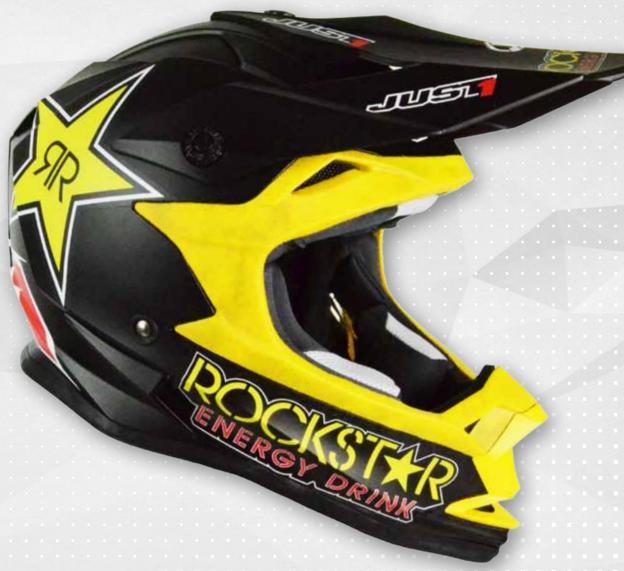

37-38 / JI2 - EL CHUPACABRA

43 / J32 - SOLID

44 / J32 - ROCKSTAR

45-46 / J32 - MOTO X

47 / J32 - EL CHUPACABRA

48 / J32 - RAPTOR

49-54 / JI4 DS ADVENTURE

55-60 / MX GOGGLES