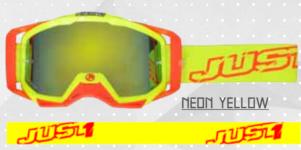

### JUSTI MX GOGGLES

IRI5

JUSTI IRIS COMES FROM RACE EXPERIENCE IN THE MOST CHALLENGING OFF-ROAD ENVIRONMENTS. OUR INTENTION IS TO CREATE A MASK WITH CUTTING-EDGE DESIGN, ACCURATE EYE PORT INTEGRATION AND TECHNICAL SPECIFICATIONS

#### TECHNICAL FEATURES

- -ENGINEERED TO ADAPT TO ALL HELMETS SHAPES AND SIZES,
- -JUSTI'S OUTRIGGER SYSTEMS DISTRIBUTES PRESSURE EVENLY FOR THE BEST POSSIBLE FIT.
- -JUSTI'S VARIABLE DENSITY FACE FOAMS UTILIZES MOISTURE WICKING FLEECE THAT PROVIDES A PERFECT GOGGLE-TO-FACE FIT.
- SEALING OUT THE ELEMENTS WHILE PROVIDING HOURS OF RIDING COMFORT
- -PROTECTION AND PERFECT FIT FOR THOSE WHO WEAR GLASSES.
- -REMOMBLE NOSE GLARD M/HICH INTEGRATES M/TH THE FRAME TO GLIR ANTEE STARILITY AND PROTECTION IN ALL CONDITIONS
- -ANTI-FOG, ANTI-UV AND SCRATCH RESISTANT LENSES FOR SUPERIOR OPTICS.
- -QUICK AND EASY LENS INTERCHANGEABILITY.
- -LENS DESIGNED TO FIT ROLL OFF SYSTEM.
- -45MM M/IDE STRAP\_SILICON COATED STRAP TO FLIMINATE SLIPPAGE