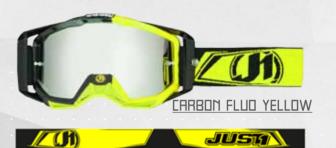

### JUSTI MX GOGGLES

IRI5

JUSTI IRIS COMES FROM RACE EXPERIENCE IN THE MOST CHALLENGING OFF-ROAD ENVIRONMENTS. OUR INTENTION IS TO CREATE A MASK WITH CUTTING-EDGE DESIGN, ACCURATE EYE PORT INTEGRATION AND TECHNICAL SPECIFICATIONS

#### TECHNICAL FEATURES

- -ENGINEERED TO ADAPT TO ALL HELMETS SHAPES AND SIZES,
- -JUSTI'S OUTRIGGER SYSTEMS DISTRIBUTES PRESSURE EVENLY FOR THE BEST POSSIBLE FIT.
- -JUSTI'S VARIABLE DENSITY FACE FOAMS UTILIZES MOISTURE WICKING FLEECE THAT PROVIDES A PERFECT GOGGLE-TO-FACE FIT.
- SEALING OUT THE ELEMENTS WHILE PROVIDING HOURS OF RIDING COMFORT
- -PROTECTION AND PERFECT FIT FOR THOSE WHO WEAR GLASSES.
- -REMOMBLE NOSE GLARD M/HICH INTEGRATES M/TH THE FRAME TO GLIR ANTEE STARILITY AND PROTECTION IN ALL CONDITIONS
- -ANTI-FOG, ANTI-UV AND SCRATCH RESISTANT LENSES FOR SUPERIOR OPTICS.
- -QUICK AND EASY LENS INTERCHANGEABILITY.
- -LENS DESIGNED TO FIT ROLL OFF SYSTEM.
- -45MM M/IDE STRAP\_SILICON COATED STRAP TO FLIMINATE SLIPPAGE