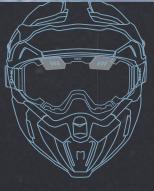

## WITH YOU RIGHT TO THE TOP. WEAR YOUR PASSION

**CKX TITAN** 

**AIR FLOW** 

CKX TITAN ELECTRIC COMBO

As if it were yesterday, in 2016 CKX revolutionized the snowmobile industry with the Titan, a helmet that broke with tradition. Combining backcountry styling with the functionality of a modular, the Titan helmet remains to this day the only one of its kind.

The one and only backcountry style helmet equipped with a

removable muzzle and the 210° goggles that offer a wider field of view.

A helmet that combines both comfort and style, with a design reflecting the spirit of those who break the rules to reinvent them.

A helmet that best suits your needs with several possible configurations tailored to the type of ride and the intensity level of your activity.

KEEP YOUR EYES WIDE OPEN.

*TAKE A BREAK*, **BREATHE.** 