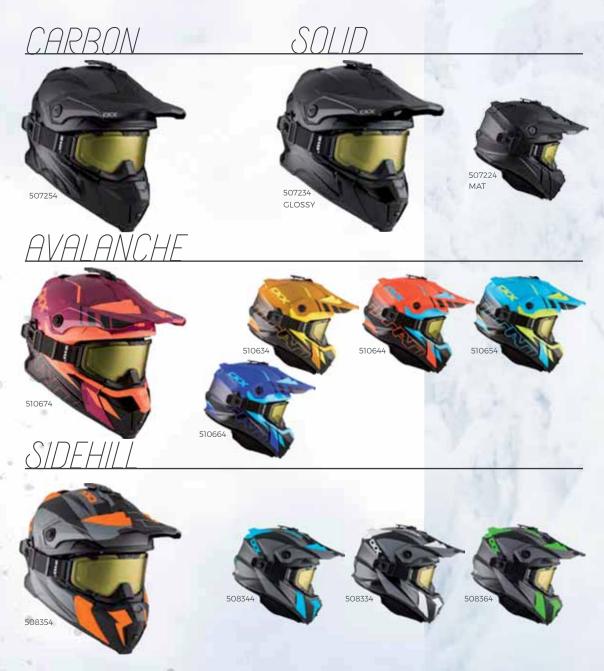

#### EXPRESS YOUR RIDER PERSONALITY. CHOOSE YOUR TITAN.

Available sizes: from XS to 3XL\*.

\*SKUS ARE GIVEN FOR SIZE LARGE.