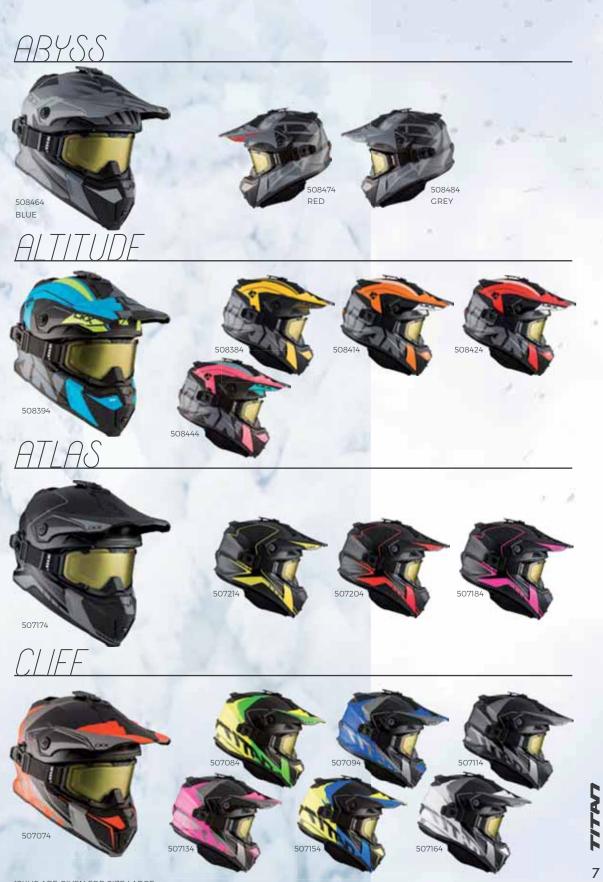

#### EXPRESS YOUR RIDER PERSONALITY. CHOOSE YOUR TITAN.

Available sizes: from XS to 3XL\*.

\*SKUS ARE GIVEN FOR SIZE LARGE.