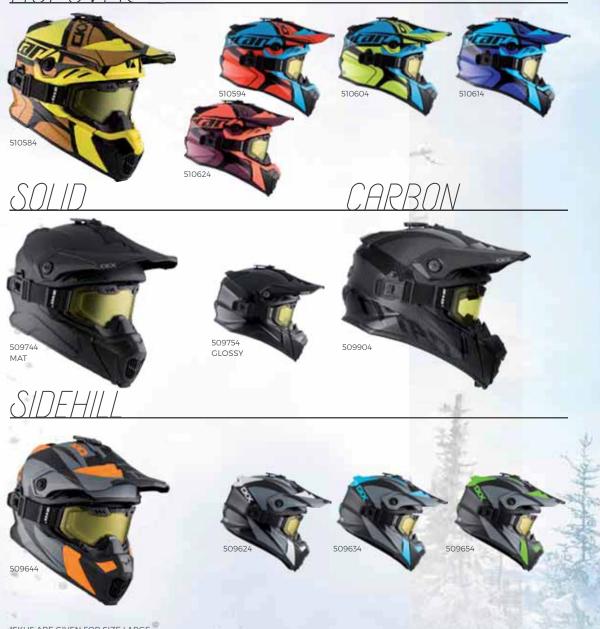

# CKX TITAN

#### 

The Titan is now set for **TRAIL** riding. As soon as you take it out of the box, it is ready to take on the tracks. Providing you with maximum insulation, it incorporates a goggles frame optimized for trail riding.

Ride in cold weather for long periods of time at high speed without compromising on the comfort.

#### **IN TRAIL MODE**

TRAIL GOGGLES 1 FACE GUARD 2 BREATH GUARD (NEOPRENE) 3 LONG CHIN CURTAIN 6 NECK CURTAIN

Bridging the gap between two styles, the Titan is the only fully configurable helmet! From trail riding to backcountry, customize the insulation and ventilation depending on the intensity level of your activity.

# BACKCOUNTRY

Are you a **BACKCOUNTRY** enthusiast? Remove the insulating pieces and customize your helmet's ventilation based on the level of intensity of your activity. Use the fully ventilated backcountry goggles frame included and packed separately.

Go beyond your limits without ever looking back.

AND... ACTION!

#### IN TRANSITIONAL MODE

TRAIL OR BACKCOUNTRY GOGGLES 4 BREATH GUARD (RUBBER) 5 SHORT CHIN CURTAIN 6 NECK CURTAIN

IN BACKCOUNTRY MODE BACKCOUNTRY GOGGLES WITHOUT INSULATION PIECE

#### EXPRESS YOUR RIDER PERSONALITY. CHOOSE YOUR TITAN.

Available sizes: from XS to 3XL\*.

\*SKUS ARE GIVEN FOR SIZE LARGE.

# THE SE

#### THE PERFECT HELMET, FOR THE FEARLESS RIDER ONLY!

With optimal ventilation, the Titan Air Flow is designed for backcountry riding style requiring a high intensity level of activity. It is ideal for those who live in a mild climate or those who have a high level of body warmth.

## TITAN AIR FLOW STYLES S

#### CHOOSE YOUR ALLY FOR THE ADVENTURE. **CHOOSE YOUR** TITAN AIR FLOW.

Available sizes: from XS to 3XL\*.

\*SKUS ARE GIVEN FOR SIZE LARGE.

NVFR

# TITAN ELECTRIC COMBO

## GET YOURSELF CONNECTED!

Trail and Backcountry.

- > IMPROVED ELECTRICAL ASSEMBLY
- > SUPERIOR WIRE QUALITY
- > BETTER DURABILITY

509164 MAT

ALSO AVAILABLE IN GLOSSY (509174)

SOLI