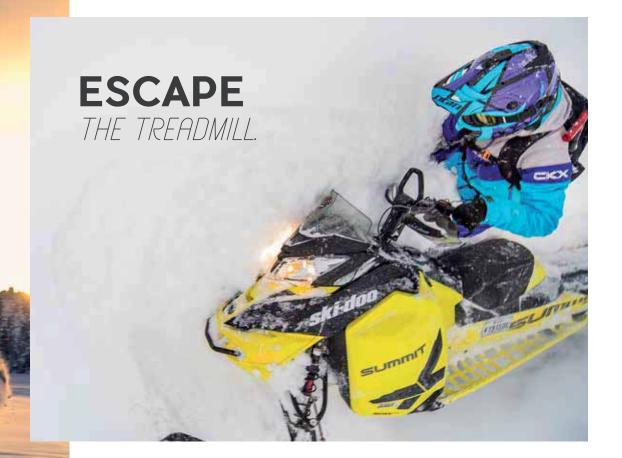

## WITH YOU RIGHT TO THE TOP. WEAR YOUR PASSION

**CKX TITAN** 

**AIR FLOW** 

CKX TITAN ELECTRIC COMBO

As if it were yesterday, in 2016 CKX revolutionized the snowmobile industry with the Titan, a helmet that broke with tradition. Combining backcountry styling with the functionality of a modular, the Titan helmet remains to this day the only one of its kind.

The one and only backcountry style helmet equipped with a

removable muzzle and the 210° goggles that offer a wider field of view.

A helmet that combines both comfort and style, with a design reflecting the spirit of those who break the rules to reinvent them.

A helmet that best suits your needs with several possible configurations tailored to the type of ride and the intensity level of your activity.

KEEP YOUR EYES WIDE OPEN.

*TAKE A BREAK*, **BREATHE.** 

## INSPIRATION. EXPERIMENTATION. ADAPTATION.

# CKX TITAN