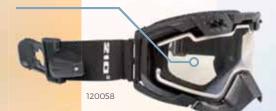

The goggles' design allows for replacement of all parts separately. Do not fear the scratches!

YOU ALREADY HAVE YOUR CKX 210° GOGGLES? CHANGE THEM FOR THE HEATED LENS GOGGLES BY PURCHASING THE UPGRADE KIT.

120098 (CLEAR) | 120099 (YELLOW)

DOUBLE ELECTRIC LENS WITH ADJUSTABLE VENTILATION

AVAILABLE SIZES: FROM XS TO 3XL. \*SKUS ARE GIVEN FOR SIZE LARGE. ADJUSTABLE

RCA CONNECTOR

POW<mark>E</mark>R CORD'S STRAIN RELIEF SYSTEM