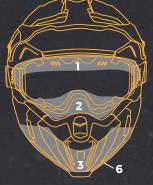

#### **IN TRAIL MODE**

TRAIL GOGGLES 1 FACE GUARD 2 BREATH GUARD (NEOPRENE) 3 LONG CHIN CURTAIN 6 NECK CURTAIN

Bridging the gap between two styles, the Titan is the only fully configurable helmet! From trail riding to backcountry, customize the insulation and ventilation depending on the intensity level of your activity.

#### IN TRANSITIONAL MODE

TRAIL OR BACKCOUNTRY GOGGLES 4 BREATH GUARD (RUBBER) 5 SHORT CHIN CURTAIN 6 NECK CURTAIN

IN BACKCOUNTRY MODE BACKCOUNTRY GOGGLES WITHOUT INSULATION PIECE