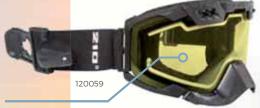

120098 (CLEAR) | 120099 (YELLOW)

DOUBLE ELECTRIC LENS WITH ADJUSTABLE VENTILATION

AVAILABLE SIZES: FROM XS TO 3XL. \*SKUS ARE GIVEN FOR SIZE LARGE. ADJUSTABLE

RCA CONNECTOR

POW<mark>E</mark>R CORD'S STRAIN RELIEF SYSTEM