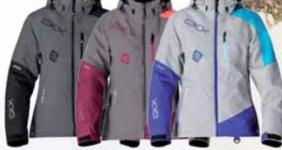

CKX TITAN ELECTRIC

A TECHNICAL CLOTHING COLLECTION IN A FLAMBOYANT BACKCOUNTRY STYLE .

## STYLE. PERFORMANCE. COMFORT.

CKX one-piece suits are designed to meet the needs of the most daring! Windproof and waterproof, they protect the body from the elements while keeping it dry.

601744

601934