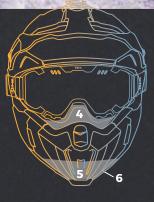

#### IN TRANSITIONAL MODE

TRAIL OR BACKCOUNTRY GOGGLES 4 BREATH GUARD (RUBBER) 5 SHORT CHIN CURTAIN 6 NECK CURTAIN

IN BACKCOUNTRY MODE BACKCOUNTRY GOGGLES WITHOUT INSULATION PIECE