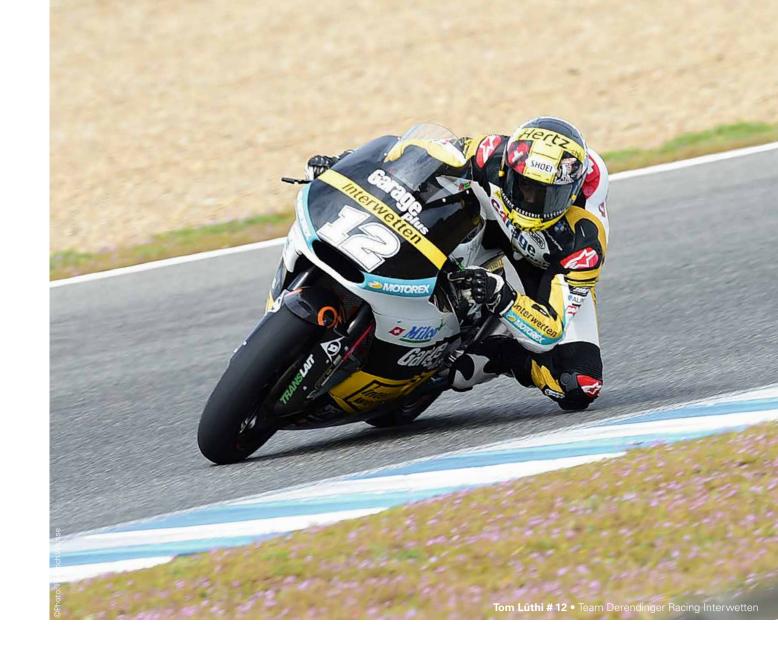

# MOTO PROTECT

Spray: 500ml

Maintenance and protective spray to preserve if not used for a long time. For painted surfaces as well as for chromium and all metal parts. Excellent corrosion protection thanks to a slight oil film. Protects against dust and dirt. Ideal for a everlasting winter protection.