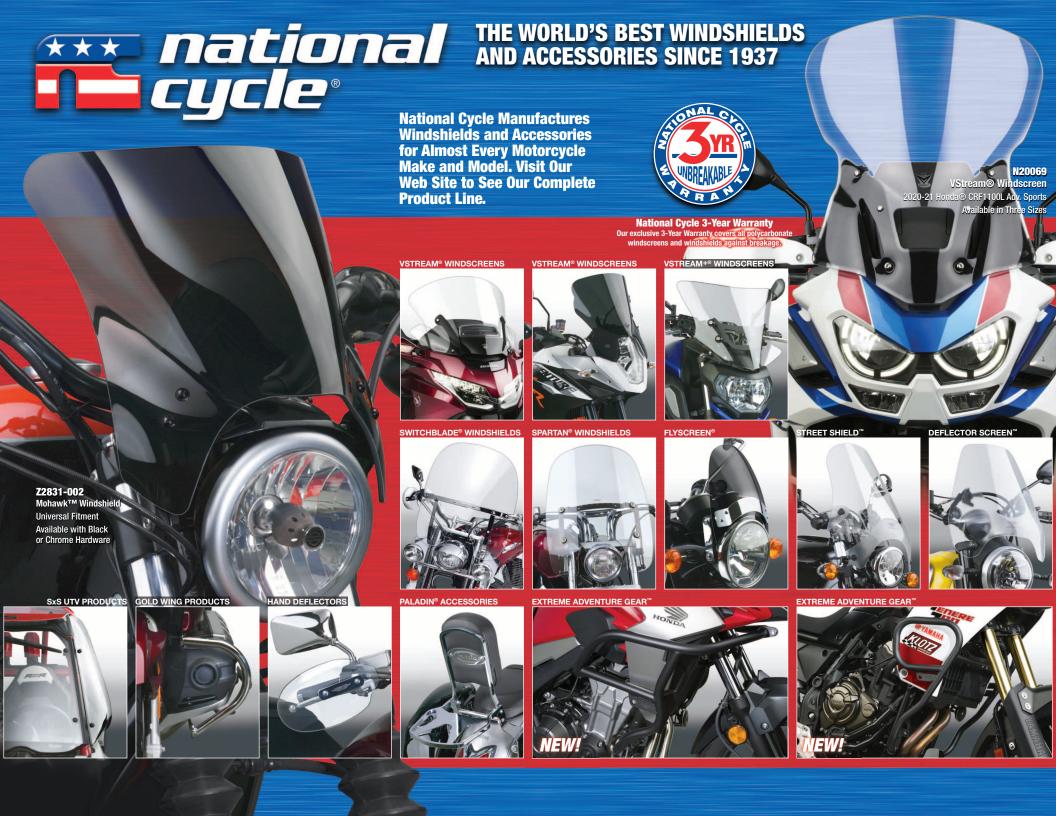

**ZTechnik 3-Year Warranty** 

Our exclusive 3-Year Warranty covers all polyc windscreens and windshields against breakage

R1250RS VSTREAM®

R1250R VSTREAM+®

S1000XR VSTREAM

Z2351 VStream® Windscreen

Stream® Windscreen with Stabilizer Kit