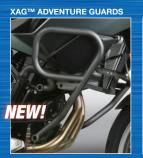

2013-Current R1200/1250GS/GSA

Available in Three Sizes

HEADLIGHT GUARDS

MIRROR EXTENDERS

Our engineering department will not take "no" for an answer.

Some models of VStream Windscreen require a custom designed mounting bracket. Our brackets are designed to integrate perfectly with the bike's fit and finish and will not interfere with OEM cables and controls.