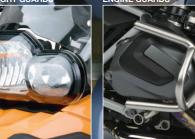

2013-Current R1200/1250GS/GSA

Available in Three Sizes

HEADLIGHT GUARDS

MIRROR EXTENDERS

Our engineering department will not take "no" for an answer.

Some models of VStream Windscreen require a custom designed mounting bracket. Our brackets are designed to integrate perfectly with the bike's fit and finish and will not interfere with OEM cables and controls.