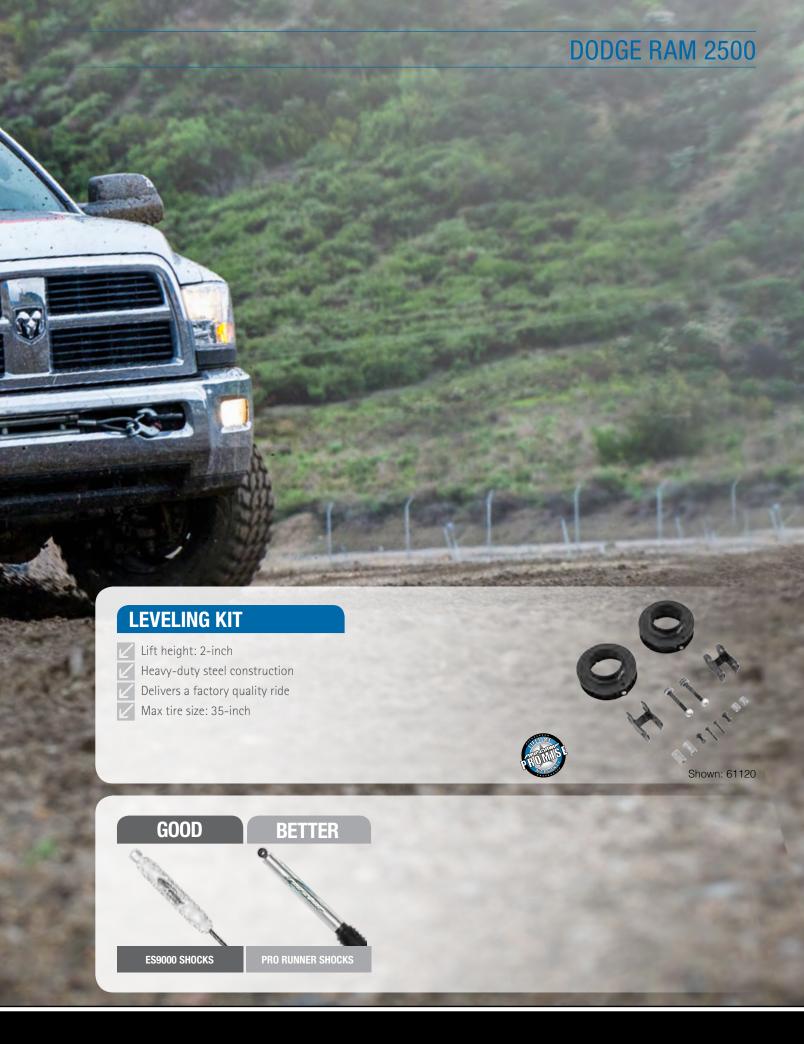

r Eco-diesel available









Shown: K2084BPX

# STAGE 1 4- AND 6-INCH LIFT KIT

- Available with Pro Runner strut and shock upgrades.
- High strength extended steering knuckles
- One-piece crossmembers
- Front differential skid plate
- Crossmember compression struts





Shown: K2084B

# **A-ARM KIT**

- Front Strut Spacers
- Upper Control Arms
- Lift Height: 4.0 Inch







#### 4- AND 6-INCH LIFT KITS STAGE 2

- Front lift: Specific rate coil springs and spacers
- Stage 2 kit includes tubular radius arms
- Durable powder coat finish
- Steering Correction: Pitman Arm





#### 4- AND 6-INCH LIFT KITS STAGE 1

- Front lift: Specific rate coil springs and spacers
- Durable powder coat finish
- Steering Correction: Pitman Arm
- Factory radius arm relocation brackets







Shown: K2097B





#### STAGE 2 LIFT KIT

- Includes MX2.75-Inch front coilover shocks and Pro Runner rear shocks.
- High strength extended steering knuckles
- One-piece crossmembers
- Front differential skid plate
- Crossmember compression struts (excludes 2016 model)







# STAGE 1 6-INCH LIFT KIT

- High strength extended steering knuckles
- High clearance one-piece crossmembers
- Integrated front differential skid plate
- Designed to maintain factory lower ball joints
- Cast rear blocks
- Available with Pro Runner shocks





Shown: K5080B (K5089B for 2016)

#### **3-INCH LIFT KIT**

- Fits 2005 to 2016 models
- Front lift: Coil Springs
- ✓ Rear lift: Lift blocks and U-Bolts
- Includes ES6000 struts
- Includes ES9000 shocks









#### **LONG TRAVEL KIT 4-INCH LIFT**

- 14-inch front wheel travel