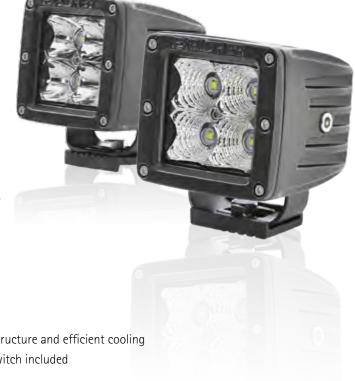

um housing with integral heat sink provides durable structure and efficient cooling
- Wiring harness with relay, quick connector and illuminated switch included
- Designed for off-road use only

See application guide for part numbers



# STEERABLE EXPLORER LED LIGHT MOUNTS

#### **FEATURES AND SPECS**

- Rotates 60 degrees at the touch of a button to illuminate campsites, work areas or the edge of the trail
- Integrated support bearing for added durability and to remove stress from servo
- Sealed wiring gland for water- and dust-proofing as well as electronics security
- Injection molded dust proof and waterproof housing made for the roughest environment
- Complete kit includes two mounts, two S4 LED Sport Lights, wire harness, switch and brackets

See application guide for part numbers





#### HID LIGHTS





# **HIGH INTENSITY DISCHARGE (HID) LIGHTS**

Explorer High Intensity Discharge (HID) lights are designed for the off-road enthusiast who demands the best with state-of-the-art construction and industry-leading features. Pro Comp HID lights use a unique compound curve aluminum reflector that is tuned to project the maximum amount of light where you need it most.

#### **FEATURES AND SPECS**

- 🖊 35W HID bulb (H3/Xenon) that produces blue-white light that is 300% brighter than a standard 55w halogen bulb
- Spot or flood beam projects up to 3200 lumens (up to 1,135 feet)
- ✓ HID bulb provides 2500 hours of life which is 500% longer than standard halogen bulb
- Aluminum compound curve reflector engineered to provide maximum light output and durability
- Integrated inte