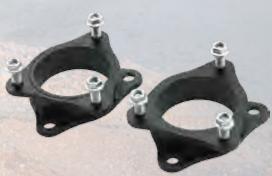

s



#### **STAGE 1** 6-INCH LIFT KIT

- High strength extended steering knuckles
- High clearance one-piece crossmembers
- Integrated front differential skid plate
- Designed to maintain factory lower ball joints
- Cast rear blocks w/integrated bump stop pads
- Compatible with Roll Stability Control®





Shown: K4189B

# FORD F-150 SUSPENSION

# **PERFORMANCE KIT**

- Pro Runner Black Series 2.75-Inch front coilovers
- Pro Runner 2.0 Black Series Rear Shocks
- Featuring Pro Runner Uniball Control Arms
- Fits 09-13 Ford F-150 2/4WD



# **A-ARM KIT**

- Front Strut Spacers
- Upper Control Arms
- Lift Height: 4.0 Inch
- 2015 F150



Shown: K4191B

# **LEVELING KIT**

- Front strut spacers 2.5-inch front lift
- Max tire size: 33" Diameter
- Precision engineered
  - Heavy-duty construction



Shown: 62206

**GOOD** 

BETTER

ES9000 SHOCKS

**BLACK SERIES SHOCKS** 

**BLACK SERIES COILOVERS** 





# 2011-16 FORD F-250/F-350 - 4WD

# STAGE 2 6- AND 8-INCH LIFT KITS

- Front lift: Specific rate coil springs and spacers
- Rear lift: Lift blocks, u-bolts with integrated bump stop pads & Add-a-Leaf
- Stage 2 kit includes tubular radius arms
- Durable powder coat finish







# STAGE 1 6- AND 8-INCH LIFT KITS

- Steering Correction: Pitman Arm
- Rear lift: Lift blocks, u-bolts and Add-a-Leaf
- Durable powdercoat
- Factory radius arm relocation brackets





Shown: K4188B

#### **DUALLY 6-INCH LIFT KIT**

- Specifically designed for F350 Dually Rear Axle
- ∠ Available with Pro Runner Shocks
- Steering Correction: Pitman Arm
- Rear lift: Lift blocks, u-bolts and Add-a-Leaf
- Durable