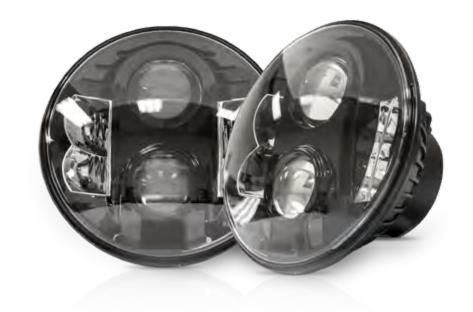

s with increased ride heights of 4"- 6". Steel braided lines will not swell under increased braking pressure demanded by larger tires thus delivering a quick and positive response. All Pro Comp suspension stainless hoses comply with D.O.T. specifications and are packaged as complete kits for the front and rear of vehicles.







# 7" ROUND EXPLORER LED HEADLIGHT

#### **FEATURES AND SPECS**

- Fits 2007-16 Jeep Wrangler & Wrangler Unlimited
- Die-cast aluminum housing for superior heat dissipation
- Chrome reflectors with UV-protective coating
- ✓ UV-resistant polycarbonate lens
- Protection from the elements with an IP67 rating
- H4 plug and H4-to-H13 converter for plug-and-play application
- Anti-flicker device included
- E-Mark and DOT-approved
- ✓ Sold in pairs
- Part Number: 76402P





# **DUAL SPORT LIGHT KIT**

#### **FEATURES AND SPECS**

- Black powder coated dual pillar mounts for driver and passenger sides of Jeep Jk
- Includes one pair of S4 flood lights, one pair of S4 spot lights, wiring harness with relays, quick connector and illuminated switches
- Bolt-on installation, no drilling required
- Part Number: 76410P





# **LED SPORT LIGHTS PAIR PACK**

Whether on the trail or at your work site, these high-powered LEDs and precision-tuned optics pack a punch by projecting the maximum amount of light possible and can be mounted just about anywhere. Each unit is made with the same high quality care and materials as the Explorer Light Bars, but sold per pair and in your choice of spot or flood.

#### **FEATURES AND SPECS**

- High output LEDs produce ultra brigh