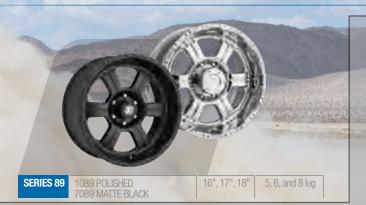

9 POLISHED

15", 16", 17"

5, 6, and 8 lug



SERIES 80 8180 GLOSS BLACK MILLED

5 and 6 lug





**PHANTOM** 

SERIES 82 5182 SATIN BLACK MILLED

17", 20'

5, 6, and 8 lug



**SERIES 83** 

5183 SATIN BLACK MACHINED

17", 20"

5, 6, and 8 lug



**SERIES 84** 

5184 SATIN BLACK MILLED

5 and 6 lug



REFLEX

**SERIES 86** 

3186 MACHINED FACE 8186 GLOSS BLACK MILLED

5, 6, and 8 lug





101

105

Satin Black Milled Satin Black

17", 18", 20"

5, 6, and 8 lug



102

106

Satin Black Milled Satin Black

Satin Black

18", 20"

17", 18", 20"

6 and 8 lug



**ACCESS** 

Satin Black Milled

17", 18", 20", 22", 24"

5, 6, and 8 lug



TRIGGER 5 and 6 lug



Machined Satin Black Satin Black Milled

20", 22"

5, 6, and 8 lug

Machined Dark Tint Satin Black

5, 6, and 8 lug

# PRO COMP WHEELS





SERIES 51

STEEL WHEELS



**SERIES 97** 



**SERIES 252** 



103

Satin Black Milled Chrome

5, 6, and 8 lug



107

Machined Satin Black Satin Black

20"

5, 6, and 8 lug



Machined Satin Black Satin Black

20"

5, 6, and 8 lug



104

108

Satin Black Milled Machined Satin Black

18", 20"

5, 6, and 8 lug



Satin Black Milled

20"

5, 6, and 8 lug



**FADE** 

Satin Black Milled

20"

5, 6, and 8 lug





#### PRO COMP TIRES







# XTREME MT2

The Pro Comp Xtreme MT2 radial is designed for full-size trucks, Jeeps and SUVs that see a combination of on- and off-road use. No matter if it's hauling heavy loads or exploring rugged terrain, the Xtreme MT2 delivers the toughness and traction needed to get the job done. The aggressive open tread design was optimized using computer mo