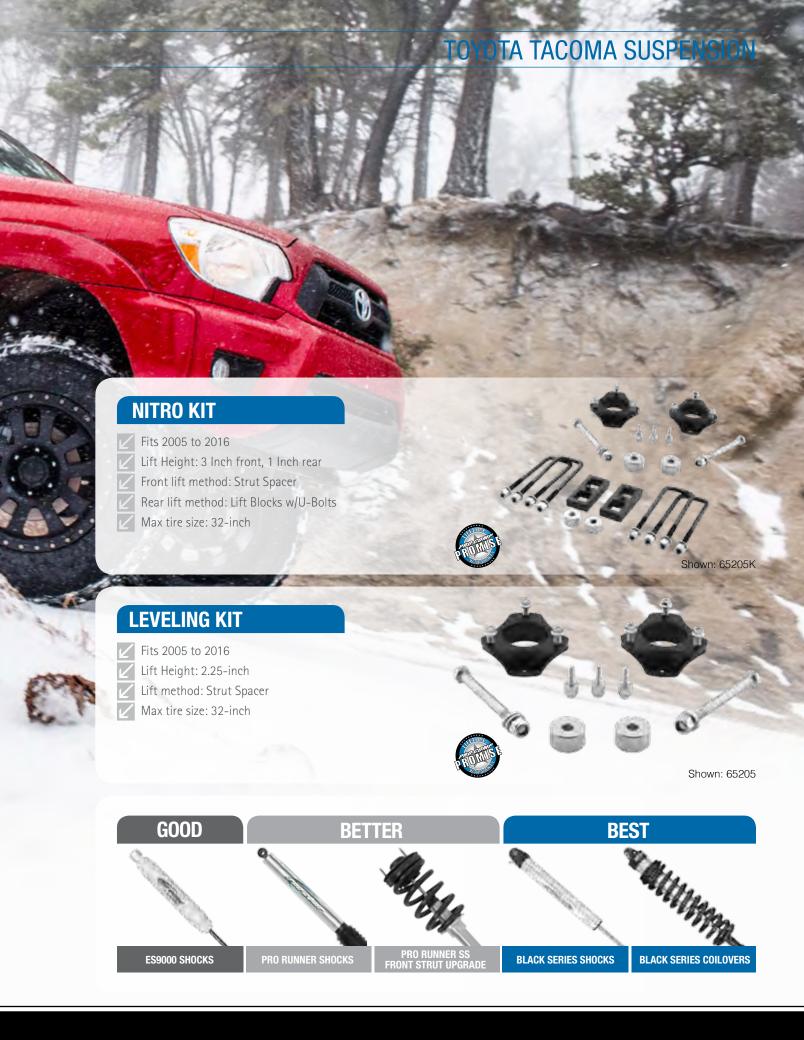

an Arm
- Factory radius arm relocation brackets







Shown: K2097B





#### STAGE 2 LIFT KIT

- Includes MX2.75-Inch front coilover shocks and Pro Runner rear shocks.
- High strength extended steering knuckles
- One-piece crossmembers
- Front differential skid plate
- Crossmember compression struts (excludes 2016 model)







# STAGE 1 6-INCH LIFT KIT

- High strength extended steering knuckles
- High clearance one-piece crossmembers
- Integrated front differential skid plate
- Designed to maintain factory lower ball joints
- Cast rear blocks
- Available with Pro Runner shocks





Shown: K5080B (K5089B for 2016)

#### **3-INCH LIFT KIT**

- Fits 2005 to 2016 models
- Front lift: Coil Springs
- ✓ Rear lift: Lift blocks and U-Bolts
- Includes ES6000 struts
- Includes ES9000 shocks









#### **LONG TRAVEL KIT 4-INCH LIFT**

- 14-inch front wheel travel and 12-inch rear wheel travel
- 5-inch overall track width increase due to 2.5-inch over cast upper and lower arms
- Designed to fully clear 35-inch tires throughout the travel cycle
- 2.75" diameter, internal bypass front coilovers with remote reservoir and 2.5" internal bypass rear shock with remote resevoir
- FMVSS 126 compliant





Shown: K5150B

# STAGE 2 LIFT KIT 6"

- Includes MX2.75-Inch front coilover shocks and Pro Runner rear shocks.
- High strength extended steering knuckles
- One-piece crossmembers
- Front differential skid plate
- Crossmember compression struts



#### STAGE 1 4-, 6- AND 7-INCH LIFT KIT

- High strength extended steering knuckles
- One-piece crossmembers
- Crossmember compression struts
-