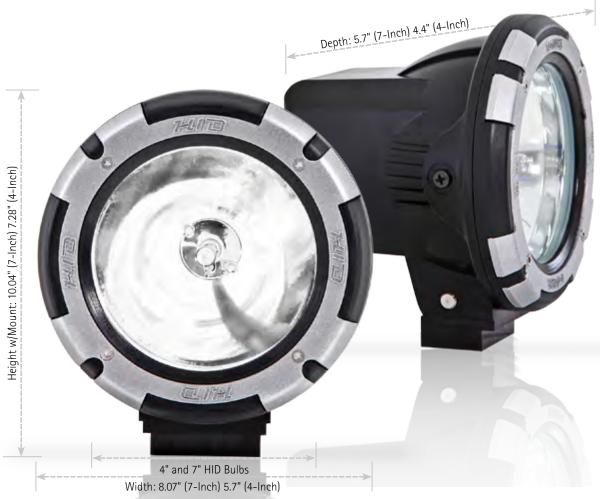

ral heat sink provides durable structure and efficient cooling
- Wiring harness with relay, quick connector and illuminated switch included
- Designed for off-road use only

See application guide for part numbers



# STEERABLE EXPLORER LED LIGHT MOUNTS

#### **FEATURES AND SPECS**

- Rotates 60 degrees at the touch of a button to illuminate campsites, work areas or the edge of the trail
- Integrated support bearing for added durability and to remove stress from servo
- Sealed wiring gland for water- and dust-proofing as well as electronics security
- Injection molded dust proof and waterproof housing made for the roughest environment
- Complete kit includes two mounts, two S4 LED Sport Lights, wire harness, switch and brackets

See application guide for part numbers





#### HID LIGHTS





# **HIGH INTENSITY DISCHARGE (HID) LIGHTS**

Explorer High Intensity Discharge (HID) lights are designed for the off-road enthusiast who demands the best with state-of-the-art construction and industry-leading features. Pro Comp HID lights use a unique compound curve aluminum reflector that is tuned to project the maximum amount of light where you need it most.

#### **FEATURES AND SPECS**

- 🖊 35W HID bulb (H3/Xenon) that produces blue-white light that is 300% brighter than a standard 55w halogen bulb
- Spot or flood beam projects up to 3200 lumens (up to 1,135 feet)
- ✓ HID bulb provides 2500 hours of life which is 500% longer than standard halogen bulb
- Aluminum compound curve reflector engineered to provide maximum light output and durability
- Integrated internal ballast for incr