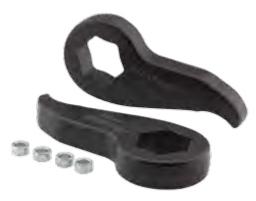

ity ride
- Increased clearance for larger tire and wheel combinations
- Easy installation
- Easily returned to stock
- Pro Comp Promise Lifetime Warranty

#### **STEEL STRUT EXTENSIONS**

- Precision engineered
- Heavy-duty construction
- Installs on factory strut assembly
- Increased clearance for larger tire and wheel combinations
- Easy Installation
- Factory quality ride
- Easily returned to stock
- Pro Comp Promise Lifetime Warranty

#### **BILLET STRUT SPACERS**

- Precision engineered for a factory quality ride
- Heavy-duty construction
- CNC- machined billet 6061-T6 aluminum alloy material
- Increase clearance for larger tire and wheel combinations
- Ideal for vehicles with aftermarket bumpers and winches
- Easy installation
- Easily returned to stock



# LEVEL LIFT TORSION KEYS



#### **FORGED TORSION KEYS**

- Precision-forged chromoly construction
- Stronger than OEM cast part
- Larger CNC-machined adjuster bolt pockets
- Engineered for a snug fit on torsion bar for optimized performance
- Durable powder coat finish
- Easy installation
- Clears up to 33" tires
- Easily returned to stock
- ✓ Pro Comp Promise Lifetime Warranty

Pro Comp's Level Lift forged torsion keys are the fastest, safest and most economical way to raise the front of your truck for the proper attitude. This gives you the clearance and ability to add wider wheels and tires up to 33" in diameter. Pro Comp also offers a lifetime warranty against defects for as long as you own your vehicle.



#### **ABOUT TORSION KEYS**



# **OEM TORSION KEY IN OEM POSITION**

Full stock suspension with an OEM