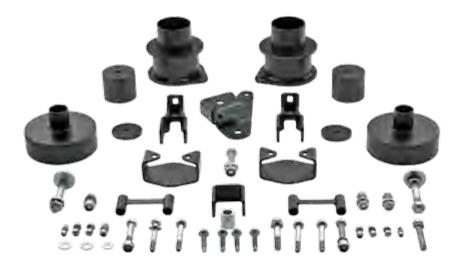

ront lift. This leaves the factory steering geometry intact, preserving factory ride quality and handling. The rear lift is achieved through coil spring spacers, leaf spring shackles or lift blocks. If you want to add larger aftermarket wheels and tires to your rig without installing a complete suspension lift kit, Pro Comp's Nitro Kits were designed with you specifically in mind.

- Precision engineered
- ✓ Application-specific designs
- Heavy-duty blocks and hardware
- Installs on factory strut assembly
- Raises the rear of truck for towing and heavy loads
- Increased clearance for larger tire and wheel combinations
- Gives truck aggressive stance
- Durable E-coat finish on U-bolts with Zinc plated nuts
- Easy installation
- Easily returned to stock
- Pro Comp Promise Lifetime Warranty







# **LEVEL LIFT BLOCK & U-BOLT KITS**

Whether you haul heavy loads or just want a little added rake to your truck's stance, Pro Comp has heavy-duty block and U-bolt systems to fit your needs. Each system features heavy-duty OE-style blocks and U-bolts for easy installation and lasting performance. Pro Comp blocks also come standard with a durable black powder coating.







#### 4- AND 6-INCH LIFT KITS STAGE 1

- Available with Pro Runner strut and shock upgrades.
- High strength extended steering knuckles

Crossmember compression struts

- One-piece crossmembers
- Front differential skid plate
- Crossmember compression struts





Shown: K1154B

Shown: K1154BPX

# **PERFORMANCE KIT**

- Pro Runner Black Series 2.75-Inch front coilovers
- Pro Runner 2.0 Black Series Rear Shocks
- Fe