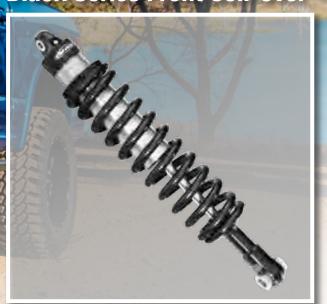

-150, DESIGNED TO FULLY CLEAR 35-INCH TIRES THROUGHOUT THE TRAVEL CYCLE



**FMVSS 126 COMPLIANT** 





# LONG TRAVEL SUSPENSION (CONT)

### **CAST UPPER AND LOWER A-ARMS**



# **INTERNAL BYPASS** 2.75-INCH COILOVER

## **INTERNAL BYPASS** 2.5-INCH REAR SHOCK





## **FRONT & REAR FENDER FLARES**





# **STAGE 1 LIFT KIT**



#### **FEATURES AND SPECS**

- 1. High clearance one-piece crossmember
- 2. High strength extended steering knuckles
- 3. Integrated front differential skid plate
- 4. Cast rear blocks w/integrated bump stop pads
- 5. ES9000 nitro-charged twin-tube shocks
- Heavy-duty rear bump stop contact pads
- Durable powdercoat finish
- Designed to maintain factory lower ball joints
  - Pro Runner rear shock upgrade available

# STAGE 2 UPGRADES Black Series Front Coil-over



- 2.75-inch Monotube grained steel shock body with Viton O-rings
- Adjustable preload collar and coil spring to fine tune ride height.
- Rebuildable design
- 7/8" hardened NitroCarb shock shaft

## **Pro Runner Rear Shock**



- 2.0-inch Monotube grained steel shock body
  - Rubber lower mount bushing
- Shock boot included
  - 14mm hardened chrome plated shock shaft



# TORSION BAR (IFS) SUSPENSION SYSTEM

A torsion bar suspension, also known as a torsion spring suspension or torsion beam suspension, is a general term for any vehicle suspension that uses a torsion bar as its main weight bearing spring. One end of a long metal bar is attached firmly to the vehicle chassis; the opposite end terminates in a lever, the torsion key, mounted perpendicular to the bar, that is attached to a sus