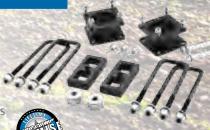

smembers
- Crossmember compression struts
- Heavy-duty bump stop extensions
- Available with Pro Runner struts and shocks
- Rear lift blocks and Add-a-Leafs







Shown: K5069B

# **TOYOTA TUNDRA SUSPENSION**

# **PERFORMANCE KIT**

- Pro Runner Black Series 2.75-Inch front coilovers
- Pro Runner 2.0 Black Series Rear Shocks
- Featuring Pro Runner Uniball Control Arms



# **A-ARM KIT**

- Front Strut Spacers
- **Upper Control Arms**
- Lift Height: 4.0 Inch
- Fits 2007 to 2015



# **LEVELING KIT**

- Fits 2007 to 2016
- Lift height: 2.5-inch
- Lift method: Strut Spacer
- Max tire size: 33-inch



Shown: 65225

# **NITRO KIT**

- Fits 2007 to 2016
- Lift height: 3-inch front, 1-inch rear
- Front lift method: Strut Spacer
- Rear lift method: Lift Blocks w/U-Bolts
- Max tire size: 33-inch



Shown: 65225K

#### **GOOD**

#### **BETTER**

#### **BEST**



ES9000 SHOCKS



PRO RUNNER SHOCKS

AND THE RESIDENCE OF THE PARTY OF THE PARTY





**BLACK SERIES SHOCKS** 

**BLACK SERIES COILOVERS** 



#### **6-INCH LIFT KIT** STAGE 1

- High strength Extended Steering Knuckles
- One piece Cross members
- Crossmember compression struts
- Heavy duty differential brackets
- Heavy duty bump stop extensions
- Sway bar drop brackets





Shown: 5084B

# 3-INCH LIFT KIT

- Fits 2005 to 2013 Toyota Hilux 4WD
- Front lift method: Coil Springs
- Rear lift method: Blocks and U-Bolts
- Sway Bar Brackets included





Shown: 5083B





# BILLET ALUMINUM RESERVOIR CLAMPS

Billet aluminum incorporating a finned design with stainless steel bolts that not only dissipates heat transferred from the sh