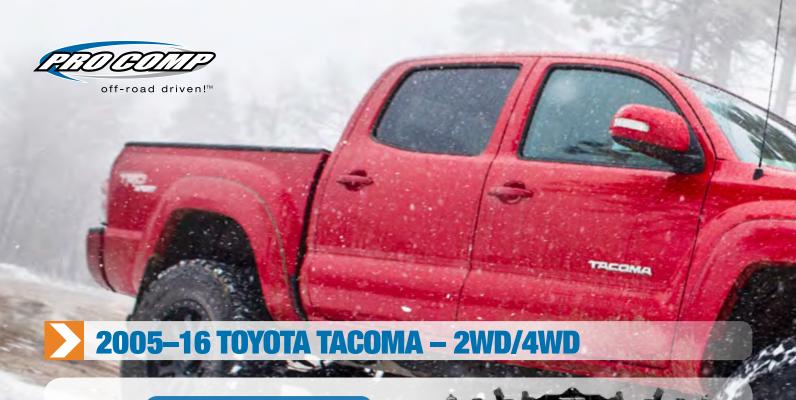

Eco-diesel available









Shown: K2084BPX

# STAGE 1 4- AND 6-INCH LIFT KIT

- Available with Pro Runner strut and shock upgrades.
- High strength extended steering knuckles
- One-piece crossmembers
- Front differential skid plate
- Crossmember compression struts





Shown: K2084B

# **A-ARM KIT**

- Front Strut Spacers
- Upper Control Arms
- Lift Height: 4.0 Inch







#### 4- AND 6-INCH LIFT KITS STAGE 2

- Front lift: Specific rate coil springs and spacers
- Stage 2 kit includes tubular radius arms
- Durable powder coat finish
- Steering Correction: Pitman Arm





#### 4- AND 6-INCH LIFT KITS STAGE 1

- Front lift: Specific rate coil springs and spacers
- Durable powder coat finish
- Steering Correction: Pitman Arm
- Factory radius arm relocation brackets







Shown: K2097B





#### STAGE 2 LIFT KIT

- Includes MX2.75-Inch front coilover shocks and Pro Runner rear shocks.
- High strength extended steering knuckles
- One-piece crossmembers
- Front differential skid plate
- Crossmember compression struts (excludes 2016 model)







# STAGE 1 6-INCH LIFT KIT

- High strength extended steering knuckles
- High clearance one-piece crossmembers
- Integrated front differential skid plate
- Designed to maintain factory lower ball joints
- Cast rear blocks
- Available with Pro Runner shocks





Shown: K5080B (K5089B for 2016)

#### **3-INCH LIFT KIT**

- Fits 2005 to 2016 models
- Front lift: Coil Springs
- ✓ Rear lift: Lift blocks and U-Bolts
- Includes ES6000 struts
- Includes ES9000 shocks









#### **LONG TRAVEL KIT 4-INCH LIFT**

- 14-inch front wheel travel a