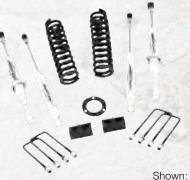

# **NITRO KIT**

- Fits 2007 to 2016
- Lift height: 3-inch front, 1-inch rear
- Front lift method: Strut Spacer
- Rear lift method: Lift Blocks w/U-Bolts
- Max tire size: 33-inch



Shown: 65225K

#### **GOOD**

#### **BETTER**

#### **BEST**



ES9000 SHOCKS



PRO RUNNER SHOCKS

AND THE RESIDENCE OF THE PARTY OF THE PARTY





**BLACK SERIES SHOCKS** 

**BLACK SERIES COILOVERS** 



#### **6-INCH LIFT KIT** STAGE 1

- High strength Extended Steering Knuckles
- One piece Cross members
- Crossmember compression struts
- Heavy duty differential brackets
- Heavy duty bump stop extensions
- Sway bar drop brackets





Shown: 5084B

# 3-INCH LIFT KIT

- Fits 2005 to 2013 Toyota Hilux 4WD
- Front lift method: Coil Springs
- Rear lift method: Blocks and U-Bolts
- Sway Bar Brackets included





Shown: 5083B





# BILLET ALUMINUM RESERVOIR CLAMPS

Billet aluminum incorporating a finned design with stainless steel bolts that not only dissipates heat transferred from the shocks remote reservoir but also prevents rust accumulation on clamps. Clear anodized. Sold in pairs, one pair required per shock.



# SUSPENSION ACCESSORIES



# **SUSPENSION ACCESSORIES**

Pro Comp carries a wide range of accessories to support your suspension system. From our heavy duty traction bars to our high quality steering stabilizers and skid plate kits, we can fill all of your suspension needs! When you think suspension for your truck...think Pro Comp!







#### **STEERING STABILIZERS**

Get better steering control and feel with a Pro Comp ES2000 or Pro Runner steering stabilizer system. These great