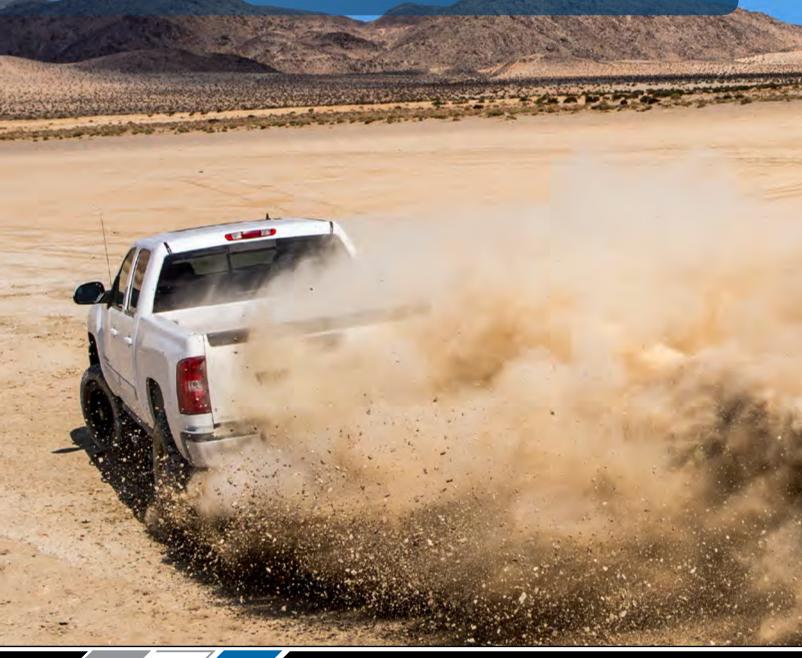

ber lower mount bushing
- Shock boot included
  - 14mm hardened chrome plated shock shaft



# TORSION BAR (IFS) SUSPENSION SYSTEM

A torsion bar suspension, also known as a torsion spring suspension or torsion beam suspension, is a general term for any vehicle suspension that uses a torsion bar as its main weight bearing spring. One end of a long metal bar is attached firmly to the vehicle chassis; the opposite end terminates in a lever, the torsion key, mounted perpendicular to the bar, that is attached to a suspension arm, a spindle, or the axle. Vertical motion of the wheel causes the bar to twist around its axis and is resisted by the bar's torsion resistance. The effective spring rate of the bar is determined by its length, cross section, shape, material, and manufacturing process.



# **STAGE 1 LIFT KIT**



#### **FEATURES AND SPECS**

- 1. High clearance one-piece crossmember
- 2. High strength extended steering knuckles
- 3. Differential skid plate
- 4. ES9000 nitro-charged twin tube shocks
- 5. Heavy-duty rear bump stop contact pads
- HD crossmembers and skid plate constructed from 1/4-inch thick steel
- Retains all four factory bump stops
- GM Stabilitrak-compatible
- Durable powdercoat finish
  - Pro Runner shock upgrade available



# **SOLID AXLE KITS**

Solid axle means you have 1 axle (beam) connecting both wheels. They have less moving parts and are easier to service. Solid-axle center-sections are typically cast iron, which are more durable. Some IFS systems also have weaker steering systems than solid-axle-equipped rigs. The solid-axle steering also isn