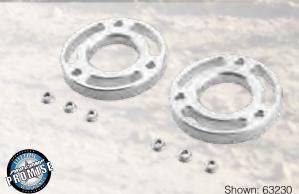

fferential skid plate
- Crossmember compression struts





Shown: K1154B

Shown: K1154BPX

# **PERFORMANCE KIT**

- Pro Runner Black Series 2.75-Inch front coilovers
- Pro Runner 2.0 Black Series Rear Shocks
- Featuring Pro Runner Uniball Control Arms
- Fits 14-16 GM 1500 2/4WD with Steel OE Suspension





Shown: 51103K

# **CHEVROLET / GMC 1500 SUSPENSION**



# A-ARM KIT

- Front Strut Spacers
- ✓ Upper Control Arms
- Lift Height: 4.0 Inch
- Fits 2007 to 2016 GM 1500 2/4WD Steel arms only



# **LEVELING KIT**

- 1.5-inch to 2.25-inch leveling
- ✓ Precision engineered for a factory quality ride
- Increase clearance for larger tire and wheel combinations Up to 33-inch tires
- CNC- machined billet 6061-T6 aluminum alloy material
- Ideal for GM1500's with aftermarket bumpers and winches







- Front & Rear Crossmembers
- Extended Steering Knuckles And Brake Lines
- Specifically designed for 3500HD Dually Rear Axle
- Also available with Pro Runner Shocks





Shown: K1088B

# **NITRO KIT**

- Fits 2011 to 2016 GM 2500 HD 4WD
- Lift height: 2.25-inch front, 1.5-inch rear
- Max tire size: 33-inch
- Includes: Front Shock Extensions, all necessary hardware & instructions



# CHEVROLET / GMC 2500HD SUSPENSION







# **LONG TRAVEL KIT 3-INCH LIFT**

- 12-inches of travel / 5-inch track width increase
- Extended cast upper and cast lower arms
- Designed to fully clear 35-inch tires throughout the travel cycle
- 2.75" diameter, internal bypass front coilover with remote reservoir and 2.5" internal bypass rear shock with remote resevoir
- FMVSS 126 compliant



#### MIT

# **ST