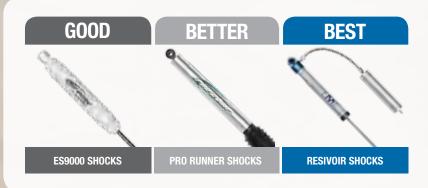

**BLACK SERIES SHOCKS** 

**BLACK SERIES COILOVERS** 





# 2011-16 FORD F-250/F-350 - 4WD

# STAGE 2 6- AND 8-INCH LIFT KITS

- Front lift: Specific rate coil springs and spacers
- Rear lift: Lift blocks, u-bolts with integrated bump stop pads & Add-a-Leaf
- Stage 2 kit includes tubular radius arms
- Durable powder coat finish







# STAGE 1 6- AND 8-INCH LIFT KITS

- Steering Correction: Pitman Arm
- Rear lift: Lift blocks, u-bolts and Add-a-Leaf
- Durable powdercoat
- Factory radius arm relocation brackets





Shown: K4188B

#### **DUALLY 6-INCH LIFT KIT**

- Specifically designed for F350 Dually Rear Axle
- ∠ Available with Pro Runner Shocks
- Steering Correction: Pitman Arm
- Rear lift: Lift blocks, u-bolts and Add-a-Leaf
- Durable powdercoat





Shown: K4181B





Shown: 62161





# STAGE 2 4-INCH LIFT KIT

- Front and rear tuned coil springs
- Front adjustable track bar
- Extended rear sway bar links
- ES9000 nitro-charged shocks or Pro runner monotube shocks
- Brakeline brackets included







# STAGE 1 3.5-INCH LIFT KIT

- Front and rear tuned coil springs
- Front and rear adjustable track bars
- Extended rear sway bar links
- ES9000 nitro-charged shocks or Pro runner monotube shocks
- Brakeline brackets included





# STAGE 1 2.5-INCH LIFT KIT

- Front and rear tuned coil springs
  - ES9000 nitro-charged shocks or Pro runner monotube shocks











# 2009-15 RAM 1500 - 4WD

# STAGE 2 6" LIFT KIT

- Includes MX2.75-Inch front coilover shocks and Pro Runner rear shocks.
- High strength extended steering knuckles
- One-piece crossmembers
- Front differenti