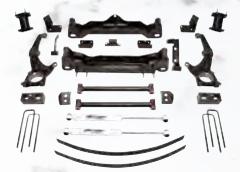

ble powder coat finish
- Steering Correction: Pitman Arm





#### 4- AND 6-INCH LIFT KITS STAGE 1

- Front lift: Specific rate coil springs and spacers
- Durable powder coat finish
- Steering Correction: Pitman Arm
- Factory radius arm relocation brackets







Shown: K2097B





#### STAGE 2 LIFT KIT

- Includes MX2.75-Inch front coilover shocks and Pro Runner rear shocks.
- High strength extended steering knuckles
- One-piece crossmembers
- Front differential skid plate
- Crossmember compression struts (excludes 2016 model)







# STAGE 1 6-INCH LIFT KIT

- High strength extended steering knuckles
- High clearance one-piece crossmembers
- Integrated front differential skid plate
- Designed to maintain factory lower ball joints
- Cast rear blocks
- Available with Pro Runner shocks





Shown: K5080B (K5089B for 2016)

#### **3-INCH LIFT KIT**

- Fits 2005 to 2016 models
- Front lift: Coil Springs
- ✓ Rear lift: Lift blocks and U-Bolts
- Includes ES6000 struts
- Includes ES9000 shocks









#### **LONG TRAVEL KIT 4-INCH LIFT**

- 14-inch front wheel travel and 12-inch rear wheel travel
- 5-inch overall track width increase due to 2.5-inch over cast upper and lower arms
- Designed to fully clear 35-inch tires throughout the travel cycle
- 2.75" diameter, internal bypass front coilovers with remote reservoir and 2.5" internal bypass rear shock with remote resevoir
- FMVSS 126 compliant





Shown: K5150B

# STAGE 2 LIFT KIT 6"

- Includes MX2.75-Inch front coilover shocks and Pro Runner rear shocks.
- High strength extended steering knuckles
- One-piece crossmembers
-