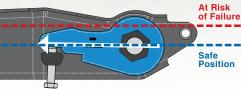

evel Lift forged torsion keys are the fastest, safest and most economical way to raise the front of your truck for the proper attitude. This gives you the clearance and ability to add wider wheels and tires up to 33" in diameter. Pro Comp also offers a lifetime warranty against defects for as long as you own your vehicle.



#### **ABOUT TORSION KEYS**



# **OEM TORSION KEY IN OEM POSITION**

Full stock suspension with an OEM Torsion Key factory installed in the stock position which leaves the front of the truck slightly lower than the rear of the vehicle.



# OEM TORSION KEY IN CRANKED POSITION

Full stock suspension with an OEM Torsion Key Turned to a lifted position which lifts the truck but puts the bolt and torsion key under stress and could break and cause damage to your vehicle.



# LEVEL LIFT TORSION KEY

Full stock suspension with a reclocked Level Lift Torsion Key installed which allows the bolt to remain in the stock position while providing lift to your vehicle.

### LEVEL LIFT KITS



# **LEVEL LIFT NITRO KITS**

Pro Comp Nitro Kits are the economical alternative to a complete suspension system. The Nitro Kit's utilize coil spring spacers, torsion keys, or strut spacers to achieve front lift. This leaves the factory steering geometry intact, preserving factory ride quality and handling. The rear lift is achieved through coil spring spacers, leaf spring shackles or lift blocks. If you want to add larger aftermarket wheels and tires to your rig without installing a complete suspension lift kit, Pro Comp's Nitro Kits were designed with you specifically in mind.