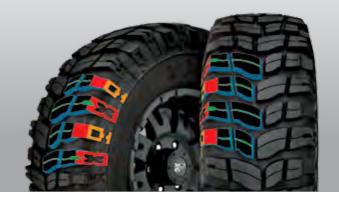

ext adventure. The A/T Sport is capable in any terrain while maintaining quiet on-road manners and backed with a 60-day trial and 60,000 mile warranty.

#### FEATURES AND SPECS

- Sweeping groove technology increases traction and stability in all road conditions
- Staggered design increases grip in all-terrain and inclement weather environments by clawing the driven surface
- Side holder lugs greatly improve traction in all-terrain environments and all-weather conditions while increasing puncture resistance
- All-Terrain compound formulated for the optimum performance across wet, dry, on- and off-road surfaces
- Multi-pitch variation quiet ride assurance alternating tread blocks reduce pitch noise as the noise from one block pitch is canceled out by another











#### PRO COMP TIRES







# **XTERRAIN**

Since its introduction the Pro Comp Xterrain has been regarded as one of the most effective off-road tires available for harsh terrain. Our engineers love to use this tire when testing off-road suspension products because of its amazing performance and durability. Its advanced directional tread pattern is designed to provide maximum traction and control both on- and off-road.

#### **FEATURES AND SPECS**

- Directional tread pattern for superior traction on- and off-road
- Scalloped shoulder lugs for maximum bite
- Aggressive styling without excessive noise
- Full length lug sipes for enhanced wet weather performance
- Siped two-rib center traction zone for increased stability and control
- ✓ Dualguard<sup>™</sup> construction for greater sidewall protection



# **XT