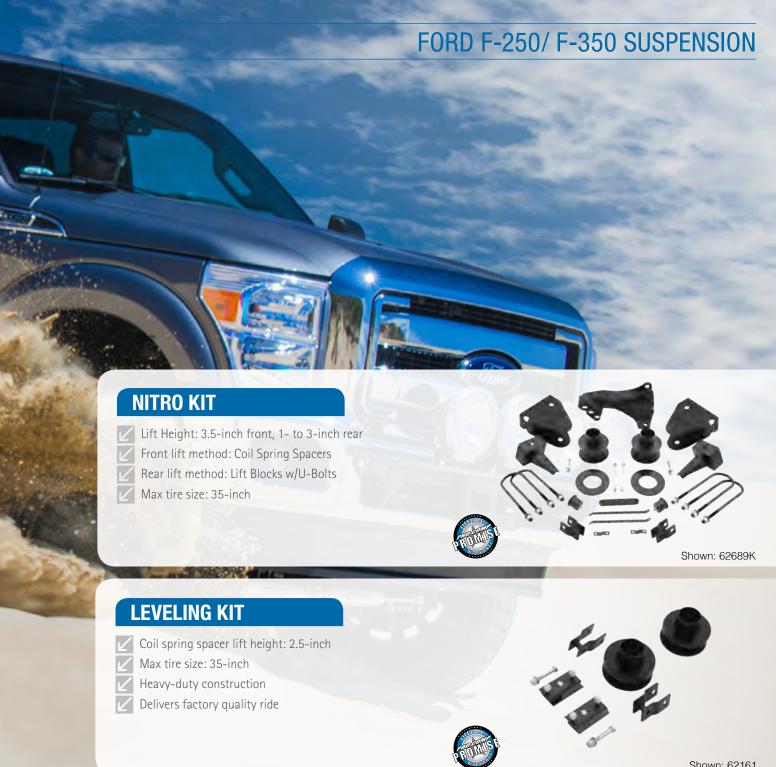

R

ES9000 SHOCKS

**BLACK SERIES SHOCKS** 

**BLACK SERIES COILOVERS** 





# 2011-16 FORD F-250/F-350 - 4WD

# STAGE 2 6- AND 8-INCH LIFT KITS

- Front lift: Specific rate coil springs and spacers
- Rear lift: Lift blocks, u-bolts with integrated bump stop pads & Add-a-Leaf
- Stage 2 kit includes tubular radius arms
- Durable powder coat finish







# STAGE 1 6- AND 8-INCH LIFT KITS

- Steering Correction: Pitman Arm
- Rear lift: Lift blocks, u-bolts and Add-a-Leaf
- Durable powdercoat
- Factory radius arm relocation brackets





Shown: K4188B

#### **DUALLY 6-INCH LIFT KIT**

- Specifically designed for F350 Dually Rear Axle
- ∠ Available with Pro Runner Shocks
- Steering Correction: Pitman Arm
- Rear lift: Lift blocks, u-bolts and Add-a-Leaf
- Durable powdercoat





Shown: K4181B





Shown: 62161





# STAGE 2 4-INCH LIFT KIT

- Front and rear tuned coil springs
- Front adjustable track bar
- Extended rear sway bar links
- ES9000 nitro-charged shocks or Pro runner monotube shocks
- Brakeline brackets included







# STAGE 1 3.5-INCH LIFT KIT

- Front and rear tuned coil springs
- Front and rear adjustable track bars
- Extended rear sway bar links
- ES9000 nitro-charged shocks or Pro runner monotube shocks
- Brakeline brackets included





# STAGE 1 2.5-INCH LIFT KIT

- Front and rear tuned coil springs
  - ES9000 nitro-charged shocks or Pro runner monotube shocks











# 2009-15 RAM 1500 - 4WD

# STAGE 2 6" LIFT KIT

- Includes MX2.75-Inch front coilover shocks and Pro Runner rear shocks.
- High strength extended steering knuckles
- One-piece crossmembers