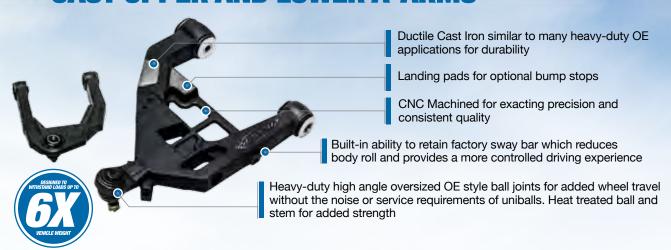

ity. Extended length tie rod ends and CV axles accommodate the 4- to 5-inch track width increase for added high speed stability. Ride height is increased by 3- to 4-inches. Internal and external fender modification required to allow 14 inches of travel with 35" tires. Rear lift height and performance is achieved with longer spring shackles and multi-leaf spring mini packs.





COMPLETE SYSTEM WITH ALL COMPONENTS SPECIFICALLY ENGINEERED TO WORK TOGETHER



14-INCH FRONT WHEEL TRAVEL AND 12-INCH REAR WHEEL TRAVEL (MEASURED ON TUNDRA)



5-INCH OVERALL TRACK WIDTH INCREASE



4-INCH LIFT FOR TUNDRA AND 3-INCH LIFT FOR F-150, DESIGNED TO FULLY CLEAR 35-INCH TIRES THROUGHOUT THE TRAVEL CYCLE



**FMVSS 126 COMPLIANT** 





# LONG TRAVEL SUSPENSION (CONT)

### **CAST UPPER AND LOWER A-ARMS**



# **INTERNAL BYPASS** 2.75-INCH COILOVER

## **INTERNAL BYPASS** 2.5-INCH REAR SHOCK





## **FRONT & REAR FENDER FLARES**





# **STAGE 1 LIFT KIT**



#### **FEATURES AND SPECS**

- 1. High clearance one-piece crossmember
- 2. High strength extended steering knuckles
- 3. Integrated front differential skid plate
- 4. Cast rear blocks w/integrated bump stop pads
- 5. ES9000 nitro-charged twin-tube shocks
- Heavy-duty rear bump stop contact pads
- Durable powdercoat finish
- Designed to maintain factory lower ball joints
  - Pro Runner rear shock upgrade available

# STAGE 2 UPGRADES Black Series Front Coil-over



- 2.75-inch Monotube grained steel shock body with Viton O-rings
- Adjustable preload collar and coil spring to fine tune ride height.
- Rebuildable design
- 7/8" hardened N