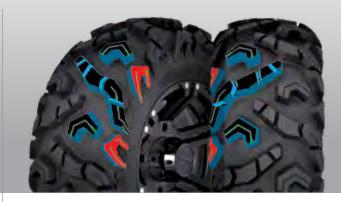

t adventure. The A/T Sport is capable in any terrain while maintaining quiet on-road manners and backed with a 60-day trial and 60,000 mile warranty.

#### FEATURES AND SPECS

- Sweeping groove technology increases traction and stability in all road conditions
- Staggered design increases grip in all-terrain and inclement weather environments by clawing the driven surface
- Side holder lugs greatly improve traction in all-terrain environments and all-weather conditions while increasing puncture resistance
- All-Terrain compound formulated for the optimum performance across wet, dry, on- and off-road surfaces
- Multi-pitch variation quiet ride assurance alternating tread blocks reduce pitch noise as the noise from one block pitch is canceled out by another











#### PRO COMP TIRES







# **XTERRAIN**

Since its introduction the Pro Comp Xterrain has been regarded as one of the most effective off-road tires available for harsh terrain. Our engineers love to use this tire when testing off-road suspension products because of its amazing performance and durability. Its advanced directional tread pattern is designed to provide maximum traction and control both on- and off-road.

#### **FEATURES AND SPECS**

- Directional tread pattern for superior traction on- and off-road
- Scalloped shoulder lugs for maximum bite
- Aggressive styling without excessive noise
- Full length lug sipes for enhanced wet weather performance
- Siped two-rib center traction zone for increased stability and control
- ✓ Dualguard<sup>™</sup> construction for greater sidewall protection



# **XTRE