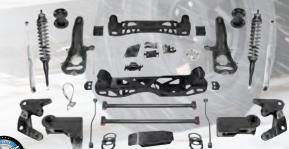

track bar
- Extended rear sway bar links
- ES9000 nitro-charged shocks or Pro runner monotube shocks
- Brakeline brackets included







# STAGE 1 3.5-INCH LIFT KIT

- Front and rear tuned coil springs
- Front and rear adjustable track bars
- Extended rear sway bar links
- ES9000 nitro-charged shocks or Pro runner monotube shocks
- Brakeline brackets included





# STAGE 1 2.5-INCH LIFT KIT

- Front and rear tuned coil springs
  - ES9000 nitro-charged shocks or Pro runner monotube shocks











# 2009-15 RAM 1500 - 4WD

# STAGE 2 6" LIFT KIT

- Includes MX2.75-Inch front coilover shocks and Pro Runner rear shocks.
- High strength extended steering knuckles
- One-piece crossmembers
- Front differential skid plate
- Crossmember compression struts
- Kit for Eco-diesel available









Shown: K2084BPX

# STAGE 1 4- AND 6-INCH LIFT KIT

- Available with Pro Runner strut and shock upgrades.
- High strength extended steering knuckles
- One-piece crossmembers
- Front differential skid plate
- Crossmember compression struts





Shown: K2084B

# **A-ARM KIT**

- Front Strut Spacers
- Upper Control Arms
- Lift Height: 4.0 Inch







#### 4- AND 6-INCH LIFT KITS STAGE 2

- Front lift: Specific rate coil springs and spacers
- Stage 2 kit includes tubular radius arms
- Durable powder coat finish
- Steering Correction: Pitman Arm





#### 4- AND 6-INCH LIFT KITS STAGE 1

- Front lift: Specific rate coil springs and spacers
- Durable powder coat finish
- Steering Correction: Pitman Arm
- Factory radius arm relocation brackets







Shown: K2097B





#### STAGE 2 LIFT KIT

- I