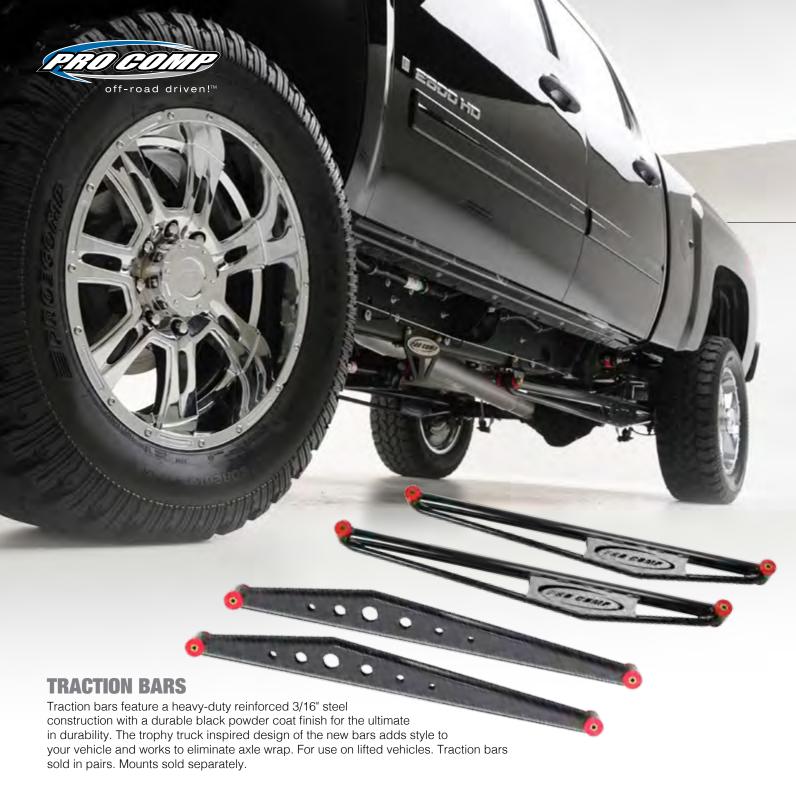

- Fits 2007 to 2016
- Lift height: 3-inch front, 1-inch rear
- Front lift method: Strut Spacer
- Rear lift method: Lift Blocks w/U-Bolts
- Max tire size: 33-inch



Shown: 65225K

#### **GOOD**

#### **BETTER**

#### **BEST**



ES9000 SHOCKS



PRO RUNNER SHOCKS

AND THE RESIDENCE OF THE PARTY OF THE PARTY





**BLACK SERIES SHOCKS** 

**BLACK SERIES COILOVERS** 



#### **6-INCH LIFT KIT** STAGE 1

- High strength Extended Steering Knuckles
- One piece Cross members
- Crossmember compression struts
- Heavy duty differential brackets
- Heavy duty bump stop extensions
- Sway bar drop brackets





Shown: 5084B

# 3-INCH LIFT KIT

- Fits 2005 to 2013 Toyota Hilux 4WD
- Front lift method: Coil Springs
- Rear lift method: Blocks and U-Bolts
- Sway Bar Brackets included





Shown: 5083B





# BILLET ALUMINUM RESERVOIR CLAMPS

Billet aluminum incorporating a finned design with stainless steel bolts that not only dissipates heat transferred from the shocks remote reservoir but also prevents rust accumulation on clamps. Clear anodized. Sold in pairs, one pair required per shock.



# SUSPENSION ACCESSORIES



# **SUSPENSION ACCESSORIES**

Pro Comp carries a wide range of accessories to support your suspension system. From our heavy duty traction bars to our high quality steering stabilizers and skid plate kits, we can fill all of your suspension needs! When you think suspension for your truck...think Pro Comp!







#### **STEERING STABILIZERS**

Get better steering control and feel with a Pro Comp ES2000 or Pro Runner steering stabilizer system. These great looking kits are