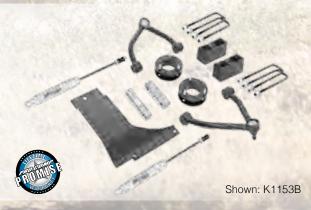

sting performance. Pro Comp blocks also come standard with a durable black powder coating.







#### 4- AND 6-INCH LIFT KITS STAGE 1

- Available with Pro Runner strut and shock upgrades.
- High strength extended steering knuckles

Crossmember compression struts

- One-piece crossmembers
- Front differential skid plate
- Crossmember compression struts





Shown: K1154B

Shown: K1154BPX

# **PERFORMANCE KIT**

- Pro Runner Black Series 2.75-Inch front coilovers
- Pro Runner 2.0 Black Series Rear Shocks
- Featuring Pro Runner Uniball Control Arms
- Fits 14-16 GM 1500 2/4WD with Steel OE Suspension





Shown: 51103K

# **CHEVROLET / GMC 1500 SUSPENSION**



# A-ARM KIT

- Front Strut Spacers
- ✓ Upper Control Arms
- Lift Height: 4.0 Inch
- Fits 2007 to 2016 GM 1500 2/4WD Steel arms only



# **LEVELING KIT**

- 1.5-inch to 2.25-inch leveling
- ✓ Precision engineered for a factory quality ride
- Increase clearance for larger tire and wheel combinations Up to 33-inch tires
- CNC- machined billet 6061-T6 aluminum alloy material
- Ideal for GM1500's with aftermarket bumpers and winches







- Front & Rear Crossmembers
- Extended Steering Knuckles And Brake Lines
- Specifically designed for 3500HD Dually Rear Axle
- Also available with Pro Runner Shocks





Shown: K1088B

# **NITRO KIT**

- Fits 2011 to 2016 GM 2500 HD 4WD
- Lift height: 2.25-inch front, 1.5-inch rear
- Max tire size: 33-inch
- Includes: Front Shock Extensions, all necessary hardware & instructions



# CHEVROLET / GMC 2500HD SUSPENSION







# **LONG TRAVEL KIT 3-INCH LIFT**

- 12-inches of travel / 5-inch