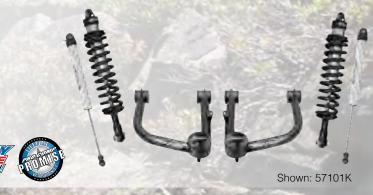

2.5" internal bypass rear shock with remote resevoir
- FMVSS 126 compliant





Shown: K5150B

# STAGE 2 LIFT KIT 6"

- Includes MX2.75-Inch front coilover shocks and Pro Runner rear shocks.
- High strength extended steering knuckles
- One-piece crossmembers
- Front differential skid plate
- Crossmember compression struts



#### STAGE 1 4-, 6- AND 7-INCH LIFT KIT

- High strength extended steering knuckles
- One-piece crossmembers
- Crossmember compression struts
- Heavy-duty bump stop extensions
- Available with Pro Runner struts and shocks
- Rear lift blocks and Add-a-Leafs







Shown: K5069B

# **TOYOTA TUNDRA SUSPENSION**

# **PERFORMANCE KIT**

- Pro Runner Black Series 2.75-Inch front coilovers
- Pro Runner 2.0 Black Series Rear Shocks
- Featuring Pro Runner Uniball Control Arms



# **A-ARM KIT**

- Front Strut Spacers
- **Upper Control Arms**
- Lift Height: 4.0 Inch
- Fits 2007 to 2015



# **LEVELING KIT**

- Fits 2007 to 2016
- Lift height: 2.5-inch
- Lift method: Strut Spacer
- Max tire size: 33-inch



Shown: 65225

# **NITRO KIT**

- Fits 2007 to 2016
- Lift height: 3-inch front, 1-inch rear
- Front lift method: Strut Spacer
- Rear lift method: Lift Blocks w/U-Bolts
- Max tire size: 33-inch



Shown: 65225K

#### **GOOD**

#### **BETTER**

#### **BEST**



ES9000 SHOCKS



PRO RUNNER SHOCKS

AND THE RESIDENCE OF THE PARTY OF THE PARTY





**BLACK SERIES SHOCKS** 

**BLACK SERIES COILOVERS** 



#### **6-INCH LIFT KIT** STAGE 1

- High strength Extended Steering Knuckles
- One piece Cross members
- Crossmember compression struts
- Heavy duty differential bra