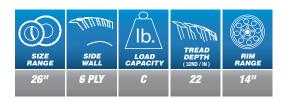

mance side-by-side UTV's. With hardcore styling, they grip and bite the terrain to conquer any obstacle. At the heart of the tire's design is the cutting edge directional tread pattern which is optimized to deliver superior traction and control. The Xtreme Trax also Features aggressive shoulder lugs that enhance off-road traction and provide the ultimate protection for the sidewall and rim.

#### **FEATURES AND SPECS**

- Available sizes: Front 26x9R14 / Rear 26x11R14
- Advanced directional tread pattern provides superior control and traction
- Aggressive sidewall and shoulder lugs for extra bite and side wall protection
- Heavy-duty 6-ply radial construction, maximum puncture and abrasion resistance
- High-tech rubber compound provides long treadwear life with a smooth controlled ride