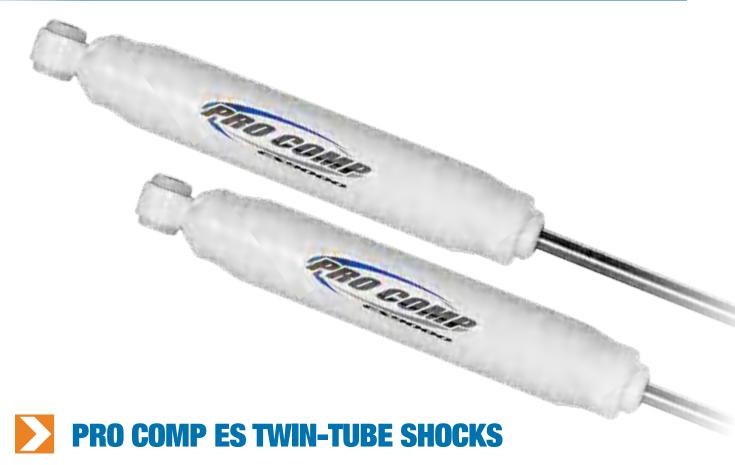

rovide the option of raising the front suspension up to 2.75" depending on application or maintaining the factory ride height and rake thanks to the patent pending 180° SS height adjustable collar.





#### **SHOCK COMPARISON**

Pro Runner SS monotube shocks provide significantly improved performance compared to traditional twin-tube or hydraulic shocks. This is due in part to the high pressure nitrogen gas charge inside the shocks that eliminates performance robbing aeration. This race inspired monotube design also dissipates heat more quickly allowing lower operating temperatures. Add to this the precision multi stage valving and VSRTTM in each shock and you have the ultimate performance shock solution!

# 2011 Chevy Silverado with Pro Runner SS Shock

Stock position
Raised position





These shocks consist of two nested cylindrical tubes, an inner tube that is called the "working tube" or the "pressure tube", and an outer tube called the "reserve tube". At the bottom of the shock on the inside is a compression valve. When the piston is forced up or down by bumps in the road, hydraulic fluid moves between different chambers via small holes in the piston and via the valve, converting the "shock" energy into heat which must then be dissipated.

Twin-tube gas charged – This design represented a significant advancement over the basic twin-tube form. Its overall structure is very similar to the twin-tube, but a low-pressure charge of nitrogen gas is added to the reserve tube. The result of this alteration is a dramatic reduction in "foaming" or "aeration", the undesirable ou