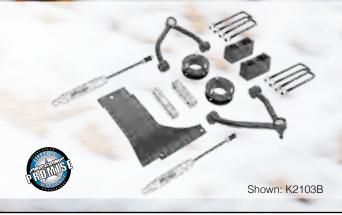

brackets included





# STAGE 1 2.5-INCH LIFT KIT

- Front and rear tuned coil springs
  - ES9000 nitro-charged shocks or Pro runner monotube shocks











# 2009-15 RAM 1500 - 4WD

# STAGE 2 6" LIFT KIT

- Includes MX2.75-Inch front coilover shocks and Pro Runner rear shocks.
- High strength extended steering knuckles
- One-piece crossmembers
- Front differential skid plate
- Crossmember compression struts
- Kit for Eco-diesel available









Shown: K2084BPX

# STAGE 1 4- AND 6-INCH LIFT KIT

- Available with Pro Runner strut and shock upgrades.
- High strength extended steering knuckles
- One-piece crossmembers
- Front differential skid plate
- Crossmember compression struts





Shown: K2084B

# **A-ARM KIT**

- Front Strut Spacers
- Upper Control Arms
- Lift Height: 4.0 Inch







#### 4- AND 6-INCH LIFT KITS STAGE 2

- Front lift: Specific rate coil springs and spacers
- Stage 2 kit includes tubular radius arms
- Durable powder coat finish
- Steering Correction: Pitman Arm





#### 4- AND 6-INCH LIFT KITS STAGE 1

- Front lift: Specific rate coil springs and spacers
- Durable powder coat finish
- Steering Correction: Pitman Arm
- Factory radius arm relocation brackets







Shown: K2097B





#### STAGE 2 LIFT KIT

- Includes MX2.75-Inch front coilover shocks and Pro Runner rear shocks.
- High strength extended steering knuckles
- One-piece crossmembers
- Front differential skid plate
- Crossmember compression struts (excludes 2016 model)







# STAGE 1 6-INCH LIFT KIT

- High strength extended steering knuckles
- High clearance one-piece crossmembers
- I