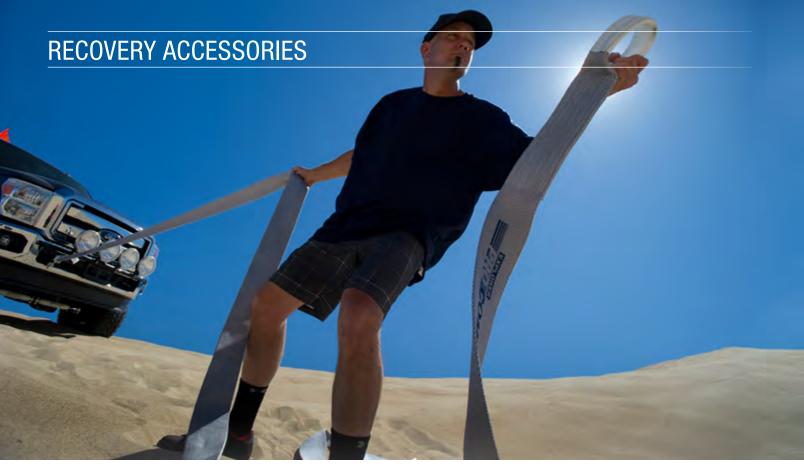

Number: #9101



#### **4x6 DRIVING LIGHT (PAIR PACK)**

- Two clear driving lights, complete wiring and switch kit, in one highperformance package
- Lights are 55-watt Halogen/quartz bulbs for enhanced efficiency
- Black ABS housings
- Multi-position mount facilitates installation and positioning
- Height w/Mount: 3.375" Width: 5.75" Depth: 2.625"
- Available with amber fog (#9250) or clear driving (#9200) lenses



- H3 bulb and 55 watts of lighting power in the palm of your hand ideal for emergencies
- Includes 12-foot coiled power cord that plugs into any 12V cigarette lighter receptacle
- Available in high impact black ABS housing with built-in handle and rear on/off switch
- Highly polished reflector
- Length with handle: 10.25" Lens diameter: 5" Depth: 2.25"
- Part Number: #9011







# **RECOVERY ACCESSORIES**



#### **HEAVY DUTY STRAPS**

SEE PAGE 359 FOR PART NUMBERS

2" X 20' 220000 2" X 30' 230000 3" X 30' 330000

Constructed from durable, high strength nylon that resists weather, moisture and abrasion. Features super stitched leather wrapped end loops for towing vehicles without damage to paint or chrome.



#### ATV/SNOWMOBILE STRAPS

P/N: 101500

Heavy duty recovery strap sized down and perfect for OHV usage. It fits great in tool pouches, fanny packs or ATV storage compartments. Stylish wrapped end loops protect paint and chrome finish and assure years of practical usage.



Universal Light Duty Strap; 1.5 in. x 15 ft. Strap; 10000 lb.rating. A must have emergency tool for any car/SUV/ truck. Hook not included.



#### TREE TRUNK PROTECTOR

P/N: 306000

A