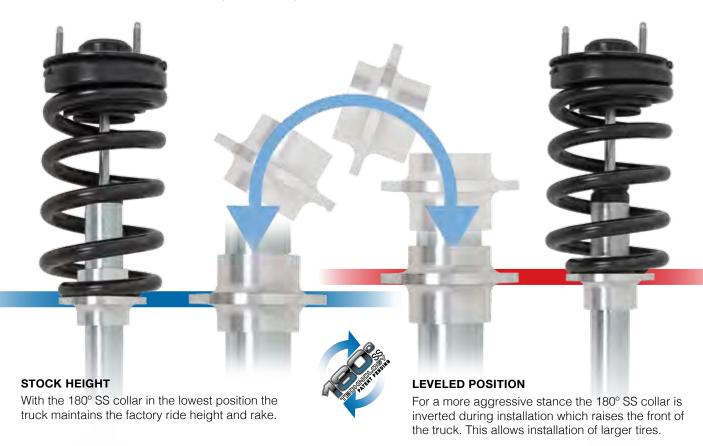

nd unique style you're looking for.

\*Coil spring not included.

#### **FEATURES AND SPECS**

- ✓ Monotube design
- Nitrogen gas charged
- Brushed and zinc-plated w/ clear coat finish
- VSRT™ Vehicle Specific Ride Tuning
- Natural rubber bushing
- Patent pending 180° SS™ height adjustable collar
- Optional color anodized 6061-T6 aluminum collar
- Helix coil isolator
- Multi-stage disc pack
- Teflon-coated internal bearing
- Hardened chrome-plated 14mm shaft









#### **ADJUSTABLE-HEIGHT COLLAR**

Pro Runner SS monotube shocks do more than just improve vehicle ride and handling. They also provide the option of raising the front suspension up to 2.75" depending on application or maintaining the factory ride height and rake thanks to the patent pending 180° SS height adjustable collar.





#### **SHOCK COMPARISON**

Pro Runner SS monotube shocks provide significantly improved performance compared to traditional twin-tube or hydraulic shocks. This is due in part to the high pressure nitrogen gas charge inside the shocks that eliminates performance robbing aeration. This race inspired monotube design also dissipates heat more quickly allowing lower operating temperatures. Add to this the precision multi stage valving and VSRTTM in each shock and you have the ultimate performance shock solution!

# 2011 Chevy Silverado with Pro Runner SS Shock

Stock position
Raised position





These shocks consist of two nested cylindrical tubes, an inner tube that is called the "working tube" or the "pressure tube", and an outer tube called the "reserve tube". At the bottom of the shock