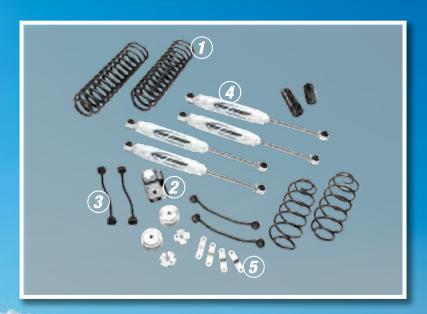

use each pair of links is independent of the other, the axle can "rotate" freely, allowing for roll. In practical terms, this means that when one wheel has to travel in a different vertical path than the other wheel (over a bump/obstacle), the unaffected wheel stays in contact with the ground. While turning the body rolls to the outside of the turn, decreasing the distance between the frame/body and the outside axle end, and increasing the distance between the frame/body and the inside axle end. The 4-link design, with its parallel links that pivot at each end, is designed to resolve this relatively complex set of dynamic variables. Side to side movement is controlled by a track bar & is mounted laterally between the axle, at one end, and the frame at the other.



# **STAGE 1 LIFT KIT**



#### **FEATURES AND SPECS**

- 1. Front and rear tuned coil springs
- 2. Rear track bar bracket
- 3. Front and rear sway bar links
- 4. ES9000 nitro-charged twin-tube shocks
- 5. Brake line brackets



Pro Runner shock upgrade available

# STAGE 2 UPGRADES Boxed Lower Control Arms



# **Upper Control Arms**



- 1/
- Increase weld area around the bushing eyelet for improved strength
- 4
- Can be mounted traditionally with the bend down or upside down for improved break-over angles
- The front arms are formed to eliminate tire scrub at steering lock



The Black Series are the most advanced shocks that Pro Comp has ever offered, providing superior performance both on-road and off. Top-of-the-line materials and hand crafted assembly result in unmatched quality no matter what terrain lies