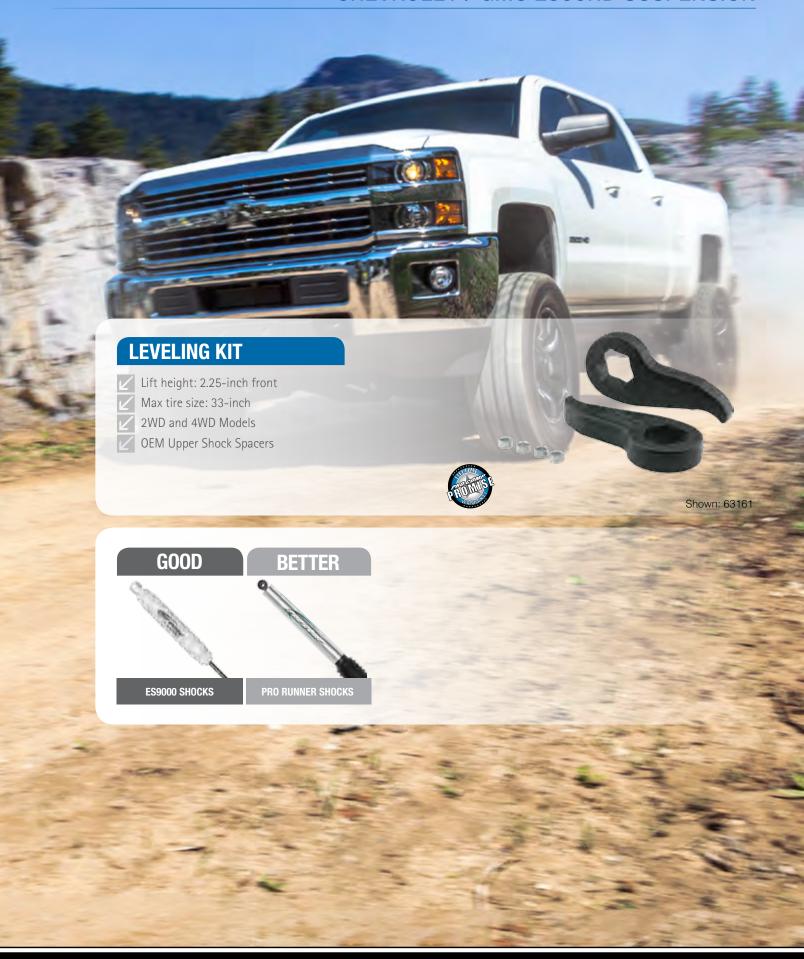

ft Height: 4.0 Inch
- Fits 2007 to 2016 GM 1500 2/4WD Steel arms only



# **LEVELING KIT**

- 1.5-inch to 2.25-inch leveling
- ✓ Precision engineered for a factory quality ride
- Increase clearance for larger tire and wheel combinations Up to 33-inch tires
- CNC- machined billet 6061-T6 aluminum alloy material
- Ideal for GM1500's with aftermarket bumpers and winches







- Front & Rear Crossmembers
- Extended Steering Knuckles And Brake Lines
- Specifically designed for 3500HD Dually Rear Axle
- Also available with Pro Runner Shocks





Shown: K1088B

# **NITRO KIT**

- Fits 2011 to 2016 GM 2500 HD 4WD
- Lift height: 2.25-inch front, 1.5-inch rear
- Max tire size: 33-inch
- Includes: Front Shock Extensions, all necessary hardware & instructions



# CHEVROLET / GMC 2500HD SUSPENSION







# **LONG TRAVEL KIT 3-INCH LIFT**

- 12-inches of travel / 5-inch track width increase
- Extended cast upper and cast lower arms
- Designed to fully clear 35-inch tires throughout the travel cycle
- 2.75" diameter, internal bypass front coilover with remote reservoir and 2.5" internal bypass rear shock with remote resevoir
- FMVSS 126 compliant



#### MIT

# **STAGE 2** 6-INCH LIFT KIT

- Includes MX2.75-Inch front coilover shocks and Pro Runner rear shocks.
- High strength extended steering knuckles
- High clearance one-piece crossmembers
- Integrated front differential skid plate
- Crossmember compression struts



#### **STAGE 1** 6-INCH LIFT KIT

- High strength extended steering knuckles
- High clearance one-piece crossmembers
- Integrated front differential skid plate
- Design