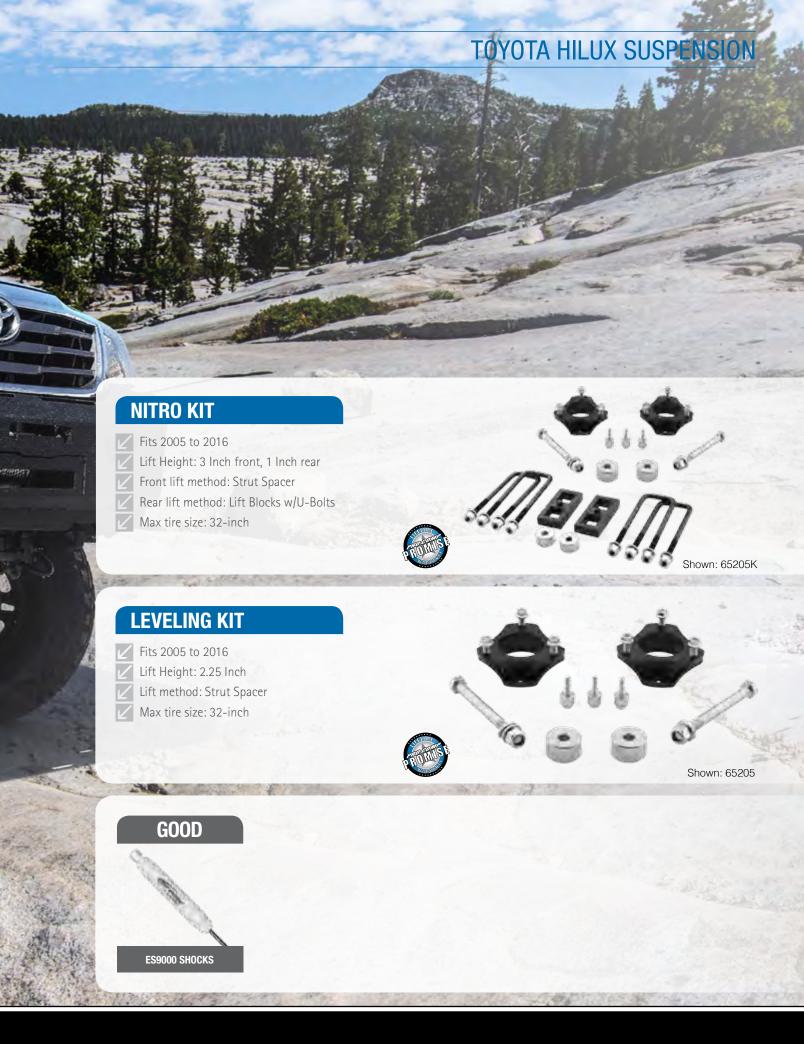

*

- Fits 2007 to 2016
- Lift height: 3-inch front, 1-inch rear
- Front lift method: Strut Spacer
- Rear lift method: Lift Blocks w/U-Bolts
- Max tire size: 33-inch



Shown: 65225K

#### **GOOD**

#### **BETTER**

#### **BEST**



ES9000 SHOCKS



PRO RUNNER SHOCKS

AND THE RESIDENCE OF THE PARTY OF THE PARTY





**BLACK SERIES SHOCKS** 

**BLACK SERIES COILOVERS** 



#### **6-INCH LIFT KIT** STAGE 1

- High strength Extended Steering Knuckles
- One piece Cross members
- Crossmember compression struts
- Heavy duty differential brackets
- Heavy duty bump stop extensions
- Sway bar drop brackets





Shown: 5084B

# 3-INCH LIFT KIT

- Fits 2005 to 2013 Toyota Hilux 4WD
- Front lift method: Coil Springs
- Rear lift method: Blocks and U-Bolts
- Sway Bar Brackets included





Shown: 5083B





# BILLET ALUMINUM RESERVOIR CLAMPS

Billet aluminum incorporating a finned design with stainless steel bolts that not only dissipates heat transferred from the shocks remote reservoir but also prevents rust accumulation on clamps. Clear anodized. Sold in pairs, one pair required per shock.



# SUSPENSION ACCESSORIES



# **SUSPENSION ACCESSORIES**

Pro Comp carries a wide range of accessories to support your suspension system. From our heavy duty traction bars to our high quality steering stabilizers and skid plate kits, we can fill all of your suspension needs! When you think suspension for your truck...think Pro Comp!







#### **STEERING STABILIZERS**

Get better steering control and feel with a Pro Comp ES2000 or Pro Runner steering stabilizer system. These great looking kits ar