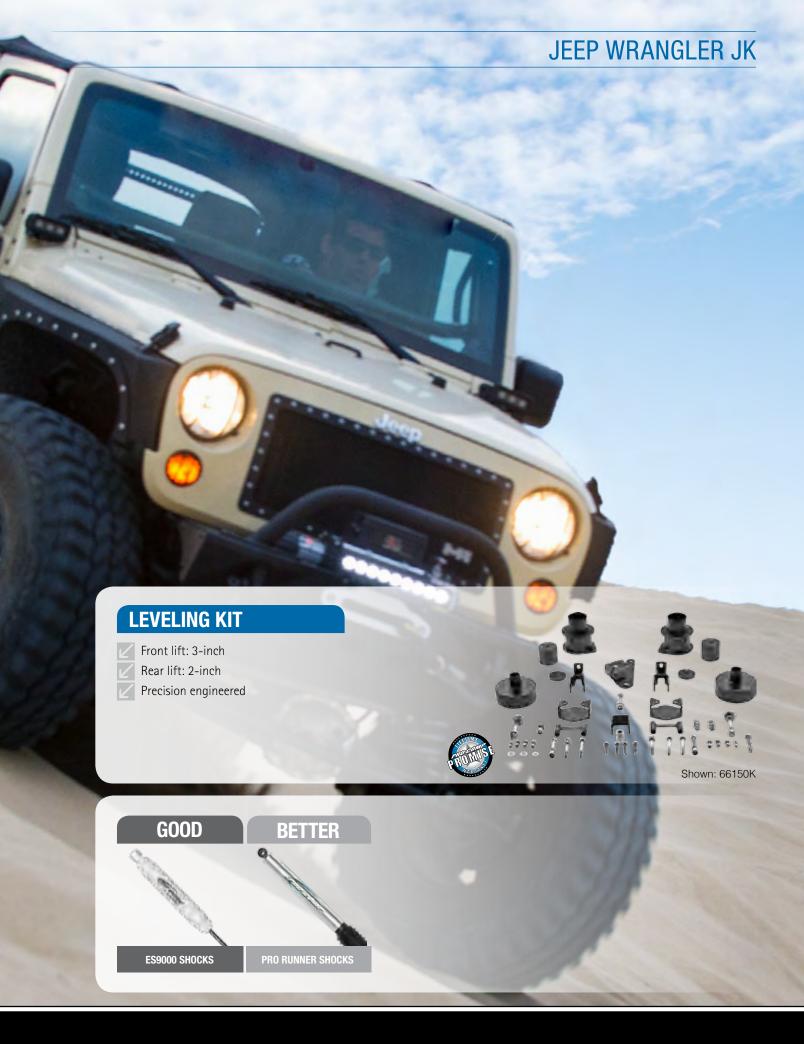

designed for F350 Dually Rear Axle
- ∠ Available with Pro Runner Shocks
- Steering Correction: Pitman Arm
- Rear lift: Lift blocks, u-bolts and Add-a-Leaf
- Durable powdercoat





Shown: K4181B





Shown: 62161





# STAGE 2 4-INCH LIFT KIT

- Front and rear tuned coil springs
- Front adjustable track bar
- Extended rear sway bar links
- ES9000 nitro-charged shocks or Pro runner monotube shocks
- Brakeline brackets included







# STAGE 1 3.5-INCH LIFT KIT

- Front and rear tuned coil springs
- Front and rear adjustable track bars
- Extended rear sway bar links
- ES9000 nitro-charged shocks or Pro runner monotube shocks
- Brakeline brackets included





# STAGE 1 2.5-INCH LIFT KIT

- Front and rear tuned coil springs
  - ES9000 nitro-charged shocks or Pro runner monotube shocks











# 2009-15 RAM 1500 - 4WD

# STAGE 2 6" LIFT KIT

- Includes MX2.75-Inch front coilover shocks and Pro Runner rear shocks.
- High strength extended steering knuckles
- One-piece crossmembers
- Front differential skid plate
- Crossmember compression struts
- Kit for Eco-diesel available









Shown: K2084BPX

# STAGE 1 4- AND 6-INCH LIFT KIT

- Available with Pro Runner strut and shock upgrades.
- High strength extended steering knuckles
- One-piece crossmembers
- Front differential skid plate
- Crossmember compression struts





Shown: K2084B

# **A-ARM KIT**

- Front Strut Spacers
- Upper Control Arms
- Lift Height: 4.0 Inch







#### 4- AND 6-INCH LIFT KITS STAGE 2

- Front lift: Specific rate coil springs and spacers
- Stage 2 kit includes tubular radius arms
- Durable powder