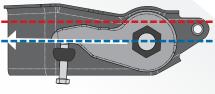

Easy installation
- Easily returned to stock



# LEVEL LIFT TORSION KEYS



#### **FORGED TORSION KEYS**

- Precision-forged chromoly construction
- Stronger than OEM cast part
- Larger CNC-machined adjuster bolt pockets
- Engineered for a snug fit on torsion bar for optimized performance
- Durable powder coat finish
- Easy installation
- Clears up to 33" tires
- Easily returned to stock
- ✓ Pro Comp Promise Lifetime Warranty

Pro Comp's Level Lift forged torsion keys are the fastest, safest and most economical way to raise the front of your truck for the proper attitude. This gives you the clearance and ability to add wider wheels and tires up to 33" in diameter. Pro Comp also offers a lifetime warranty against defects for as long as you own your vehicle.



#### **ABOUT TORSION KEYS**



# **OEM TORSION KEY IN OEM POSITION**

Full stock suspension with an OEM Torsion Key factory installed in the stock position which leaves the front of the truck slightly lower than the rear of the vehicle.



# OEM TORSION KEY IN CRANKED POSITION

Full stock suspension with an OEM Torsion Key Turned to a lifted position which lifts the truck but puts the bolt and torsion key under stress and could break and cause damage to your vehicle.



# LEVEL LIFT TORSION KEY

Full stock suspension with a reclocked Level Lift Torsion Key installed which allows the bolt to remain in the stock position while providing lift to your vehicle.

### LEVEL LIFT KITS



# **LEVEL LIFT NITRO KITS**

Pro Comp Nitro Kits are the economical alternative to a complete suspension system. The Nitro Kit's utilize coi