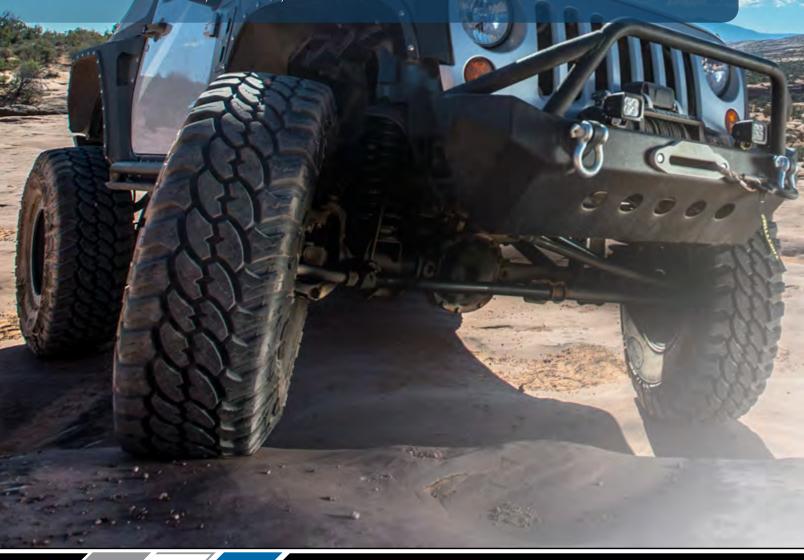

oupling. In addition, because each pair of links is independent of the other, the axle can "rotate" freely, allowing for roll. In practical terms, this means that when one wheel has to travel in a different vertical path than the other wheel (over a bump/obstacle), the unaffected wheel stays in contact with the ground. While turning the body rolls to the outside of the turn, decreasing the distance between the frame/body and the outside axle end, and increasing the distance between the frame/body and the inside axle end. The 4-link design, with its parallel links that pivot at each end, is designed to resolve this relatively complex set of dynamic variables. Side to side movement is controlled by a track bar & is mounted laterally between the axle, at one end, and the frame at the other.



# **STAGE 1 LIFT KIT**



#### **FEATURES AND SPECS**

- 1. Front and rear tuned coil springs
- 2. Rear track bar bracket
- 3. Front and rear sway bar links
- 4. ES9000 nitro-charged twin-tube shocks
- 5. Brake line brackets



Pro Runner shock upgrade available

# STAGE 2 UPGRADES Boxed Lower Control Arms



# **Upper Control Arms**



- 1/
- Increase weld area around the bushing eyelet for improved strength
- 4
- Can be mounted traditionally with the bend down or upside down for improved break-over angles
- The front arms are formed to eliminate tire scrub at steering lock



The Black Series are the most advanced shocks that Pro Comp has ever offered, providing superior performance both on-road and off. Top-of-the-line materials and hand crafted assembly result in unmatched quality no