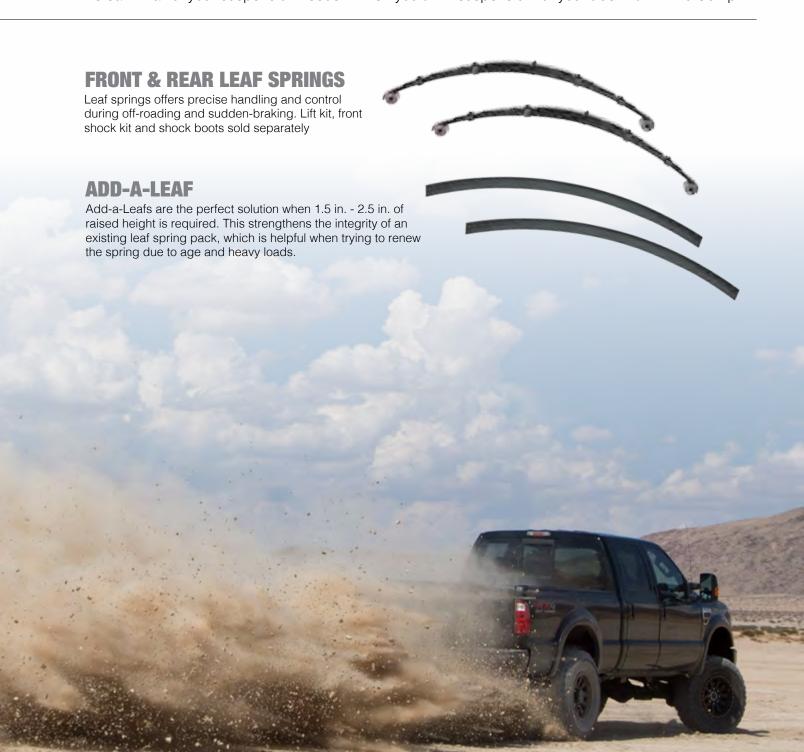

FT KIT

- Fits 2005 to 2013 Toyota Hilux 4WD
- Front lift method: Coil Springs
- Rear lift method: Blocks and U-Bolts
- Sway Bar Brackets included





Shown: 5083B





# BILLET ALUMINUM RESERVOIR CLAMPS

Billet aluminum incorporating a finned design with stainless steel bolts that not only dissipates heat transferred from the shocks remote reservoir but also prevents rust accumulation on clamps. Clear anodized. Sold in pairs, one pair required per shock.



# SUSPENSION ACCESSORIES



# **SUSPENSION ACCESSORIES**

Pro Comp carries a wide range of accessories to support your suspension system. From our heavy duty traction bars to our high quality steering stabilizers and skid plate kits, we can fill all of your suspension needs! When you think suspension for your truck...think Pro Comp!







#### **STEERING STABILIZERS**

Get better steering control and feel with a Pro Comp ES2000 or Pro Runner steering stabilizer system. These great looking kits are designed specifically for lifted vehicles running larger wheels and tires. Single and dual steering stabilizer kits are available for most popular applications.



#### **MULTIPLE SHOCK HOOP KITS**

Get improved control and handling for your lifted truck with a Pro Comp shock hoop system. These application specific systems allow you to run multiple shocks on your front axle for increased performance and a more aggressive off road appearance. Kits are available for many popular light trucks with a variety of shocks options.

### SUSPENSION ACCESSORIES



Pro Comp degree shims are constructed of alloy aluminum are designed to