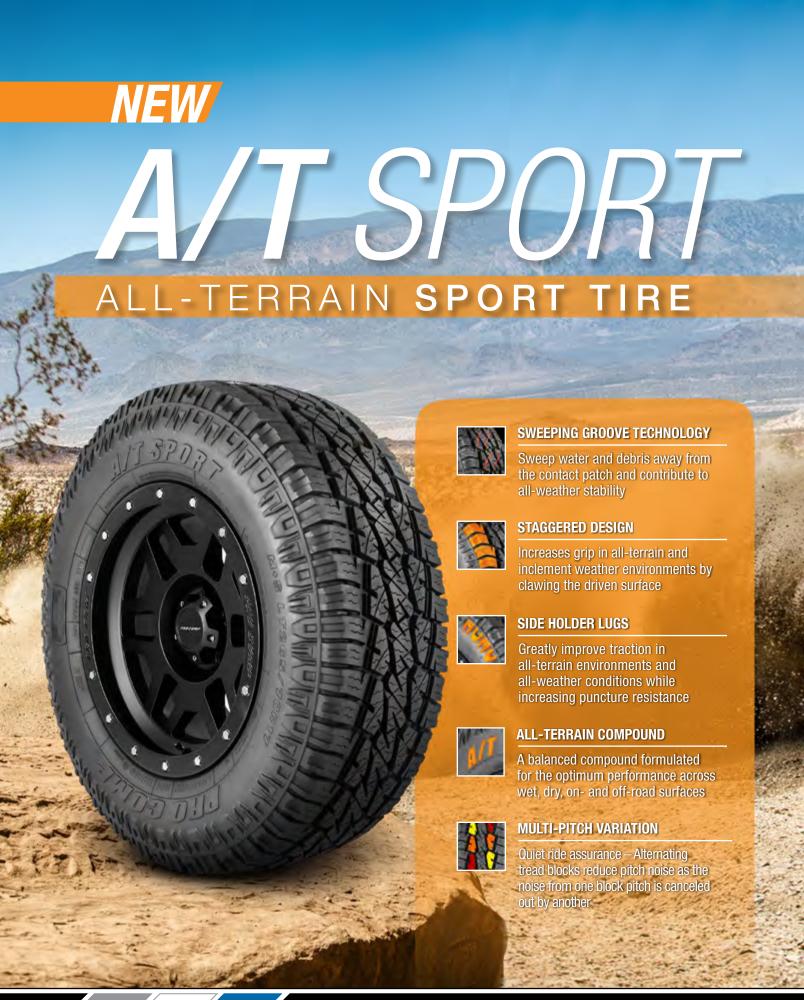

lled Satin Black

17", 18", 20"

5, 6, and 8 lug



102

106

Satin Black Milled Satin Black

Satin Black

18", 20"

17", 18", 20"

6 and 8 lug



**ACCESS** 

Satin Black Milled

17", 18", 20", 22", 24"

5, 6, and 8 lug



TRIGGER 5 and 6 lug



Machined Satin Black Satin Black Milled

20", 22"

5, 6, and 8 lug

Machined Dark Tint Satin Black

5, 6, and 8 lug

# PRO COMP WHEELS





SERIES 51

STEEL WHEELS



**SERIES 97** 



**SERIES 252** 



103

Satin Black Milled Chrome

5, 6, and 8 lug



107

Machined Satin Black Satin Black

20"

5, 6, and 8 lug



Machined Satin Black Satin Black

20"

5, 6, and 8 lug



104

108

Satin Black Milled Machined Satin Black

18", 20"

5, 6, and 8 lug



Satin Black Milled

20"

5, 6, and 8 lug



**FADE** 

Satin Black Milled

20"

5, 6, and 8 lug





#### PRO COMP TIRES







# XTREME MT2

The Pro Comp Xtreme MT2 radial is designed for full-size trucks, Jeeps and SUVs that see a combination of on- and off-road use. No matter if it's hauling heavy loads or exploring rugged terrain, the Xtreme MT2 delivers the toughness and traction needed to get the job done. The aggressive open tread design was optimized using computer modeling to deliver unsurpassed grip and control without excessive noise.

#### **FEATURES AND SPECS**

- 2-step tread block design enhances stability, braking performance and promotes even tread wear
- Alternating scalloped shoulder lugs and aggressive sidewall tread pattern deliver extra bite and traction in mud, rocks, dirt and trenches
- Full length elliptical siping for improved wet and cold weather traction