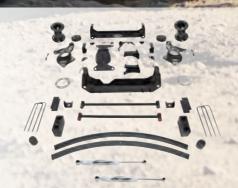

ssive stance
- Durable E-coat finish on U-bolts with Zinc plated nuts
- Easy installation
- Easily returned to stock
- Pro Comp Promise Lifetime Warranty







# **LEVEL LIFT BLOCK & U-BOLT KITS**

Whether you haul heavy loads or just want a little added rake to your truck's stance, Pro Comp has heavy-duty block and U-bolt systems to fit your needs. Each system features heavy-duty OE-style blocks and U-bolts for easy installation and lasting performance. Pro Comp blocks also come standard with a durable black powder coating.







#### 4- AND 6-INCH LIFT KITS STAGE 1

- Available with Pro Runner strut and shock upgrades.
- High strength extended steering knuckles

Crossmember compression struts

- One-piece crossmembers
- Front differential skid plate
- Crossmember compression struts





Shown: K1154B

Shown: K1154BPX

# **PERFORMANCE KIT**

- Pro Runner Black Series 2.75-Inch front coilovers
- Pro Runner 2.0 Black Series Rear Shocks
- Featuring Pro Runner Uniball Control Arms
- Fits 14-16 GM 1500 2/4WD with Steel OE Suspension





Shown: 51103K

# **CHEVROLET / GMC 1500 SUSPENSION**



# A-ARM KIT

- Front Strut Spacers
- ✓ Upper Control Arms
- Lift Height: 4.0 Inch
- Fits 2007 to 2016 GM 1500 2/4WD Steel arms only



# **LEVELING KIT**

- 1.5-inch to 2.25-inch leveling
- ✓ Precision engineered for a factory quality ride
- Increase clearance for larger tire and wheel combinations Up to 33-inch tires
- CNC- machined billet 6061-T6 aluminum alloy material
- Ideal for GM1500's with aftermarket bumpers and winches







- Front & Rear Crossmembers
- Extended Steering Knuc