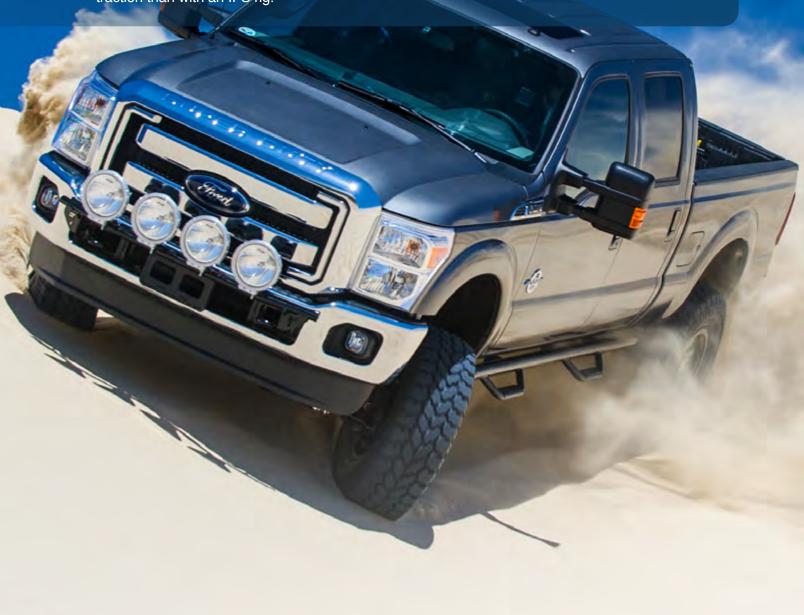

bilitrak-compatible
- Durable powdercoat finish
  - Pro Runner shock upgrade available



# **SOLID AXLE KITS**

Solid axle means you have 1 axle (beam) connecting both wheels. They have less moving parts and are easier to service. Solid-axle center-sections are typically cast iron, which are more durable. Some IFS systems also have weaker steering systems than solid-axle-equipped rigs. The solid-axle steering also isn't susceptible to extreme camber and toe changes under load and cycle as an IFS rig. When it comes to off-road travel, as one side of the solid axle is forced up or down, the other side is forced in the opposite direction. IFS doesn't operate this way because each side is working independently. This means that the solid axle has more chance of traction than with an IFS rig.



# **STAGE 1 LIFT KIT**



#### **FEATURES AND SPECS**

- Radius arm drop brackets maintain factory operating angles for a compliant ride
- 2. Adjustable track bar bracket and drop
- 3. Pitman arm
- 4. Sway bar and bump stop drop brackets
- 5. ES9000 nitro-charged twin-tube shocks
- Rear coil springs spacers to maintain factory load capacity and ride quality
- Integrated rear track bar bracket
- Durable powder-coat finish
- Specific front spring rates for diesel and gas engine

# STAGE 2 UPGRADE TUBULAR RADIUS ARMS



- Replaces factory radius arms for added strength and durability
- Constructed from 4130 chromoly tubing
- 3/16" thick steel plate



# **>**

## JEEP SOLID AXLE KITS

The 4-link is a common suspension design that includes 4 control arms, a lateral locating bar (track bar),