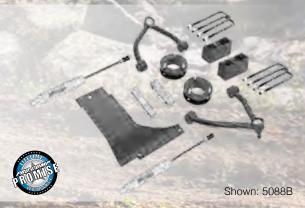

IT 6"

- Includes MX2.75-Inch front coilover shocks and Pro Runner rear shocks.
- High strength extended steering knuckles
- One-piece crossmembers
- Front differential skid plate
- Crossmember compression struts



#### STAGE 1 4-, 6- AND 7-INCH LIFT KIT

- High strength extended steering knuckles
- One-piece crossmembers
- Crossmember compression struts
- Heavy-duty bump stop extensions
- Available with Pro Runner struts and shocks
- Rear lift blocks and Add-a-Leafs







Shown: K5069B

# **TOYOTA TUNDRA SUSPENSION**

# **PERFORMANCE KIT**

- Pro Runner Black Series 2.75-Inch front coilovers
- Pro Runner 2.0 Black Series Rear Shocks
- Featuring Pro Runner Uniball Control Arms



# **A-ARM KIT**

- Front Strut Spacers
- **Upper Control Arms**
- Lift Height: 4.0 Inch
- Fits 2007 to 2015



# **LEVELING KIT**

- Fits 2007 to 2016
- Lift height: 2.5-inch
- Lift method: Strut Spacer
- Max tire size: 33-inch



Shown: 65225

# **NITRO KIT**

- Fits 2007 to 2016
- Lift height: 3-inch front, 1-inch rear
- Front lift method: Strut Spacer
- Rear lift method: Lift Blocks w/U-Bolts
- Max tire size: 33-inch



Shown: 65225K

#### **GOOD**

#### **BETTER**

#### **BEST**



ES9000 SHOCKS



PRO RUNNER SHOCKS

AND THE RESIDENCE OF THE PARTY OF THE PARTY





**BLACK SERIES SHOCKS** 

**BLACK SERIES COILOVERS** 



#### **6-INCH LIFT KIT** STAGE 1

- High strength Extended Steering Knuckles
- One piece Cross members
- Crossmember compression struts
- Heavy duty differential brackets
- Heavy duty bump stop extensions
- Sway bar drop brackets





Shown: 5084B

# 3-INCH LIFT KIT

- Fits 2