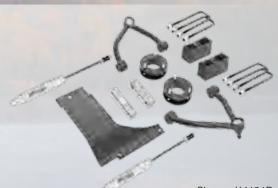

ks.
- High strength extended steering knuckles
- High clearance one-piece crossmembers
- Integrated front differential skid plate
- Crossmember compression struts



#### **STAGE 1** 6-INCH LIFT KIT

- High strength extended steering knuckles
- High clearance one-piece crossmembers
- Integrated front differential skid plate
- Designed to maintain factory lower ball joints
- Cast rear blocks w/integrated bump stop pads
- Compatible with Roll Stability Control®





Shown: K4189B

# FORD F-150 SUSPENSION

# **PERFORMANCE KIT**

- Pro Runner Black Series 2.75-Inch front coilovers
- Pro Runner 2.0 Black Series Rear Shocks
- Featuring Pro Runner Uniball Control Arms
- Fits 09-13 Ford F-150 2/4WD



# **A-ARM KIT**

- Front Strut Spacers
- Upper Control Arms
- Lift Height: 4.0 Inch
- 2015 F150



Shown: K4191B

# **LEVELING KIT**

- Front strut spacers 2.5-inch front lift
- Max tire size: 33" Diameter
- Precision engineered
  - Heavy-duty construction



Shown: 62206

**GOOD** 

BETTER

ES9000 SHOCKS

**BLACK SERIES SHOCKS** 

**BLACK SERIES COILOVERS** 





# 2011-16 FORD F-250/F-350 - 4WD

# STAGE 2 6- AND 8-INCH LIFT KITS

- Front lift: Specific rate coil springs and spacers
- Rear lift: Lift blocks, u-bolts with integrated bump stop pads & Add-a-Leaf
- Stage 2 kit includes tubular radius arms
- Durable powder coat finish







# STAGE 1 6- AND 8-INCH LIFT KITS

- Steering Correction: Pitman Arm
- Rear lift: Lift blocks, u-bolts and Add-a-Leaf
- Durable powdercoat
- Factory radius arm relocation brackets





Shown: K4188B

#### **DUALLY 6-INCH LIFT KIT**

- Specifically des