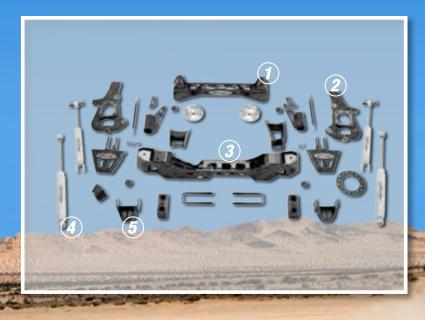

Shock boot included
  - 14mm hardened chrome plated shock shaft



# TORSION BAR (IFS) SUSPENSION SYSTEM

A torsion bar suspension, also known as a torsion spring suspension or torsion beam suspension, is a general term for any vehicle suspension that uses a torsion bar as its main weight bearing spring. One end of a long metal bar is attached firmly to the vehicle chassis; the opposite end terminates in a lever, the torsion key, mounted perpendicular to the bar, that is attached to a suspension arm, a spindle, or the axle. Vertical motion of the wheel causes the bar to twist around its axis and is resisted by the bar's torsion resistance. The effective spring rate of the bar is determined by its length, cross section, shape, material, and manufacturing process.



# **STAGE 1 LIFT KIT**



#### **FEATURES AND SPECS**

- 1. High clearance one-piece crossmember
- 2. High strength extended steering knuckles
- 3. Differential skid plate
- 4. ES9000 nitro-charged twin tube shocks
- 5. Heavy-duty rear bump stop contact pads
- HD crossmembers and skid plate constructed from 1/4-inch thick steel
- Retains all four factory bump stops
- GM Stabilitrak-compatible
- Durable powdercoat finish
  - Pro Runner shock upgrade available



# **SOLID AXLE KITS**

Solid axle means you have 1 axle (beam) connecting both wheels. They have less moving parts and are easier to service. Solid-axle center-sections are typically cast iron, which are more durable. Some IFS systems also have weaker steering systems than solid-axle-equipped rigs. The solid-axle steering also isn't susceptible to extreme