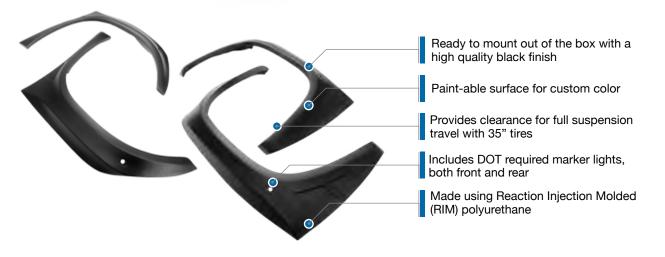

. Ride height is increased by 3- to 4-inches. Internal and external fender modification required to allow 14 inches of travel with 35" tires. Rear lift height and performance is achieved with longer spring shackles and multi-leaf spring mini packs.





COMPLETE SYSTEM WITH ALL COMPONENTS SPECIFICALLY ENGINEERED TO WORK TOGETHER



14-INCH FRONT WHEEL TRAVEL AND 12-INCH REAR WHEEL TRAVEL (MEASURED ON TUNDRA)



5-INCH OVERALL TRACK WIDTH INCREASE



4-INCH LIFT FOR TUNDRA AND 3-INCH LIFT FOR F-150, DESIGNED TO FULLY CLEAR 35-INCH TIRES THROUGHOUT THE TRAVEL CYCLE



**FMVSS 126 COMPLIANT** 





# LONG TRAVEL SUSPENSION (CONT)

### **CAST UPPER AND LOWER A-ARMS**



# **INTERNAL BYPASS** 2.75-INCH COILOVER

## **INTERNAL BYPASS** 2.5-INCH REAR SHOCK





## **FRONT & REAR FENDER FLARES**





# **STAGE 1 LIFT KIT**



#### **FEATURES AND SPECS**

- 1. High clearance one-piece crossmember
- 2. High strength extended steering knuckles
- 3. Integrated front differential skid plate
- 4. Cast rear blocks w/integrated bump stop pads
- 5. ES9000 nitro-charged twin-tube shocks
- Heavy-duty rear bump stop contact pads
- Durable powdercoat finish
- Designed to maintain factory lower ball joints
  - Pro Runner rear shock upgrade available

# STAGE 2 UPGRADES Black Series Front Coil-over



- 2.75-inch Monotube grained steel shock body with Viton O-rings
- Adjustable preload collar and coil spring to fine tune ride height.
- Rebuildable design
- 7/8" hardened NitroCarb shock shaft

## **Pro Runner Rear Shock**



- 2.0-inch Monotube grained steel shock body
  - Rubber lower mount bushi