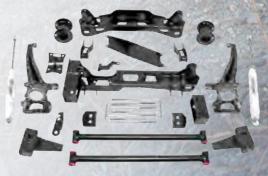

s
- Designed to fully clear 35-inch tires throughout the travel cycle
- 2.75" diameter, internal bypass front coilover with remote reservoir and 2.5" internal bypass rear shock with remote resevoir
- FMVSS 126 compliant



#### MIT

# **STAGE 2** 6-INCH LIFT KIT

- Includes MX2.75-Inch front coilover shocks and Pro Runner rear shocks.
- High strength extended steering knuckles
- High clearance one-piece crossmembers
- Integrated front differential skid plate
- Crossmember compression struts



#### **STAGE 1** 6-INCH LIFT KIT

- High strength extended steering knuckles
- High clearance one-piece crossmembers
- Integrated front differential skid plate
- Designed to maintain factory lower ball joints
- Cast rear blocks w/integrated bump stop pads
- Compatible with Roll Stability Control®





Shown: K4189B

# FORD F-150 SUSPENSION

# **PERFORMANCE KIT**

- Pro Runner Black Series 2.75-Inch front coilovers
- Pro Runner 2.0 Black Series Rear Shocks
- Featuring Pro Runner Uniball Control Arms
- Fits 09-13 Ford F-150 2/4WD



# **A-ARM KIT**

- Front Strut Spacers
- Upper Control Arms
- Lift Height: 4.0 Inch
- 2015 F150



Shown: K4191B

# **LEVELING KIT**

- Front strut spacers 2.5-inch front lift
- Max tire size: 33" Diameter
- Precision engineered
  - Heavy-duty construction



Shown: 62206

**GOOD** 

BETTER

ES9000 SHOCKS

**BLACK SERIES SHOCKS** 

**BLACK SERIES COILOVERS** 





# 2011-16 FORD F-250/F-350 - 4WD

# STAGE 2 6- AND 8-INCH LIFT KITS

- Front lift: Specific rate coil springs and spacers
- Rear lift: Lift blocks, u-bolts with integrated bump stop pads & Add-a-Le