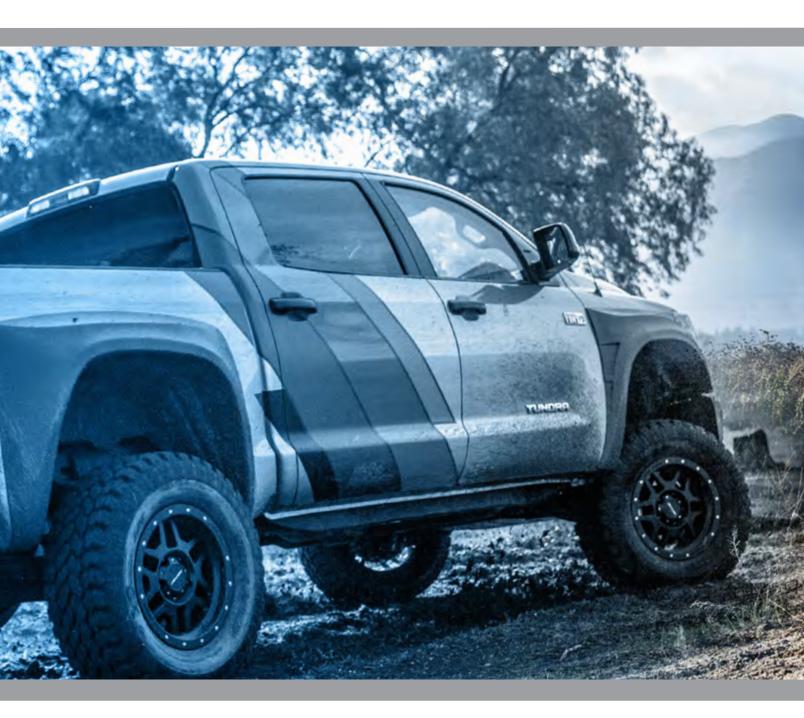

e side-by-side UTV's. With hardcore styling, they grip and bite the terrain to conquer any obstacle. At the heart of the tire's design is the cutting edge directional tread pattern which is optimized to deliver superior traction and control. The Xtreme Trax also Features aggressive shoulder lugs that enhance off-road traction and provide the ultimate protection for the sidewall and rim.

#### **FEATURES AND SPECS**

- Available sizes: Front 26x9R14 / Rear 26x11R14
- Advanced directional tread pattern provides superior control and traction
- Aggressive sidewall and shoulder lugs for extra bite and side wall protection
- Heavy-duty 6-ply radial construction, maximum puncture and abrasion resistance
- High-tech rubber compound provides long treadwear life with a smooth controlled ride