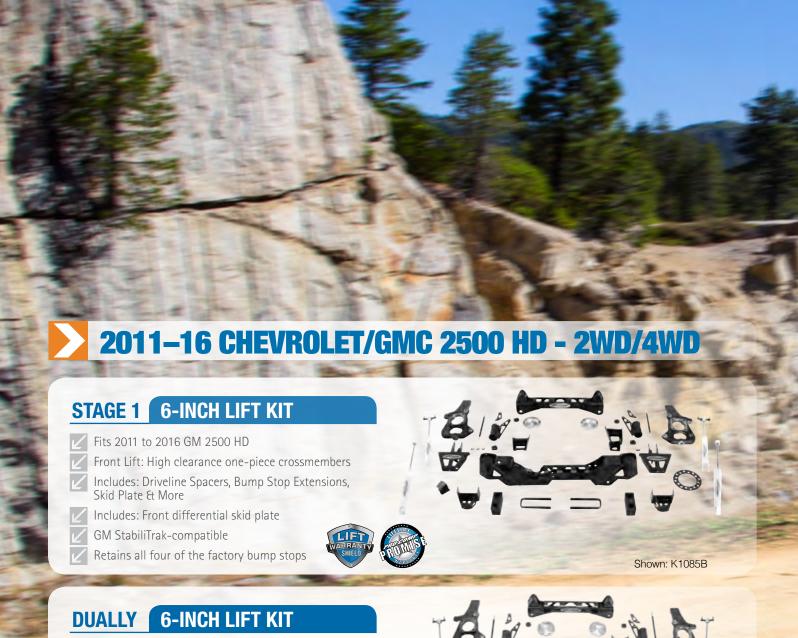

ential skid plate
- Crossmember compression struts





Shown: K1154B

Shown: K1154BPX

# **PERFORMANCE KIT**

- Pro Runner Black Series 2.75-Inch front coilovers
- Pro Runner 2.0 Black Series Rear Shocks
- Featuring Pro Runner Uniball Control Arms
- Fits 14-16 GM 1500 2/4WD with Steel OE Suspension





Shown: 51103K

# **CHEVROLET / GMC 1500 SUSPENSION**



# A-ARM KIT

- Front Strut Spacers
- ✓ Upper Control Arms
- Lift Height: 4.0 Inch
- Fits 2007 to 2016 GM 1500 2/4WD Steel arms only



# **LEVELING KIT**

- 1.5-inch to 2.25-inch leveling
- ✓ Precision engineered for a factory quality ride
- Increase clearance for larger tire and wheel combinations Up to 33-inch tires
- CNC- machined billet 6061-T6 aluminum alloy material
- Ideal for GM1500's with aftermarket bumpers and winches







- Front & Rear Crossmembers
- Extended Steering Knuckles And Brake Lines
- Specifically designed for 3500HD Dually Rear Axle
- Also available with Pro Runner Shocks





Shown: K1088B

# **NITRO KIT**

- Fits 2011 to 2016 GM 2500 HD 4WD
- Lift height: 2.25-inch front, 1.5-inch rear
- Max tire size: 33-inch
- Includes: Front Shock Extensions, all necessary hardware & instructions



# CHEVROLET / GMC 2500HD SUSPENSION







# **LONG TRAVEL KIT 3-INCH LIFT**

- 12-inches of travel / 5-inch track width increase
- Extended cast upper and cast lower arms
- Designed to fully clear 35-inch tires throughout the travel cycle
- 2.75" diameter, internal bypass front coilover with remote reservoir and 2.5" internal bypass rear shock with remote resevoir
- FMVSS 126 compliant



#### MIT

# **STAGE