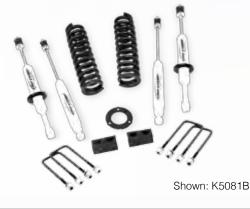

tman Arm
- Factory radius arm relocation brackets







Shown: K2097B





#### STAGE 2 LIFT KIT

- Includes MX2.75-Inch front coilover shocks and Pro Runner rear shocks.
- High strength extended steering knuckles
- One-piece crossmembers
- Front differential skid plate
- Crossmember compression struts (excludes 2016 model)







# STAGE 1 6-INCH LIFT KIT

- High strength extended steering knuckles
- High clearance one-piece crossmembers
- Integrated front differential skid plate
- Designed to maintain factory lower ball joints
- Cast rear blocks
- Available with Pro Runner shocks





Shown: K5080B (K5089B for 2016)

#### **3-INCH LIFT KIT**

- Fits 2005 to 2016 models
- Front lift: Coil Springs
- ✓ Rear lift: Lift blocks and U-Bolts
- Includes ES6000 struts
- Includes ES9000 shocks









#### **LONG TRAVEL KIT 4-INCH LIFT**

- 14-inch front wheel travel and 12-inch rear wheel travel
- 5-inch overall track width increase due to 2.5-inch over cast upper and lower arms
- Designed to fully clear 35-inch tires throughout the travel cycle
- 2.75" diameter, internal bypass front coilovers with remote reservoir and 2.5" internal bypass rear shock with remote resevoir
- FMVSS 126 compliant





Shown: K5150B

# STAGE 2 LIFT KIT 6"

- Includes MX2.75-Inch front coilover shocks and Pro Runner rear shocks.
- High strength extended steering knuckles
- One-piece crossmembers
- Front differential skid plate
- Crossmember compression struts



#### STAGE 1 4-, 6- AND 7-INCH LIFT KIT

- High strength extended steering knuckles
- One-piece crossmembers
- Crossmember compression struts