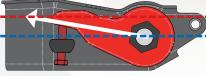

bolt pockets
- Engineered for a snug fit on torsion bar for optimized performance
- Durable powder coat finish
- Easy installation
- Clears up to 33" tires
- Easily returned to stock
- ✓ Pro Comp Promise Lifetime Warranty

Pro Comp's Level Lift forged torsion keys are the fastest, safest and most economical way to raise the front of your truck for the proper attitude. This gives you the clearance and ability to add wider wheels and tires up to 33" in diameter. Pro Comp also offers a lifetime warranty against defects for as long as you own your vehicle.



#### **ABOUT TORSION KEYS**



# **OEM TORSION KEY IN OEM POSITION**

Full stock suspension with an OEM Torsion Key factory installed in the stock position which leaves the front of the truck slightly lower than the rear of the vehicle.



# OEM TORSION KEY IN CRANKED POSITION

Full stock suspension with an OEM Torsion Key Turned to a lifted position which lifts the truck but puts the bolt and torsion key under stress and could break and cause damage to your vehicle.



# LEVEL LIFT TORSION KEY

Full stock suspension with a reclocked Level Lift Torsion Key installed which allows the bolt to remain in the stock position while providing lift to your vehicle.

### LEVEL LIFT KITS



# **LEVEL LIFT NITRO KITS**

Pro Comp Nitro Kits are the economical alternative to a complete suspension system. The Nitro Kit's utilize coil spring spacers, torsion keys, or strut spacers to achieve front lift. This leaves the factory steering geometry intact, preserving factory ride quality and handling. The rear lift is achieved through coil sp