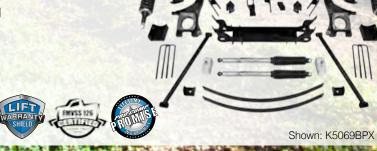

its 2005 to 2016 models
- Front lift: Coil Springs
- ✓ Rear lift: Lift blocks and U-Bolts
- Includes ES6000 struts
- Includes ES9000 shocks









#### **LONG TRAVEL KIT 4-INCH LIFT**

- 14-inch front wheel travel and 12-inch rear wheel travel
- 5-inch overall track width increase due to 2.5-inch over cast upper and lower arms
- Designed to fully clear 35-inch tires throughout the travel cycle
- 2.75" diameter, internal bypass front coilovers with remote reservoir and 2.5" internal bypass rear shock with remote resevoir
- FMVSS 126 compliant





Shown: K5150B

# STAGE 2 LIFT KIT 6"

- Includes MX2.75-Inch front coilover shocks and Pro Runner rear shocks.
- High strength extended steering knuckles
- One-piece crossmembers
- Front differential skid plate
- Crossmember compression struts



#### STAGE 1 4-, 6- AND 7-INCH LIFT KIT

- High strength extended steering knuckles
- One-piece crossmembers
- Crossmember compression struts
- Heavy-duty bump stop extensions
- Available with Pro Runner struts and shocks
- Rear lift blocks and Add-a-Leafs







Shown: K5069B

# **TOYOTA TUNDRA SUSPENSION**

# **PERFORMANCE KIT**

- Pro Runner Black Series 2.75-Inch front coilovers
- Pro Runner 2.0 Black Series Rear Shocks
- Featuring Pro Runner Uniball Control Arms



# **A-ARM KIT**

- Front Strut Spacers
- **Upper Control Arms**
- Lift Height: 4.0 Inch
- Fits 2007 to 2015



# **LEVELING KIT**

- Fits 2007 to 2016
- Lift height: 2.5-inch
- Lift method: Strut Spacer
- Max tire size: 33-inch



Shown: 65225

# **NITRO KIT**

- Fits 2007 to 2016
- Lift height: 3-inch front, 1-inch rear