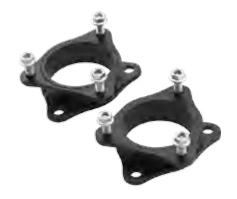

which must then be dissipated.

Twin-tube gas charged – This design represented a significant advancement over the basic twin-tube form. Its overall structure is very similar to the twin-tube, but a low-pressure charge of nitrogen gas is added to the reserve tube. The result of this alteration is a dramatic reduction in "foaming" or "aeration", the undesirable outcome of a twin-tube overheating and failing which presents as foaming hydraulic fluid dripping out of the assembly.

#### **FEATURES AND SPECS**



Twin tube nitrogen stabilized



10-stage velocity sensitive valving



Expanded twin tube design increases fluid capacity up to 50%



1-3/8" nylon banded piston



5/8" chrome hardened piston rod



Optional shock boots sold separately











# LEVEL LIFT SPACERS & EXTENSIONS





#### **COIL SPACERS**

- Heavy-duty steel construction
- Delivers a factory quality ride
- Increased clearance for larger tire and wheel combinations
- Easy installation
- Easily returned to stock
- Pro Comp Promise Lifetime Warranty

#### **STEEL STRUT EXTENSIONS**

- Precision engineered
- Heavy-duty construction
- Installs on factory strut assembly
- Increased clearance for larger tire and wheel combinations
- Easy Installation
- Factory quality ride
- Easily returned to stock
- Pro Comp Promise Lifetime Warranty

#### **BILLET STRUT SPACERS**

- Precision engineered for a factory quality ride
- Heavy-duty construction
- CNC- machined billet 6061-T6 aluminum alloy material
- Increase clearance for larger tire and wheel combinations
- Ideal for vehicles with aftermarket bumpers and win