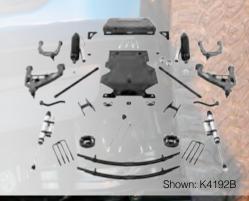

pers and winches







- Front & Rear Crossmembers
- Extended Steering Knuckles And Brake Lines
- Specifically designed for 3500HD Dually Rear Axle
- Also available with Pro Runner Shocks





Shown: K1088B

# **NITRO KIT**

- Fits 2011 to 2016 GM 2500 HD 4WD
- Lift height: 2.25-inch front, 1.5-inch rear
- Max tire size: 33-inch
- Includes: Front Shock Extensions, all necessary hardware & instructions



# CHEVROLET / GMC 2500HD SUSPENSION







# **LONG TRAVEL KIT 3-INCH LIFT**

- 12-inches of travel / 5-inch track width increase
- Extended cast upper and cast lower arms
- Designed to fully clear 35-inch tires throughout the travel cycle
- 2.75" diameter, internal bypass front coilover with remote reservoir and 2.5" internal bypass rear shock with remote resevoir
- FMVSS 126 compliant



#### MIT

# **STAGE 2** 6-INCH LIFT KIT

- Includes MX2.75-Inch front coilover shocks and Pro Runner rear shocks.
- High strength extended steering knuckles
- High clearance one-piece crossmembers
- Integrated front differential skid plate
- Crossmember compression struts



#### **STAGE 1** 6-INCH LIFT KIT

- High strength extended steering knuckles
- High clearance one-piece crossmembers
- Integrated front differential skid plate
- Designed to maintain factory lower ball joints
- Cast rear blocks w/integrated bump stop pads
- Compatible with Roll Stability Control®





Shown: K4189B

# FORD F-150 SUSPENSION

# **PERFORMANCE KIT**

- Pro Runner Black Series 2.75-Inch front coilovers
- Pro Runner 2.0 Black Series Rear Shocks
- Featuring Pro Runner Uniball Control Arms
- Fits 09-13 Ford