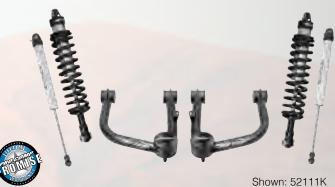

**STAGE 2** 6-INCH LIFT KIT

- Includes MX2.75-Inch front coilover shocks and Pro Runner rear shocks.
- High strength extended steering knuckles
- High clearance one-piece crossmembers
- Integrated front differential skid plate
- Crossmember compression struts



#### **STAGE 1** 6-INCH LIFT KIT

- High strength extended steering knuckles
- High clearance one-piece crossmembers
- Integrated front differential skid plate
- Designed to maintain factory lower ball joints
- Cast rear blocks w/integrated bump stop pads
- Compatible with Roll Stability Control®





Shown: K4189B

# FORD F-150 SUSPENSION

# **PERFORMANCE KIT**

- Pro Runner Black Series 2.75-Inch front coilovers
- Pro Runner 2.0 Black Series Rear Shocks
- Featuring Pro Runner Uniball Control Arms
- Fits 09-13 Ford F-150 2/4WD



# **A-ARM KIT**

- Front Strut Spacers
- Upper Control Arms
- Lift Height: 4.0 Inch
- 2015 F150



Shown: K4191B

# **LEVELING KIT**

- Front strut spacers 2.5-inch front lift
- Max tire size: 33" Diameter
- Precision engineered
  - Heavy-duty construction



Shown: 62206

**GOOD** 

BETTER

ES9000 SHOCKS

**BLACK SERIES SHOCKS** 

**BLACK SERIES COILOVERS** 





# 2011-16 FORD F-250/F-350 - 4WD

# STAGE 2 6- AND 8-INCH LIFT KITS

- Front lift: Specific rate coil springs and spacers
- Rear lift: Lift blocks, u-bolts with integrated bump stop pads & Add-a-Leaf
- Stage 2 kit includes tubular radius arms
- Durable powder coat finish







# STAGE 1 6- AND 8-INCH LIFT KITS

- Steering Correction: Pitman Arm
- Rear lift: Lift blocks, u-bolts and Add-a-Leaf
- Durable powdercoat
- Factory rad