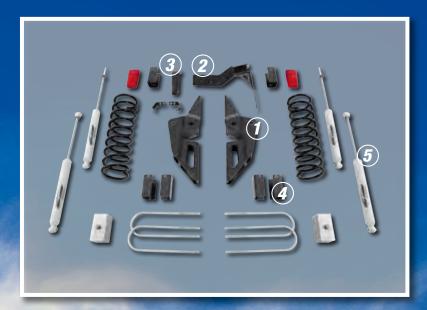

ble powdercoat finish
  - Pro Runner shock upgrade available



# **SOLID AXLE KITS**

Solid axle means you have 1 axle (beam) connecting both wheels. They have less moving parts and are easier to service. Solid-axle center-sections are typically cast iron, which are more durable. Some IFS systems also have weaker steering systems than solid-axle-equipped rigs. The solid-axle steering also isn't susceptible to extreme camber and toe changes under load and cycle as an IFS rig. When it comes to off-road travel, as one side of the solid axle is forced up or down, the other side is forced in the opposite direction. IFS doesn't operate this way because each side is working independently. This means that the solid axle has more chance of traction than with an IFS rig.



# **STAGE 1 LIFT KIT**



#### **FEATURES AND SPECS**

- Radius arm drop brackets maintain factory operating angles for a compliant ride
- 2. Adjustable track bar bracket and drop
- 3. Pitman arm
- 4. Sway bar and bump stop drop brackets
- 5. ES9000 nitro-charged twin-tube shocks
- Rear coil springs spacers to maintain factory load capacity and ride quality
- Integrated rear track bar bracket
- Durable powder-coat finish
- Specific front spring rates for diesel and gas engine

# STAGE 2 UPGRADE TUBULAR RADIUS ARMS



- Replaces factory radius arms for added strength and durability
- Constructed from 4130 chromoly tubing
- 3/16" thick steel plate



# **>**

## JEEP SOLID AXLE KITS

The 4-link is a common suspension design that includes 4 control arms, a lateral locating bar (track bar), springs, and shock absorbe