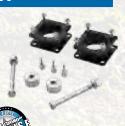

es
- One-piece crossmembers
- Front differential skid plate
- Crossmember compression struts



#### STAGE 1 4-, 6- AND 7-INCH LIFT KIT

- High strength extended steering knuckles
- One-piece crossmembers
- Crossmember compression struts
- Heavy-duty bump stop extensions
- Available with Pro Runner struts and shocks
- Rear lift blocks and Add-a-Leafs







Shown: K5069B

# **TOYOTA TUNDRA SUSPENSION**

# **PERFORMANCE KIT**

- Pro Runner Black Series 2.75-Inch front coilovers
- Pro Runner 2.0 Black Series Rear Shocks
- Featuring Pro Runner Uniball Control Arms



# **A-ARM KIT**

- Front Strut Spacers
- **Upper Control Arms**
- Lift Height: 4.0 Inch
- Fits 2007 to 2015



# **LEVELING KIT**

- Fits 2007 to 2016
- Lift height: 2.5-inch
- Lift method: Strut Spacer
- Max tire size: 33-inch



Shown: 65225

# **NITRO KIT**

- Fits 2007 to 2016
- Lift height: 3-inch front, 1-inch rear
- Front lift method: Strut Spacer
- Rear lift method: Lift Blocks w/U-Bolts
- Max tire size: 33-inch



Shown: 65225K

#### **GOOD**

#### **BETTER**

#### **BEST**



ES9000 SHOCKS



PRO RUNNER SHOCKS

AND THE RESIDENCE OF THE PARTY OF THE PARTY





**BLACK SERIES SHOCKS** 

**BLACK SERIES COILOVERS** 



#### **6-INCH LIFT KIT** STAGE 1

- High strength Extended Steering Knuckles
- One piece Cross members
- Crossmember compression struts
- Heavy duty differential brackets
- Heavy duty bump stop extensions
- Sway bar drop brackets





Shown: 5084B

# 3-INCH LIFT KIT

- Fits 2005 to 2013 Toyota Hilux 4WD
- Front lift method: Coil Springs
- Rear lift method: Blocks and U-Bolts
- Sway Bar Bracket