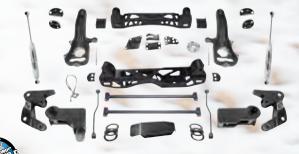

- Extended rear sway bar links
- ES9000 nitro-charged shocks or Pro runner monotube shocks
- Brakeline brackets included





# STAGE 1 2.5-INCH LIFT KIT

- Front and rear tuned coil springs
  - ES9000 nitro-charged shocks or Pro runner monotube shocks











# 2009-15 RAM 1500 - 4WD

# STAGE 2 6" LIFT KIT

- Includes MX2.75-Inch front coilover shocks and Pro Runner rear shocks.
- High strength extended steering knuckles
- One-piece crossmembers
- Front differential skid plate
- Crossmember compression struts
- Kit for Eco-diesel available









Shown: K2084BPX

# STAGE 1 4- AND 6-INCH LIFT KIT

- Available with Pro Runner strut and shock upgrades.
- High strength extended steering knuckles
- One-piece crossmembers
- Front differential skid plate
- Crossmember compression struts





Shown: K2084B

# **A-ARM KIT**

- Front Strut Spacers
- Upper Control Arms
- Lift Height: 4.0 Inch







#### 4- AND 6-INCH LIFT KITS STAGE 2

- Front lift: Specific rate coil springs and spacers
- Stage 2 kit includes tubular radius arms
- Durable powder coat finish
- Steering Correction: Pitman Arm





#### 4- AND 6-INCH LIFT KITS STAGE 1

- Front lift: Specific rate coil springs and spacers
- Durable powder coat finish
- Steering Correction: Pitman Arm
- Factory radius arm relocation brackets







Shown: K2097B





#### STAGE 2 LIFT KIT

- Includes MX2.75-Inch front coilover shocks and Pro Runner rear shocks.
- High strength extended steering knuckles
- One-piece crossmembers
- Front differential skid plate
- Crossmember compression struts (excludes 2016 model)







# STAGE 1 6