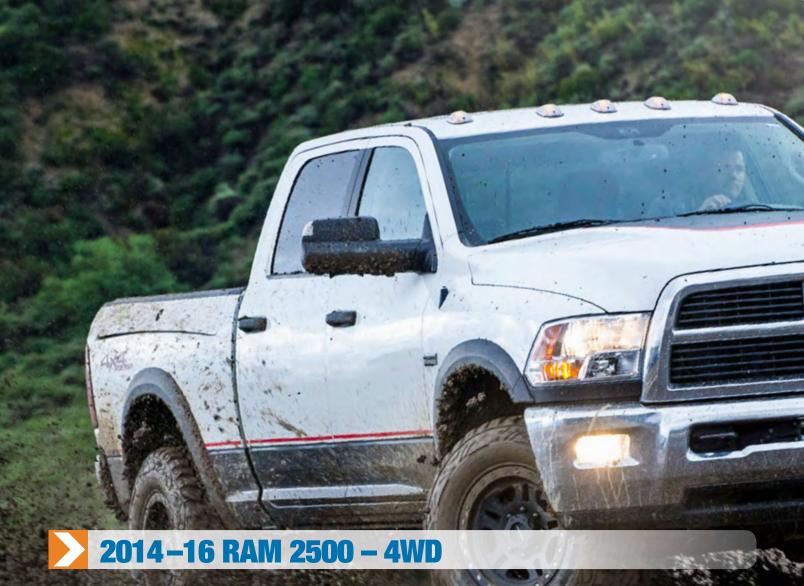

ckets included





# STAGE 1 2.5-INCH LIFT KIT

- Front and rear tuned coil springs
  - ES9000 nitro-charged shocks or Pro runner monotube shocks











# 2009-15 RAM 1500 - 4WD

# STAGE 2 6" LIFT KIT

- Includes MX2.75-Inch front coilover shocks and Pro Runner rear shocks.
- High strength extended steering knuckles
- One-piece crossmembers
- Front differential skid plate
- Crossmember compression struts
- Kit for Eco-diesel available









Shown: K2084BPX

# STAGE 1 4- AND 6-INCH LIFT KIT

- Available with Pro Runner strut and shock upgrades.
- High strength extended steering knuckles
- One-piece crossmembers
- Front differential skid plate
- Crossmember compression struts





Shown: K2084B

# **A-ARM KIT**

- Front Strut Spacers
- Upper Control Arms
- Lift Height: 4.0 Inch







#### 4- AND 6-INCH LIFT KITS STAGE 2

- Front lift: Specific rate coil springs and spacers
- Stage 2 kit includes tubular radius arms
- Durable powder coat finish
- Steering Correction: Pitman Arm





#### 4- AND 6-INCH LIFT KITS STAGE 1

- Front lift: Specific rate coil springs and spacers
- Durable powder coat finish
- Steering Correction: Pitman Arm
- Factory radius arm relocation brackets







Shown: K2097B





#### STAGE 2 LIFT KIT

- Includes MX2.75-Inch front coilover shocks and Pro Runner rear shocks.
- High strength extended steering knuckles
- One-piece crossmembers
- Front differential skid plate
- Crossmember compression struts (excludes 2016 model)







# STAGE 1 6-INCH LIFT KIT

- High strength extended steering knuckles
- High clearance one-piece crossmembers
- Integ