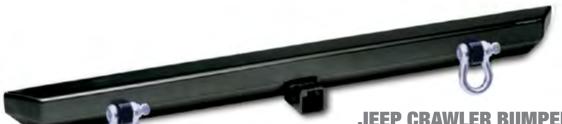

lon that resists weather, moisture and abrasion. Features super stitched leather wrapped end loops for towing vehicles without damage to paint or chrome.



#### ATV/SNOWMOBILE STRAPS

P/N: 101500

Heavy duty recovery strap sized down and perfect for OHV usage. It fits great in tool pouches, fanny packs or ATV storage compartments. Stylish wrapped end loops protect paint and chrome finish and assure years of practical usage.



Universal Light Duty Strap; 1.5 in. x 15 ft. Strap; 10000 lb.rating. A must have emergency tool for any car/SUV/ truck. Hook not included.



#### TREE TRUNK PROTECTOR

P/N: 306000

A "must have" accessory for winch recovery applications. 30,000 lb. rating will complement your winch cable without damaging trees or other anchor points.



# **RECOVERY ACCESSORIES**



#### TOW HOOKS

HOLES FINISH **BLACK** TH6BC 2 **CHOME TH6CC** 3 BLACK TH7BC

**CHROME TH7CC** 



Durable, drop forged high strength steel recovery hooks are a simple yet functional accessory for almost any vehicle.

#### JEEP CRAWLER BUMPER

High quality plated receiver shackle assembly fits standard trailer hitch receivers. Perfect for securing vehicle on trailer or doubling as a recovery anchor point.

See application guide for part numbers

#### RECEIVER SHACKLES





# **LIGHTING ACCESSORIES**





#### LIGHT SWITCH KITS

- Single Kit (9300) features heavy duty switch, one relay for two lights and single-switch panel
- Double Kit (9400) features heavy duty switch, two relays for four lights and two-switch panel
- LED Switch Kit (76200) comes with wiring harness equipped with a 40-a