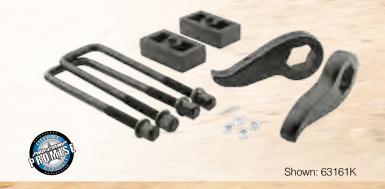

rut Spacers
- ✓ Upper Control Arms
- Lift Height: 4.0 Inch
- Fits 2007 to 2016 GM 1500 2/4WD Steel arms only



# **LEVELING KIT**

- 1.5-inch to 2.25-inch leveling
- ✓ Precision engineered for a factory quality ride
- Increase clearance for larger tire and wheel combinations Up to 33-inch tires
- CNC- machined billet 6061-T6 aluminum alloy material
- Ideal for GM1500's with aftermarket bumpers and winches







- Front & Rear Crossmembers
- Extended Steering Knuckles And Brake Lines
- Specifically designed for 3500HD Dually Rear Axle
- Also available with Pro Runner Shocks





Shown: K1088B

# **NITRO KIT**

- Fits 2011 to 2016 GM 2500 HD 4WD
- Lift height: 2.25-inch front, 1.5-inch rear
- Max tire size: 33-inch
- Includes: Front Shock Extensions, all necessary hardware & instructions



# CHEVROLET / GMC 2500HD SUSPENSION







# **LONG TRAVEL KIT 3-INCH LIFT**

- 12-inches of travel / 5-inch track width increase
- Extended cast upper and cast lower arms
- Designed to fully clear 35-inch tires throughout the travel cycle
- 2.75" diameter, internal bypass front coilover with remote reservoir and 2.5" internal bypass rear shock with remote resevoir
- FMVSS 126 compliant



#### MIT

# **STAGE 2** 6-INCH LIFT KIT

- Includes MX2.75-Inch front coilover shocks and Pro Runner rear shocks.
- High strength extended steering knuckles
- High clearance one-piece crossmembers
- Integrated front differential skid plate
- Crossmember compression struts



#### **STAGE 1** 6-INCH LIFT KIT

- High strength extended steering knuckles
- High clearance one-piece crossmembers
- Integrated