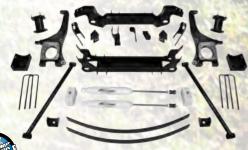

rack width increase due to 2.5-inch over cast upper and lower arms
- Designed to fully clear 35-inch tires throughout the travel cycle
- 2.75" diameter, internal bypass front coilovers with remote reservoir and 2.5" internal bypass rear shock with remote resevoir
- FMVSS 126 compliant





Shown: K5150B

# STAGE 2 LIFT KIT 6"

- Includes MX2.75-Inch front coilover shocks and Pro Runner rear shocks.
- High strength extended steering knuckles
- One-piece crossmembers
- Front differential skid plate
- Crossmember compression struts



#### STAGE 1 4-, 6- AND 7-INCH LIFT KIT

- High strength extended steering knuckles
- One-piece crossmembers
- Crossmember compression struts
- Heavy-duty bump stop extensions
- Available with Pro Runner struts and shocks
- Rear lift blocks and Add-a-Leafs







Shown: K5069B

# **TOYOTA TUNDRA SUSPENSION**

# **PERFORMANCE KIT**

- Pro Runner Black Series 2.75-Inch front coilovers
- Pro Runner 2.0 Black Series Rear Shocks
- Featuring Pro Runner Uniball Control Arms



# **A-ARM KIT**

- Front Strut Spacers
- **Upper Control Arms**
- Lift Height: 4.0 Inch
- Fits 2007 to 2015



# **LEVELING KIT**

- Fits 2007 to 2016
- Lift height: 2.5-inch
- Lift method: Strut Spacer
- Max tire size: 33-inch



Shown: 65225

# **NITRO KIT**

- Fits 2007 to 2016
- Lift height: 3-inch front, 1-inch rear
- Front lift method: Strut Spacer
- Rear lift method: Lift Blocks w/U-Bolts
- Max tire size: 33-inch



Shown: 65225K

#### **GOOD**

#### **BETTER**

#### **BEST**



ES9000 SHOCKS



PRO RUNNER SHOCKS

AND THE RESIDENCE OF THE PARTY OF THE PARTY





**BLACK SER