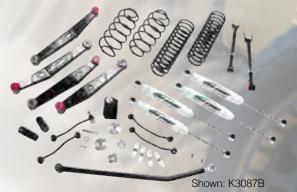

tegrated bump stop pads & Add-a-Leaf
- Stage 2 kit includes tubular radius arms
- Durable powder coat finish







# STAGE 1 6- AND 8-INCH LIFT KITS

- Steering Correction: Pitman Arm
- Rear lift: Lift blocks, u-bolts and Add-a-Leaf
- Durable powdercoat
- Factory radius arm relocation brackets





Shown: K4188B

#### **DUALLY 6-INCH LIFT KIT**

- Specifically designed for F350 Dually Rear Axle
- ∠ Available with Pro Runner Shocks
- Steering Correction: Pitman Arm
- Rear lift: Lift blocks, u-bolts and Add-a-Leaf
- Durable powdercoat





Shown: K4181B





Shown: 62161





# STAGE 2 4-INCH LIFT KIT

- Front and rear tuned coil springs
- Front adjustable track bar
- Extended rear sway bar links
- ES9000 nitro-charged shocks or Pro runner monotube shocks
- Brakeline brackets included







# STAGE 1 3.5-INCH LIFT KIT

- Front and rear tuned coil springs
- Front and rear adjustable track bars
- Extended rear sway bar links
- ES9000 nitro-charged shocks or Pro runner monotube shocks
- Brakeline brackets included





# STAGE 1 2.5-INCH LIFT KIT

- Front and rear tuned coil springs
  - ES9000 nitro-charged shocks or Pro runner monotube shocks











# 2009-15 RAM 1500 - 4WD

# STAGE 2 6" LIFT KIT

- Includes MX2.75-Inch front coilover shocks and Pro Runner rear shocks.
- High strength extended steering knuckles
- One-piece crossmembers
- Front differential skid plate
- Crossmember compression struts
- Kit for Eco-diesel available









Shown: K2084BPX

# STAGE 1 4- AND 6-INCH LIFT KIT

- Available with Pro Runner strut and shock upgrades.
- High strength extended steer