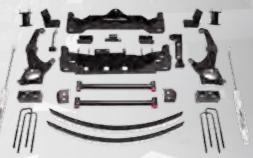

Lift Height: 4.0 Inch
- Fits 2007 to 2015



# **LEVELING KIT**

- Fits 2007 to 2016
- Lift height: 2.5-inch
- Lift method: Strut Spacer
- Max tire size: 33-inch



Shown: 65225

# **NITRO KIT**

- Fits 2007 to 2016
- Lift height: 3-inch front, 1-inch rear
- Front lift method: Strut Spacer
- Rear lift method: Lift Blocks w/U-Bolts
- Max tire size: 33-inch



Shown: 65225K

#### **GOOD**

#### **BETTER**

#### **BEST**



ES9000 SHOCKS



PRO RUNNER SHOCKS

AND THE RESIDENCE OF THE PARTY OF THE PARTY





**BLACK SERIES SHOCKS** 

**BLACK SERIES COILOVERS** 



#### **6-INCH LIFT KIT** STAGE 1

- High strength Extended Steering Knuckles
- One piece Cross members
- Crossmember compression struts
- Heavy duty differential brackets
- Heavy duty bump stop extensions
- Sway bar drop brackets





Shown: 5084B

# 3-INCH LIFT KIT

- Fits 2005 to 2013 Toyota Hilux 4WD
- Front lift method: Coil Springs
- Rear lift method: Blocks and U-Bolts
- Sway Bar Brackets included





Shown: 5083B





# BILLET ALUMINUM RESERVOIR CLAMPS

Billet aluminum incorporating a finned design with stainless steel bolts that not only dissipates heat transferred from the shocks remote reservoir but also prevents rust accumulation on clamps. Clear anodized. Sold in pairs, one pair required per shock.



# SUSPENSION ACCESSORIES



# **SUSPENSION ACCESSORIES**

Pro Comp carries a wide range of accessories to support your suspension system. From our heavy duty traction bars to our high quality steering stabilizers and skid plate kits, we can fill all of your suspension needs! When you think suspension for you