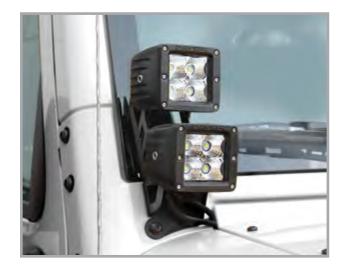

ER LED HEADLIGHT

#### **FEATURES AND SPECS**

- Fits 2007-16 Jeep Wrangler & Wrangler Unlimited
- Die-cast aluminum housing for superior heat dissipation
- Chrome reflectors with UV-protective coating
- ✓ UV-resistant polycarbonate lens
- Protection from the elements with an IP67 rating
- H4 plug and H4-to-H13 converter for plug-and-play application
- Anti-flicker device included
- E-Mark and DOT-approved
- ✓ Sold in pairs
- Part Number: 76402P





# **DUAL SPORT LIGHT KIT**

#### **FEATURES AND SPECS**

- Black powder coated dual pillar mounts for driver and passenger sides of Jeep Jk
- Includes one pair of S4 flood lights, one pair of S4 spot lights, wiring harness with relays, quick connector and illuminated switches
- Bolt-on installation, no drilling required
- Part Number: 76410P





# **LED SPORT LIGHTS PAIR PACK**

Whether on the trail or at your work site, these high-powered LEDs and precision-tuned optics pack a punch by projecting the maximum amount of light possible and can be mounted just about anywhere. Each unit is made with the same high quality care and materials as the Explorer Light Bars, but sold per pair and in your choice of spot or flood.

#### **FEATURES AND SPECS**

- High output LEDs produce ultra bright light
- 50,000+ hours of LED life
- Shockproof, waterproof and UV-shielded to guard against the elements
- Adjustable mounts allows precise setting of beam angle
- Compact low-mass design for easy installation
- Durable UV 3800 polyester powder coat finish provides protection in any environment
- Tuned chrome reflectors engineered to project max