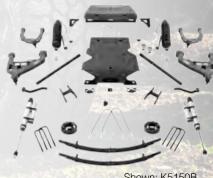

clearance one-piece crossmembers
- Integrated front differential skid plate
- Designed to maintain factory lower ball joints
- Cast rear blocks
- Available with Pro Runner shocks





Shown: K5080B (K5089B for 2016)

#### **3-INCH LIFT KIT**

- Fits 2005 to 2016 models
- Front lift: Coil Springs
- ✓ Rear lift: Lift blocks and U-Bolts
- Includes ES6000 struts
- Includes ES9000 shocks









#### **LONG TRAVEL KIT 4-INCH LIFT**

- 14-inch front wheel travel and 12-inch rear wheel travel
- 5-inch overall track width increase due to 2.5-inch over cast upper and lower arms
- Designed to fully clear 35-inch tires throughout the travel cycle
- 2.75" diameter, internal bypass front coilovers with remote reservoir and 2.5" internal bypass rear shock with remote resevoir
- FMVSS 126 compliant





Shown: K5150B

# STAGE 2 LIFT KIT 6"

- Includes MX2.75-Inch front coilover shocks and Pro Runner rear shocks.
- High strength extended steering knuckles
- One-piece crossmembers
- Front differential skid plate
- Crossmember compression struts



#### STAGE 1 4-, 6- AND 7-INCH LIFT KIT

- High strength extended steering knuckles
- One-piece crossmembers
- Crossmember compression struts
- Heavy-duty bump stop extensions
- Available with Pro Runner struts and shocks
- Rear lift blocks and Add-a-Leafs







Shown: K5069B

# **TOYOTA TUNDRA SUSPENSION**

# **PERFORMANCE KIT**

- Pro Runner Black Series 2.75-Inch front coilovers
- Pro Runner 2.0 Black Series Rear Shocks
- Featuring Pro Runner Uniball Control Arms



# **A-ARM KIT**

- Front Strut Spacers
- **Upper Control Arms**
- Lift Heigh