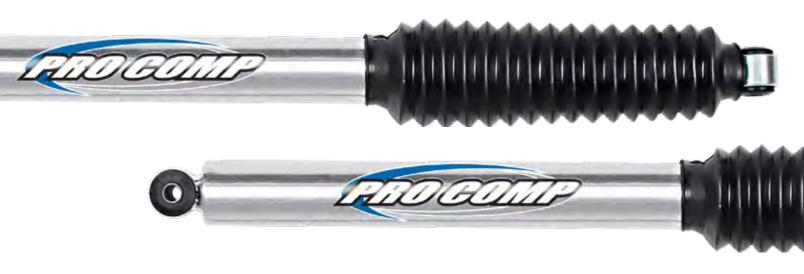

une ride height.
- Rebuildable design
- 7/8" hardened NitroCarb shock shaft
- Heavy duty oil seal pack
- Anodized black aluminum end caps
- ∠ Hand-assembled to exact specifications
- Zinc plating with clear UV protecting top coat and gloss polyurethane clear coat
- Custom valved for each specific application

#### **BLACK SERIES SHOCKS**







- 2.0-inch Monotube grained steel shock body with Viton O-rings
- Rubber lower mount bushing
- Rebuildable design
- 5/8" hardened NitroCarb shock shaft
- Heavy duty oil seal pack
- Anodized black aluminum end caps
- Hand-assembled to exact specifications
- Zinc plating with clear UV protecting top coat and gloss polyurethane clear coat
- Custom valved for each specific application

# OUR MOST ADVANCED SERIES EVER

# **PRO RUNNER CONTROL ARMS**









# **PRO RUNNER SHOCKS**

The new line of Pro Runner™ monotube shocks are specifically designed for late model trucks, Jeeps® and SUV's. At the heart of the shock is the gas-charged monotube design that delivers superior performance compared to traditional twin tube shocks. The brushed and zinc-plated, clear coated monotube body is nitrogen gas pressurized to eliminate performance-robbing cavitation during compression and rebound. This allows the shock to dissipate heat more efficiently. The Vehicle Specific Ride Tuning (VSRT™) in each shock was derived using extensive dyno and real world testing. The result is multi-stage valving to optimize the ride and handling characteristics for each application. Whether you are towing a trailer or hitting woops in the desert, you can count on Pro