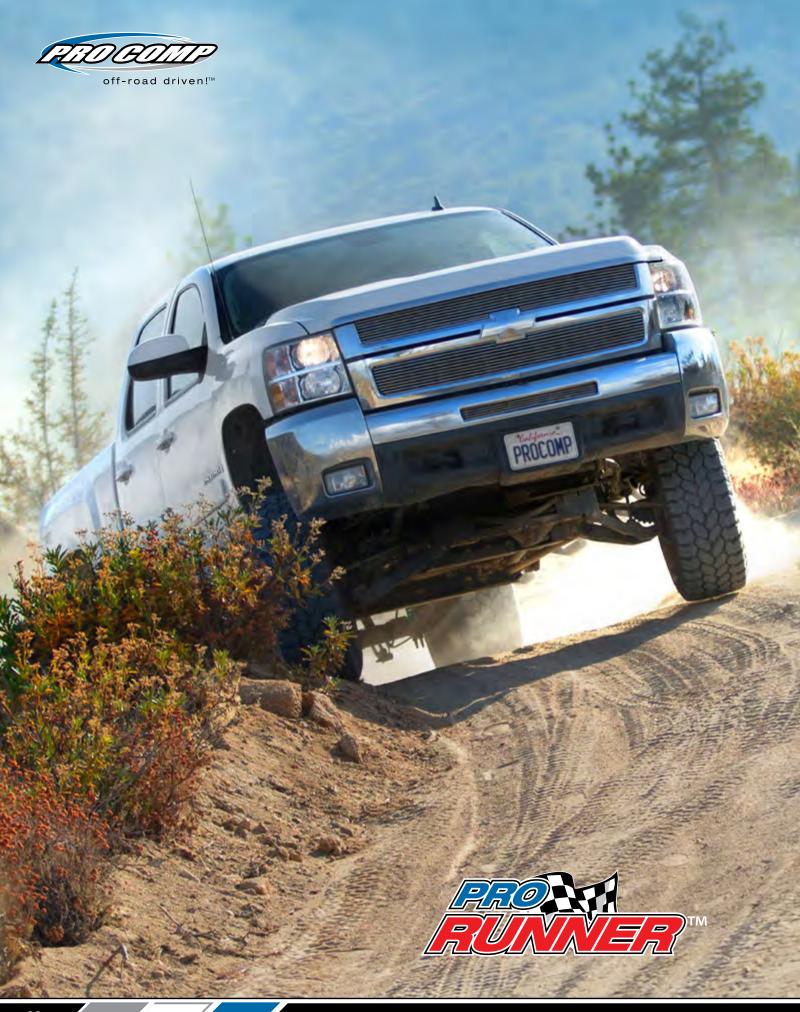

tune ride height.
- Rebuildable design
- 7/8" hardened NitroCarb shock shaft
- Heavy duty oil seal pack
- Anodized black aluminum end caps
- ∠ Hand-assembled to exact specifications
- Zinc plating with clear UV protecting top coat and gloss polyurethane clear coat
- Custom valved for each specific application

#### **BLACK SERIES SHOCKS**







- 2.0-inch Monotube grained steel shock body with Viton O-rings
- Rubber lower mount bushing
- Rebuildable design
- 5/8" hardened NitroCarb shock shaft
- Heavy duty oil seal pack
- Anodized black aluminum end caps
- Hand-assembled to exact specifications
- Zinc plating with clear UV protecting top coat and gloss polyurethane clear coat
- Custom valved for each specific application

# OUR MOST ADVANCED SERIES EVER

# **PRO RUNNER CONTROL ARMS**









# **PRO RUNNER SHOCKS**

The new line of Pro Runner™ monotube shocks are specifically designed for late model trucks, Jeeps® and SUV's. At the heart of the shock is the gas-charged monotube design that delivers superior performance compared to traditional twin tube shocks. The brushed and zinc-plated, clear coated monotube body is nitrogen gas pressurized to eliminate performance-robbing cavitation during compression and rebound. This allows the shock to dissipate heat more efficiently. The Vehicle Specific Ride Tuning (VSRT™) in each shock was derived using extensive dyno and real world testing. The result is multi-stage valving to optimize the ride and handling characteristics for each application. Whether you are towing a trailer or hitting woops in the desert, you can count on Pr