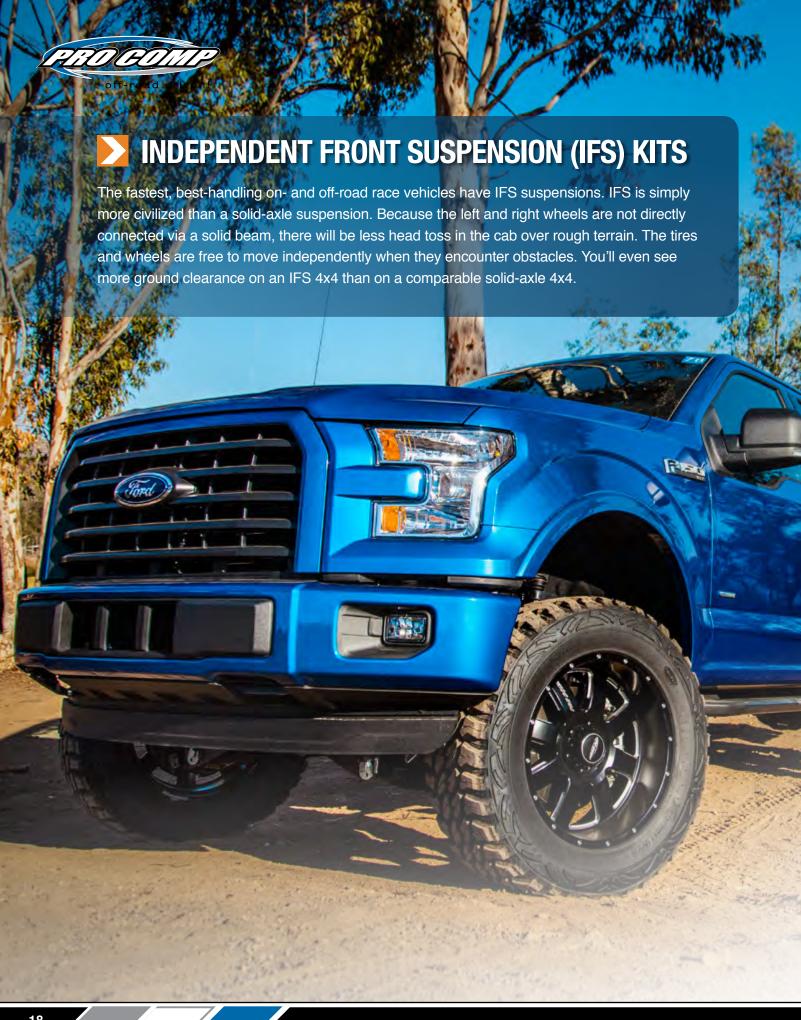

Ride height is increased by 3- to 4-inches. Internal and external fender modification required to allow 14 inches of travel with 35" tires. Rear lift height and performance is achieved with longer spring shackles and multi-leaf spring mini packs.





COMPLETE SYSTEM WITH ALL COMPONENTS SPECIFICALLY ENGINEERED TO WORK TOGETHER



14-INCH FRONT WHEEL TRAVEL AND 12-INCH REAR WHEEL TRAVEL (MEASURED ON TUNDRA)



5-INCH OVERALL TRACK WIDTH INCREASE



4-INCH LIFT FOR TUNDRA AND 3-INCH LIFT FOR F-150, DESIGNED TO FULLY CLEAR 35-INCH TIRES THROUGHOUT THE TRAVEL CYCLE



**FMVSS 126 COMPLIANT** 





# LONG TRAVEL SUSPENSION (CONT)

### **CAST UPPER AND LOWER A-ARMS**



# **INTERNAL BYPASS** 2.75-INCH COILOVER

## **INTERNAL BYPASS** 2.5-INCH REAR SHOCK





## **FRONT & REAR FENDER FLARES**





# **STAGE 1 LIFT KIT**



#### **FEATURES AND SPECS**

- 1. High clearance one-piece crossmember
- 2. High strength extended steering knuckles
- 3. Integrated front differential skid plate
- 4. Cast rear blocks w/integrated bump stop pads
- 5. ES9000 nitro-charged twin-tube shocks
- Heavy-duty rear bump stop contact pads
- Durable powdercoat finish
- Designed to maintain factory lower ball joints
  - Pro Runner rear shock upgrade available

# STAGE 2 UPGRADES Black Series Front Coil-over



- 2.75-inch Monotube grained steel shock body with Viton O-rings
- Adjustable preload collar and coil spring to fine tune ride height.
- Rebuildable design
- 7/8" hardened NitroCarb shock shaft

## **Pro Runner Rear Shock**



- 2.0-inch Monotube grained steel shock body
  - Rubber lower mount bushing