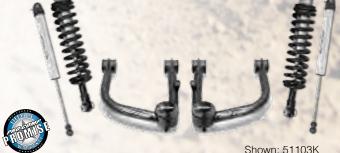

added rake to your truck's stance, Pro Comp has heavy-duty block and U-bolt systems to fit your needs. Each system features heavy-duty OE-style blocks and U-bolts for easy installation and lasting performance. Pro Comp blocks also come standard with a durable black powder coating.







#### 4- AND 6-INCH LIFT KITS STAGE 1

- Available with Pro Runner strut and shock upgrades.
- High strength extended steering knuckles

Crossmember compression struts

- One-piece crossmembers
- Front differential skid plate
- Crossmember compression struts





Shown: K1154B

Shown: K1154BPX

# **PERFORMANCE KIT**

- Pro Runner Black Series 2.75-Inch front coilovers
- Pro Runner 2.0 Black Series Rear Shocks
- Featuring Pro Runner Uniball Control Arms
- Fits 14-16 GM 1500 2/4WD with Steel OE Suspension





Shown: 51103K

# **CHEVROLET / GMC 1500 SUSPENSION**



# A-ARM KIT

- Front Strut Spacers
- ✓ Upper Control Arms
- Lift Height: 4.0 Inch
- Fits 2007 to 2016 GM 1500 2/4WD Steel arms only



# **LEVELING KIT**

- 1.5-inch to 2.25-inch leveling
- ✓ Precision engineered for a factory quality ride
- Increase clearance for larger tire and wheel combinations Up to 33-inch tires
- CNC- machined billet 6061-T6 aluminum alloy material
- Ideal for GM1500's with aftermarket bumpers and winches







- Front & Rear Crossmembers
- Extended Steering Knuckles And Brake Lines
- Specifically designed for 3500HD Dually Rear Axle
- Also available with Pro Runner Shocks





Shown: K1088B

# **NITRO KIT**

- Fits 2011 to 2016 GM 2500 HD 4WD
- Lift height: 2.25-inch front, 1.5-inch rear
- Max tire size: 33