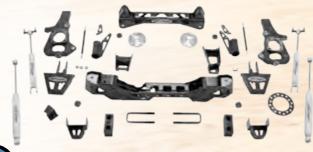

unner 2.0 Black Series Rear Shocks
- Featuring Pro Runner Uniball Control Arms
- Fits 14-16 GM 1500 2/4WD with Steel OE Suspension





Shown: 51103K

# **CHEVROLET / GMC 1500 SUSPENSION**



# A-ARM KIT

- Front Strut Spacers
- ✓ Upper Control Arms
- Lift Height: 4.0 Inch
- Fits 2007 to 2016 GM 1500 2/4WD Steel arms only



# **LEVELING KIT**

- 1.5-inch to 2.25-inch leveling
- ✓ Precision engineered for a factory quality ride
- Increase clearance for larger tire and wheel combinations Up to 33-inch tires
- CNC- machined billet 6061-T6 aluminum alloy material
- Ideal for GM1500's with aftermarket bumpers and winches







- Front & Rear Crossmembers
- Extended Steering Knuckles And Brake Lines
- Specifically designed for 3500HD Dually Rear Axle
- Also available with Pro Runner Shocks





Shown: K1088B

# **NITRO KIT**

- Fits 2011 to 2016 GM 2500 HD 4WD
- Lift height: 2.25-inch front, 1.5-inch rear
- Max tire size: 33-inch
- Includes: Front Shock Extensions, all necessary hardware & instructions



# CHEVROLET / GMC 2500HD SUSPENSION







# **LONG TRAVEL KIT 3-INCH LIFT**

- 12-inches of travel / 5-inch track width increase
- Extended cast upper and cast lower arms
- Designed to fully clear 35-inch tires throughout the travel cycle
- 2.75" diameter, internal bypass front coilover with remote reservoir and 2.5" internal bypass rear shock with remote resevoir
- FMVSS 126 compliant



#### MIT

# **STAGE 2** 6-INCH LIFT KIT

- Includes MX2.75-Inch front coilover shocks and Pro Runner rear shocks.
- High strength extended steering knuckles
- High clearance one-piece crossm