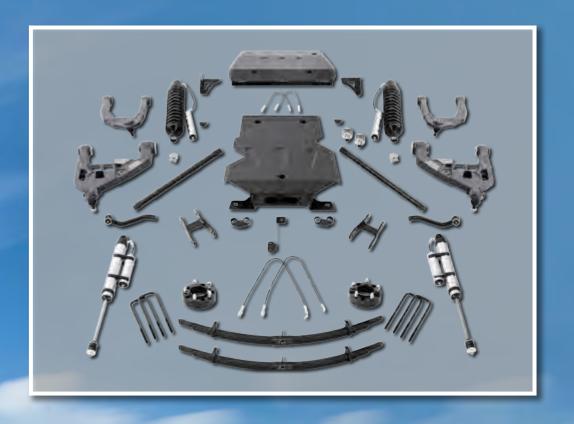

# **LONG TRAVEL SUSPENSION**

Pro Comp introduces the best fully street-able Long Travel Suspension System currently available in the automotive after-market. Available for Ford F-150 and Toyota Tundra, the kits feature ductile cast iron upper and lower A-arms with long lasting maintenance free oversized OE-style pivot bushings to maintain factory levels of noise and vibration while increasing strength and durability. Extended length tie rod ends and CV axles accommodate the 4- to 5-inch track width increase for added high speed stability. Ride height is increased by 3- to 4-inches. Internal and external fender modification required to allow 14 inches of travel with 35" tires. Rear lift height and performance is achieved with longer spring shackles and multi-leaf spring mini packs.





COMPLETE SYSTEM WITH ALL COMPONENTS SPECIFICALLY ENGINEERED TO WORK TOGETHER



14-INCH FRONT WHEEL TRAVEL AND 12-INCH REAR WHEEL TRAVEL (MEASURED ON TUNDRA)



5-INCH OVERALL TRACK WIDTH INCREASE



4-INCH LIFT FOR TUNDRA AND 3-INCH LIFT FOR F-150, DESIGNED TO FULLY CLEAR 35-INCH TIRES THROUGHOUT THE TRAVEL CYCLE



**FMVSS 126 COMPLIANT** 





# LONG TRAVEL SUSPENSION (CONT)

### **CAST UPPER AND LOWER A-ARMS**



# **INTERNAL BYPASS** 2.75-INCH COILOVER

## **INTERNAL BYPASS** 2.5-INCH REAR SHOCK





## **FRONT & REAR FENDER FLARES**





# **STAGE 1 LIFT KIT**



#### **FEATURES AND SPECS**

- 1. High clearance one-piece crossmember
- 2. High strength extended steering knuckles
- 3. Integrated front differential skid plate
- 4. Cast rear blocks w/integrated bump stop pads
- 5. ES90