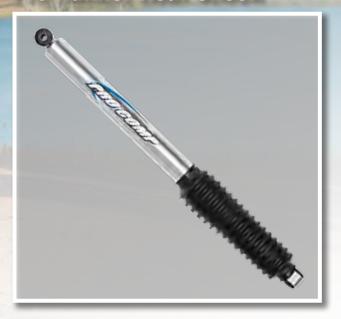

ERNAL BYPASS** 2.5-INCH REAR SHOCK





## **FRONT & REAR FENDER FLARES**





# **STAGE 1 LIFT KIT**



#### **FEATURES AND SPECS**

- 1. High clearance one-piece crossmember
- 2. High strength extended steering knuckles
- 3. Integrated front differential skid plate
- 4. Cast rear blocks w/integrated bump stop pads
- 5. ES9000 nitro-charged twin-tube shocks
- Heavy-duty rear bump stop contact pads
- Durable powdercoat finish
- Designed to maintain factory lower ball joints
  - Pro Runner rear shock upgrade available

# STAGE 2 UPGRADES Black Series Front Coil-over



- 2.75-inch Monotube grained steel shock body with Viton O-rings
- Adjustable preload collar and coil spring to fine tune ride height.
- Rebuildable design
- 7/8" hardened NitroCarb shock shaft

## **Pro Runner Rear Shock**



- 2.0-inch Monotube grained steel shock body
  - Rubber lower mount bushing
- Shock boot included
  - 14mm hardened chrome plated shock shaft



# TORSION BAR (IFS) SUSPENSION SYSTEM

A torsion bar suspension, also known as a torsion spring suspension or torsion beam suspension, is a general term for any vehicle suspension that uses a torsion bar as its main weight bearing spring. One end of a long metal bar is attached firmly to the vehicle chassis; the opposite end terminates in a lever, the torsion key, mounted perpendicular to the bar, that is attached to a suspension arm, a spindle, or the axle. Vertical motion of the wheel causes the bar to twist around its axis and is resisted by the bar's torsion resistance. The effective spring rate of the bar is determined by its length, cross