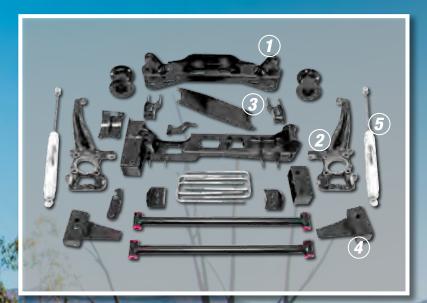

y 3- to 4-inches. Internal and external fender modification required to allow 14 inches of travel with 35" tires. Rear lift height and performance is achieved with longer spring shackles and multi-leaf spring mini packs.





COMPLETE SYSTEM WITH ALL COMPONENTS SPECIFICALLY ENGINEERED TO WORK TOGETHER



14-INCH FRONT WHEEL TRAVEL AND 12-INCH REAR WHEEL TRAVEL (MEASURED ON TUNDRA)



5-INCH OVERALL TRACK WIDTH INCREASE



4-INCH LIFT FOR TUNDRA AND 3-INCH LIFT FOR F-150, DESIGNED TO FULLY CLEAR 35-INCH TIRES THROUGHOUT THE TRAVEL CYCLE



**FMVSS 126 COMPLIANT** 





# LONG TRAVEL SUSPENSION (CONT)

### **CAST UPPER AND LOWER A-ARMS**



# **INTERNAL BYPASS** 2.75-INCH COILOVER

## **INTERNAL BYPASS** 2.5-INCH REAR SHOCK





## **FRONT & REAR FENDER FLARES**





# **STAGE 1 LIFT KIT**



#### **FEATURES AND SPECS**

- 1. High clearance one-piece crossmember
- 2. High strength extended steering knuckles
- 3. Integrated front differential skid plate
- 4. Cast rear blocks w/integrated bump stop pads
- 5. ES9000 nitro-charged twin-tube shocks
- Heavy-duty rear bump stop contact pads
- Durable powdercoat finish
- Designed to maintain factory lower ball joints
  - Pro Runner rear shock upgrade available

# STAGE 2 UPGRADES Black Series Front Coil-over



- 2.75-inch Monotube grained steel shock body with Viton O-rings
- Adjustable preload collar and coil spring to fine tune ride height.
- Rebuildable design
- 7/8" hardened NitroCarb shock shaft

## **Pro Runner Rear Shock**



- 2.0-inch Monotube grained steel shock body
  - Rubber lower mount bushing
- Shock boot included
  -