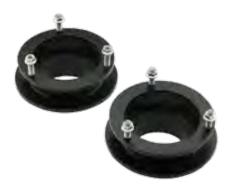

t which must then be dissipated.

Twin-tube gas charged – This design represented a significant advancement over the basic twin-tube form. Its overall structure is very similar to the twin-tube, but a low-pressure charge of nitrogen gas is added to the reserve tube. The result of this alteration is a dramatic reduction in "foaming" or "aeration", the undesirable outcome of a twin-tube overheating and failing which presents as foaming hydraulic fluid dripping out of the assembly.

#### **FEATURES AND SPECS**



Twin tube nitrogen stabilized



10-stage velocity sensitive valving



Expanded twin tube design increases fluid capacity up to 50%



1-3/8" nylon banded piston



5/8" chrome hardened piston rod



Optional shock boots sold separately











# LEVEL LIFT SPACERS & EXTENSIONS





#### **COIL SPACERS**

- Heavy-duty steel construction
- Delivers a factory quality ride
- Increased clearance for larger tire and wheel combinations
- Easy installation
- Easily returned to stock
- Pro Comp Promise Lifetime Warranty

#### **STEEL STRUT EXTENSIONS**

- Precision engineered
- Heavy-duty construction
- Installs on factory strut assembly
- Increased clearance for larger tire and wheel combinations
- Easy Installation
- Factory quality ride
- Easily returned to stock
- Pro Comp Promise Lifetime Warranty

#### **BILLET STRUT SPACERS**

- Precision engineered for a factory quality ride
- Heavy-duty construction
- CNC- machined billet 6061-T6 aluminum alloy material
- Increase clearance for larger tire and wheel combinations
- Ideal for vehicles with aftermarket bumpers and w