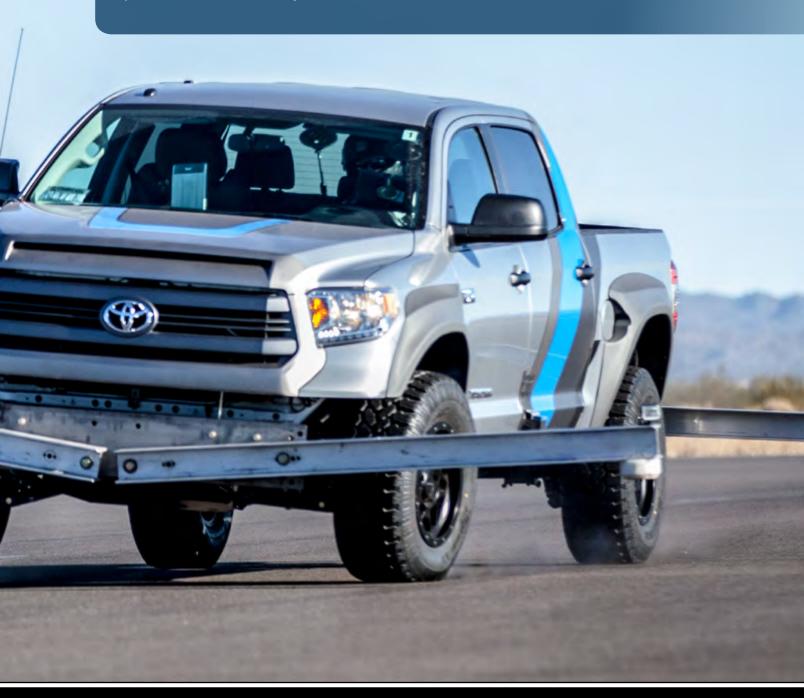

cts do not compromise the Electronic Stability Control (ESC) systems that are government-mandated on all new vehicles. Unlike other manufacturers that have elected only to test their best selling kits, Pro Comp's testing is performed on every new light truck and Jeep suspension kit released.

On a closed test course in the Arizona desert, the Pro Comp-equipped vehicle is outfitted with a wide array of outriggers and sensors. A computer takes over at 50 mph and the robotically-controlled wheel is spun abruptly; left, right, up to 300 degrees in less than half a second and then back to dead center. The vehicle's slide prompts the ESC system to activate and regain control. Data analysis conclusively proves that the Pro Comp products did not interfere with the performance of the ESC systems.





# **LONG TRAVEL SUSPENSION**

Pro Comp introduces the best fully street-able Long Travel Suspension System currently available in the automotive after-market. Available for Ford F-150 and Toyota Tundra, the kits feature ductile cast iron upper and lower A-arms with long lasting maintenance free oversized OE-style pivot bushings to maintain factory levels of noise and vibration while increasing strength and durability. Extended length tie rod ends and CV axles accommodate the 4- to 5-inch track width increase for added high speed stability. Ride height is increased by 3- to 4-inches. Internal and external fender modification required to allow 14 inches of travel with 35" tires. Rear lift height and performance is achieved with longer spring shackles and multi-leaf spring mini packs.