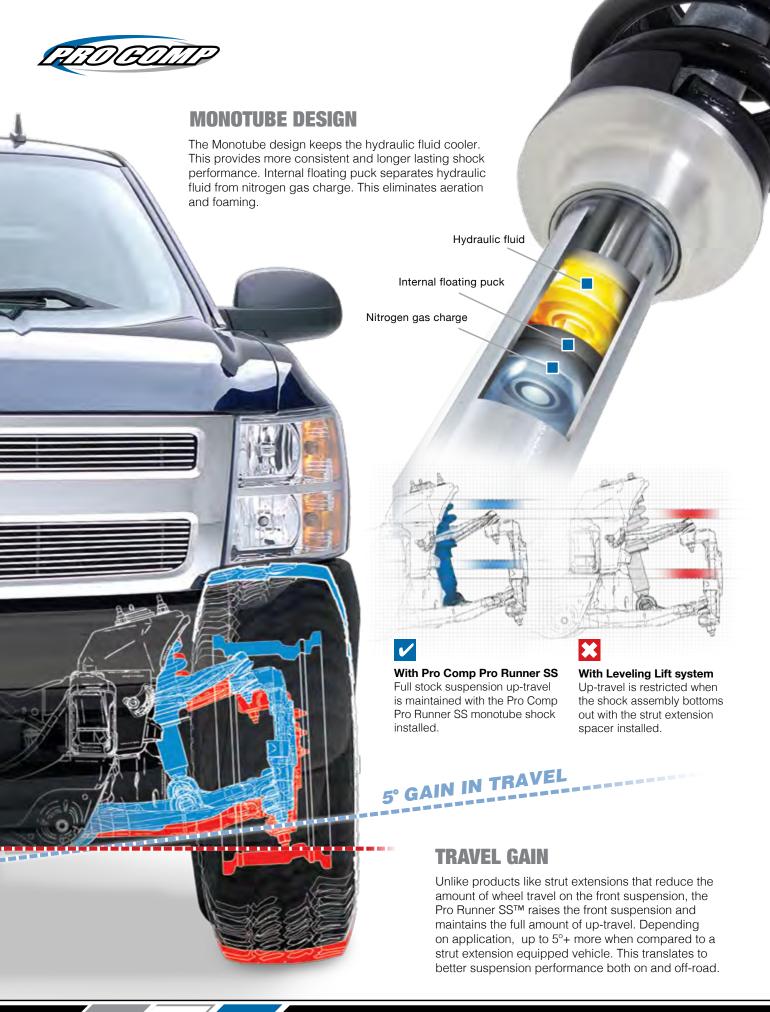

ned 6061-T6 height adjustable collar is simply inverted during installation to switch between heights. Owners can also upgrade from the standard machined finish to anodized red, blue or black for a more personalized, badass look. Whether the truck is stock or lifted, the Pro Runner SS<sup>TM</sup> will deliver the perfect ride and unique style you're looking for.

\*Coil spring not included.

#### **FEATURES AND SPECS**

- ✓ Monotube design
- Nitrogen gas charged
- Brushed and zinc-plated w/ clear coat finish
- VSRT™ Vehicle Specific Ride Tuning
- Natural rubber bushing
- Patent pending 180° SS™ height adjustable collar
- Optional color anodized 6061-T6 aluminum collar
- Helix coil isolator
- Multi-stage disc pack
- Teflon-coated internal bearing
- Hardened chrome-plated 14mm shaft









#### **ADJUSTABLE-HEIGHT COLLAR**

Pro Runner SS monotube shocks do more than just improve vehicle ride and handling. They also provide the option of raising the front suspension up to 2.75" depending on application or maintaining the factory ride height and rake thanks to the patent pending 180° SS height adjustable collar.





#### **SHOCK COMPARISON**

Pro Runner SS monotube shocks provide significantly improved performance compared to traditional twin-tube or hydraulic shocks. This is due in part to the high pressure nitrogen gas charge inside the shocks that eliminates performance robbing aeration. This race inspired monotube design also dissipates heat more quickly allowing lower operating temperatures. Add to this the precision multi stage valving and VSRTTM in each shock and you