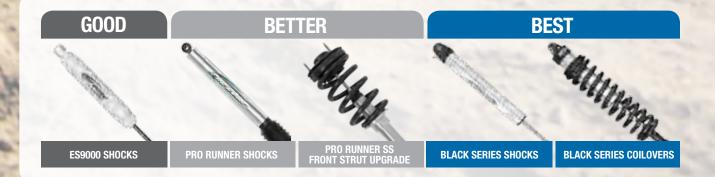

erential skid plate
- Crossmember compression struts





Shown: K1154B

Shown: K1154BPX

# **PERFORMANCE KIT**

- Pro Runner Black Series 2.75-Inch front coilovers
- Pro Runner 2.0 Black Series Rear Shocks
- Featuring Pro Runner Uniball Control Arms
- Fits 14-16 GM 1500 2/4WD with Steel OE Suspension





Shown: 51103K

# **CHEVROLET / GMC 1500 SUSPENSION**



# A-ARM KIT

- Front Strut Spacers
- ✓ Upper Control Arms
- Lift Height: 4.0 Inch
- Fits 2007 to 2016 GM 1500 2/4WD Steel arms only



# **LEVELING KIT**

- 1.5-inch to 2.25-inch leveling
- ✓ Precision engineered for a factory quality ride
- Increase clearance for larger tire and wheel combinations Up to 33-inch tires
- CNC- machined billet 6061-T6 aluminum alloy material
- Ideal for GM1500's with aftermarket bumpers and winches







- Front & Rear Crossmembers
- Extended Steering Knuckles And Brake Lines
- Specifically designed for 3500HD Dually Rear Axle
- Also available with Pro Runner Shocks





Shown: K1088B

# **NITRO KIT**

- Fits 2011 to 2016 GM 2500 HD 4WD
- Lift height: 2.25-inch front, 1.5-inch rear
- Max tire size: 33-inch
- Includes: Front Shock Extensions, all necessary hardware & instructions



# CHEVROLET / GMC 2500HD SUSPENSION







# **LONG TRAVEL KIT 3-INCH LIFT**

- 12-inches of travel / 5-inch track width increase
- Extended cast upper and cast lower arms
- Designed to fully clear 35-inch tires throughout the travel cycle
- 2.75" diameter, internal bypass front coilover with remote reservoir and 2.5" internal bypass rear shock with remote resevoir
- FMVSS 126 compliant



#### MIT

# **STAG