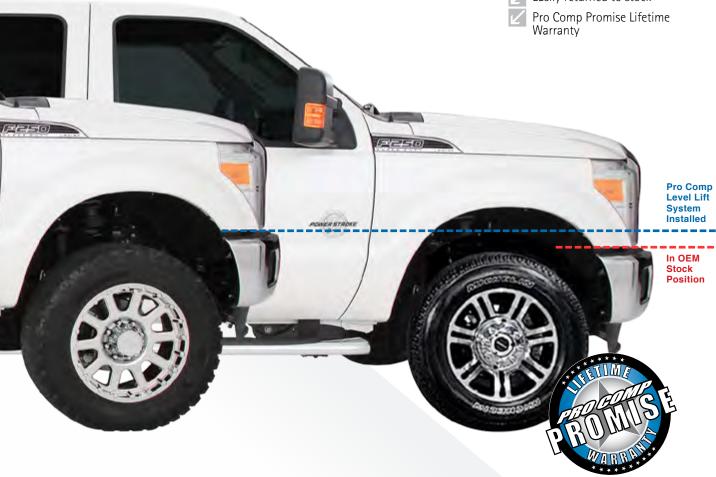

ion
- Delivers a factory quality ride
- Increased clearance for larger tire and wheel combinations
- Easy installation
- Easily returned to stock
- Pro Comp Promise Lifetime Warranty

#### **STEEL STRUT EXTENSIONS**

- Precision engineered
- Heavy-duty construction
- Installs on factory strut assembly
- Increased clearance for larger tire and wheel combinations
- Easy Installation
- Factory quality ride
- Easily returned to stock
- Pro Comp Promise Lifetime Warranty

#### **BILLET STRUT SPACERS**

- Precision engineered for a factory quality ride
- Heavy-duty construction
- CNC- machined billet 6061-T6 aluminum alloy material
- Increase clearance for larger tire and wheel combinations
- Ideal for vehicles with aftermarket bumpers and winches
- Easy installation
- Easily returned to stock



# LEVEL LIFT TORSION KEYS



#### **FORGED TORSION KEYS**

- Precision-forged chromoly construction
- Stronger than OEM cast part
- Larger CNC-machined adjuster bolt pockets
- Engineered for a snug fit on torsion bar for optimized performance
- Durable powder coat finish
- Easy installation
- Clears up to 33" tires
- Easily returned to stock
- ✓ Pro Comp Promise Lifetime Warranty

Pro Comp's Level Lift forged torsion keys are the fastest, safest and most economical way to raise the front of your truck for the proper attitude. This gives you the clearance and ability to add wider wheels and tires up to 33" in diameter. Pro Comp also offers a lifetime warranty against defects for as long as you own your vehicle.



#### **ABOUT TORSION KEYS**



# **OEM TORSION KEY IN OEM POSITION**

Full