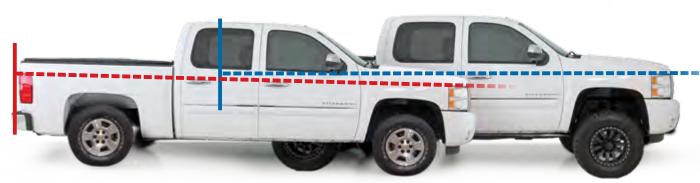

unique style you're looking for.

\*Coil spring not included.

#### **FEATURES AND SPECS**

- ✓ Monotube design
- Nitrogen gas charged
- Brushed and zinc-plated w/ clear coat finish
- VSRT™ Vehicle Specific Ride Tuning
- Natural rubber bushing
- Patent pending 180° SS™ height adjustable collar
- Optional color anodized 6061-T6 aluminum collar
- Helix coil isolator
- Multi-stage disc pack
- Teflon-coated internal bearing
- Hardened chrome-plated 14mm shaft









#### **ADJUSTABLE-HEIGHT COLLAR**

Pro Runner SS monotube shocks do more than just improve vehicle ride and handling. They also provide the option of raising the front suspension up to 2.75" depending on application or maintaining the factory ride height and rake thanks to the patent pending 180° SS height adjustable collar.





#### **SHOCK COMPARISON**

Pro Runner SS monotube shocks provide significantly improved performance compared to traditional twin-tube or hydraulic shocks. This is due in part to the high pressure nitrogen gas charge inside the shocks that eliminates performance robbing aeration. This race inspired monotube design also dissipates heat more quickly allowing lower operating temperatures. Add to this the precision multi stage valving and VSRTTM in each shock and you have the ultimate performance shock solution!

# 2011 Chevy Silverado with Pro Runner SS Shock

Stock position
Raised position





These shocks consist of two nested cylindrical tubes, an inner tube that is called the "working tube" or the "pressure tube", and an outer tube called the "reserve tube". At the bottom of the shock o