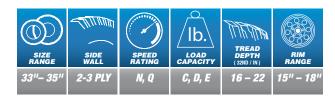

ormance side-by-side UTV's. With hardcore styling, they grip and bite the terrain to conquer any obstacle. At the heart of the tire's design is the cutting edge directional tread pattern which is optimized to deliver superior traction and control. The Xtreme Trax also Features aggressive shoulder lugs that enhance off-road traction and provide the ultimate protection for the sidewall and rim.

#### **FEATURES AND SPECS**

- Available sizes: Front 26x9R14 / Rear 26x11R14
- Advanced directional tread pattern provides superior control and traction
- Aggressive sidewall and shoulder lugs for extra bite and side wall protection
- Heavy-duty 6-ply radial construction, maximum puncture and abrasion resistance
- High-tech rubber compound provides long treadwear life with a smooth controlled ride