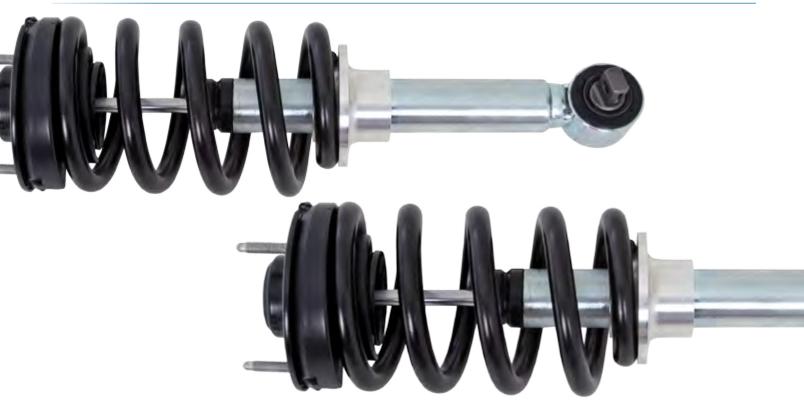

mpression and rebound. This allows the shock to dissipate heat more efficiently. The Vehicle Specific Ride Tuning (VSRT™) in each shock was derived using extensive dyno and real world testing. The result is multi-stage valving to optimize the ride and handling characteristics for each application. Whether you are towing a trailer or hitting woops in the desert, you can count on Pro Comp Pro Runner™ shocks to give you the confidence behind the wheel.

#### **FEATURES AND SPECS**

- Monotube design
- Nitrogen gas charged
- Brushed and zinc-plated w/ clear coat finish
- VSRT™ Vehicle Specific Ride Tuning
- Natural rubber bushing
- Polyurethane shock boots included
- Multi-stage disc pack
- Teflon-coated internal bearing
- Hardened chrome-plated 14mm shaft
- 90 Day Ride Guarantee

















# **PRO RUNNER SS SHOCKS**

Based on the high performance, Pro Runner™ monotube shocks, the Pro Runner SS ™ is engineered for late model trucks and SUV's with coilover strut-style independent front suspensions. What makes the Pro Runner SS™ unique from other spring seat shocks is Pro Comp's patent pending 180° SS™ height-adjustable collar.

This exclusive feature gives owners the option of raising the front of their vehicle up to 2.75" (depending on application) or keeping the vehicle at stock height. The CNC-machined 6061-T6 height adjustable collar is simply inverted during installation to switch between heights. Owners can also upgrade from the standard machined finish to anodized red, blue or black for a more personalized, badass look. Whether the truck is stock or lifted, the Pro