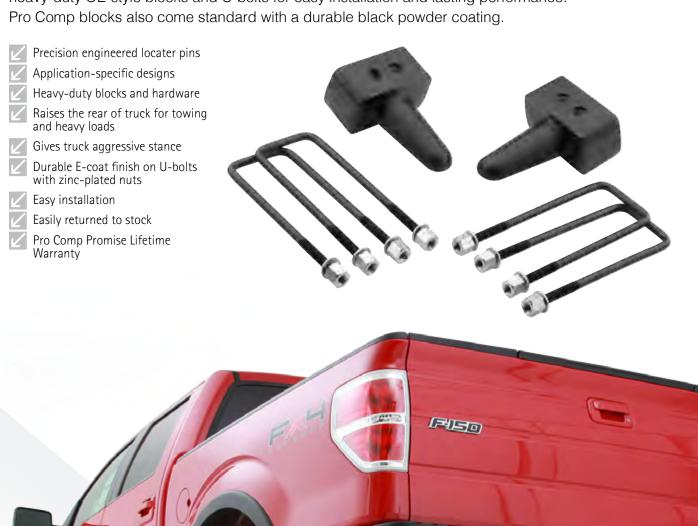

mind.

- Precision engineered
- ✓ Application-specific designs
- Heavy-duty blocks and hardware
- Installs on factory strut assembly
- Raises the rear of truck for towing and heavy loads
- Increased clearance for larger tire and wheel combinations
- Gives truck aggressive stance
- Durable E-coat finish on U-bolts with Zinc plated nuts
- Easy installation
- Easily returned to stock
- Pro Comp Promise Lifetime Warranty







# **LEVEL LIFT BLOCK & U-BOLT KITS**

Whether you haul heavy loads or just want a little added rake to your truck's stance, Pro Comp has heavy-duty block and U-bolt systems to fit your needs. Each system features heavy-duty OE-style blocks and U-bolts for easy installation and lasting performance. Pro Comp blocks also come standard with a durable black powder coating.







#### 4- AND 6-INCH LIFT KITS STAGE 1

- Available with Pro Runner strut and shock upgrades.
- High strength extended steering knuckles

Crossmember compression struts

- One-piece crossmembers
- Front differential skid plate
- Crossmember compression struts





Shown: K1154B

Shown: K1154BPX

# **PERFORMANCE KIT**

- Pro Runner Black Series 2.75-Inch front coilovers
- Pro Runner 2.0 Black Series Rear Shocks
- Featuring Pro Runner Uniball Control Arms
- Fits 14-16 GM 1500 2/4WD with Steel OE Suspension





Shown: 51103K

# **CHEVROLET / GMC 1500 SUSPENSION**



# A-ARM KIT

- Front Strut Spacers
- ✓ Upper Control Arms
- Lift Height: 4.0 Inch
- Fits 2007 to 2016 GM 1500 2/4WD Steel arms only



# **LEVELING KIT**

- 1.5-inch to 2.25-inch leveling
- ✓ Precision engineered for a factor