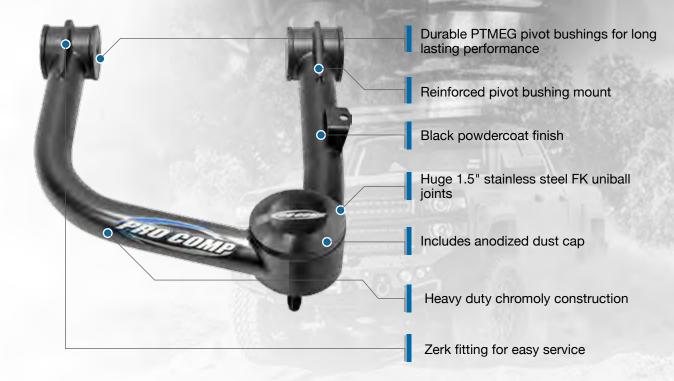

ne tune ride height.
- Rebuildable design
- 7/8" hardened NitroCarb shock shaft
- Heavy duty oil seal pack
- Anodized black aluminum end caps
- ∠ Hand-assembled to exact specifications
- Zinc plating with clear UV protecting top coat and gloss polyurethane clear coat
- Custom valved for each specific application

#### **BLACK SERIES SHOCKS**







- 2.0-inch Monotube grained steel shock body with Viton O-rings
- Rubber lower mount bushing
- Rebuildable design
- 5/8" hardened NitroCarb shock shaft
- Heavy duty oil seal pack
- Anodized black aluminum end caps
- Hand-assembled to exact specifications
- Zinc plating with clear UV protecting top coat and gloss polyurethane clear coat
- Custom valved for each specific application

# OUR MOST ADVANCED SERIES EVER

# **PRO RUNNER CONTROL ARMS**









# **PRO RUNNER SHOCKS**

The new line of Pro Runner™ monotube shocks are specifically designed for late model trucks, Jeeps® and SUV's. At the heart of the shock is the gas-charged monotube design that delivers superior performance compared to traditional twin tube shocks. The brushed and zinc-plated, clear coated monotube body is nitrogen gas pressurized to eliminate performance-robbing cavitation during compression and rebound. This allows the shock to dissipate heat more efficiently. The Vehicle Specific Ride Tuning (VSRT™) in each shock was derived using extensive dyno and real world testing. The result is multi-stage valving to optimize the ride and handling characteristics for each application. Whether you are towing a trailer or hitting woops in the desert, you can count on