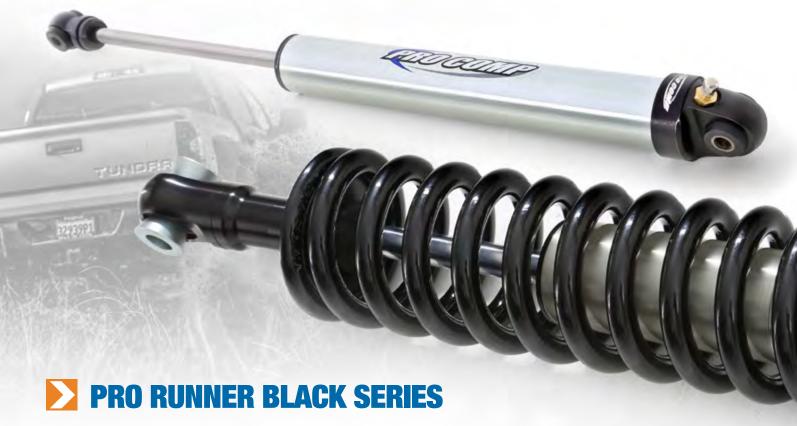

ach end, is designed to resolve this relatively complex set of dynamic variables. Side to side movement is controlled by a track bar & is mounted laterally between the axle, at one end, and the frame at the other.



# **STAGE 1 LIFT KIT**



#### **FEATURES AND SPECS**

- 1. Front and rear tuned coil springs
- 2. Rear track bar bracket
- 3. Front and rear sway bar links
- 4. ES9000 nitro-charged twin-tube shocks
- 5. Brake line brackets



Pro Runner shock upgrade available

# STAGE 2 UPGRADES Boxed Lower Control Arms



# **Upper Control Arms**



- 1/
- Increase weld area around the bushing eyelet for improved strength
- 4
- Can be mounted traditionally with the bend down or upside down for improved break-over angles
- The front arms are formed to eliminate tire scrub at steering lock



The Black Series are the most advanced shocks that Pro Comp has ever offered, providing superior performance both on-road and off. Top-of-the-line materials and hand crafted assembly result in unmatched quality no matter what terrain lies in your path.

#### **BLACK SERIES COILOVERS**







- 2.75-inch Monotube grained steel shock body with Viton O-rings
- Adjustable preload collar and coil spring to fine tune ride height.
- Rebuildable design
- 7/8" hardened NitroCarb shock shaft
- Heavy duty oil seal pack
- Anodized black aluminum end caps
- ∠ Hand-assembled to exact specifications
- Zinc plating with clear UV protecting top coat and gloss polyurethane clear coat
- Custom valved for each specific application

#### **BLACK SERIES SHOCKS**







- 2.0-inch Monotube grained steel shock