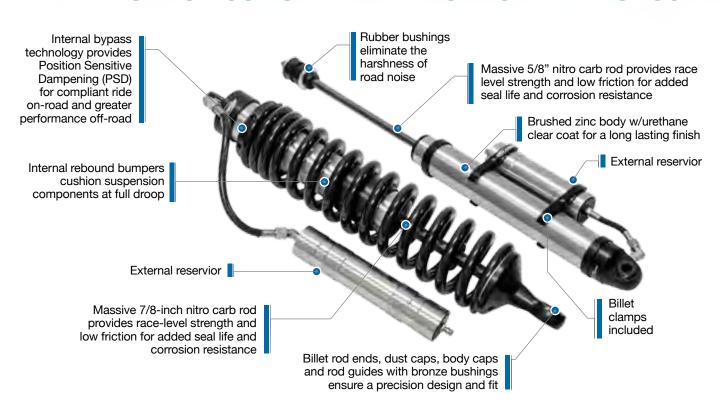

increase for added high speed stability. Ride height is increased by 3- to 4-inches. Internal and external fender modification required to allow 14 inches of travel with 35" tires. Rear lift height and performance is achieved with longer spring shackles and multi-leaf spring mini packs.





COMPLETE SYSTEM WITH ALL COMPONENTS SPECIFICALLY ENGINEERED TO WORK TOGETHER



14-INCH FRONT WHEEL TRAVEL AND 12-INCH REAR WHEEL TRAVEL (MEASURED ON TUNDRA)



5-INCH OVERALL TRACK WIDTH INCREASE



4-INCH LIFT FOR TUNDRA AND 3-INCH LIFT FOR F-150, DESIGNED TO FULLY CLEAR 35-INCH TIRES THROUGHOUT THE TRAVEL CYCLE



**FMVSS 126 COMPLIANT** 





# LONG TRAVEL SUSPENSION (CONT)

### **CAST UPPER AND LOWER A-ARMS**



# **INTERNAL BYPASS** 2.75-INCH COILOVER

## **INTERNAL BYPASS** 2.5-INCH REAR SHOCK





## **FRONT & REAR FENDER FLARES**





# **STAGE 1 LIFT KIT**



#### **FEATURES AND SPECS**

- 1. High clearance one-piece crossmember
- 2. High strength extended steering knuckles
- 3. Integrated front differential skid plate
- 4. Cast rear blocks w/integrated bump stop pads
- 5. ES9000 nitro-charged twin-tube shocks
- Heavy-duty rear bump stop contact pads
- Durable powdercoat finish
- Designed to maintain factory lower ball joints
  - Pro Runner rear shock upgrade available

# STAGE 2 UPGRADES Black Series Front Coil-over



- 2.75-inch Monotube grained steel shock body with Viton O-rings
- Adjustable preload collar and coil spring to fine tune ride height.
- Rebuildable design
- 7/8" hardened NitroCarb shock shaft

## **Pro Runner Rear Shock**



- 2.0-inch Monotube grained steel