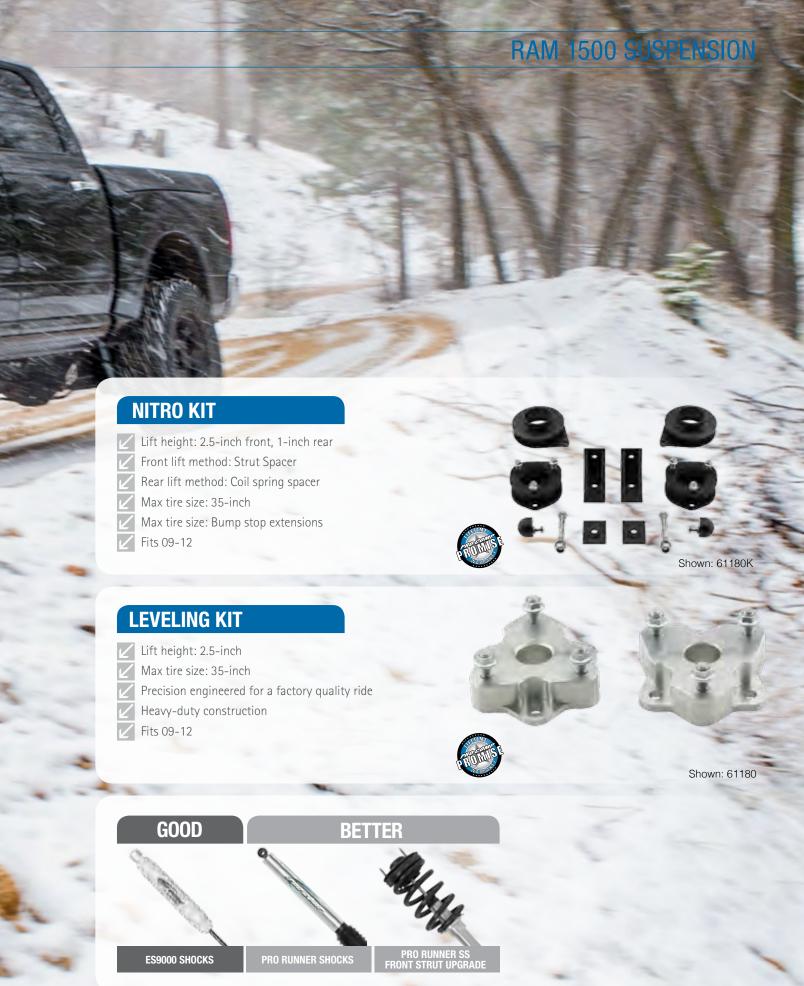

rackets included





# STAGE 1 2.5-INCH LIFT KIT

- Front and rear tuned coil springs
  - ES9000 nitro-charged shocks or Pro runner monotube shocks











# 2009-15 RAM 1500 - 4WD

# STAGE 2 6" LIFT KIT

- Includes MX2.75-Inch front coilover shocks and Pro Runner rear shocks.
- High strength extended steering knuckles
- One-piece crossmembers
- Front differential skid plate
- Crossmember compression struts
- Kit for Eco-diesel available









Shown: K2084BPX

# STAGE 1 4- AND 6-INCH LIFT KIT

- Available with Pro Runner strut and shock upgrades.
- High strength extended steering knuckles
- One-piece crossmembers
- Front differential skid plate
- Crossmember compression struts





Shown: K2084B

# **A-ARM KIT**

- Front Strut Spacers
- Upper Control Arms
- Lift Height: 4.0 Inch







#### 4- AND 6-INCH LIFT KITS STAGE 2

- Front lift: Specific rate coil springs and spacers
- Stage 2 kit includes tubular radius arms
- Durable powder coat finish
- Steering Correction: Pitman Arm





#### 4- AND 6-INCH LIFT KITS STAGE 1

- Front lift: Specific rate coil springs and spacers
- Durable powder coat finish
- Steering Correction: Pitman Arm
- Factory radius arm relocation brackets







Shown: K2097B





#### STAGE 2 LIFT KIT

- Includes MX2.75-Inch front coilover shocks and Pro Runner rear shocks.
- High strength extended steering knuckles
- One-piece crossmembers
- Front differential skid plate
- Crossmember compression struts (excludes 2016 model)







# STAGE 1 6-INCH LIFT KIT

- High strength extended steering knuckles
- High clearance one-piece crossmembers
- Int