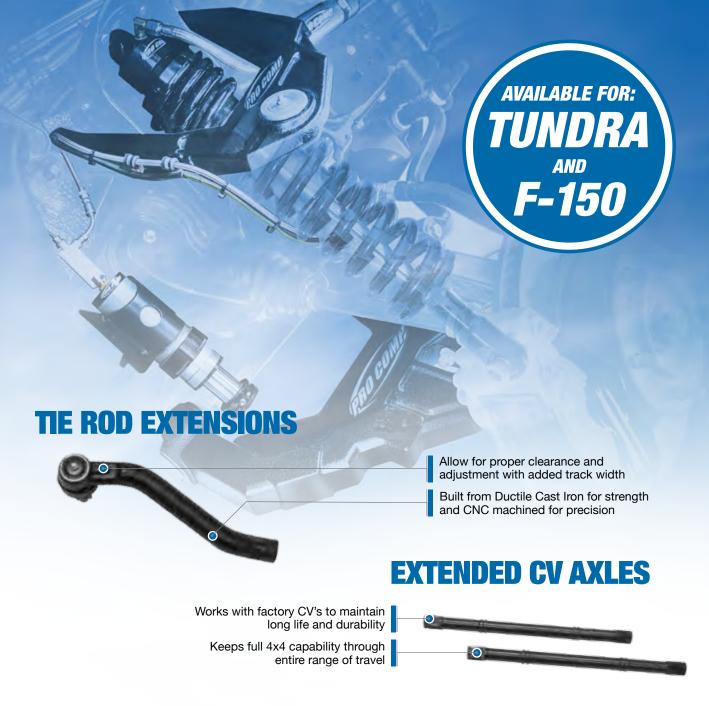

crease for added high speed stability. Ride height is increased by 3- to 4-inches. Internal and external fender modification required to allow 14 inches of travel with 35" tires. Rear lift height and performance is achieved with longer spring shackles and multi-leaf spring mini packs.





COMPLETE SYSTEM WITH ALL COMPONENTS SPECIFICALLY ENGINEERED TO WORK TOGETHER



14-INCH FRONT WHEEL TRAVEL AND 12-INCH REAR WHEEL TRAVEL (MEASURED ON TUNDRA)



5-INCH OVERALL TRACK WIDTH INCREASE



4-INCH LIFT FOR TUNDRA AND 3-INCH LIFT FOR F-150, DESIGNED TO FULLY CLEAR 35-INCH TIRES THROUGHOUT THE TRAVEL CYCLE



**FMVSS 126 COMPLIANT** 





# LONG TRAVEL SUSPENSION (CONT)

### **CAST UPPER AND LOWER A-ARMS**



# **INTERNAL BYPASS** 2.75-INCH COILOVER

## **INTERNAL BYPASS** 2.5-INCH REAR SHOCK





## **FRONT & REAR FENDER FLARES**





# **STAGE 1 LIFT KIT**



#### **FEATURES AND SPECS**

- 1. High clearance one-piece crossmember
- 2. High strength extended steering knuckles
- 3. Integrated front differential skid plate
- 4. Cast rear blocks w/integrated bump stop pads
- 5. ES9000 nitro-charged twin-tube shocks
- Heavy-duty rear bump stop contact pads
- Durable powdercoat finish
- Designed to maintain factory lower ball joints
  - Pro Runner rear shock upgrade available

# STAGE 2 UPGRADES Black Series Front Coil-over



- 2.75-inch Monotube grained steel shock body with Viton O-rings
- Adjustable preload collar and coil spring to fine tune ride height.
- Rebuildable design
- 7/8" hardened NitroCarb shock shaft

## **Pro Runner Rear Shock**



- 2.0-inch Monotube grained steel sh