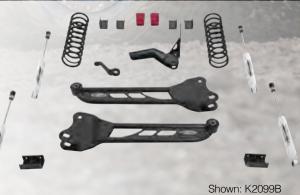

KIT

- Includes MX2.75-Inch front coilover shocks and Pro Runner rear shocks.
- High strength extended steering knuckles
- One-piece crossmembers
- Front differential skid plate
- Crossmember compression struts
- Kit for Eco-diesel available









Shown: K2084BPX

# STAGE 1 4- AND 6-INCH LIFT KIT

- Available with Pro Runner strut and shock upgrades.
- High strength extended steering knuckles
- One-piece crossmembers
- Front differential skid plate
- Crossmember compression struts





Shown: K2084B

# **A-ARM KIT**

- Front Strut Spacers
- Upper Control Arms
- Lift Height: 4.0 Inch







#### 4- AND 6-INCH LIFT KITS STAGE 2

- Front lift: Specific rate coil springs and spacers
- Stage 2 kit includes tubular radius arms
- Durable powder coat finish
- Steering Correction: Pitman Arm





#### 4- AND 6-INCH LIFT KITS STAGE 1

- Front lift: Specific rate coil springs and spacers
- Durable powder coat finish
- Steering Correction: Pitman Arm
- Factory radius arm relocation brackets







Shown: K2097B





#### STAGE 2 LIFT KIT

- Includes MX2.75-Inch front coilover shocks and Pro Runner rear shocks.
- High strength extended steering knuckles
- One-piece crossmembers
- Front differential skid plate
- Crossmember compression struts (excludes 2016 model)







# STAGE 1 6-INCH LIFT KIT

- High strength extended steering knuckles
- High clearance one-piece crossmembers
- Integrated front differential skid plate
- Designed to maintain factory lower ball joints
- Cast rear blocks
- Available with Pro Runner shocks





Shown: K5080B (K5089B for 2016)

#### **3-INCH LIFT KIT**