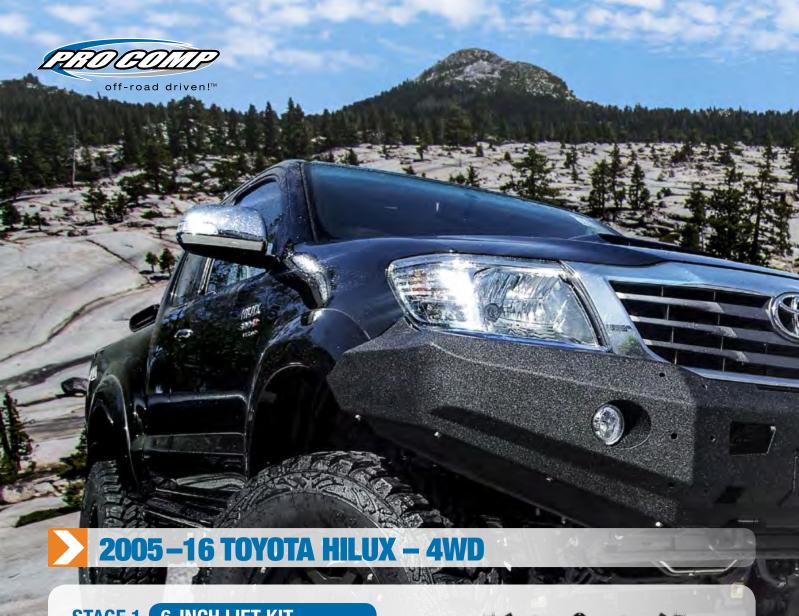

N**

# **PERFORMANCE KIT**

- Pro Runner Black Series 2.75-Inch front coilovers
- Pro Runner 2.0 Black Series Rear Shocks
- Featuring Pro Runner Uniball Control Arms



# **A-ARM KIT**

- Front Strut Spacers
- **Upper Control Arms**
- Lift Height: 4.0 Inch
- Fits 2007 to 2015



# **LEVELING KIT**

- Fits 2007 to 2016
- Lift height: 2.5-inch
- Lift method: Strut Spacer
- Max tire size: 33-inch



Shown: 65225

# **NITRO KIT**

- Fits 2007 to 2016
- Lift height: 3-inch front, 1-inch rear
- Front lift method: Strut Spacer
- Rear lift method: Lift Blocks w/U-Bolts
- Max tire size: 33-inch



Shown: 65225K

#### **GOOD**

#### **BETTER**

#### **BEST**



ES9000 SHOCKS



PRO RUNNER SHOCKS

AND THE RESIDENCE OF THE PARTY OF THE PARTY





**BLACK SERIES SHOCKS** 

**BLACK SERIES COILOVERS** 



#### **6-INCH LIFT KIT** STAGE 1

- High strength Extended Steering Knuckles
- One piece Cross members
- Crossmember compression struts
- Heavy duty differential brackets
- Heavy duty bump stop extensions
- Sway bar drop brackets





Shown: 5084B

# 3-INCH LIFT KIT

- Fits 2005 to 2013 Toyota Hilux 4WD
- Front lift method: Coil Springs
- Rear lift method: Blocks and U-Bolts
- Sway Bar Brackets included





Shown: 5083B





# BILLET ALUMINUM RESERVOIR CLAMPS

Billet aluminum incorporating a finned design with stainless steel bolts that not only dissipates heat transferred from the shocks remote reservoir but also prevents rust accumulation on clamps. Clear anodized. Sold in pairs, one pair required per shock.



# SUSPENSION ACCESSORIES



# **SUSPENSION ACCESSORIES**

Pro Comp carries