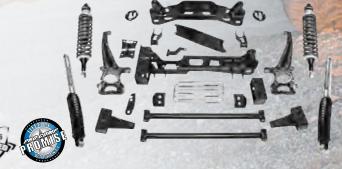

2.25-inch front, 1.5-inch rear
- Max tire size: 33-inch
- Includes: Front Shock Extensions, all necessary hardware & instructions



# CHEVROLET / GMC 2500HD SUSPENSION







# **LONG TRAVEL KIT 3-INCH LIFT**

- 12-inches of travel / 5-inch track width increase
- Extended cast upper and cast lower arms
- Designed to fully clear 35-inch tires throughout the travel cycle
- 2.75" diameter, internal bypass front coilover with remote reservoir and 2.5" internal bypass rear shock with remote resevoir
- FMVSS 126 compliant



#### MIT

# **STAGE 2** 6-INCH LIFT KIT

- Includes MX2.75-Inch front coilover shocks and Pro Runner rear shocks.
- High strength extended steering knuckles
- High clearance one-piece crossmembers
- Integrated front differential skid plate
- Crossmember compression struts



#### **STAGE 1** 6-INCH LIFT KIT

- High strength extended steering knuckles
- High clearance one-piece crossmembers
- Integrated front differential skid plate
- Designed to maintain factory lower ball joints
- Cast rear blocks w/integrated bump stop pads
- Compatible with Roll Stability Control®





Shown: K4189B

# FORD F-150 SUSPENSION

# **PERFORMANCE KIT**

- Pro Runner Black Series 2.75-Inch front coilovers
- Pro Runner 2.0 Black Series Rear Shocks
- Featuring Pro Runner Uniball Control Arms
- Fits 09-13 Ford F-150 2/4WD



# **A-ARM KIT**

- Front Strut Spacers
- Upper Control Arms
- Lift Height: 4.0 Inch
- 2015 F150



Shown: K4191B

# **LEVELING KIT**

- Front strut spacers 2.5-inch front lift
- Max tire size: 33" Diameter
- Precision engineered
  - Heavy-duty construction



S