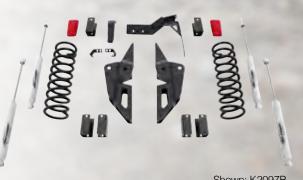

n struts
- Kit for Eco-diesel available









Shown: K2084BPX

# STAGE 1 4- AND 6-INCH LIFT KIT

- Available with Pro Runner strut and shock upgrades.
- High strength extended steering knuckles
- One-piece crossmembers
- Front differential skid plate
- Crossmember compression struts





Shown: K2084B

# **A-ARM KIT**

- Front Strut Spacers
- Upper Control Arms
- Lift Height: 4.0 Inch







#### 4- AND 6-INCH LIFT KITS STAGE 2

- Front lift: Specific rate coil springs and spacers
- Stage 2 kit includes tubular radius arms
- Durable powder coat finish
- Steering Correction: Pitman Arm





#### 4- AND 6-INCH LIFT KITS STAGE 1

- Front lift: Specific rate coil springs and spacers
- Durable powder coat finish
- Steering Correction: Pitman Arm
- Factory radius arm relocation brackets







Shown: K2097B





#### STAGE 2 LIFT KIT

- Includes MX2.75-Inch front coilover shocks and Pro Runner rear shocks.
- High strength extended steering knuckles
- One-piece crossmembers
- Front differential skid plate
- Crossmember compression struts (excludes 2016 model)







# STAGE 1 6-INCH LIFT KIT

- High strength extended steering knuckles
- High clearance one-piece crossmembers
- Integrated front differential skid plate
- Designed to maintain factory lower ball joints
- Cast rear blocks
- Available with Pro Runner shocks





Shown: K5080B (K5089B for 2016)

#### **3-INCH LIFT KIT**

- Fits 2005 to 2016 models
- Front lift: Coil Springs
- ✓ Rear lift: Lift blocks and U-Bolts
- Includes ES6000 struts
- Includes ES9000 shocks









#### **LONG TRAVEL KIT 4-INCH LIFT**

- 14-inch f