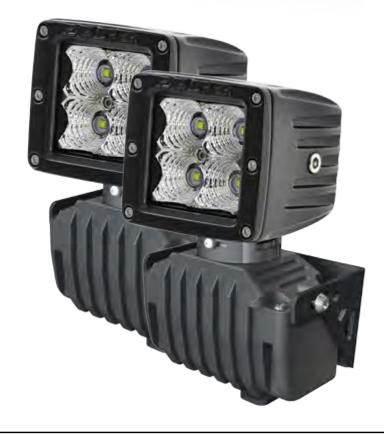

housing with integral heat sink provides durable structure and efficient cooling
- Wiring harness with relay, quick connector and illuminated switch included
- Designed for off-road use only

See application guide for part numbers



# STEERABLE EXPLORER LED LIGHT MOUNTS

#### **FEATURES AND SPECS**

- Rotates 60 degrees at the touch of a button to illuminate campsites, work areas or the edge of the trail
- Integrated support bearing for added durability and to remove stress from servo
- Sealed wiring gland for water- and dust-proofing as well as electronics security
- Injection molded dust proof and waterproof housing made for the roughest environment
- Complete kit includes two mounts, two S4 LED Sport Lights, wire harness, switch and brackets

See application guide for part numbers





#### HID LIGHTS





# **HIGH INTENSITY DISCHARGE (HID) LIGHTS**

Explorer High Intensity Discharge (HID) lights are designed for the off-road enthusiast who demands the best with state-of-the-art construction and industry-leading features. Pro Comp HID lights use a unique compound curve aluminum reflector that is tuned to project the maximum amount of light where you need it most.

#### **FEATURES AND SPECS**

- 🖊 35W HID bulb (H3/Xenon) that produces blue-white light that is 300% brighter than a standard 55w halogen bulb
- Spot or flood beam projects up to 3200 lumens (up to 1,135 feet)
- ✓ HID bulb provides 2500 hours of life which is 500% longer than standard halogen bulb
- Aluminum compound curve reflector engineered to provide maximum light output and durability
- Integrated intern