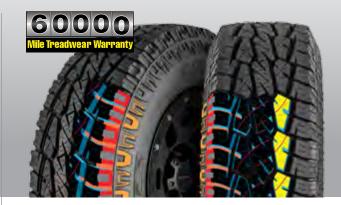

20"

5, 6, and 8 lug



102

106

Satin Black Milled Satin Black

Satin Black

18", 20"

17", 18", 20"

6 and 8 lug



**ACCESS** 

Satin Black Milled

17", 18", 20", 22", 24"

5, 6, and 8 lug



TRIGGER 5 and 6 lug



Machined Satin Black Satin Black Milled

20", 22"

5, 6, and 8 lug

Machined Dark Tint Satin Black

5, 6, and 8 lug

# PRO COMP WHEELS





SERIES 51

STEEL WHEELS



**SERIES 97** 



**SERIES 252** 



103

Satin Black Milled Chrome

5, 6, and 8 lug



107

Machined Satin Black Satin Black

20"

5, 6, and 8 lug



Machined Satin Black Satin Black

20"

5, 6, and 8 lug



104

108

Satin Black Milled Machined Satin Black

18", 20"

5, 6, and 8 lug



Satin Black Milled

20"

5, 6, and 8 lug



**FADE** 

Satin Black Milled

20"

5, 6, and 8 lug





#### PRO COMP TIRES







# XTREME MT2

The Pro Comp Xtreme MT2 radial is designed for full-size trucks, Jeeps and SUVs that see a combination of on- and off-road use. No matter if it's hauling heavy loads or exploring rugged terrain, the Xtreme MT2 delivers the toughness and traction needed to get the job done. The aggressive open tread design was optimized using computer modeling to deliver unsurpassed grip and control without excessive noise.

#### **FEATURES AND SPECS**

- 2-step tread block design enhances stability, braking performance and promotes even tread wear
- Alternating scalloped shoulder lugs and aggressive sidewall tread pattern deliver extra bite and traction in mud, rocks, dirt and trenches
- Full length elliptical siping for improved wet and cold weather traction
  - Rock rejection ribs help