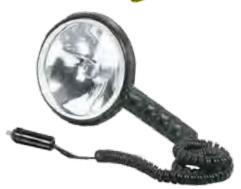

t Number: #9101



#### **4x6 DRIVING LIGHT (PAIR PACK)**

- Two clear driving lights, complete wiring and switch kit, in one highperformance package
- Lights are 55-watt Halogen/quartz bulbs for enhanced efficiency
- Black ABS housings
- Multi-position mount facilitates installation and positioning
- Height w/Mount: 3.375" Width: 5.75" Depth: 2.625"
- Available with amber fog (#9250) or clear driving (#9200) lenses



- H3 bulb and 55 watts of lighting power in the palm of your hand ideal for emergencies
- Includes 12-foot coiled power cord that plugs into any 12V cigarette lighter receptacle
- Available in high impact black ABS housing with built-in handle and rear on/off switch
- Highly polished reflector
- Length with handle: 10.25" Lens diameter: 5" Depth: 2.25"
- Part Number: #9011







# **RECOVERY ACCESSORIES**



#### **HEAVY DUTY STRAPS**

SEE PAGE 359 FOR PART NUMBERS

2" X 20' 220000 2" X 30' 230000 3" X 30' 330000

Constructed from durable, high strength nylon that resists weather, moisture and abrasion. Features super stitched leather wrapped end loops for towing vehicles without damage to paint or chrome.



#### ATV/SNOWMOBILE STRAPS

P/N: 101500

Heavy duty recovery strap sized down and perfect for OHV usage. It fits great in tool pouches, fanny packs or ATV storage compartments. Stylish wrapped end loops protect paint and chrome finish and assure years of practical usage.



Universal Light Duty Strap; 1.5 in. x 15 ft. Strap; 10000 lb.rating. A must have emergency tool for any car/SUV/ truck. Hook not included.



#### TREE TRUNK PROTECTOR

P/N: 306000