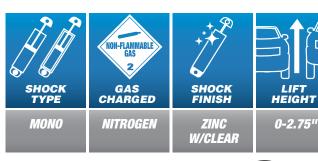

-machined 6061-T6 height adjustable collar is simply inverted during installation to switch between heights. Owners can also upgrade from the standard machined finish to anodized red, blue or black for a more personalized, badass look. Whether the truck is stock or lifted, the Pro Runner SS<sup>TM</sup> will deliver the perfect ride and unique style you're looking for.

\*Coil spring not included.

#### **FEATURES AND SPECS**

- ✓ Monotube design
- Nitrogen gas charged
- Brushed and zinc-plated w/ clear coat finish
- VSRT™ Vehicle Specific Ride Tuning
- Natural rubber bushing
- Patent pending 180° SS™ height adjustable collar
- Optional color anodized 6061-T6 aluminum collar
- Helix coil isolator
- Multi-stage disc pack
- Teflon-coated internal bearing
- Hardened chrome-plated 14mm shaft









#### **ADJUSTABLE-HEIGHT COLLAR**

Pro Runner SS monotube shocks do more than just improve vehicle ride and handling. They also provide the option of raising the front suspension up to 2.75" depending on application or maintaining the factory ride height and rake thanks to the patent pending 180° SS height adjustable collar.





#### **SHOCK COMPARISON**

Pro Runner SS monotube shocks provide significantly improved performance compared to traditional twin-tube or hydraulic shocks. This is due in part to the high pressure nitrogen gas charge inside the shocks that eliminates performance robbing aeration. This race inspired monotube design also dissipates heat more quickly allowing lower operating temperatures. Add to this the precision multi stage valving and VSRTTM in each shock a