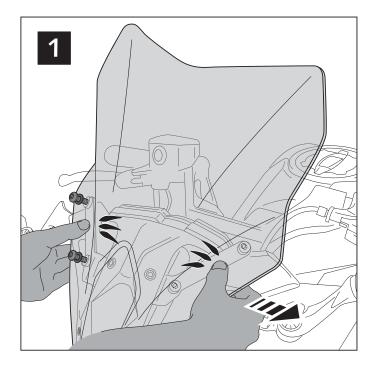

- 1- Place the screws on one side without tighten all the way.
- 2- Stretch the windscreen to the other side (see Fig. 1). The flexibility of the material allows this stretch with no risk of breaking or cracking.
- 3- Place the screws withouth tighting all the way.
- 4- Tighten progressively all the screws.