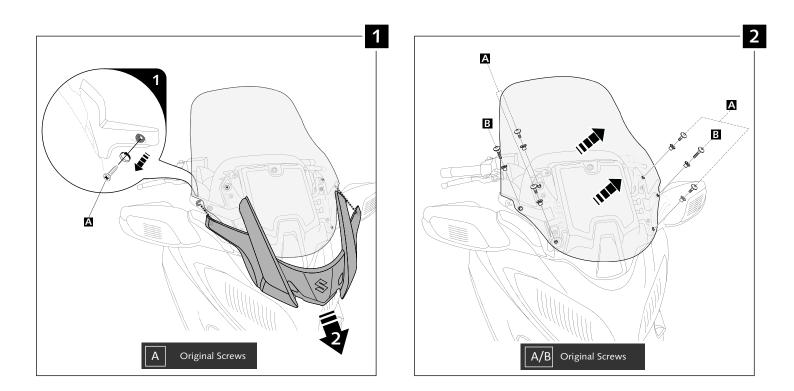

# TIPS FOR A CORRECT WINDSCREEN ASSEMBLY

Due to storage and transport processes of the windscreens, which are subjected to positions and temperature changes out of our control, this may produce small deformations on the material causing some difficulties on the mounting process. It is recommended to:

- 1- Place the screws on one side without tighten all the way.
- 2- Stretch the windscreen to the other side (see Fig. 1). The flexibility of the material allows this stretch with no risk of breaking or cracking.
- 3- Place the screws withouth tighting all the way.
- 4- Tighten progressively all the screws.