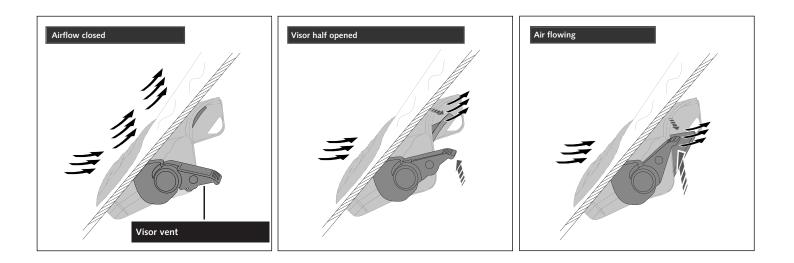

# TIPS FOR A CORRECT WINDSCREEN ASSEMBLY

Due to storage and transport processes of the windscreens, which are subjected to positions and temperature changes out of our control, this may produce small deformations on the material causing some difficulties on the mounting process. It is recommended to: