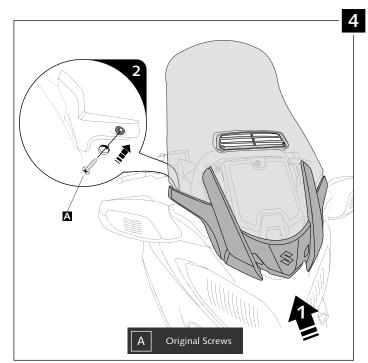

# TIPS FOR A CORRECT WINDSCREEN ASSEMBLY

Due to storage and transport processes of the windscreens, which are subjected to positions and temperature changes out of our control, this may produce small deformations on the material causing some difficulties on the mounting process. It is recommended to:

- 1- Place the screws on one side without tighten all the way.
- 2- Stretch the windscreen to the other side (see Fig. 1). The flexibility of the material allows this stretch with no risk of breaking or cracking.
- 3- Place the screws withouth tighting all the way.
- 4- Tighten progressively all the screws.