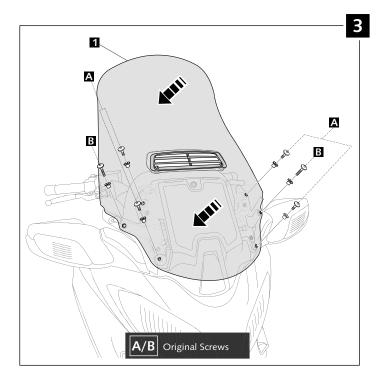

# TIPS FOR A CORRECT WINDSCREEN ASSEMBLY

Due to storage and transport processes of the windscreens, which are subjected to positions and temperature changes out of our control, this may produce small deformations on the material causing some difficulties on the mounting process. It is recommended to:

- 1- Place the screws on one side without tighten all the way.
- 2- Stretch the windscreen to the other side (see Fig. 1). The flexibility of the material allows this stretch with no risk of breaking or cracking.
- 3- Place the screws withouth tighting all the way.
- 4- Tighten progressively all the screws.