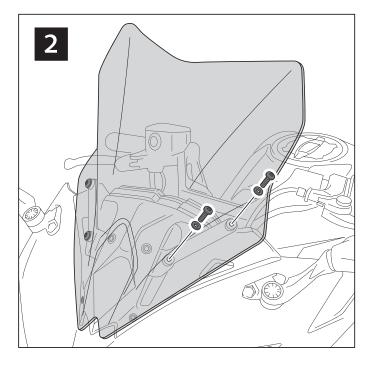

- 1- Place the screws on one side without tighten all the way.
- 2- Stretch the windscreen to the other side (see Fig. 1). The flexibility of the material allows this stretch with no risk of breaking or cracking.
- 3- Place the screws withouth tighting all the way.
- 4- Tighten progressively all the screws.