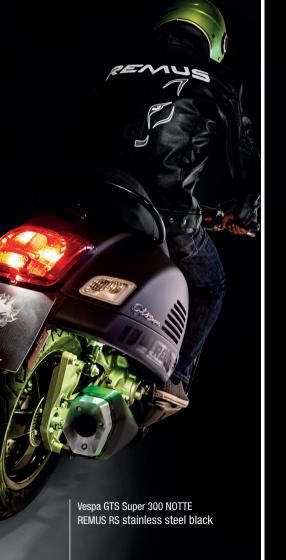

# scooter





# **REMUS RS** (FOR HPE MODELS)

WITH EC APPROVAL OR RACING







## **RSC DUAL FLOW SPORTEXHAUST**

WITH EC APPROVAL OR RACING (NOT FOR HPE)



Diameter: 2 x Ø 84 mm Sleeve length: 220 mm

Sleeve materials: stainless steel, stainless steel black,

carbon

Inlet cap: stainless steel

End cap: plastic Weight: from 2.30 kg





# **SCOOTER SPORTEXHAUST** (FOR HPE MODELS)

STAINLESS STEEL BLACK LINE (NOTTE) / CARBON MATT, WITH EC APPROVAL OR RACING



Sleeve length: 250 - 300 mm, (depending on vehicle) Sleeve materials: stainless steel black, carbon matt Inlet cap: stainless steel, stainless steel black

End cap: plastic Weight: from 2.82 kg



Vespa GTS Super 300 HPE Scooter Sportexhaust, Black Line

#### **SCOOTER SPORTEXHAUST**

STAINLESS STEEL BLACK / TITANIUM / STAINLESS STEEL, WITH EC APPROVAL OR RACING





## **BRAKE LEVER**

INDIVIDUALLY ADJUST