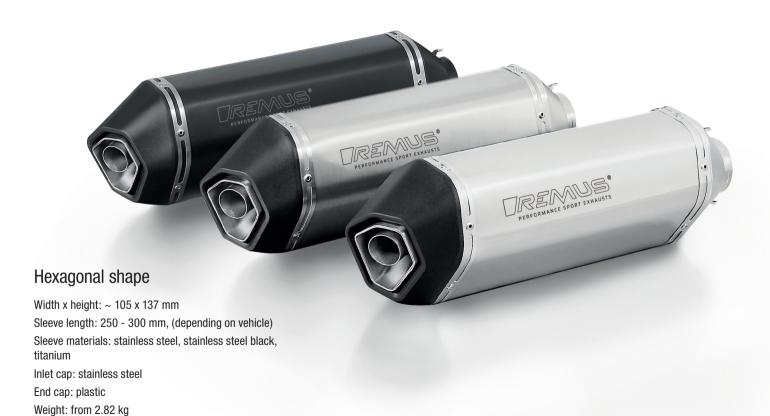

#### **SCOOTER SPORTEXHAUST**

STAINLESS STEEL BLACK / TITANIUM / STAINLESS STEEL, WITH EC APPROVAL OR RACING