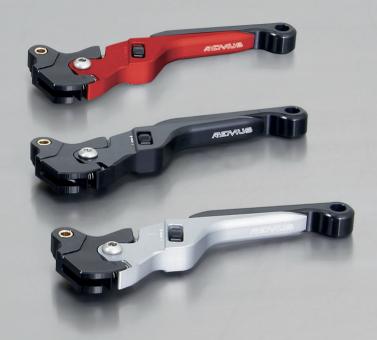

## **BRAKE LEVER**

INDIVIDUALLY ADJUSTABLE

Lever distance 20 times adjustable

High quality aluminum CNC

Stainless steel screws

Lever length infinitely adjustable

Black, red or titanium anodized

With EC approval