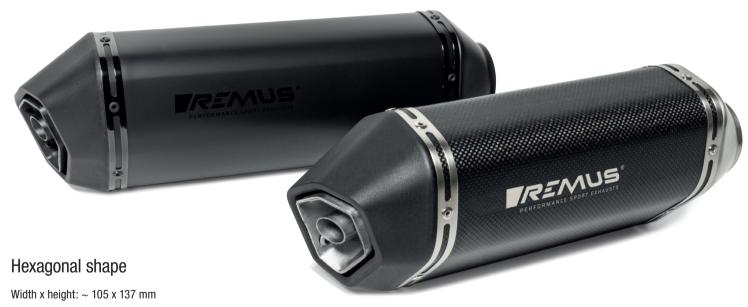

#### **SCOOTER SPORTEXHAUST**

STAINLESS STEEL BLACK / TITANIUM / STAINLESS STEEL, WITH EC APPROVAL OR RACING