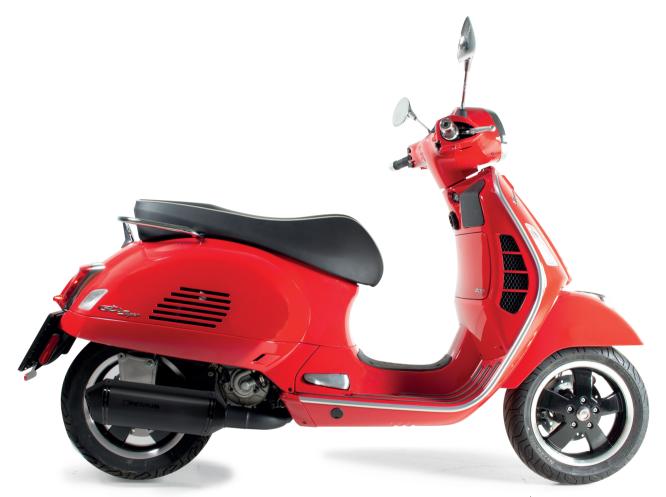

# **SCOOTER SPORTEXHAUST** (FOR HPE MODELS)

STAINLESS STEEL BLACK LINE (NOTTE) / CARBON MATT, WITH EC APPROVAL OR RACING

Sleeve length: 250 - 300 mm, (depending on vehicle) Sleeve materials: stainless steel black, carbon matt Inlet cap: stainless steel, stainless steel black

End cap: plastic Weight: from 2.82 kg

Vespa GTS Super 300 HPE Scooter Sportexhaust, Black Line