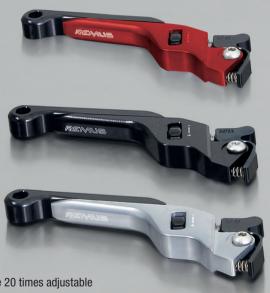

## **BRAKE LEVER**

INDIVIDUALLY ADJUSTABLE

Lever distance 20 times adjustable

High quality aluminum CNC

Stainless steel screws

Lever length infinitely adjustable

Black, red or titanium anodized

With EC approval