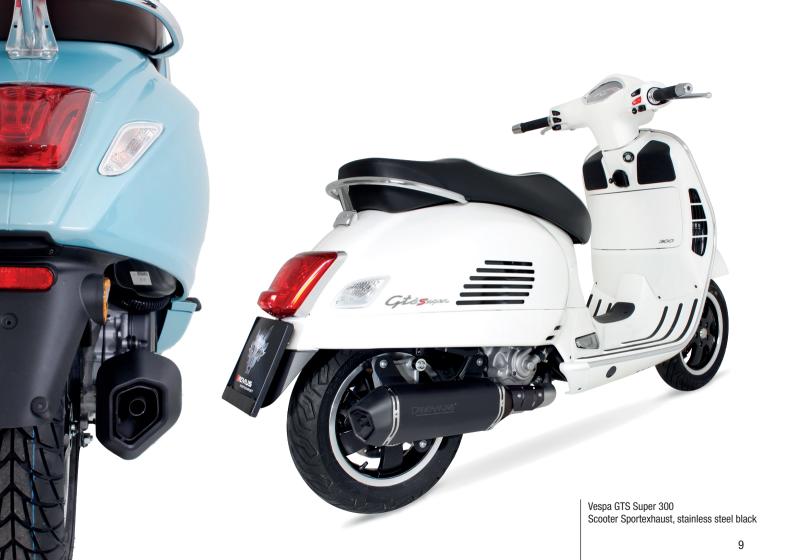

# **SCOOTER SPORTEXHAUST** (FOR HPE MODELS)

STAINLESS STEEL BLACK LINE (NOTTE) / CARBON MATT, WITH EC APPROVAL OR RACING

Sleeve length: 250 - 300 mm, (depending on vehicle) Sleeve materials: stainless steel black, carbon matt Inlet cap: stainless steel, stainless steel black

End cap: plastic Weight: from 2.82 kg

Vespa GTS Super 300 HPE Scooter Sportexhaust, Black Line