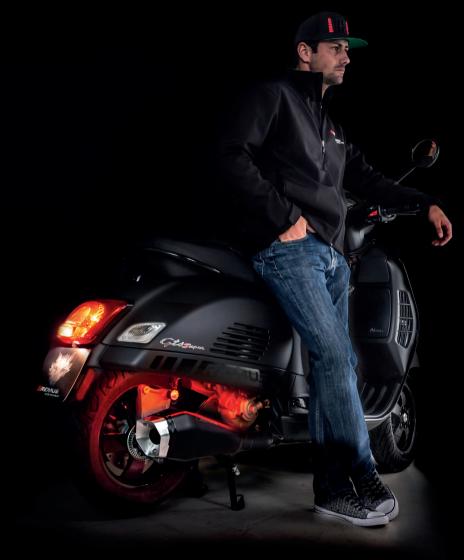

# **SCOOTER SPORTEXHAUST** (FOR HPE MODELS)

STAINLESS STEEL BLACK LINE (NOTTE) / CARBON MATT, WITH EC APPROVAL OR RACING

Sleeve length: 250 - 300 mm, (depending on vehicle) Sleeve materials: stainless steel black, carbon matt Inlet cap: stainless steel, stainless steel black

End cap: plastic Weight: from 2.82 kg

Vespa GTS Super 300 HPE Scooter Sportexhaust, Black Line