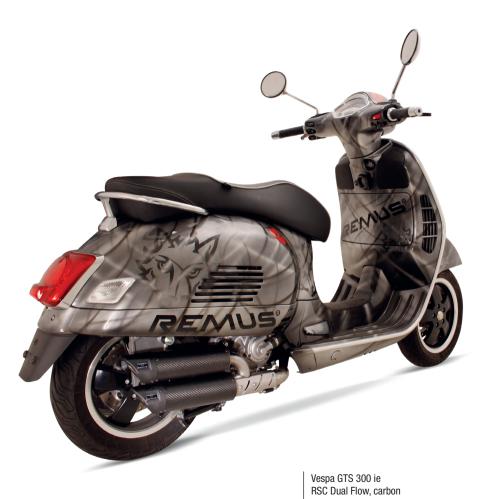

## **RSC DUAL FLOW SPORTEXHAUST**

WITH EC APPROVAL OR RACING (NOT FOR HPE)

Diameter: 2 x Ø 84 mm Sleeve length: 220 mm

Sleeve materials: stainless steel, stainless steel black,

carbon

Inlet cap: stainless steel

End cap: plastic Weight: from 2.30 kg