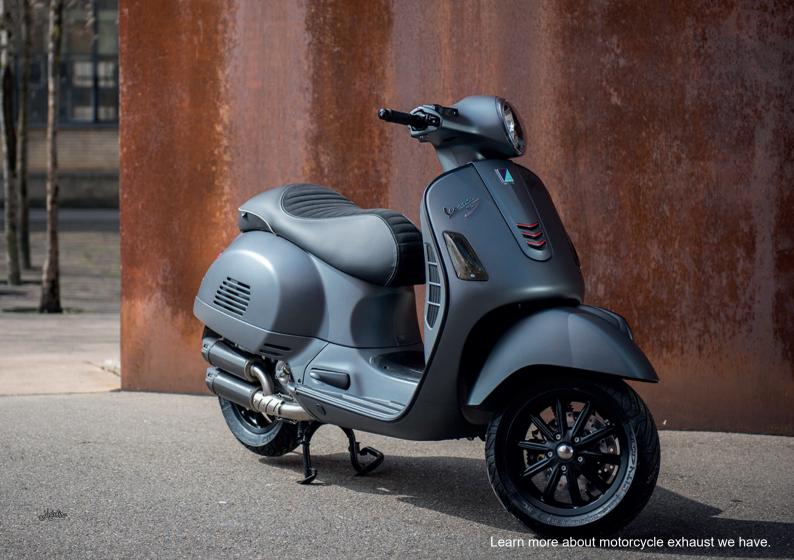

# **SCOOTER SPORTEXHAUST** (FOR HPE MODELS)

STAINLESS STEEL BLACK LINE (NOTTE) / CARBON MATT, WITH EC APPROVAL OR RACING

Sleeve length: 250 - 300 mm, (depending on vehicle) Sleeve materials: stainless steel black, carbon matt Inlet cap: stainless steel, stainless steel black

End cap: plastic Weight: from 2.82 kg

Vespa GTS Super 300 HPE Scooter Sportexhaust, Black Line