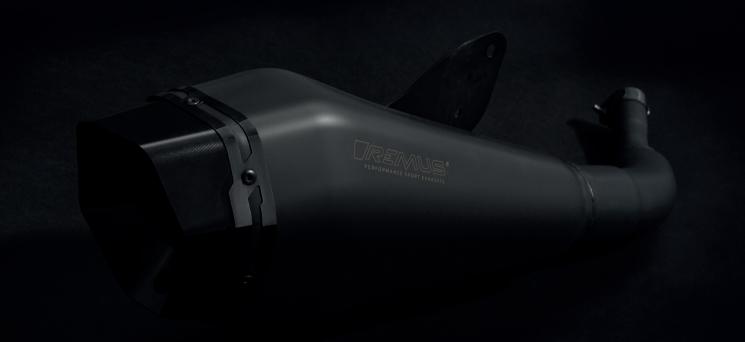

# **SCOOTER SPORTEXHAUST** (FOR HPE MODELS)

STAINLESS STEEL BLACK LINE (NOTTE) / CARBON MATT, WITH EC APPROVAL OR RACING

Sleeve length: 250 - 300 mm, (depending on vehicle) Sleeve materials: stainless steel black, carbon matt Inlet cap: stainless steel, stainless steel black

End cap: plastic Weight: from 2.82 kg

Vespa GTS Super 300 HPE Scooter Sportexhaust, Black Line