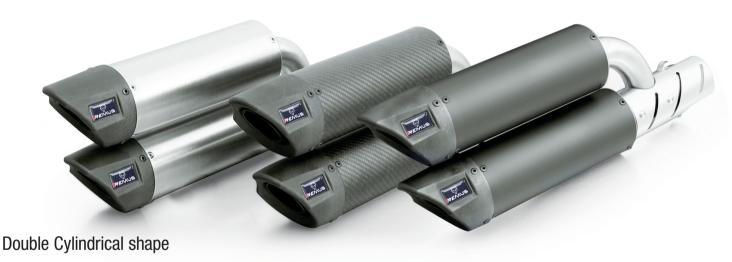

#### **SCOOTER SPORTEXHAUST**

STAINLESS STEEL BLACK / TITANIUM / STAINLESS STEEL, WITH EC APPROVAL OR RACING