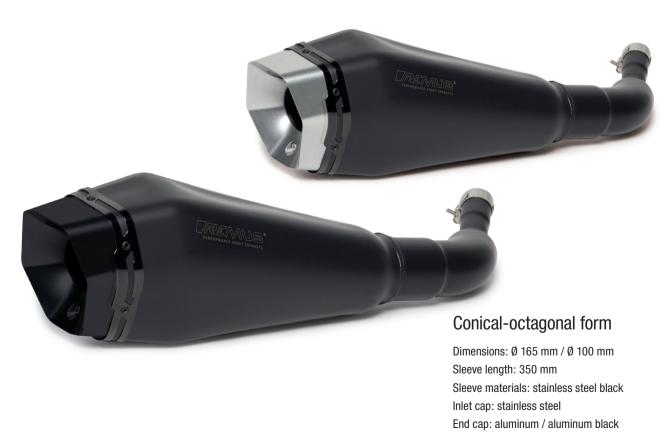

#### **SCOOTER SPORTEXHAUST**

STAINLESS STEEL BLACK / TITANIUM / STAINLESS STEEL, WITH EC APPROVAL OR RACING