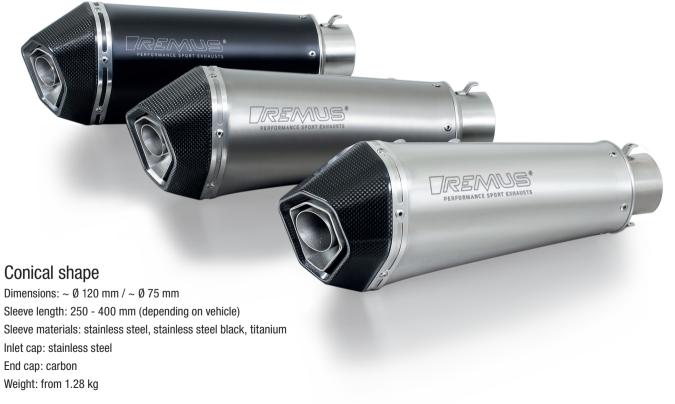

## **REMUS NEXT**

with EC approval or racing



#### Convex shape

Dimensions: L x W x H =  $337/437 \times 102 \times 134$  mm Sleeve material: stainless steel matt, stainless steel black Outlet unit: stainless steel Weight: 2.31/2.87 kg



5-C-PROJeC7.CO

REMUS Next, stainless steel

# **REMUS 8**

R

with EC approval or racing



PERFORMANCE SPORT EXHA

Dimensions: L x W x H =  $485 \times 110 \times 180 \text{ mm}$ Sleeve materials: stainless steel matt, stainless steel black Inlet cap: stainless steel End cap: carbon Weight: from 3,20 kg



REMUS 8, stainless steel black

## **REMUS SPORT FLOW**

with EC approval or racing





**REMUS Sport Flow, carbon** 

## **REMUS HYPERCONE**

with EC approval or racing





Honda CB 1000 REMUS Hypercone, stainless steel black

## **REMUS HEXACONE**

PERFORMANCE SPORT

with EC approval or racing

### Hexagonal shape

PERFORMANCE

Dimensions: W x H ~ 105 x 137 mm Sleeve length: 250 - 420 mm (depending on vehicle) Sleeve materials: stainless steel, titanium Inlet cap: carbon End cap: carbon Weight: from 1.54 kg



REMUS Hexacone, titanium

# **REMUS OKAMI**

with EC approval or racing



#### Hexagonal shape

Dimensions: W x H ~ 105 x 137 mm Sleeve length: 250 - 420 mm (depending on vehicle) Sleeve materials: stainless steel, stainless steel black, titanium Inlet cap: stainless steel End cap: plastic Weight: from 1.54 kg



Honda CRF 1000L AFRICA TWIN ADVENTURE SPORTS REMUS Okami, stainless steel black

## **REMUS BLACK HAWK**

with EC approval or racing

##