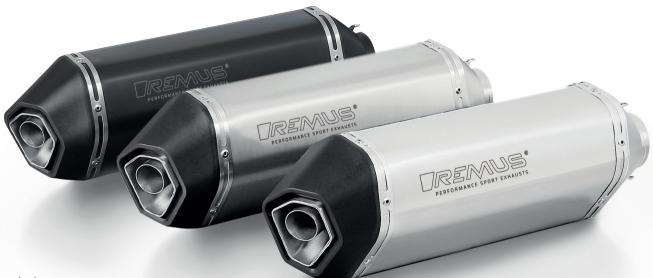

# **REMUS 8**

R

with EC approval or racing

PERFORMANCE SPORT EXHA

Dimensions: L x W x H =  $485 \times 110 \times 180 \text{ mm}$ Sleeve materials: stainless steel matt, stainless steel black Inlet cap: stainless steel End cap: carbon Weight: from 3,20 kg

REMUS 8, stainless steel black