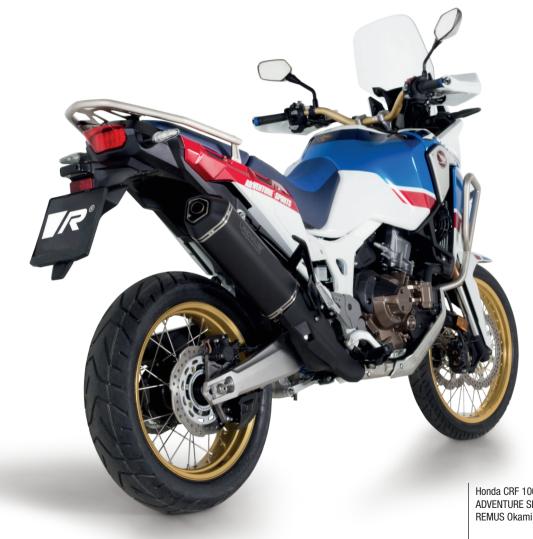

# **REMUS OKAMI**

with EC approval or racing

#### Hexagonal shape

Dimensions: W x H ~ 105 x 137 mm Sleeve length: 250 - 420 mm (depending on vehicle) Sleeve materials: stainless steel, stainless steel black, titanium Inlet cap: stainless steel End cap: plastic Weight: from 1.54 kg

Honda CRF 1000L AFRICA TWIN ADVENTURE SPORTS REMUS Okami, stainless steel black