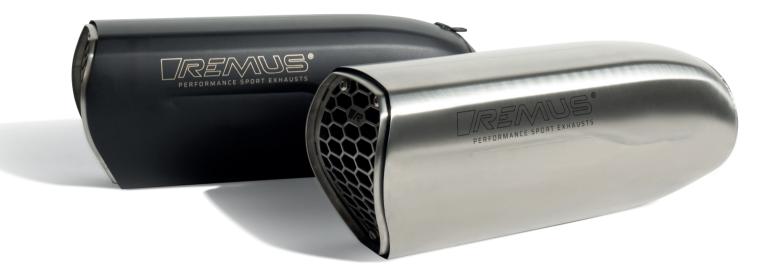

## **REMUS NEXT**

with EC approval or racing

#### Convex shape

Dimensions: L x W x H =  $337/437 \times 102 \times 134$  mm Sleeve material: stainless steel matt, stainless steel black Outlet unit: stainless steel Weight: 2.31/2.87 kg

5-C-PROJeC7.CO

REMUS Next, stainless steel