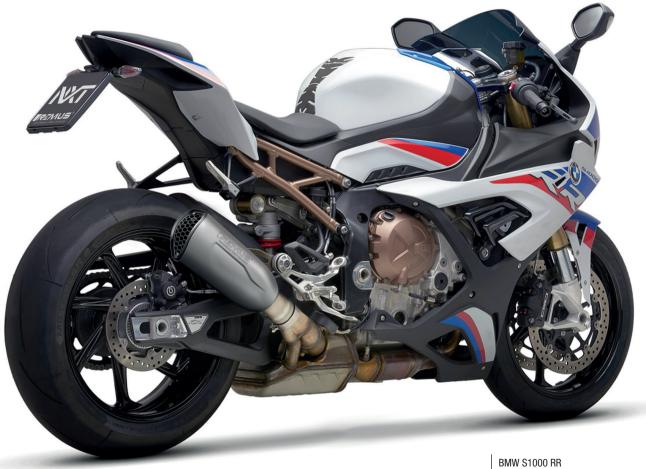

## **REMUS NEXT**

with EC approval or racing

#### Convex shape

Dimensions: L x W x H =  $337/437 \times 102 \times 134$  mm Sleeve material: stainless steel matt, stainless steel black Outlet unit: stainless steel Weight: 2.31/2.87 kg

5-C-PROJeC7.CO

REMUS Next, stainless steel