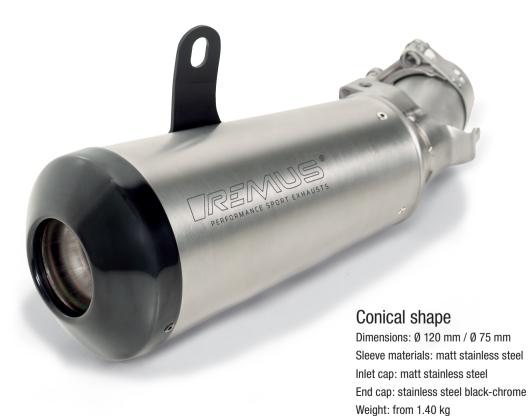

### Hexagonal shape

PERFORMANCE

Dimensions: W x H ~ 105 x 137 mm Sleeve length: 250 - 420 mm (depending on vehicle) Sleeve materials: stainless steel, titanium Inlet cap: carbon End cap: carbon Weight: from 1.54 kg