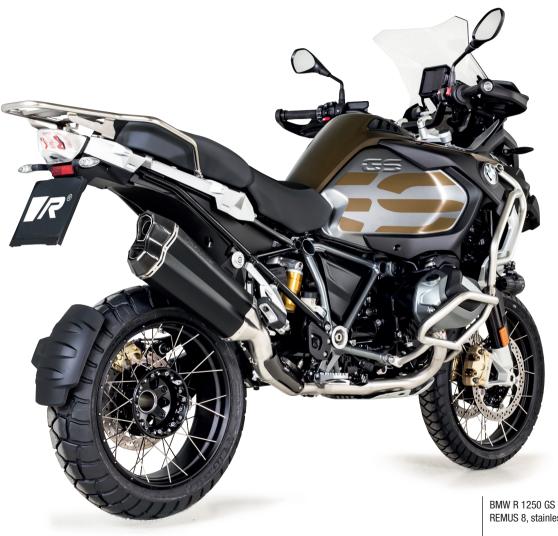

# **REMUS 8**

R

with EC approval or racing

PERFORMANCE SPORT EXHA

Dimensions: L x W x H =  $485 \times 110 \times 180 \text{ mm}$ Sleeve materials: stainless steel matt, stainless steel black Inlet cap: stainless steel End cap: carbon Weight: from 3,20 kg

REMUS 8, stainless steel black