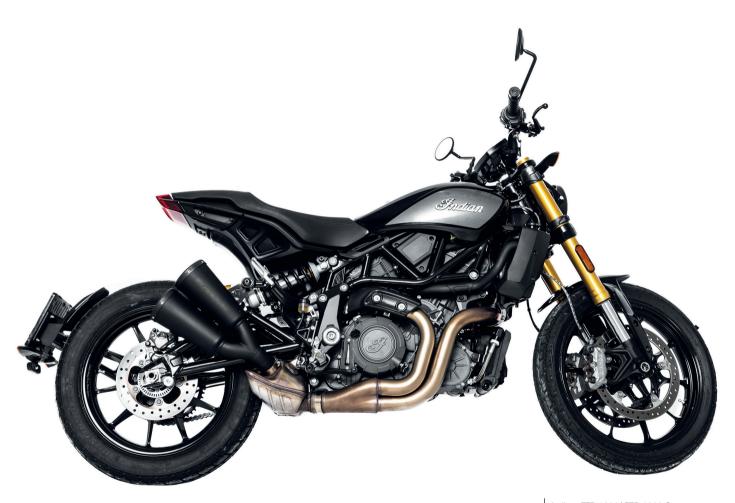

## **REMUS VERTICAL**

with EC approval

Dimensions:  $2 \times 0$  120 mm / 0 75 mm Sleeve materials: stainless steel, stainless steel black End cap: stainless steel Weight: from 3.20 kg

Indian FTR 1200/ FTR 1200 S REMUS Vertical, stainless steel black