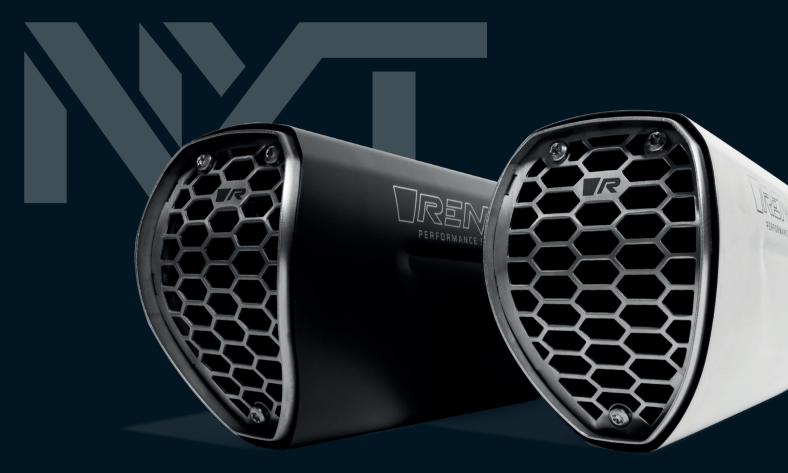

## **REMUS NEXT**

with EC approval or racing

#### Convex shape

Dimensions: L x W x H =  $337/437 \times 102 \times 134$  mm Sleeve material: stainless steel matt, stainless steel black Outlet unit: stainless steel Weight: 2.31/2.87 kg

5-C-PROJeC7.CO

REMUS Next, stainless steel