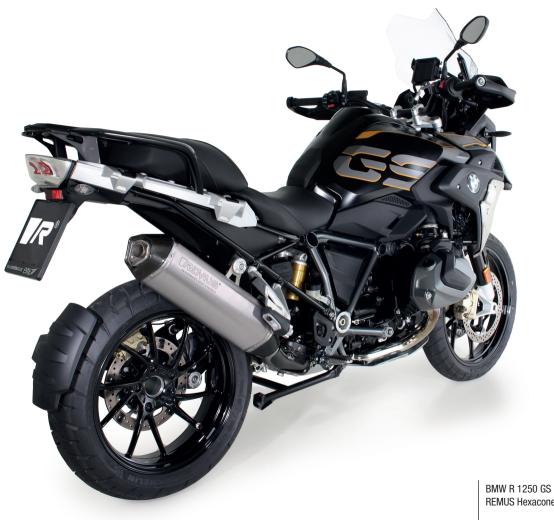

## **REMUS HEXACONE**

PERFORMANCE SPORT

with EC approval or racing

### Hexagonal shape

PERFORMANCE

Dimensions: W x H ~ 105 x 137 mm Sleeve length: 250 - 420 mm (depending on vehicle) Sleeve materials: stainless steel, titanium Inlet cap: carbon End cap: carbon Weight: from 1.54 kg

REMUS Hexacone, titanium