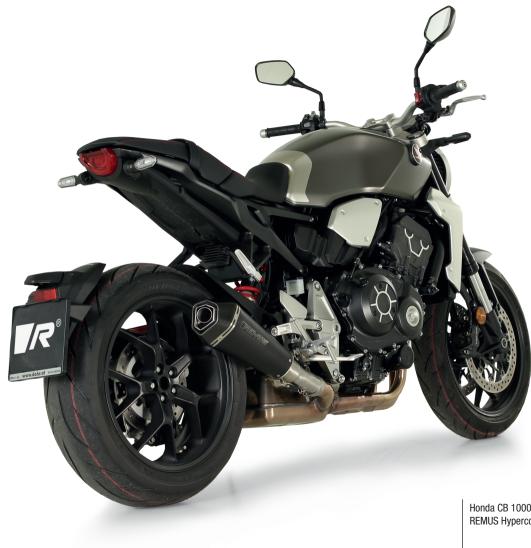

## **REMUS HYPERCONE**

with EC approval or racing

Honda CB 1000 REMUS Hypercone, stainless steel black