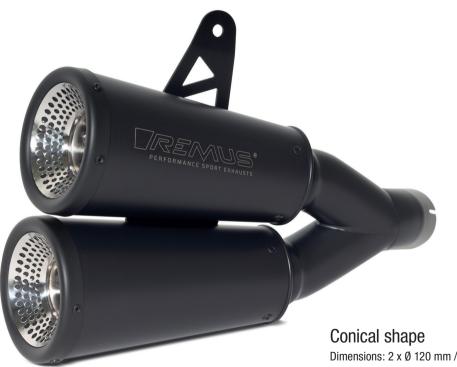

## **REMUS VERTICAL**

with EC approval

Dimensions:  $2 \times 0$  120 mm / 0 75 mm Sleeve materials: stainless steel, stainless steel black End cap: stainless steel Weight: from 3.20 kg

Indian FTR 1200/ FTR 1200 S REMUS Vertical, stainless steel black