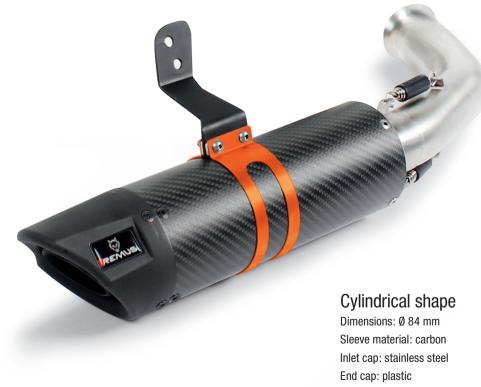

# **REMUS 8**

R

with EC approval or racing

PERFORMANCE SPORT EXHA

Dimensions: L x W x H =  $485 \times 110 \times 180 \text{ mm}$ Sleeve materials: stainless steel matt, stainless steel black Inlet cap: stainless steel End cap: carbon Weight: from 3,20 kg