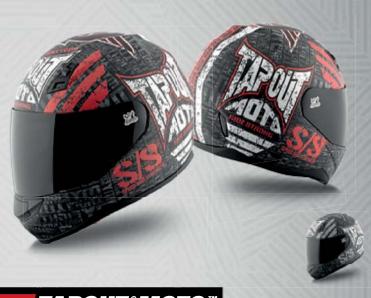

#### TAPOUT° MOTO™ Armored hoody

JOE TOBOLIC Professional stunt rider

> TAPOUT\* MOTO\* SS700 Helmet

TAPOUT" MOTO" T-Shirt

Check out the collection of motorcycle boots and footwear we offer.