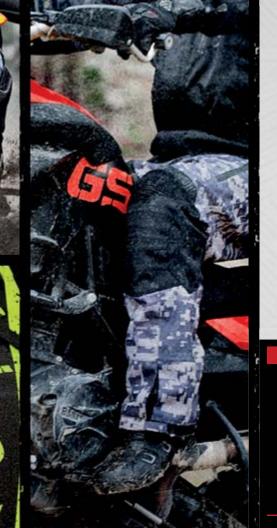

#### TWIST OF FATE 3.0

- 1.2 1.4MM PREMIUM COWHIDE LEATHER FRAME
- C.E. APPROVED SHOULDER, KNEE AND ELBOW PROTECTORS
- C.E. APPROVED SPINE PROTECTOR
- H.I.S.S. MAIN SEAMS ( HIGH IMPACT SAFETY SEAMS )
- SCHOELLER® KEPROTEC® STRETCH PANELS
- REINFORCED WITH DUPONT™ KEVLAR® FIBER THREAD
- ANATOMICAL RACE CUT FIT
- AERODYNAMIC RACE HUMP
- PERFORATED FRONT TORSO
- LOW RESTRICTION COLLAR
- KNEE SLIDERS
- TPR LOGOS

- REMOVABLE "VAULT™" C.E. APPROVED KNEE PROTECTORS

- "SNAP-BACK™" HEM SAVER

- COMBINED LEATHER AND MESH UPPER
- WATERPROOF
- ANTI-SLIP RUBBER OUTSOLE
- INTERNAL TOE AND ANKLE REINFORCEMENTS
- "LOCK 'N LOAD™" ALUMINUM BUCKLE WITH ADJUSTABLE STRAP
- PADDED ANKLE PROTECTOR
- INTEGRATED SHIFTER PAD
- REFLECTIVE TRIM