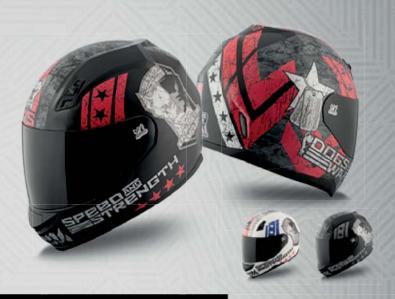

#### DOGS OF WAR

- "A.T.P.A.™" ADVANCED THERMO-POLY ALLOY SHELL
- MEETS OR EXCEEDS DOT STANDARDS
- REMOVABLE, WASHABLE AND MOISTURE WICKING LINER
- "AIR STRIKE™" DIRECT COURSE VENTILATION SYSTEM
- "LOCK N LOAD™" SHIELD REPLACEMENT SYSTEM
- "ALL CLEAR!™" SIGHT SYSTEM OPTICALLY CORRECT, ANTI-SCRATCH, AND UV RESISTANT FACE SHIELD
- "SPEED STRAP™" QUICK RELEASE CHIN STRAP