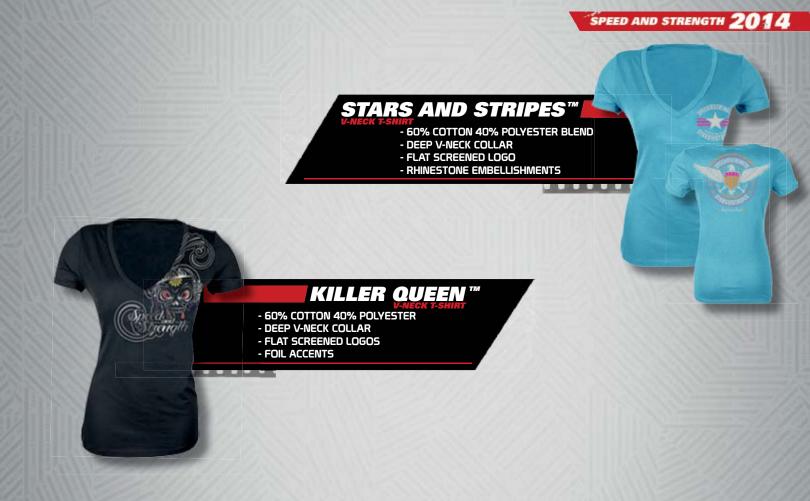

## 

- "T.P.A.™" THERMO-PLASTIC ALLOY SHELL
- MEETS OR EXCEEDS DOT STANDARDS
- QUILTED COMFORT LINING
- "AIR STRIKE™" DIRECT COURSE VENTILATION SYSTEM

- DOUBLE "D" D-RING RETENTION SYSTEM

STARS AND STRIPES

#### STARS AND STRIPES

- WATER RESISTANT AR-700 FRAME
- REMOVABLE "VAULT<sup>TM</sup>" C.E. APPROVED SHOULDER AND ELBOW PROTECTORS
- REMOVABLE "VAULT™" C.E. APPROVED SPINE PROTECTOR
- SHOULDER EXPANSION GUSSETS
- REMOVABLE INSULATED VEST LINER
- DETACHABLE HOOD
- "SPEED ZIP™" CONTROLLED VENTILATION
- "LOCKDOWN™" WAIST ADJUSTER
- MICROFIBER LINED COLLAR AND CUFFS
- BELT LOOPS FOR PANT ATTACHMENT
- REFLECTIVE TRIM

- KILLER QUEEN<sup>TM</sup>
- COTTON POLY BLEND FRAME
- REMOVABLE "VAULT<sup>TM</sup>" C.E. APPROVED SHOULDER AND ELBOW PROTECTORS
- REMOVABLE "VAULT™" C.E. APPROVED SPINE PROTECTOR
- PREMIUM 3D EMBROIDERED ART
- ZIPPERED HAND WARMER POCKETS