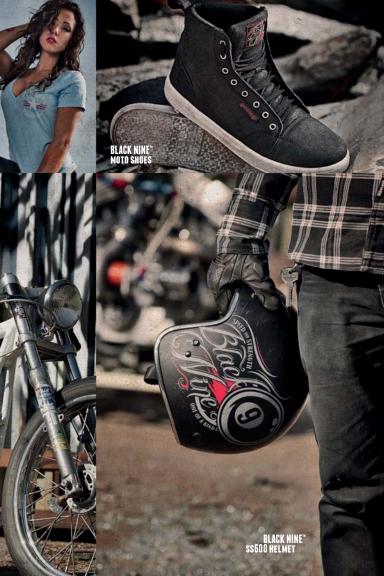

# STARS AND STRIPES" GLOVES

BLACK NINE" Reinforced shirt with Dupont" Kevlar"

BILL DIXON PROFESSIONAL STUNT RIDER

RUN WITH THE BULLS Moto shoes RUN WITH THE BULLS" Reinforced Jeans

RUNM

515

0

eld and d