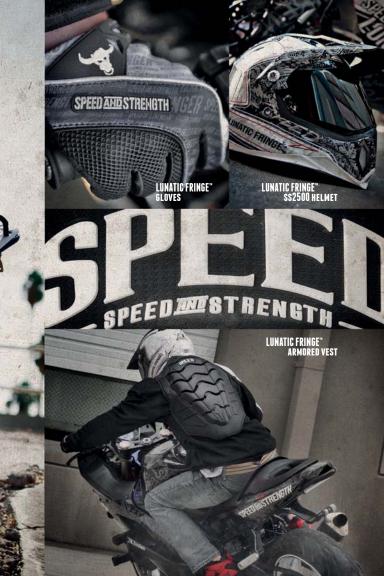

# LUNATIC FRINGE" Armored Mesh Jersey

7

\*AVAILABLE FOR SPRING 2014

STARS AND STRIPES" T-Shirt