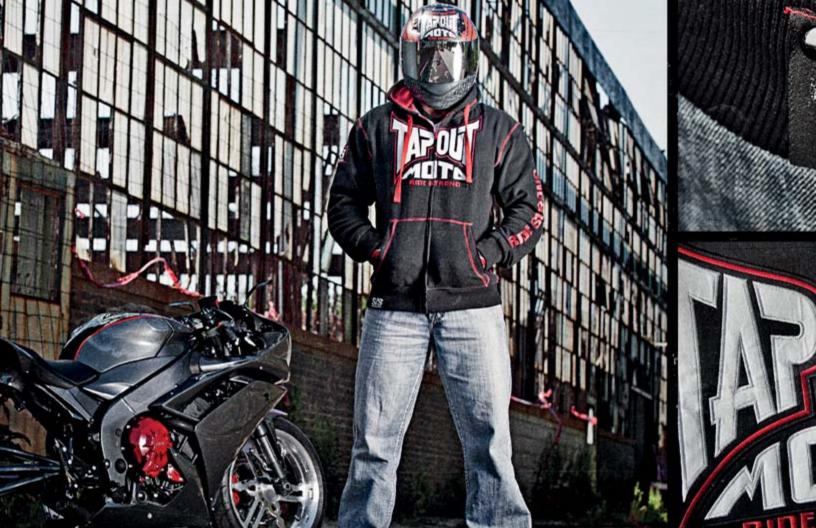

#### TAPOUT° MOTO™ Armored hoody

JOE TOBOLIC Professional stunt rider

> TAPOUT\* MOTO\* SS700 Helmet

TAPOUT" MOTO" T-Shirt

Check out the collection of motorcycle boots and footwear we offer.