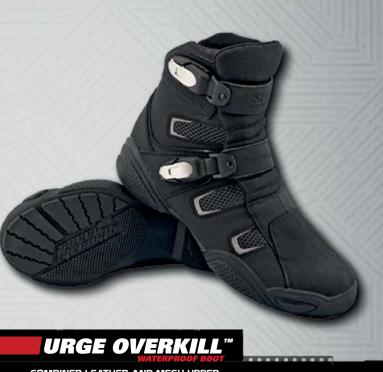

- REMOVABLE "VAULT™" C.E. APPROVED KNEE PROTECTORS

- "SNAP-BACK™" HEM SAVER

- COMBINED LEATHER AND MESH UPPER
- WATERPROOF
- ANTI-SLIP RUBBER OUTSOLE
- INTERNAL TOE AND ANKLE REINFORCEMENTS
- "LOCK 'N LOAD™" ALUMINUM BUCKLE WITH ADJUSTABLE STRAP
- PADDED ANKLE PROTECTOR
- INTEGRATED SHIFTER PAD
- REFLECTIVE TRIM

#### TAPOUT° MOTO™ Armored hoody

JOE TOBOLIC Professional stunt rider

> TAPOUT\* MOTO\* SS700 Helmet

TAPOUT" MOTO" T-Shirt

Check out the collection of motorcycle boots and footwear we offer.