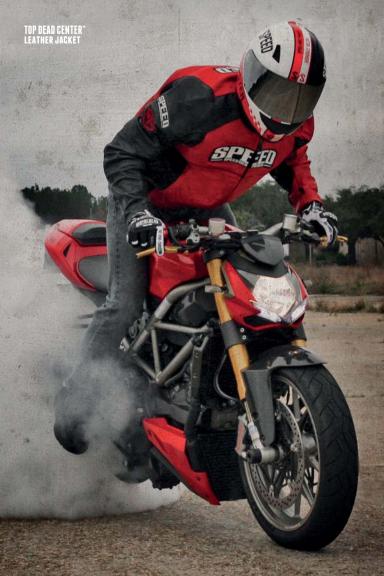

#### TWIST OF FATE 3.0

- 1.2 1.4MM PREMIUM COWHIDE LEATHER FRAME
- C.E. APPROVED SHOULDER, KNEE AND ELBOW PROTECTORS
- C.E. APPROVED SPINE PROTECTOR
- H.I.S.S. MAIN SEAMS ( HIGH IMPACT SAFETY SEAMS )
- SCHOELLER® KEPROTEC® STRETCH PANELS
- REINFORCED WITH DUPONT™ KEVLAR® FIBER THREAD
- ANATOMICAL RACE CUT FIT
- AERODYNAMIC RACE HUMP
- PERFORATED FRONT TORSO
- LOW RESTRICTION COLLAR
- KNEE SLIDERS
- TPR LOGOS