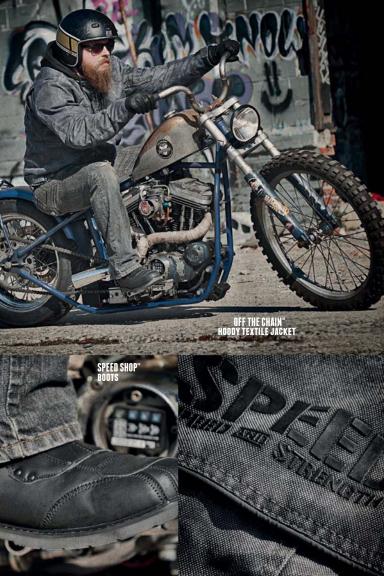

- REMOVABLE "VAULT™" C.E. APPROVED KNEE PROTECTORS

- "SNAP-BACK™" HEM SAVER

- COMBINED LEATHER AND MESH UPPER
- WATERPROOF
- ANTI-SLIP RUBBER OUTSOLE
- INTERNAL TOE AND ANKLE REINFORCEMENTS
- "LOCK 'N LOAD™" ALUMINUM BUCKLE WITH ADJUSTABLE STRAP
- PADDED ANKLE PROTECTOR
- INTEGRATED SHIFTER PAD
- REFLECTIVE TRIM