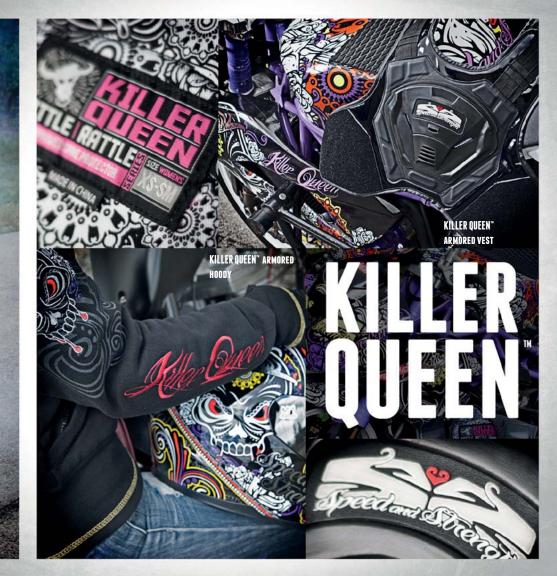

- KILLER QUEEN<sup>TM</sup>
- COTTON POLY BLEND FRAME
- REMOVABLE "VAULT<sup>TM</sup>" C.E. APPROVED SHOULDER AND ELBOW PROTECTORS
- REMOVABLE "VAULT™" C.E. APPROVED SPINE PROTECTOR
- PREMIUM 3D EMBROIDERED ART
- ZIPPERED HAND WARMER POCKETS