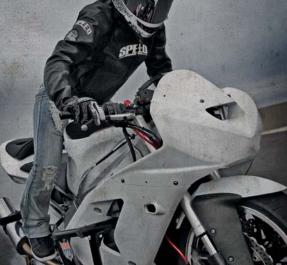

#### TWIST OF FATE 3.0

- 1.2 1.4MM PREMIUM COWHIDE LEATHER FRAME
- C.E. APPROVED SHOULDER, KNEE AND ELBOW PROTECTORS
- C.E. APPROVED SPINE PROTECTOR
- H.I.S.S. MAIN SEAMS ( HIGH IMPACT SAFETY SEAMS )
- SCHOELLER® KEPROTEC® STRETCH PANELS
- REINFORCED WITH DUPONT™ KEVLAR® FIBER THREAD
- ANATOMICAL RACE CUT FIT
- AERODYNAMIC RACE HUMP
- PERFORATED FRONT TORSO
- LOW RESTRICTION COLLAR
- KNEE SLIDERS
- TPR LOGOS