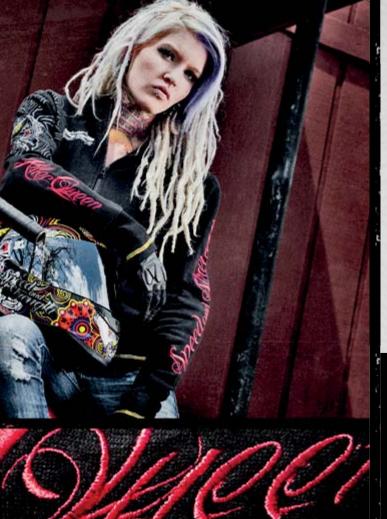

- KILLER QUEEN<sup>TM</sup>
- COTTON POLY BLEND FRAME
- REMOVABLE "VAULT<sup>TM</sup>" C.E. APPROVED SHOULDER AND ELBOW PROTECTORS
- REMOVABLE "VAULT™" C.E. APPROVED SPINE PROTECTOR
- PREMIUM 3D EMBROIDERED ART
- ZIPPERED HAND WARMER POCKETS