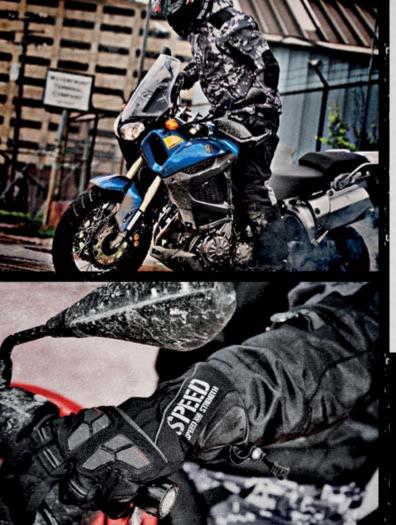

LT™" C.E. APPROVED KNEE PROTECTORS

- "SNAP-BACK™" HEM SAVER





- COMBINED LEATHER AND MESH UPPER
- WATERPROOF
- ANTI-SLIP RUBBER OUTSOLE
- INTERNAL TOE AND ANKLE REINFORCEMENTS
- "LOCK 'N LOAD™" ALUMINUM BUCKLE WITH ADJUSTABLE STRAP
- PADDED ANKLE PROTECTOR
- INTEGRATED SHIFTER PAD
- REFLECTIVE TRIM







## TWIST OF FATE 3.0 RR

- SEAM SEALED WATERPROOF AR-600 FRAME
- REINFORCED KNEES
- REMOVABLE "VAULT™" C.E. APPROVED KNEE PROTECTORS
- WATERPROOF POCKETS
- "SPEED ZIP™" CONTROLLED VENTILATION
- "LOCK DOWN™" RATCHET WAIST ADJUSTER
- SILICON PRINTED WAIST BAND
- ACCORDION STYLE STRETCH PANELS AT KNEES AND LOWER BACK
- "SNAP-BACK™" HEM SAVER
- REFLECTIVE TRIM

DuPont™ and KEVLAR® are registered trademarks or trademarks of E.I. du Pont de Nemours and Company and are used with permission







- LEATHER AND TEXTILE FRAME
- WATERPROOF
- MOLDED HIGH IMPACT KNUCKLE PROTECTOR
- HIGH DENSITY FINGER PROTECTORS
- REINFORCED SYNTHETIC PALM
- FACE SHIELD WIPER
- HOOK AND LOOP CUFF CLOSURE
- HOOK AND LOOP WRIST CLOSURE
- GAITER STYLE GAUNTLET WITH CINCH CORD ADJUSTER























#### WARRIORDOGFOUNDATION.ORG

SPEED AND STRENGTH AND TUCKER ROCKY DISTRIBUTING ARE PROUD TO BE CORPORATE SPONSORS OF THE WARRIOR DOG FOUNDATION. FOUNDED BY MIKE RITLAND, WHO FOUGHT AS A NAVY SEAL IN OPERATION IRACI FREEDOM, WITH THE SOLE PURPOSE OF GIVING BACK TO THE NAVY SEAL AND SPECIAL OPERATIONS COMMUNITY. THE WARRIOR DOG FOUNDATION HELPS TRANSITION DOGS FROM AN OPERATIONAL ENVIRONMENT. THEY EDUCATE THE PUBLIC ON THE IMPORTANCE OF SPECIAL OPERATION FORCES K-9'S IN THE COMBAT ENVIRONMENT AND S