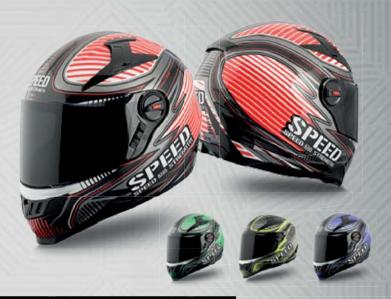

## URGE OVERKILL"

- "T.F.C.™" TRI-COMPOSITE FIBERGLASS SHELL

SPEED AND

- MEETS OR EXCEEDS DOT AND ECE 22-05 STANDARDS
- "COOL-CORE®" REMOVABLE, WASHABLE AND MOISTURE WICKING LINER
- "AIR STRIKE™" DIRECT COURSE VENTILATION SYSTEM
- "ALL CLEAR!™" SIGHT SYSTEM OPTICALLY CORRECT,
- ANTI-SCRATCH, ANTI-FOG AND UV RESISTANT FACE SHIELD
- "SPEED STRAP™" QUICK RELEASE CHIN STRAP

- "PUMP-IT™" AIR FIT SYSTEM
- "DVD™" DROP VISOR DESIGN
- "SPEED STRAP™" QUICK RELEASE CHIN STRAP
- ANTI-SCRATCH, ANTI-FOG AND UV RESISTANT FACE SHIELD
- "ALL CLEAR!™" SIGHT SYSTEM OPTICALLY CORRECT,
- "LOCK N LOAD™" SHIELD REPLACEMENT SYSTEM

- "AIR STRIKE™" DIRECT COURSE VENTILATION SYSTEM

- "COOL-CORE®" REMOVABLE, WASHABLE AND MOISTURE WICKING LINER
- MEETS OR EXCEEDS DOT AND ECE 22-05 STANDARDS
- "A.T.P.A.™" ADVANCED THERMO-POLY ALLOY SHELL

- "A.T.P.A.™" ADVANCED THERMO-POLY ALLOY SHELL
- MEETS OR EXCEEDS DOT AND ECE 22-05 STANDARDS
- "COOL-CORE®" REMOVABLE, WASHABLE AND MOISTURE WICKING LINER
- "AIR STRIKE™" DIRECT COURSE VENTILATION SYSTEM
- "LOCK N LOAD PLUS™" SHIELD REPLACEMENT SYSTEM
- "LOCKDOWN™" SHIELD SECURITY SYSTEM
- "ALL CLEAR!™" SIGHT SYSTEM OPTICALLY CORRECT.
- ANTI-SCRATCH. ANTI-FOG AND UV RESISTANT FACE SHIELD
- "SPEED STRAP™" QUICK RELEASE CHIN STRAP

- "A.T.P.A.™" ADVANCED THERMO-POLY ALLOY SHELL
- MEETS OR EXCEEDS DOT STANDARDS
- REMOVABLE, WASHABLE AND MOISTURE WICKING LINER
- "AIR STRIKE™" DIRECT COURSE VENTILATION SYSTEM
- "LOCK N LOAD™" SHIELD REPLACEMENT SYSTEM
- "ALL CLEAR!™" SIGHT SYSTEM OPTICALLY CORRECT, ANTI-SCRATCH, AND UV RESISTANT FACE SHIELD
- "SPEED STRAP™" QUICK RELEASE CHIN STRAP

#### DOGS OF WAR

- "A.T.P.A.™" ADVANCED THERMO-POLY ALLOY SHELL
- MEETS OR EXCEEDS DOT STANDARDS
- REMOVABLE, WASHABLE AND MOISTURE WICKING LINER
- "AIR STRIKE™" DIRECT COURSE VENTILATION SYSTEM
- "LOCK N LOAD™" SHIELD REPLACEMENT SYSTEM
- "ALL CLEAR!™" SIGHT SYSTEM OPTICALLY CORRECT, ANTI-SCRATCH, AND UV RESISTANT FACE SHIELD
- "SPEED STRAP™" QUICK RELEASE CHIN STRAP