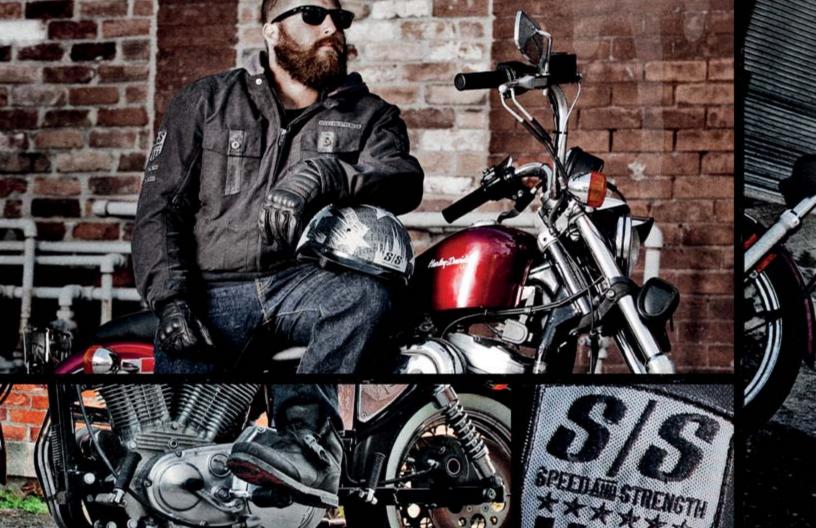

## 

- SEAM SEALED WATERPROOF AR-600 FRAME
- REINFORCED SHOULDERS AND ELBOWS
- REMOVABLE "VAULT<sup>TM</sup>" C.E. APPROVED SHOULDER AND ELBOW PROTECTORS
- REMOVABLE "VAULT™" C.E. APPROVED SPINE PROTECTOR
- REMOVABLE "COOL-CORE®" MOISTURE WICKING LINER
- WATERPROOF POCKETS
- LARGE WATERPROOF REAR STORAGE POCKET
- Detachable Hood
- "SPEED ZIP™" CONTROLLED VENTILATION
- MOLDED "STRONG ARM™" SLEEVE ADJUSTER
- INNER CINCH CORD WAIST ADJUSTER
- MICROFIBER LINED COLLAR AND CUFFS
- REFLECTIVE TRIM

# SPEEDSTRONG TARMORED SOFT SHELL JACKET

- WATER RESISTANT SOFT SHELL FRAME
- REINFORCED AR-1000 SHOULDERS, ELBOWS AND BACK
- REMOVABLE "VAULT<sup>TM</sup>" C.E. APPROVED SHOULDER AND ELBOW PROTECTORS
- REMOVABLE "VAULT™" C.E. APPROVED SPINE PROTECTOR
- LARGE REAR STORAGE POCKET
- DETACHABLE HOOD
- "SPEED ZIP™" CONTROLLED VENTILATION
- MOLDED "STRONG ARM™" SLEEVE ADJUSTER
- INNER CINCH CORD WAIST ADJUSTER
- SUBLIMATED COLLAR AND HEM
- MICROFIBER LINED CUFFS
- BELT LOOPS FOR PANT ATTACHMENT
- REFLECTIVE TRIM