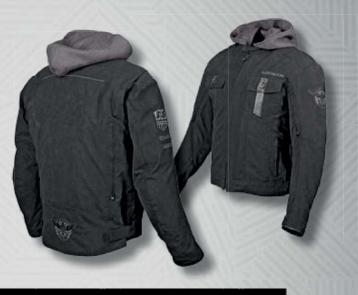

## 

- SEAM SEALED WATERPROOF AR-600 FRAME
- REINFORCED SHOULDERS AND ELBOWS
- REMOVABLE "VAULT<sup>TM</sup>" C.E. APPROVED SHOULDER AND ELBOW PROTECTORS
- REMOVABLE "VAULT™" C.E. APPROVED SPINE PROTECTOR
- REMOVABLE "COOL-CORE®" MOISTURE WICKING LINER
- WATERPROOF POCKETS
- LARGE WATERPROOF REAR STORAGE POCKET
- Detachable Hood
- "SPEED ZIP™" CONTROLLED VENTILATION
- MOLDED "STRONG ARM™" SLEEVE ADJUSTER
- INNER CINCH CORD WAIST ADJUSTER
- MICROFIBER LINED COLLAR AND CUFFS
- REFLECTIVE TRIM

# SPEEDSTRONG TARMORED SOFT SHELL JACKET

- WATER RESISTANT SOFT SHELL FRAME
- REINFORCED AR-1000 SHOULDERS, ELBOWS AND BACK
- REMOVABLE "VAULT<sup>TM</sup>" C.E. APPROVED SHOULDER AND ELBOW PROTECTORS
- REMOVABLE "VAULT™" C.E. APPROVED SPINE PROTECTOR
- LARGE REAR STORAGE POCKET
- DETACHABLE HOOD
- "SPEED ZIP™" CONTROLLED VENTILATION
- MOLDED "STRONG ARM™" SLEEVE ADJUSTER
- INNER CINCH CORD WAIST ADJUSTER
- SUBLIMATED COLLAR AND HEM
- MICROFIBER LINED CUFFS
- BELT LOOPS FOR PANT ATTACHMENT
- REFLECTIVE TRIM