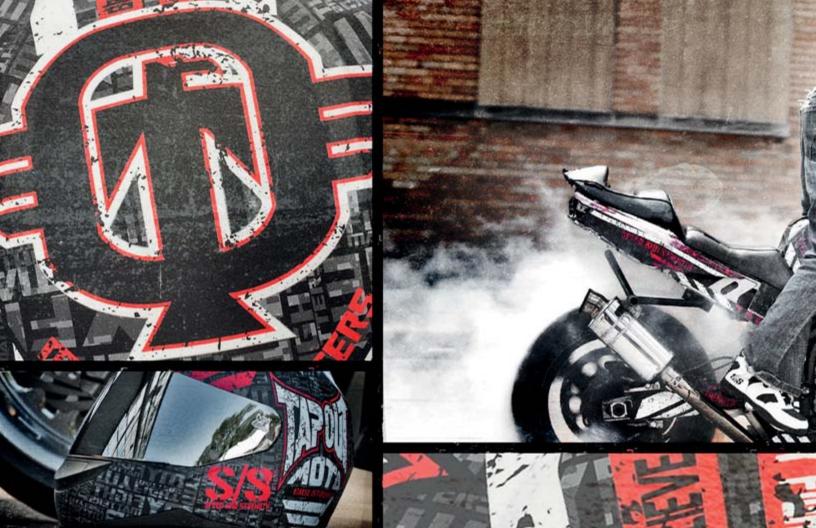

#### TAPOUT° MOTO™ Armored hoody

JOE TOBOLIC Professional stunt rider

> TAPOUT\* MOTO\* SS700 Helmet

TAPOUT" MOTO" T-Shirt

Check out the collection of motorcycle boots and footwear we offer.