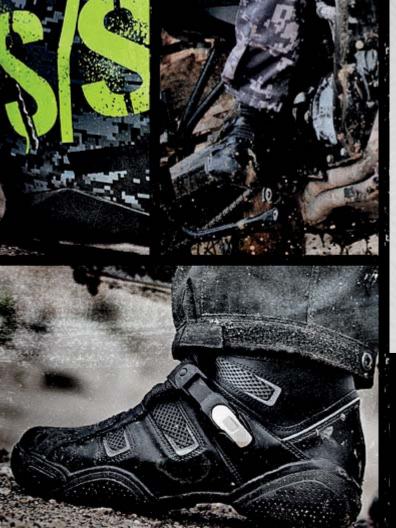

- REMOVABLE "VAULT™" C.E. APPROVED KNEE PROTECTORS

- "SNAP-BACK™" HEM SAVER

- COMBINED LEATHER AND MESH UPPER
- WATERPROOF
- ANTI-SLIP RUBBER OUTSOLE
- INTERNAL TOE AND ANKLE REINFORCEMENTS
- "LOCK 'N LOAD™" ALUMINUM BUCKLE WITH ADJUSTABLE STRAP
- PADDED ANKLE PROTECTOR
- INTEGRATED SHIFTER PAD
- REFLECTIVE TRIM