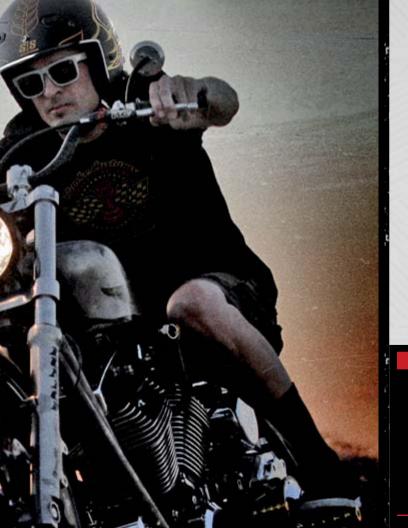

THROTTLE BODY" GLOVES

THROTTLE BODY™ Leather Jacket

> DENA SODANO Professional stunt rider

> > THROTTLE BODY™ T-Shirt