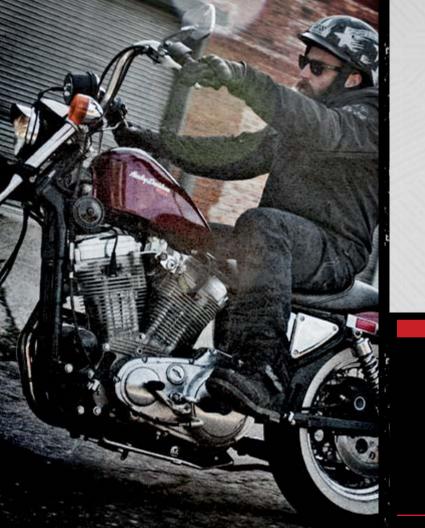

## 

- SEAM SEALED WATERPROOF AR-600 FRAME
- REINFORCED SHOULDERS AND ELBOWS
- REMOVABLE "VAULT<sup>TM</sup>" C.E. APPROVED SHOULDER AND ELBOW PROTECTORS
- REMOVABLE "VAULT™" C.E. APPROVED SPINE PROTECTOR
- REMOVABLE "COOL-CORE®" MOISTURE WICKING LINER
- WATERPROOF POCKETS
- LARGE WATERPROOF REAR STORAGE POCKET
- Detachable Hood
- "SPEED ZIP™" CONTROLLED VENTILATION
- MOLDED "STRONG ARM™" SLEEVE ADJUSTER
- INNER CINCH CORD WAIST ADJUSTER
- MICROFIBER LINED COLLAR AND CUFFS
- REFLECTIVE TRIM

# SPEEDSTRONG TARMORED SOFT SHELL JACKET

- WATER RESISTANT SOFT SHELL FRAME
- REINFORCED AR-1000 SHOULDERS, ELBOWS AND BACK
- REMOVABLE "VAULT<sup>TM</sup>" C.E. APPROVED SHOULDER AND ELBOW PROTECTORS
- REMOVABLE "VAULT™" C.E. APPROVED SPINE PROTECTOR
- LARGE REAR STORAGE POCKET
- DETACHABLE HOOD
- "SPEED ZIP™" CONTROLLED VENTILATION
- MOLDED "STRONG ARM™" SLEEVE ADJUSTER
- INNER CINCH CORD WAIST ADJUSTER
- SUBLIMATED COLLAR AND HEM
- MICROFIBER LINED CUFFS
- BELT LOOPS FOR PANT ATTACHMENT
- REFLECTIVE TRIM