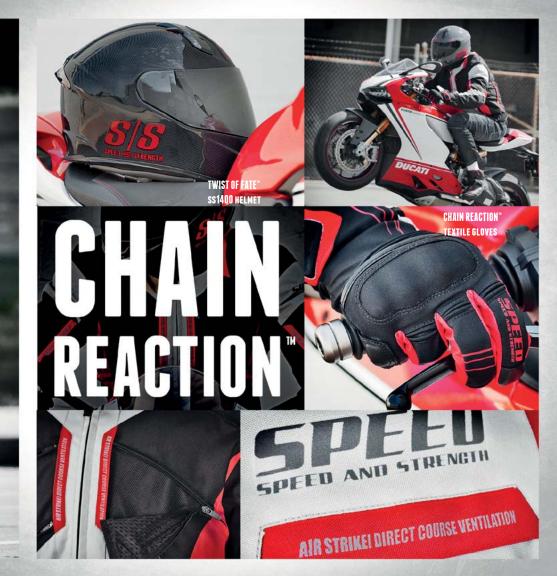

## URGE OVERKILL"

- "T.F.C.™" TRI-COMPOSITE FIBERGLASS SHELL

SPEED AND

- MEETS OR EXCEEDS DOT AND ECE 22-05 STANDARDS
- "COOL-CORE®" REMOVABLE, WASHABLE AND MOISTURE WICKING LINER
- "AIR STRIKE™" DIRECT COURSE VENTILATION SYSTEM
- "ALL CLEAR!™" SIGHT SYSTEM OPTICALLY CORRECT,
- ANTI-SCRATCH, ANTI-FOG AND UV RESISTANT FACE SHIELD
- "SPEED STRAP™" QUICK RELEASE CHIN STRAP

- "AIR STRIKE™" DIRECT COURSE VENTILATION SYSTEM

- "COOL-CORE®" REMOVABLE, WASHABLE AND MOISTURE WICKING LINER
- MEETS OR EXCEEDS DOT AND ECE 22-05 STANDARDS
- "A.T.P.A.™" ADVANCED THERMO-POLY ALLOY SHELL