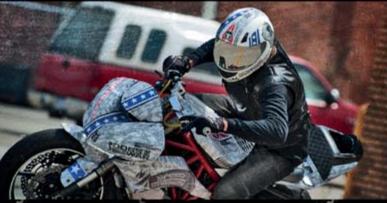

## 

- "T.P.A.™" THERMO-PLASTIC ALLOY SHELL
- MEETS OR EXCEEDS DOT STANDARDS
- QUILTED COMFORT LINING
- "AIR STRIKE™" DIRECT COURSE VENTILATION SYSTEM

- DOUBLE "D" D-RING RETENTION SYSTEM

STARS AND STRIPES