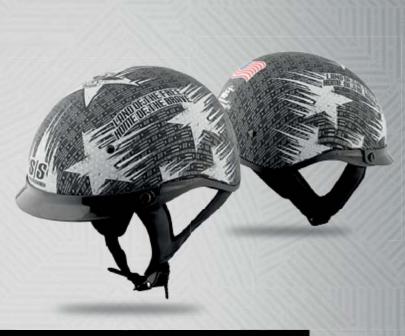

## 

- "T.P.A.™" THERMO-PLASTIC ALLOY SHELL
- MEETS OR EXCEEDS DOT STANDARDS
- QUILTED COMFORT LINING
- "AIR STRIKE™" DIRECT COURSE VENTILATION SYSTEM

- DOUBLE "D" D-RING RETENTION SYSTEM

STARS AND STRIPES