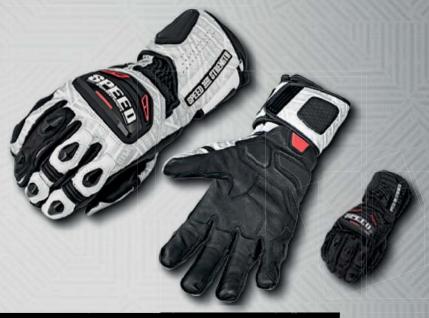

N POLY BLEND FRAME
- REMOVABLE "VAULT<sup>TM</sup>" C.E. APPROVED SHOULDER AND ELBOW PROTECTORS
- REMOVABLE "VAULT™" C.E. APPROVED SPINE PROTECTOR
- PREMIUM 3D EMBROIDERED ART
- ZIPPERED HAND WARMER POCKETS



- REFLECTIVE TRIM

- REINFORCED KNEES

- WATERPROOF POCKETS

- "LOCK DOWN™" RATCHET WAIST ADJUSTER - SILICON PRINTED WAIST BAND

- "SPEED ZIP™" CONTROLLED VENTILATION

- SEAM SEALED WATERPROOF AR-600 FRAME

- ACCORDION STYLE STRETCH PANELS AT KNEES AND LOWER BACK

- REMOVABLE "VAULT™" C.E. APPROVED KNEE PROTECTORS

- "SNAP-BACK™" HEM SAVER





- COMBINED LEATHER AND MESH UPPER
- WATERPROOF
- ANTI-SLIP RUBBER OUTSOLE
- INTERNAL TOE AND ANKLE REINFORCEMENTS
- "LOCK 'N LOAD™" ALUMINUM BUCKLE WITH ADJUSTABLE STRAP
- PADDED ANKLE PROTECTOR
- INTEGRATED SHIFTER PAD
- REFLECTIVE TRIM







## TWIST OF FATE 3.0 RR

- SEAM SEALED WATERPROOF AR-600 FRAME
- REINFORCED KNEES
- REMOVABLE "VAULT™" C.E. APPROVED KNEE PROTECTORS
- WATERPROOF POCKETS
- "SPEED ZIP™" CONTROLLED VENTILATION
- "LOCK DOWN™" RATCHET WAIST ADJUSTER
- SILICON PRINTED WAIST BAND
- ACCORDION STYLE STRETCH PANELS AT KNEES AND LOWER BACK
- "SNAP-BACK™" HEM SAVER
- REFLECTIVE TRIM

DuPont™ and KEVLAR® are registered trademarks or trademarks of E.I. du Pont de Nemours and Company and are used with permission







- LEATHER AND TEXTILE FRAME
- WATERPROOF
- MOLDED HIGH IMPACT KNUCKLE PROTECTOR
- HIGH DENSITY FINGER PROTECTORS
- REINFORCED SYNTHETIC PALM
- FACE SHIELD WIPER
- HOOK AND LOOP CUFF CLOSURE
- HOOK AND LOOP WRIST CLOSURE
- GAITER STYLE GAUNTLET WITH CINCH CORD ADJUSTER























#### WARRIO