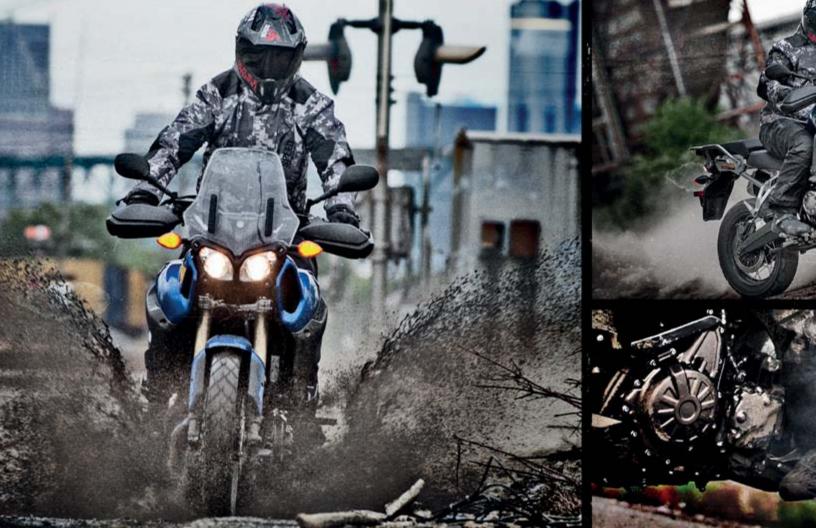

OUR SECOND FIVE YEARS STARTS RIGHT NOW AS WE ROLL OUT OUR BEST FOR 2014. SPEED AND STRENGTH SHOWS WHY IT'S THE FASTEST GROWING STREET BRAND IN AMERICA WITH THE NEW "URGE OVERKILL<sup>™</sup>" COLLECTION THAT'S BUILT FOR SPEED, TESTED TO DESTRUCTION AND SETS A NEW STANDARD FOR URBAN ADVENTURE. WE'RE HONORED TO KICKSTART THE "DOGS OF WAR<sup>™</sup>" INITIATIVE THAT LETS US PAY BACK FOR ALL THE GOOD THAT'S COME OUR WAY. WITH HONOR, DUTY, COUNTRY AND MAN'S BEST FRIEND, YOU'LL BELIEVE THAT SOMETIMES MOTORCYCLES ARE MORE THAN TWO WHEELS.

## URGE OVERKILL"

- "T.F.C.™" TRI-COMPOSITE FIBERGLASS SHELL

SPEED AND

- MEETS OR EXCEEDS DOT AND ECE 22-05 STANDARDS
- "COOL-CORE®" REMOVABLE, WASHABLE AND MOISTURE WICKING LINER
- "AIR STRIKE™" DIRECT COURSE VENTILATION SYSTEM
- "ALL CLEAR!™" SIGHT SYSTEM OPTICALLY CORRECT,
- ANTI-SCRATCH, ANTI-FOG AND UV RESISTANT FACE SHIELD
- "SPEED STRAP™" QUICK RELEASE CHIN STRAP