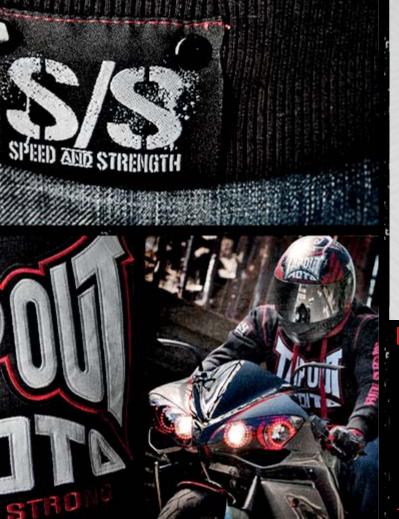

#### TAPOUT° MOTO™ Armored hoody

JOE TOBOLIC Professional stunt rider

> TAPOUT\* MOTO\* SS700 Helmet

TAPOUT" MOTO" T-Shirt

Check out the collection of motorcycle boots and footwear we offer.