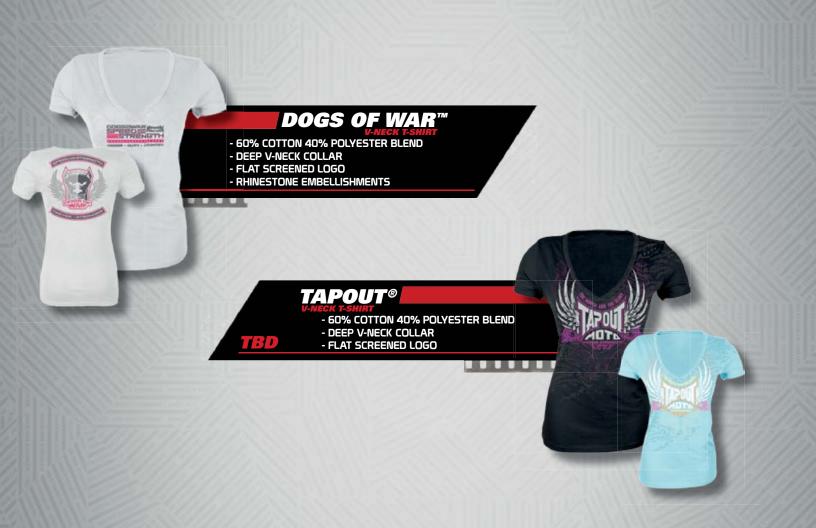

#### DOGS OF WAR

- "A.T.P.A.™" ADVANCED THERMO-POLY ALLOY SHELL
- MEETS OR EXCEEDS DOT STANDARDS
- REMOVABLE, WASHABLE AND MOISTURE WICKING LINER
- "AIR STRIKE™" DIRECT COURSE VENTILATION SYSTEM
- "LOCK N LOAD™" SHIELD REPLACEMENT SYSTEM
- "ALL CLEAR!™" SIGHT SYSTEM OPTICALLY CORRECT, ANTI-SCRATCH, AND UV RESISTANT FACE SHIELD
- "SPEED STRAP™" QUICK RELEASE CHIN STRAP

#### TAPOUT° MOTO™ Armored hoody

JOE TOBOLIC Professional stunt rider

> TAPOUT\* MOTO\* SS700 Helmet

TAPOUT" MOTO" T-Shirt

Check out the collection of motorcycle boots and footwear we offer.