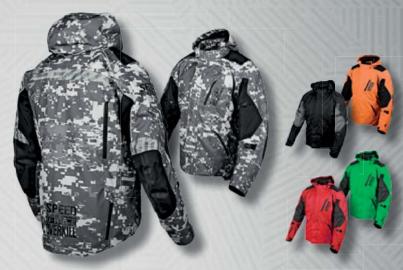

OUR SECOND FIVE YEARS STARTS RIGHT NOW AS WE ROLL OUT OUR BEST FOR 2014. SPEED AND STRENGTH SHOWS WHY IT'S THE FASTEST GROWING STREET BRAND IN AMERICA WITH THE NEW "URGE OVERKILL<sup>™</sup>" COLLECTION THAT'S BUILT FOR SPEED, TESTED TO DESTRUCTION AND SETS A NEW STANDARD FOR URBAN ADVENTURE. WE'RE HONORED TO KICKSTART THE "DOGS OF WAR<sup>™</sup>" INITIATIVE THAT LETS US PAY BACK FOR ALL THE GOOD THAT'S COME OUR WAY. WITH HONOR, DUTY, COUNTRY AND MAN'S BEST FRIEND, YOU'LL BELIEVE THAT SOMETIMES MOTORCYCLES ARE MORE THAN TWO WHEELS.

## 

- SEAM SEALED WATERPROOF AR-600 FRAME
- REINFORCED SHOULDERS AND ELBOWS
- REMOVABLE "VAULT<sup>TM</sup>" C.E. APPROVED SHOULDER AND ELBOW PROTECTORS
- REMOVABLE "VAULT™" C.E. APPROVED SPINE PROTECTOR
- REMOVABLE "COOL-CORE®" MOISTURE WICKING LINER
- WATERPROOF POCKETS
- LARGE WATERPROOF REAR STORAGE POCKET
- Detachable Hood
- "SPEED ZIP™" CONTROLLED VENTILATION
- MOLDED "STRONG ARM™" SLEEVE ADJUSTER
- INNER CINCH CORD WAIST ADJUSTER
- MICROFIBER LINED COLLAR AND CUFFS
- REFLECTIVE TRIM

#### STARS AND STRIPES

- WATER RESISTANT AR-700 FRAME
- REMOVABLE "VAULT<sup>TM</sup>" C.E. APPROVED SHOULDER AND ELBOW PROTECTORS
- REMOVABLE "VAULT™" C.E. APPROVED SPINE PROTECTOR
- SHOULDER EXPANSION GUSSETS
- REMOVABLE INSULATED VEST LINER
- DETACHABLE HOOD
- "SPEED ZIP™" CONTROLLED VENTILATION
- "LOCKDOWN™" WAIST ADJUSTER
- MICROFIBER LINED COLLAR AND CUFFS
- BELT LOOPS FOR PANT ATTACHMENT
- REFLECTIVE TRIM