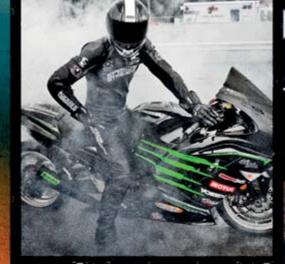

# STARS AND STRIPES" GLOVES

BLACK NINE" Reinforced shirt with Dupont" Kevlar"

BILL DIXON PROFESSIONAL STUNT RIDER

RUN WITH THE BULLS Moto shoes RUN WITH THE BULLS" Reinforced Jeans

RUNM

515

0

eld and d