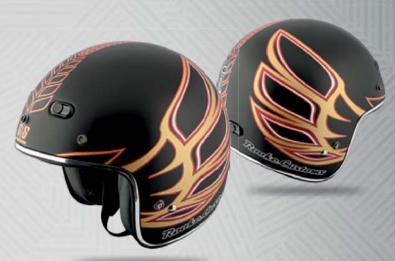

## 

- "T.P.A.™" THERMO-PLASTIC ALLOY SHELL
- MEETS OR EXCEEDS DOT STANDARDS
- QUILTED COMFORT LINING
- "AIR STRIKE™" DIRECT COURSE VENTILATION SYSTEM

- DOUBLE "D" D-RING RETENTION SYSTEM

STARS AND STRIPES