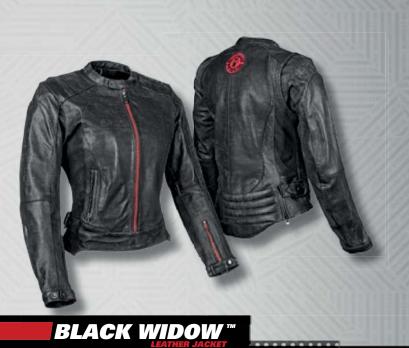

- KILLER QUEEN<sup>TM</sup>
- COTTON POLY BLEND FRAME
- REMOVABLE "VAULT<sup>TM</sup>" C.E. APPROVED SHOULDER AND ELBOW PROTECTORS
- REMOVABLE "VAULT™" C.E. APPROVED SPINE PROTECTOR
- PREMIUM 3D EMBROIDERED ART
- ZIPPERED HAND WARMER POCKETS