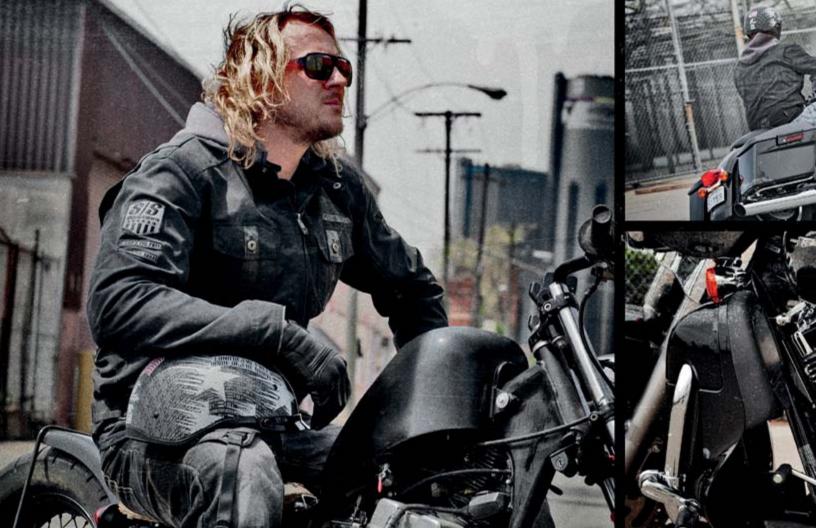

# STARS AND STRIPES" GLOVES

BLACK NINE" Reinforced shirt with Dupont" Kevlar"

BILL DIXON PROFESSIONAL STUNT RIDER

RUN WITH THE BULLS Moto shoes RUN WITH THE BULLS" Reinforced Jeans

RUNM

515

0

eld and d