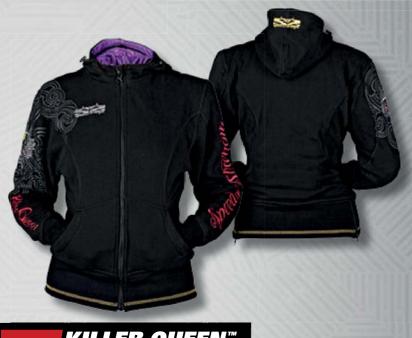

- KILLER QUEEN<sup>TM</sup>
- COTTON POLY BLEND FRAME
- REMOVABLE "VAULT<sup>TM</sup>" C.E. APPROVED SHOULDER AND ELBOW PROTECTORS
- REMOVABLE "VAULT™" C.E. APPROVED SPINE PROTECTOR
- PREMIUM 3D EMBROIDERED ART
- ZIPPERED HAND WARMER POCKETS