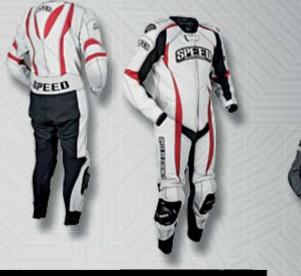

#### TWIST OF FATE 3.0

- 1.2 1.4MM PREMIUM COWHIDE LEATHER FRAME
- C.E. APPROVED SHOULDER, KNEE AND ELBOW PROTECTORS
- C.E. APPROVED SPINE PROTECTOR
- H.I.S.S. MAIN SEAMS ( HIGH IMPACT SAFETY SEAMS )
- SCHOELLER® KEPROTEC® STRETCH PANELS
- REINFORCED WITH DUPONT™ KEVLAR® FIBER THREAD
- ANATOMICAL RACE CUT FIT
- AERODYNAMIC RACE HUMP
- PERFORATED FRONT TORSO
- LOW RESTRICTION COLLAR
- KNEE SLIDERS
- TPR LOGOS