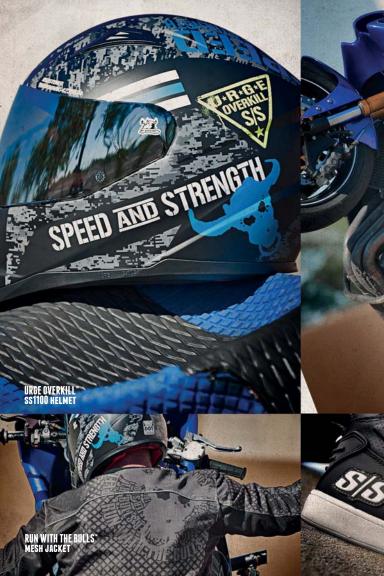

## URGE OVERKILL"

- "T.F.C.™" TRI-COMPOSITE FIBERGLASS SHELL

SPEED AND

- MEETS OR EXCEEDS DOT AND ECE 22-05 STANDARDS
- "COOL-CORE®" REMOVABLE, WASHABLE AND MOISTURE WICKING LINER
- "AIR STRIKE™" DIRECT COURSE VENTILATION SYSTEM
- "ALL CLEAR!™" SIGHT SYSTEM OPTICALLY CORRECT,
- ANTI-SCRATCH, ANTI-FOG AND UV RESISTANT FACE SHIELD
- "SPEED STRAP™" QUICK RELEASE CHIN STRAP