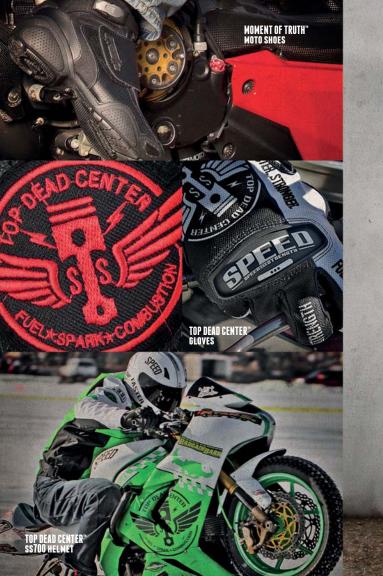

- REMOVABLE "VAULT™" C.E. APPROVED KNEE PROTECTORS

- "SNAP-BACK™" HEM SAVER

- COMBINED LEATHER AND MESH UPPER
- WATERPROOF
- ANTI-SLIP RUBBER OUTSOLE
- INTERNAL TOE AND ANKLE REINFORCEMENTS
- "LOCK 'N LOAD™" ALUMINUM BUCKLE WITH ADJUSTABLE STRAP
- PADDED ANKLE PROTECTOR
- INTEGRATED SHIFTER PAD
- REFLECTIVE TRIM