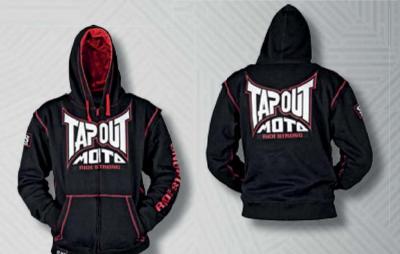

#### TAPOUT° MOTO™ Armored hoody

JOE TOBOLIC Professional stunt rider

> TAPOUT\* MOTO\* SS700 Helmet

TAPOUT" MOTO" T-Shirt

Check out the collection of motorcycle boots and footwear we offer.