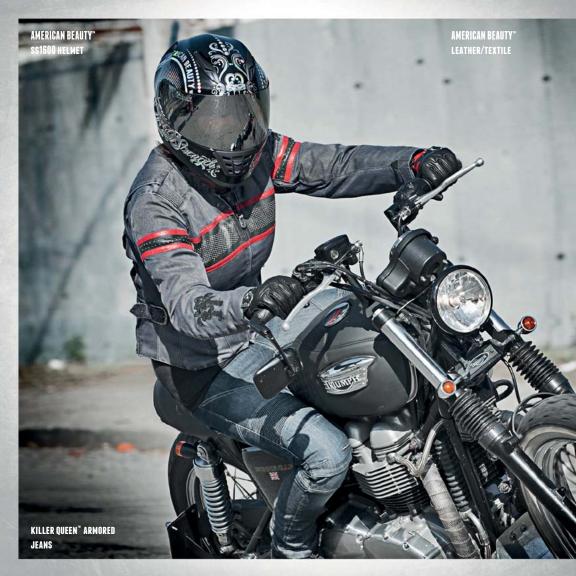

- KILLER QUEEN<sup>TM</sup>
- COTTON POLY BLEND FRAME
- REMOVABLE "VAULT<sup>TM</sup>" C.E. APPROVED SHOULDER AND ELBOW PROTECTORS
- REMOVABLE "VAULT™" C.E. APPROVED SPINE PROTECTOR
- PREMIUM 3D EMBROIDERED ART
- ZIPPERED HAND WARMER POCKETS