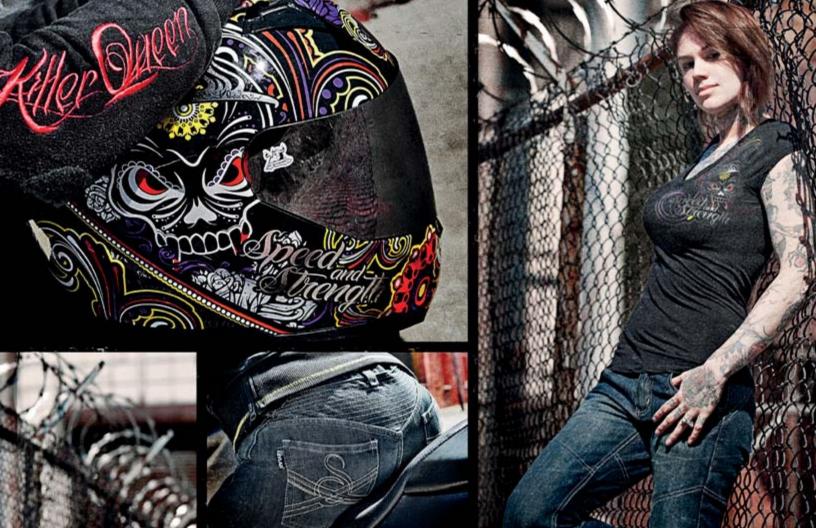

- KILLER QUEEN<sup>TM</sup>
- COTTON POLY BLEND FRAME
- REMOVABLE "VAULT<sup>TM</sup>" C.E. APPROVED SHOULDER AND ELBOW PROTECTORS
- REMOVABLE "VAULT™" C.E. APPROVED SPINE PROTECTOR
- PREMIUM 3D EMBROIDERED ART
- ZIPPERED HAND WARMER POCKETS