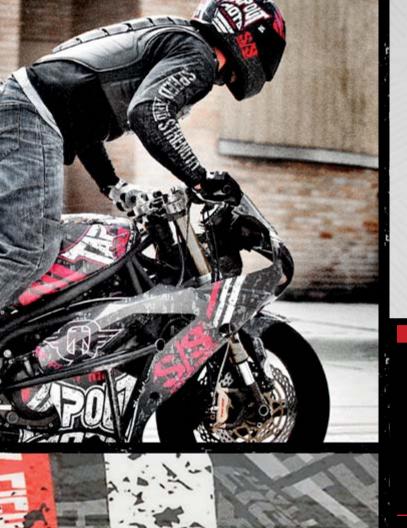

#### TAPOUT° MOTO™ Armored hoody

JOE TOBOLIC Professional stunt rider

> TAPOUT\* MOTO\* SS700 Helmet

TAPOUT" MOTO" T-Shirt

Check out the collection of motorcycle boots and footwear we offer.