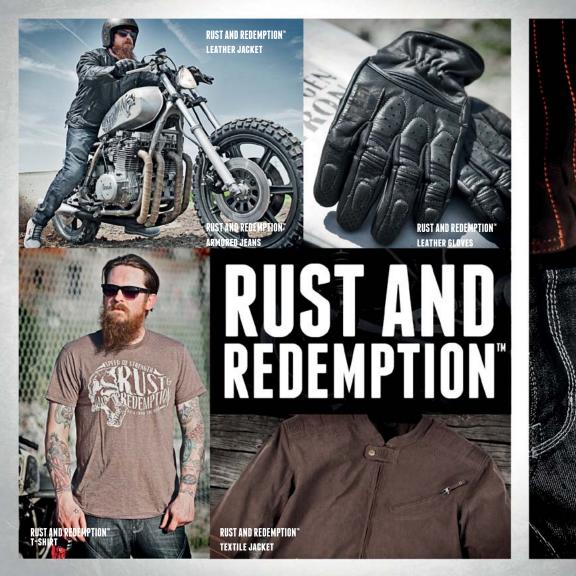

#### TWIST OF FATE 3.0

- 1.2 1.4MM PREMIUM COWHIDE LEATHER FRAME
- C.E. APPROVED SHOULDER, KNEE AND ELBOW PROTECTORS
- C.E. APPROVED SPINE PROTECTOR
- H.I.S.S. MAIN SEAMS ( HIGH IMPACT SAFETY SEAMS )
- SCHOELLER® KEPROTEC® STRETCH PANELS
- REINFORCED WITH DUPONT™ KEVLAR® FIBER THREAD
- ANATOMICAL RACE CUT FIT
- AERODYNAMIC RACE HUMP
- PERFORATED FRONT TORSO
- LOW RESTRICTION COLLAR
- KNEE SLIDERS
- TPR LOGOS

## 

- SEAM SEALED WATERPROOF AR-600 FRAME
- REINFORCED SHOULDERS AND ELBOWS
- REMOVABLE "VAULT<sup>TM</sup>" C.E. APPROVED SHOULDER AND ELBOW PROTECTORS
- REMOVABLE "VAULT™" C.E. APPROVED SPINE PROTECTOR
- REMOVABLE "COOL-CORE®" MOISTURE WICKING LINER
- WATERPROOF POCKETS
- LARGE WATERPROOF REAR STORAGE POCKET
- Detachable Hood
- "SPEED ZIP™" CONTROLLED VENTILATION
- MOLDED "STRONG ARM™" SLEEVE ADJUSTER
- INNER CINCH CORD WAIST ADJUSTER
- MICROFIBER LINED COLLAR AND CUFFS
- REFLECTIVE TRIM

#### STARS AND STRIPES

- WATER RESISTANT AR-700 FRAME
- REMOVABLE "VAULT<sup>TM</sup>" C.E. APPROVED SHOULDER AND ELBOW PROTECTORS
- REMOVABLE "VAULT™" C.E. APPROVED SPINE PROTECTOR
- SHOULDER EXPANSION GUSSETS
- REMOVABLE INSULATED VEST LINER
- DETACHABLE HOOD
- "SPEED ZIP™" CONTROLLED VENTILATION
- "LOCKDOWN™" WAIST ADJUSTER
- MICROFIBER LINED COLLAR AND CUFFS
- BELT LOOPS FOR PANT ATTACHMENT
- REFLECTIVE TRIM

- COTTON POLY BLEND FRAME
- REMOVABLE "VAULT<sup>TM</sup>" C.E. APPROVED SHOULDER AND ELBOW PROTECTORS
- REMOVABLE "VAULT™" C.E. APPROVED SPINE PROTECTOR
- RAW EDGE SEAMS
- PREMIUM 3D EMBROIDERED ART

# SPEEDSTRONG TARMORED SOFT SHELL JACKET

- WATER RESISTANT SOFT SHELL FRAME
- REINFORCED AR-1000 SHOULDERS, ELBOWS AND BACK
- REMOVABLE "VAULT<sup>TM</sup>" C.E. APPROVED SHOULDER AND ELBOW PROTECTORS
- REMOVABLE "VAULT™" C.E. APPROVED SPINE PROTECTOR
- LARGE REAR STORAGE POCKET
- DETACHABLE HOOD
- "SPEED ZIP™" CONTROLLED VENTILATION
- MOLDED "STRONG ARM™" SLEEVE ADJUSTER
- INNER CINCH CORD WAIST ADJUSTER
- SUBLIMATED COLLAR AND HEM
- MICROFIBER LINED CUFFS
- BELT LOOPS FOR PANT ATTACHMENT
- REFLECTIVE TRIM

# STAR STRUCK

- WATER RESISTANT SOFT SHELL FRAME
- REINFORCED AR-1000 SHOULDERS AND ELBOWS
- REMOVABLE "VAULT<sup>™</sup>" C.E. APPROVED SHOULDER AND ELBOW PROTECTORS

522

- REMOVABLE "VAULT™" C.E. APPROVED SPINE PROTECTOR
- DETACHABLE HOOD
- "SPEED ZIP™" CONTROLLED VENTILATION
- INNER CINCH CORD WAIST ADJUSTER
- SUBLIMATED COLLAR AND HEM
- MICROFIBER LINED CUFFS
- BELT LOOPS FOR PANT ATTACHMENT
- REFLECTIVE TRIM

- 0.9 1.1MM PREMIUM COWHIDE LEATHER FRAME
- REMOVABLE "VAULT<sup>TM</sup>" C.E. APPROVED SHOULDER AND ELBOW PROTECTORS
- POCKET FOR "VAULT™" C.E. APPROVED SPINE PROTECTOR
- REMOVABLE INSULATED VEST LINER
- "LOCKDOWN™" WAIST ADJUSTER
- BELT LOOPS FOR PANT ATTACHMENT
- REFLECTIVE TRIM

- KILLER QUEEN<sup>TM</sup>
- COTTON POLY BLEND FRAME
- REMOVABLE "VAULT<sup>TM</sup>" C.E. APPROVED SHOULDER AND ELBOW PROTECTORS
- REMOVABLE "VAULT™" C.E. APPROVED SPINE PROTECTOR
- PREMIUM 3D EMBROIDERED ART
- ZIPPERED HAND WARMER POCKETS

- REFLECTIVE TRIM

- REINFORCED KNEES

- WATERPROOF POCKETS

- "LOCK DOWN™" RATCHET WAIST ADJUSTER - SILICON PRINTED WAIST BAND

- "SPEED ZIP™" CONTROLLED VENTILATION

- SEAM SEALED WATERPROOF AR-600 FRAME

- ACCORDION STYLE STRETCH PANELS AT KNEES AND LOWER BACK

- REMOVABLE "VAULT™" C.E. APPROVED KNEE PROTECTORS

- "SNAP-BACK™" HEM SAVER

- COMBINED LEATHER AND MESH UPPER
- WATERPROOF
- ANTI-SLIP RUBBER OUTSOLE
- INTERNAL TOE AND ANKLE REINFORCEMENTS
- "LOCK 'N LOAD™" ALUMINUM BUCKLE WITH ADJUSTABLE STRAP
- PADDED ANKLE PROTECTOR
- INTEGRATED SHIFTER PAD
- REFLECTIVE TRIM

## TWIST OF FATE 3.0 RR

- SEAM SEALED WATERPROOF AR-600 FRAME
- REINFORCED KNEES
- REMOVABLE "VAULT™" C.E. APPROVED KNEE PROTECTORS
- WATERPROOF POCKETS
- "SPEED ZIP™" CONTROLLED VENTILATION
- "LOCK DOWN™" RATCHET WAIST ADJUSTER
- SILICON PRINTED WAIST BAND
- ACCORDION STYLE STRETCH PANELS AT KNEES AND LOWER BACK
- "SNAP-BACK™" HEM SAVER
- REFLECTIVE TRIM

DuPont™ and KEVLAR® are registered trademarks or trademarks of E.I. du Pont de Nemours and Company and are used with permission

- LEATHER AND TEXTILE FRAME
- WATERPROOF
- MOLDED HIGH IMPACT KNUCKLE PROTECTOR
- HIGH DENSITY FINGER PROTECTORS
- REINFORCED SYNTHETIC PALM
- FACE SHIELD WIPER
- HOOK AND LOOP CUFF CLOSURE
- HOOK AND LOOP WRIST CLOSURE
- GAITER STYLE GAUNTLET WITH CINCH CORD ADJUSTER