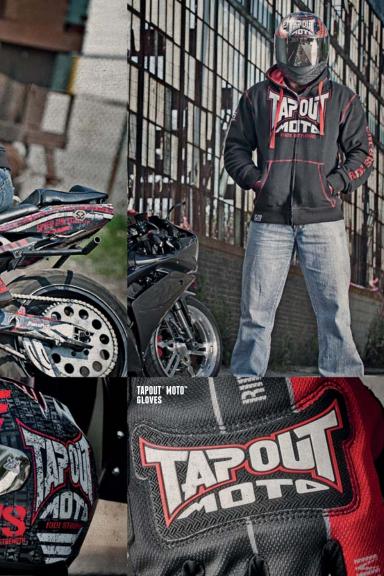

#### TAPOUT° MOTO™ Armored hoody

JOE TOBOLIC Professional stunt rider

> TAPOUT\* MOTO\* SS700 Helmet

TAPOUT" MOTO" T-Shirt

Check out the collection of motorcycle boots and footwear we offer.