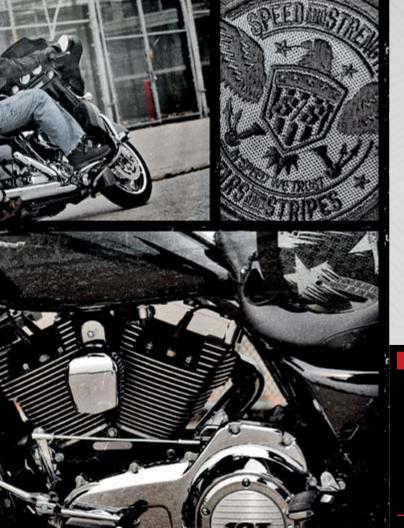

## 

- "T.P.A.™" THERMO-PLASTIC ALLOY SHELL
- MEETS OR EXCEEDS DOT STANDARDS
- QUILTED COMFORT LINING
- "AIR STRIKE™" DIRECT COURSE VENTILATION SYSTEM

- DOUBLE "D" D-RING RETENTION SYSTEM

STARS AND STRIPES