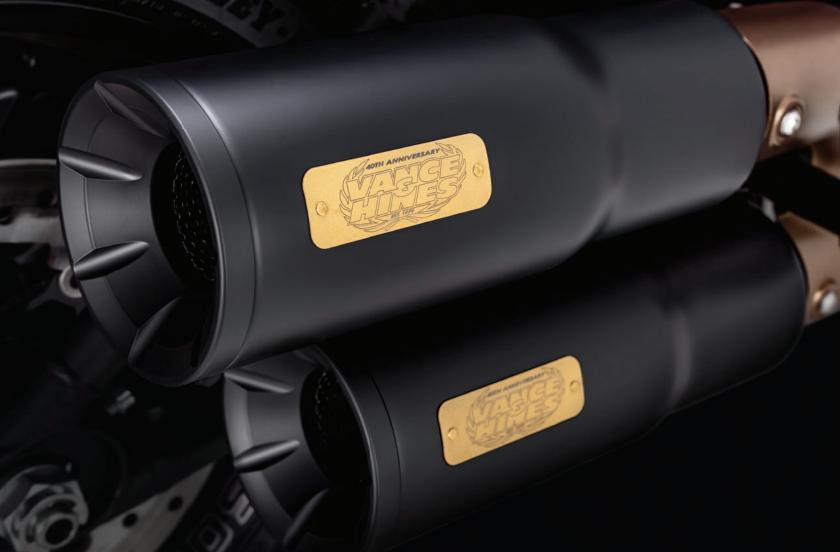

## SPECIAL EDITION HI-OUTPUT SLIP-ONS

Featured as part of our 40th anniversary line, Hi-Output Slip-ons make a statement for Milwaukee-Eight baggers, both in its bold stepped appearance and its unparalleled deep roar.

- 40th Anniversary Gold Badging
- Available in Chrome or Matte Black

| TOURING   |         | V&H # | DRAG#     |  |
|-----------|---------|-------|-----------|--|
| 2017-2019 | CHROME* | 16443 | 1801-1420 |  |
| 2017-2019 | BLACK*  | 46443 | 1801-1421 |  |