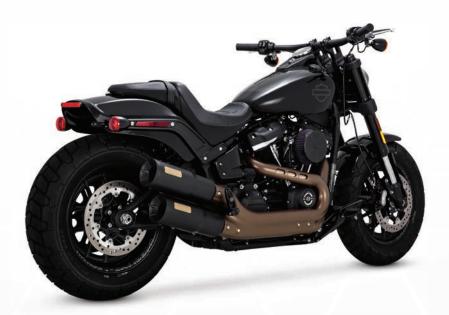

## SPECIAL EDITION HI-OUTPUT SLIP-ONS

Featured as part of our 40th anniversary line, Hi-Output Slip-ons give your Milwaukee-Eight Fat Bob the hot rod rumble to match its hot rod performance.

- 40th Anniversary Gold Badging
- Available in Matte Black

| SOFTAIL         |                    | V&H# DRA | DRAG#     | \G# |
|-----------------|--------------------|----------|-----------|-----|
| 2018-2019       | BLACK (1)          | 46447    | 1801-1422 |     |
| /11 Eita 2010 3 | 010 Est Pob models |          |           |     |