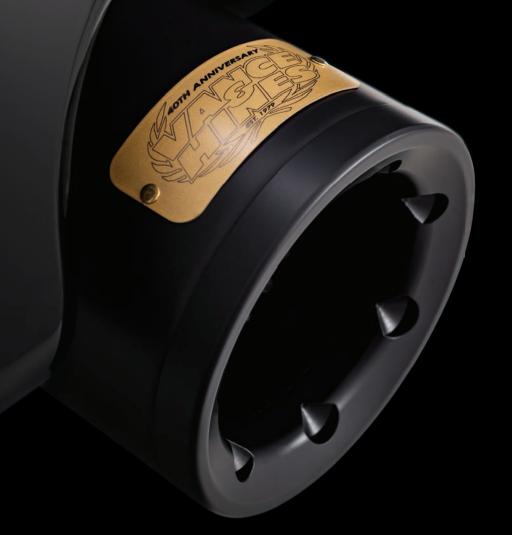

## SPECIAL EDITION HI-OUTPUT SLIP-ONS

Featured as part of our 40th anniversary line, Hi-Output Slip-ons make a statement for Milwaukee-Eight baggers, both in its bold stepped appearance and its unparalleled deep roar.

- 40th Anniversary Gold Badging
- Available in Chrome or Matte Black

| TOURING   |         | V&H # | DRAG#     |  |
|-----------|---------|-------|-----------|--|
| 2017-2019 | CHROME* | 16443 | 1801-1420 |  |
| 2017-2019 | BLACK*  | 46443 | 1801-1421 |  |