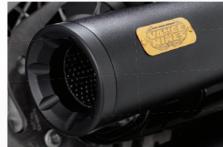

## SPECIAL EDITION HI-OUTPUT SLIP-ONS

Featured as part of our 40th anniversary line, Hi-Output Slip-ons give your Milwaukee-Eight Fat Bob the hot rod rumble to match its hot rod performance.

- 40th Anniversary Gold Badging
- Available in Matte Black

| SOFTAIL         |                    | V&H# DRA | DRAG#     | \G# |
|-----------------|--------------------|----------|-----------|-----|
| 2018-2019       | BLACK (1)          | 46447    | 1801-1422 |     |
| /11 Eita 2010 3 | 010 Est Pob models |          |           |     |