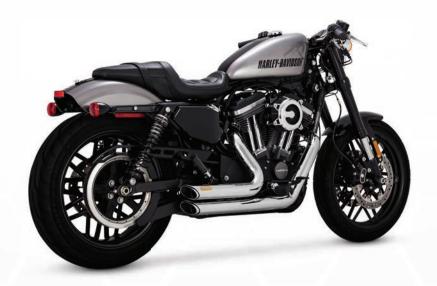

## 101 SPECIAL EDITION SHORTSHOTS STAGGERED

Featured as part of our 40th anniversary line, Shortshots Staggered transform your Sportster with its timeless compact stance and aggressive hot rod sound.

- 40th Anniversary Gold Badging
- Available in Chrome or Matte Black

| SPORT     | STER   | V&H # | DRAG#     |  |
|-----------|--------|-------|-----------|--|
| 2014-2019 | CHROME | 17429 | 1800-2429 |  |
| 2014-2019 | BLACK  | 47429 | 1800-2430 |  |