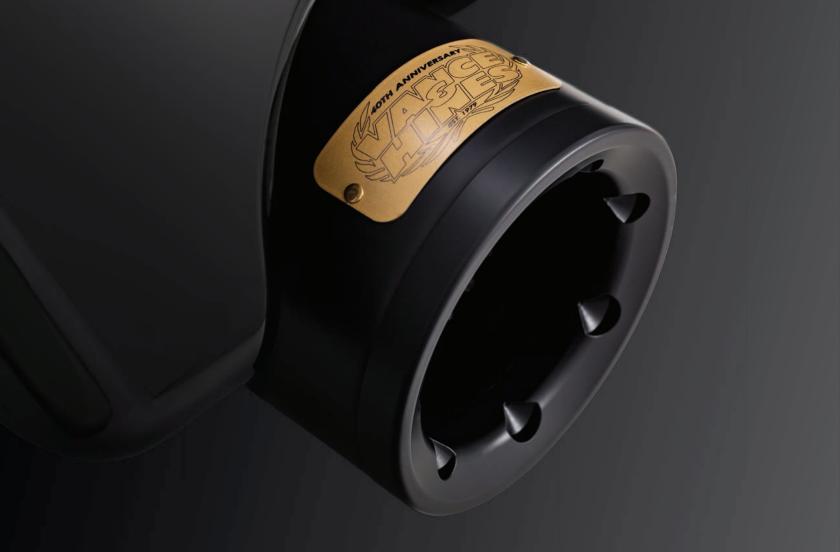

## SPECIAL EDITION HI-OUTPUT SLIP-ONS

Featured as part of our 40th anniversary line, Hi-Output Slip-ons give your Milwaukee-Eight Fat Bob the hot rod rumble to match its hot rod performance.

- 40th Anniversary Gold Badging
- Available in Matte Black

| SOFTAIL         |                    | V&H# DRA | DRAG#     | \G# |
|-----------------|--------------------|----------|-----------|-----|
| 2018-2019       | BLACK (1)          | 46447    | 1801-1422 |     |
| /11 Eita 2010 3 | 010 Est Pob models |          |           |     |