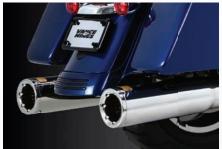

## SPECIAL EDITION HI-OUTPUT SLIP-ONS

Featured as part of our 40th anniversary line, Hi-Output Slip-ons make a statement for Milwaukee-Eight baggers, both in its bold stepped appearance and its unparalleled deep roar.

- 40th Anniversary Gold Badging
- Available in Chrome or Matte Black

| TOURING   |         | V&H # | DRAG#     |  |
|-----------|---------|-------|-----------|--|
| 2017-2019 | CHROME* | 16443 | 1801-1420 |  |
| 2017-2019 | BLACK*  | 46443 | 1801-1421 |  |