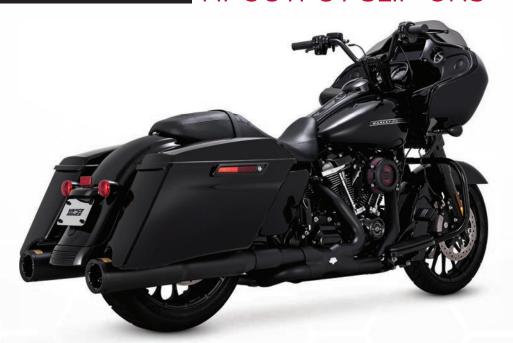

## SPECIAL EDITION HI-OUTPUT SLIP-ONS

Featured as part of our 40th anniversary line, Hi-Output Slip-ons make a statement for Milwaukee-Eight baggers, both in its bold stepped appearance and its unparalleled deep roar.

- 40th Anniversary Gold Badging
- Available in Chrome or Matte Black

| TOURING   |         | V&H # | DRAG#     |  |
|-----------|---------|-------|-----------|--|
| 2017-2019 | CHROME* | 16443 | 1801-1420 |  |
| 2017-2019 | BLACK*  | 46443 | 1801-1421 |  |