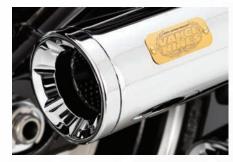

## SPECIAL EDITION HI-OUTPUT SLIP-ONS

Featured as part of our 40th anniversary line, Hi-Output Slip-ons make a statement for Milwaukee-Eight baggers, both in its bold stepped appearance and its unparalleled deep roar.

- 40th Anniversary Gold Badging
- Available in Chrome or Matte Black

| TOURING   |         | V&H # | DRAG#     |  |
|-----------|---------|-------|-----------|--|
| 2017-2019 | CHROME* | 16443 | 1801-1420 |  |
| 2017-2019 | BLACK*  | 46443 | 1801-1421 |  |