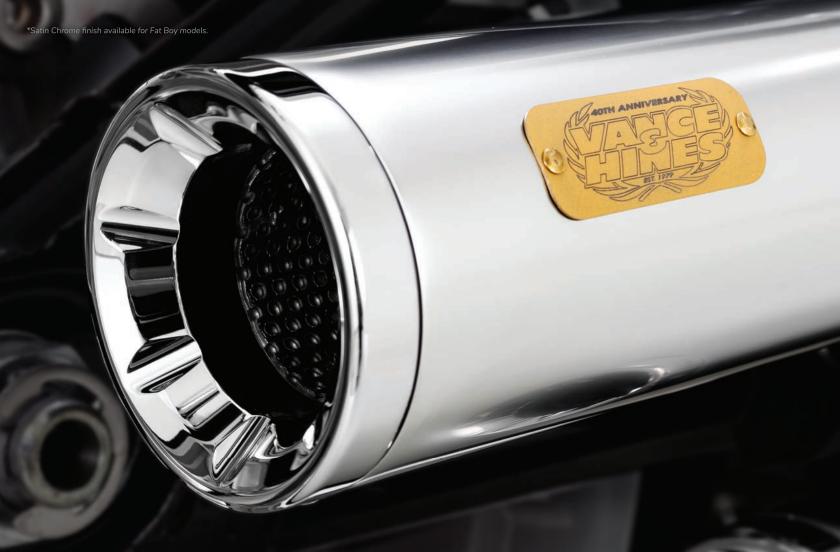

<sup>\*</sup> Qualified manufacturer declared replacement part on 2017-2019 Touring models

Featured as part of our 40th anniversary line, Eliminator 300 Slip-ons for Milwaukee-Eight Softails are crafted with precision-machined billet end caps inspired by the Vance & Hines flat track racer.

- 40th Anniversary Gold Badging
- Available in Chrome, Wrinkle Black and Satin Chrome

| SOFTAIL   |                  | V&H # | DRAG#     |  |
|-----------|------------------|-------|-----------|--|
| 2018-2019 | CHROME (1)       | 16412 | 1801-1416 |  |
| 2018-2019 | BLACK (1)        | 46412 | 1801-1417 |  |
| 2018-2019 | SATIN CHROME (1) | 16422 | 1801-1418 |  |
| 2018-2019 | CHROME (2)       | 16416 | 1801-1419 |  |

(1) Fits Street Bob, Low Rider, Slim, Fat Boy & Breakout (2) Fits Deluxe & Heritage Classic