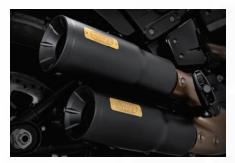

## SPECIAL EDITION HI-OUTPUT SLIP-ONS

Featured as part of our 40th anniversary line, Hi-Output Slip-ons make a statement for Milwaukee-Eight baggers, both in its bold stepped appearance and its unparalleled deep roar.

- 40th Anniversary Gold Badging
- Available in Chrome or Matte Black

| TOURING   |         | V&H # | DRAG#     |  |
|-----------|---------|-------|-----------|--|
| 2017-2019 | CHROME* | 16443 | 1801-1420 |  |
| 2017-2019 | BLACK*  | 46443 | 1801-1421 |  |