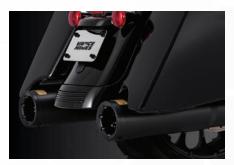

## SPECIAL EDITION HI-OUTPUT SLIP-ONS

Featured as part of our 40th anniversary line, Hi-Output Slip-ons make a statement for Milwaukee-Eight baggers, both in its bold stepped appearance and its unparalleled deep roar.

- 40th Anniversary Gold Badging
- Available in Chrome or Matte Black

| TOURING   |         | V&H # | DRAG#     |  |
|-----------|---------|-------|-----------|--|
| 2017-2019 | CHROME* | 16443 | 1801-1420 |  |
| 2017-2019 | BLACK*  | 46443 | 1801-1421 |  |