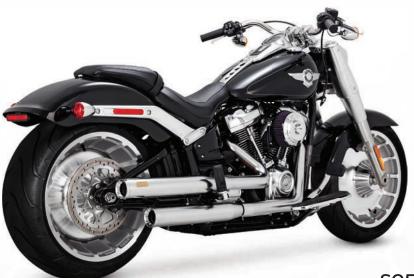

<sup>\*</sup> Qualified manufacturer declared replacement part on 2017-2019 Touring models

Featured as part of our 40th anniversary line, Eliminator 300 Slip-ons for Milwaukee-Eight Softails are crafted with precision-machined billet end caps inspired by the Vance & Hines flat track racer.

- 40th Anniversary Gold Badging
- Available in Chrome, Wrinkle Black and Satin Chrome

| SOFTAIL   |                  | V&H # | DRAG#     |  |
|-----------|------------------|-------|-----------|--|
| 2018-2019 | CHROME (1)       | 16412 | 1801-1416 |  |
| 2018-2019 | BLACK (1)        | 46412 | 1801-1417 |  |
| 2018-2019 | SATIN CHROME (1) | 16422 | 1801-1418 |  |
| 2018-2019 | CHROME (2)       | 16416 | 1801-1419 |  |

(1) Fits Street Bob, Low Rider, Slim, Fat Boy & Breakout (2) Fits Deluxe & Heritage Classic