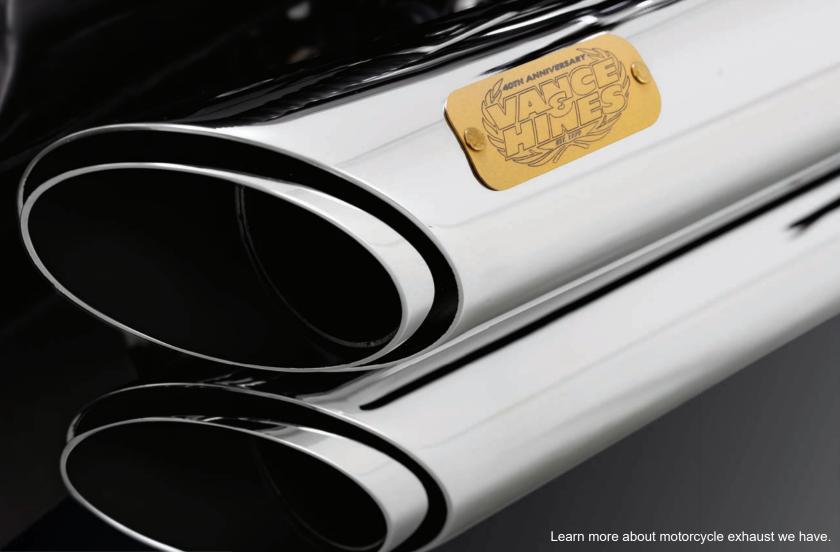

## SPECIAL EDITION HI-OUTPUT SLIP-ONS

Featured as part of our 40th anniversary line, Hi-Output Slip-ons make a statement for Milwaukee-Eight baggers, both in its bold stepped appearance and its unparalleled deep roar.

- 40th Anniversary Gold Badging
- Available in Chrome or Matte Black

| TOURING   |         | V&H # | DRAG#     |  |
|-----------|---------|-------|-----------|--|
| 2017-2019 | CHROME* | 16443 | 1801-1420 |  |
| 2017-2019 | BLACK*  | 46443 | 1801-1421 |  |